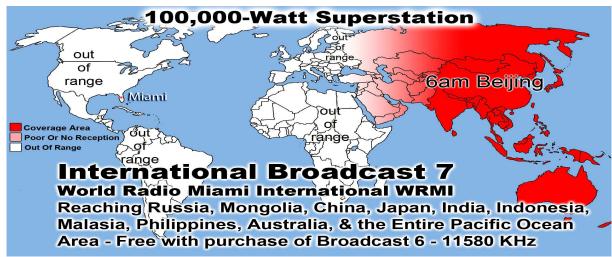

| 0.14%  | 7228     |        | Poland             |
| 15 | 317                           | 0.13%  | 284   | 0.14%  | 7385     |        | European Union     |
| 16 | 309                           | 0.12%  | 206   | 0.10%  | 5551     |        | Argentina          |
| 17 | 303                           | 0.12%  | 237   | 0.12%  | 10156    |        | Australia          |
| 18 | 258                           | 0.10%  | 197   | 0.10%  | 10878    |        | Turkey             |
| 19 | 254                           | 0.10%  | 205   | 0.10%  | 79885    |        | Mexico             |
| 20 | 247                           | 0.10%  | 186   | 0.09%  | 6804     |        | France             |
| 21 | 247                           | 0.10%  | 216   | 0.11%  | 33202    | 0.02%  | United Kingdom     |











MORE OPPORTUNITY TODAY THAN EVER BEFORE IN HISTORY

JESUS CRUCIFIED |

KING JAMES BIBLE

+T+ 30AD 300 MILLION 1611AD 500 MILLION

TODAY THERE ARE: 7.5 BILLION SOULS 2011AD 6,987,000,000 1995AD 5,760,000,000 1950AD 2,516,000,000 1900AD 1,656,000,000 1850AD 1,265,000,000