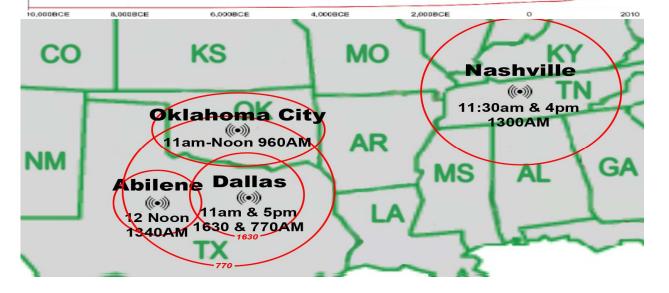

| 0.12%  | 237   | 0.12%  | 10156    |        | Australia          |
| 18 | 258                           | 0.10%  | 197   | 0.10%  | 10878    |        | Turkey             |
| 19 | 254                           | 0.10%  | 205   | 0.10%  | 79885    |        | Mexico             |
| 20 | 247                           | 0.10%  | 186   | 0.09%  | 6804     |        | France             |
| 21 | 247                           | 0.10%  | 216   | 0.11%  | 33202    | 0.02%  | United Kingdom     |











MORE OPPORTUNITY TODAY THAN EVER BEFORE IN HISTORY

JESUS CRUCIFIED |

KING JAMES BIBLE

+T+ 30AD 300 MILLION 1611AD 500 MILLION

TODAY THERE ARE: 7.5 BILLION SOULS 2011AD 6,987,000,000 1995AD 5,760,000,000 1950AD 2,516,000,000 1900AD 1,656,000,000 1850AD 1,265,000,000