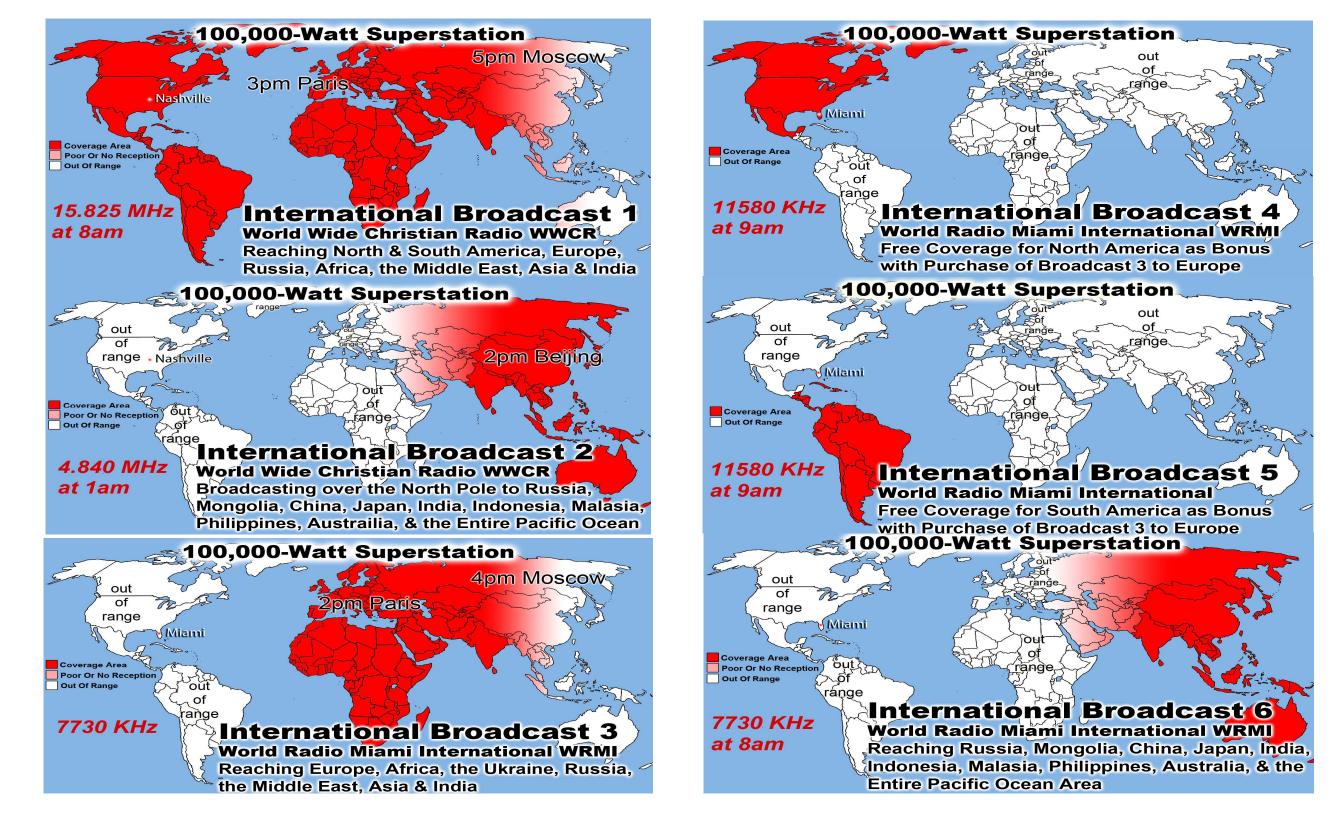

\*\*\*\*The Next LADIES DAY is on September 9th.\*\*\*\* If You Can't Bring Food, Please Just Bring Yourself!! Call Vickie Williams w/Questions 214-821-2123

Monthly Web Statistics for November 2017
Total First Time Visits 12,646 Total Hits Over 2.4 Million
Total home worship sites 11,627 113 Countries World Wide
Written Lessons Nov. 381,295 Real audio Lessons Nov. 1,279,952