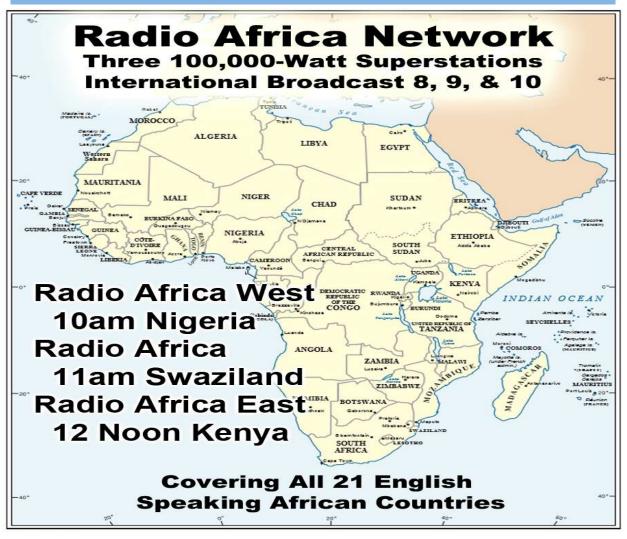

0.14%  | 7228     |        | Poland             |
| 15 | 317                           | 0.13%  | 284   | 0.14%  | 7385     |        | European Union     |
| 16 | 309                           | 0.12%  | 206   | 0.10%  | 5551     |        | Argentina          |
| 17 | 303                           | 0.12%  | 237   | 0.12%  | 10156    |        | Australia          |
| 18 | 258                           | 0.10%  | 197   | 0.10%  | 10878    |        | Turkey             |
| 19 | 254                           | 0.10%  | 205   | 0.10%  | 79885    |        | Mexico             |
| 20 | 247                           | 0.10%  | 186   | 0.09%  | 6804     |        | France             |
| 21 | 247                           | 0.10%  | 216   | 0.11%  | 33202    | 0.02%  | United Kingdom     |











MORE OPPORTUNITY TODAY THAN EVER BEFORE IN HISTORY

JESUS CRUCIFIED |

KING JAMES BIBLE

+T+ 30AD 300 MILLION 1611AD 500 MILLION

TODAY THERE ARE: 7.5 BILLION SOULS 2011AD 6,987,000,000 1995AD 5,760,000,000 1950AD 2,516,000,000 1900AD 1,656,000,000 1850AD 1,265,000,000