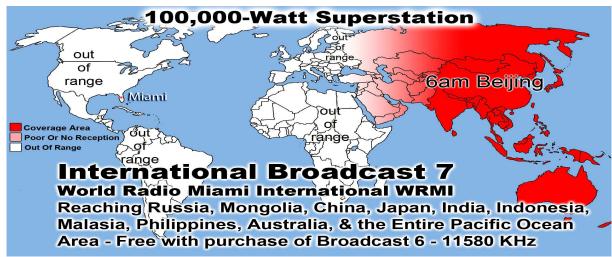

\*\*\*\*The Next LADIES DAY is on September 9th.\*\*\*\* If You Can't Bring Food, Please Just Bring Yourself!! Call Vickie Williams w/Questions 214-821-2123

Monthly Web Statistics for November 2017
Total First Time Visits 12,646 Total Hits Over 2.4 Million
Total home worship sites 11,627 113 Countries World Wide
Written Lessons Nov. 381,295 Real audio Lessons Nov. 1,279,952