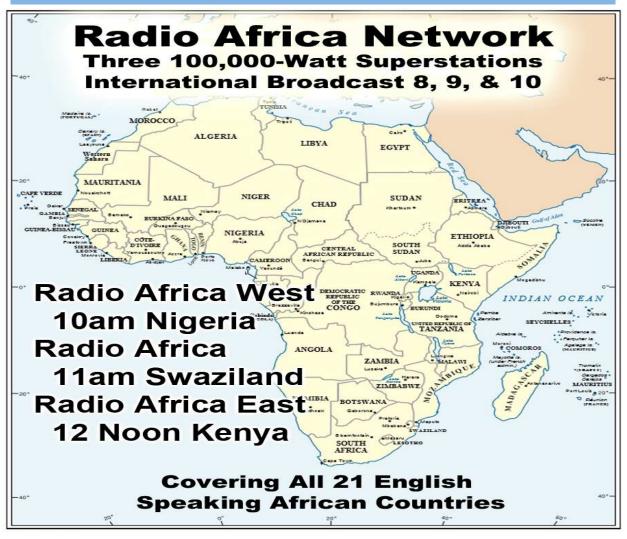

\*\*\*\*The Next LADIES DAY is on September 9th.\*\*\*\* If You Can't Bring Food, Please Just Bring Yourself!! Call Vickie Williams w/Questions 214-821-2123

Monthly Web Statistics for November 2017
Total First Time Visits 12,646 Total Hits Over 2.4 Million
Total home worship sites 11,627 113 Countries World Wide
Written Lessons Nov. 381,295 Real audio Lessons Nov. 1,279,952