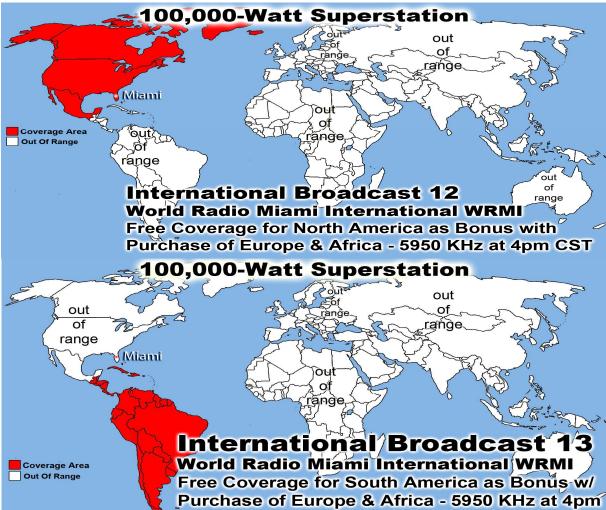

| 0.14%  | 7228     |        | Poland             |
| 15 | 317                           | 0.13%  | 284   | 0.14%  | 7385     |        | European Union     |
| 16 | 309                           | 0.12%  | 206   | 0.10%  | 5551     |        | Argentina          |
| 17 | 303                           | 0.12%  | 237   | 0.12%  | 10156    |        | Australia          |
| 18 | 258                           | 0.10%  | 197   | 0.10%  | 10878    |        | Turkey             |
| 19 | 254                           | 0.10%  | 205   | 0.10%  | 79885    |        | Mexico             |
| 20 | 247                           | 0.10%  | 186   | 0.09%  | 6804     |        | France             |
| 21 | 247                           | 0.10%  | 216   | 0.11%  | 33202    | 0.02%  | United Kingdom     |











MORE OPPORTUNITY TODAY THAN EVER BEFORE IN HISTORY

JESUS CRUCIFIED |

KING JAMES BIBLE

+T+ 30AD 300 MILLION 1611AD 500 MILLION

TODAY THERE ARE: 7.5 BILLION SOULS 2011AD 6,987,000,000 1995AD 5,760,000,000 1950AD 2,516,000,000 1900AD 1,656,000,000 1850AD 1,265,000,000