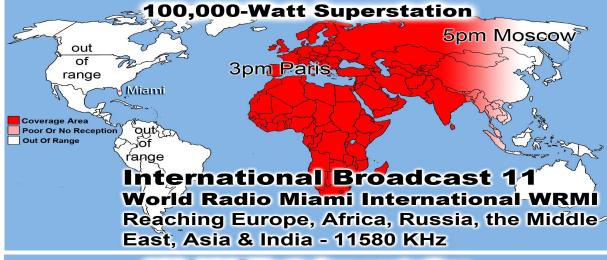

75   | 0.14%  | 7228     |        | Poland             |
| 15 | 317                           | 0.13%  | 284   | 0.14%  | 7385     |        | European Union     |
| 16 | 309                           | 0.12%  | 206   | 0.10%  | 5551     |        | Argentina          |
| 17 | 303                           | 0.12%  | 237   | 0.12%  | 10156    |        | Australia          |
| 18 | 258                           | 0.10%  | 197   | 0.10%  | 10878    |        | Turkey             |
| 19 | 254                           | 0.10%  | 205   | 0.10%  | 79885    |        | Mexico             |
| 20 | 247                           | 0.10%  | 186   | 0.09%  | 6804     |        | France             |
| 21 | 247                           | 0.10%  | 216   | 0.11%  | 33202    | 0.02%  | United Kingdom     |











MORE OPPORTUNITY TODAY THAN EVER BEFORE IN HISTORY

JESUS CRUCIFIED |

KING JAMES BIBLE

+T+ 30AD 300 MILLION 1611AD 500 MILLION

TODAY THERE ARE: 7.5 BILLION SOULS 2011AD 6,987,000,000 1995AD 5,760,000,000 1950AD 2,516,000,000 1900AD 1,656,000,000 1850AD 1,265,000,000