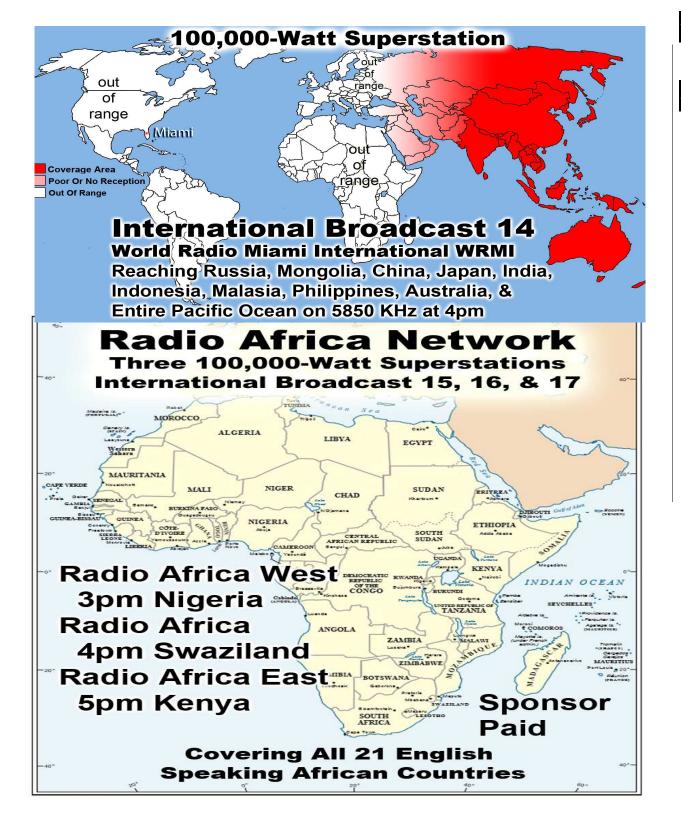

Last Weeks Offering: \$1,430.00

Last Weeks Attendance: 209 + children

Prayer Requests last week: 13

Bible Class Tuesday-Friday William 10AM Pamela Kingsburry Baptized by William

Prison Chaplain: Eddie Frazier Baptized Last Sunday: 9 Prison Baptisms 2017: 449 Prison Baptisms 2016: 793 since 1998 - Over 19,000 Souls