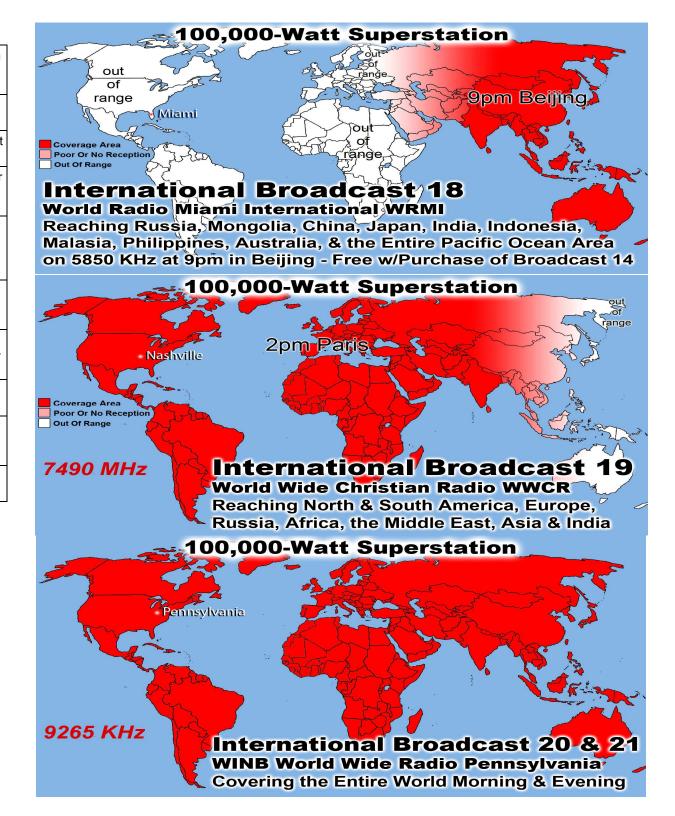

Last Weeks Offering: \$1,430.00

Last Weeks Attendance: 209 + children

Prayer Requests last week: 13

Bible Class Tuesday-Friday William 10AM Pamela Kingsburry Baptized by William

Prison Chaplain: Eddie Frazier Baptized Last Sunday: 9 Prison Baptisms 2017: 449 Prison Baptisms 2016: 793 since 1998 - Over 19,000 Souls