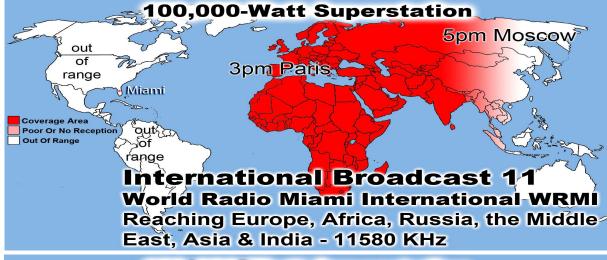

Last Weeks Offering: \$1,430.00

Last Weeks Attendance: 209 + children

Prayer Requests last week: 13

Bible Class Tuesday-Friday William 10AM Pamela Kingsburry Baptized by William

Prison Chaplain: Eddie Frazier Baptized Last Sunday: 9 Prison Baptisms 2017: 449 Prison Baptisms 2016: 793 since 1998 - Over 19,000 Souls