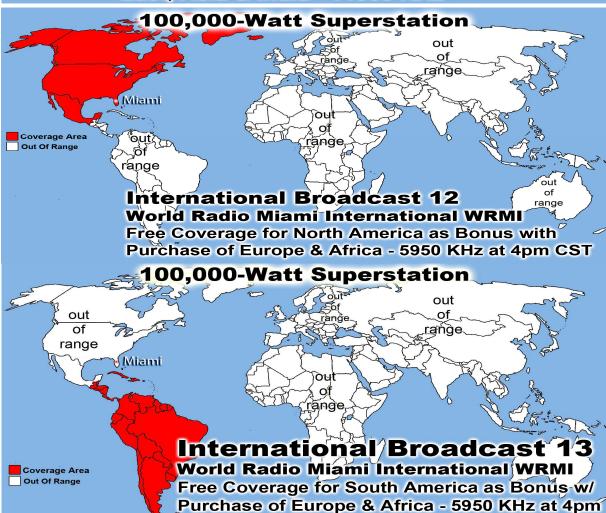

Last Weeks Offering: \$1,430.00

Last Weeks Attendance: 209 + children

Prayer Requests last week: 13

Bible Class Tuesday-Friday William 10AM Pamela Kingsburry Baptized by William

Prison Chaplain: Eddie Frazier Baptized Last Sunday: 9 Prison Baptisms 2017: 449 Prison Baptisms 2016: 793 since 1998 - Over 19,000 Souls