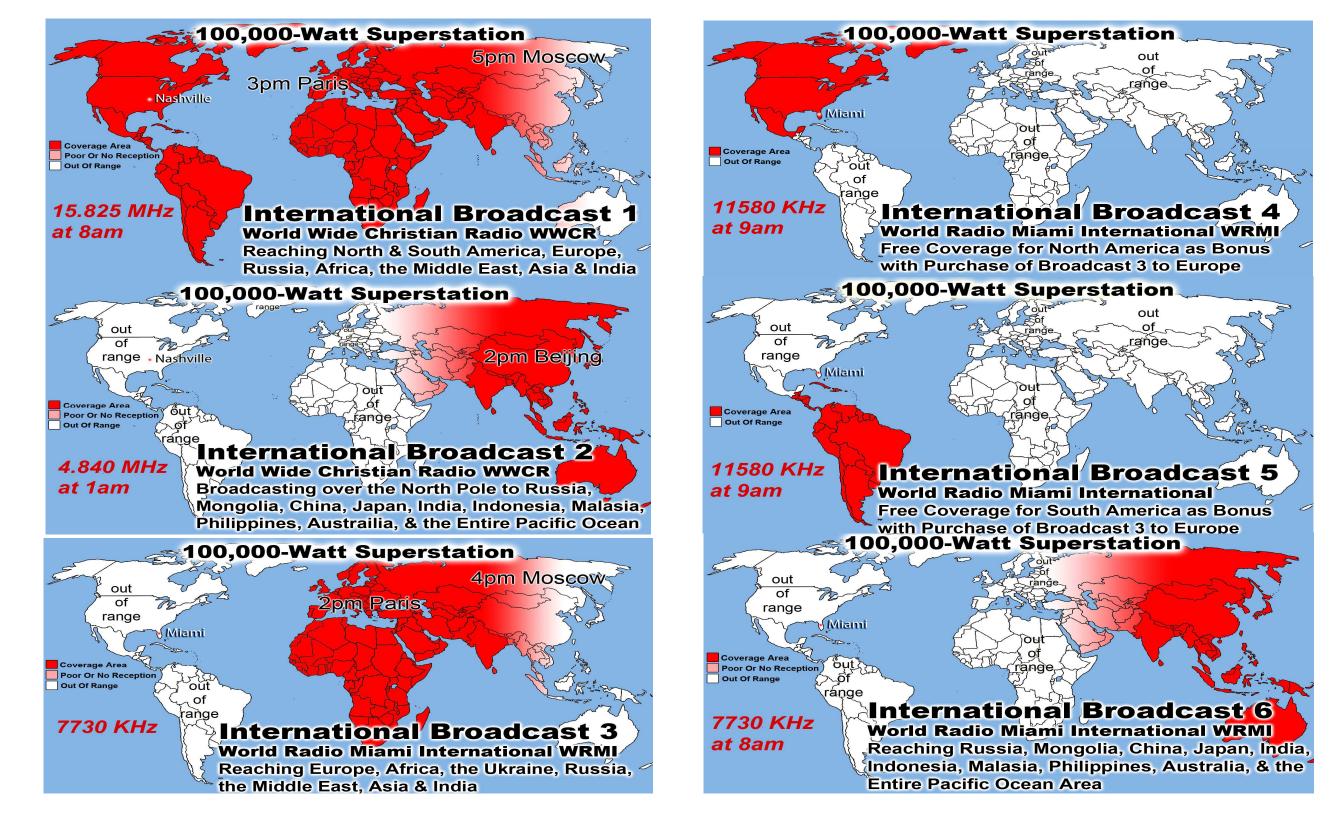

# Monthly Web Statistics for October 2017 Total First Time Visits 13,492 Total Hits Over 2.7 Million Total home worship sites 11,645 110 Countries World Wide Written Lessons Oct 371,087 Real audio Lessons Oct: 1,271,890

|                 | Summary by Month |       |              |                |       |            |        |        |         |         |
|-----------------|------------------|-------|--------------|----------------|-------|------------|--------|--------|---------|---------|
| Manalh          | Daily Avg        |       |              | Monthly Totals |       |            |        |        |         |         |
| Month           | Hits             | Files | <b>Pages</b> | Visits         | Sites | KBytes     | Visits | Pages  | Files   | Hits    |
| <u>Jul 2017</u> | 7193             | 5892  | 574          | 364            | 9343  | 244611421  | 11288  | 17804  | 182665  | 222988  |
| <u>Jun 2017</u> | 7487             | 6134  | 634          | 414            | 8565  | 194431113  | 12426  | 19033  | 184024  | 224629  |
| May 2017        | 7547             | 6179  | 680          | 431            | 8643  | 254444285  | 13361  | 21080  | 191578  | 233961  |
| Apr 2017        | 7192             | 5707  | 563          | 386            | 8260  | 265938637  | 11589  | 16899  | 171228  | 215776  |
| Mar 2017        | 6974             | 5634  | 603          | 422            | 8626  | 721161441  | 13097  | 18715  | 174659  | 216201  |
| Feb 2017        | 7592             | 5737  | 667          | 453            | 7350  | 808124947  | 12256  | 18018  | 154909  | 204997  |
| <u>Jan 2017</u> | 7255             | 5711  | 617          | 420            | 8275  | 1075413508 | 12622  | 18532  | 171331  | 217661  |
| Dec 2016        | 6995             | 5314  | 676          | 439            | 7808  | 648985614  | 13614  | 20982  | 164742  | 216865  |
| Nov 2016        | 5349             | 3462  | 669          | 433            | 6631  | 778607296  | 13001  | 20071  | 103881  | 160483  |
| Oct 2016        | 4992             | 3519  |              |                | 6693  | 810591111  | 11820  | 19107  | 109105  | 154767  |
| Sep 2016        | 5355             | 4307  | 555          | 341            |       | 826447456  |        | 16670  | 129224  | 160667  |
| Aug 2016        | 8976             | 8161  | 563          | 343            | 6723  | 1059200407 | 10638  | 17479  | 252998  | 278283  |
| Totals          | Totals           |       |              |                |       | 7687957236 | 145947 | 224390 | 1990344 | 2507278 |

| 10                            | tais   |        |       |        | 1001931230 | 143947 | 224390 1990344 2507278 |
|-------------------------------|--------|--------|-------|--------|------------|--------|------------------------|
| Top 21 of 110 Total Countries |        |        |       |        |            |        |                        |
| #                             | Hits   | Hits   | Files | Files  | KBytes     | KBytes | Country                |
| 1                             | 101551 | 37.56% | 85506 | 38.86% | 97068499   | 46.53% | Commercial (com)       |
| 2                             | 92336  | 34.15% | 78699 | 35.76% | 46785276   | 22.43% | Network (net)          |
| 3                             | 61293  | 22.67% | 51933 | 23.60% | 58029905   | 27.82% | Unresolved/Unknown     |
| 4                             | 1925   | 0.71%  | 1751  | 0.80%  | 4538022    | 2.18%  | Germany                |
| 5                             | 1174   | 0.43%  | 123   | 0.06%  | 97584      | 0.05%  | Czech Republic         |
| 6                             | 1034   | 0.38%  | 716   | 0.33%  | 21190      | 0.01%  | Brazil                 |
| 7                             | 929    | 0.34%  | 871   | 0.40%  | 155272     | 0.07%  | Russian Federation     |
| 8                             | 815    | 0.30%  | 636   | 0.29%  | 177811     | 0.09%  | Educational (edu)      |
| 9                             | 639    | 0.24%  | 451   | 0.20%  | 17064      | 0.01%  | India                  |
| 10                            | 568    | 0.21%  | 508   | 0.23%  | 143885     | 0.07%  | Non-Profit (org)       |
| 11                            | 530    | 0.20%  | 371   | 0.17%  | 13662      |        | European Union         |
| 12                            | 422    | 0.16%  | 363   | 0.16%  | 59913      |        | Australia              |
| 13                            | 404    | 0.15%  | 324   | 0.15%  | 330295     | 0.16%  | Trinidad and Tobago    |
| 14                            | 396    | 0.15%  | 330   | 0.15%  | 62901      | 0.03%  | Canada                 |
| 15                            | 394    | 0.15%  | 259   | 0.12%  | 9867       | 0.00%  | Italy                  |
| 16                            | 289    | 0.11%  | 194   | 0.09%  | 5196       | 0.00%  | Argentina              |
| 17                            | 280    | 0.10%  | 194   | 0.09%  | 5562       | 0.00%  | Romania                |
| 18                            | 246    | 0.09%  | 175   | 0.08%  | 6670       | 0.00%  | Poland                 |
| 19                            | 229    | 0.08%  | 166   | 0.08%  | 4568       | 0.00%  | Netherlands            |
| 20                            | 215    | 0.08%  | 184   | 0.08%  | 75765      | 0.04%  | South Africa           |
| 21                            | 213    | 0.08%  | 146   | 0.07%  | 112254     | 0.05%  | <b>J</b> apan          |