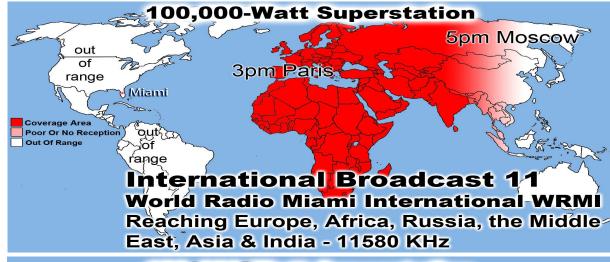

Last Weeks Offering: \$1,430.00

Last Weeks Attendance: 209 + children

Prayer Requests last week: 13

Bible Class Tuesday-Friday William 10AM Pamela Kingsburry Baptized by William

Prison Chaplain: Eddie Frazier Baptized Last Sunday: 9 Prison Baptisms 2017: 449 Prison Baptisms 2016: 793 since 1998 - Over 19,000 Souls