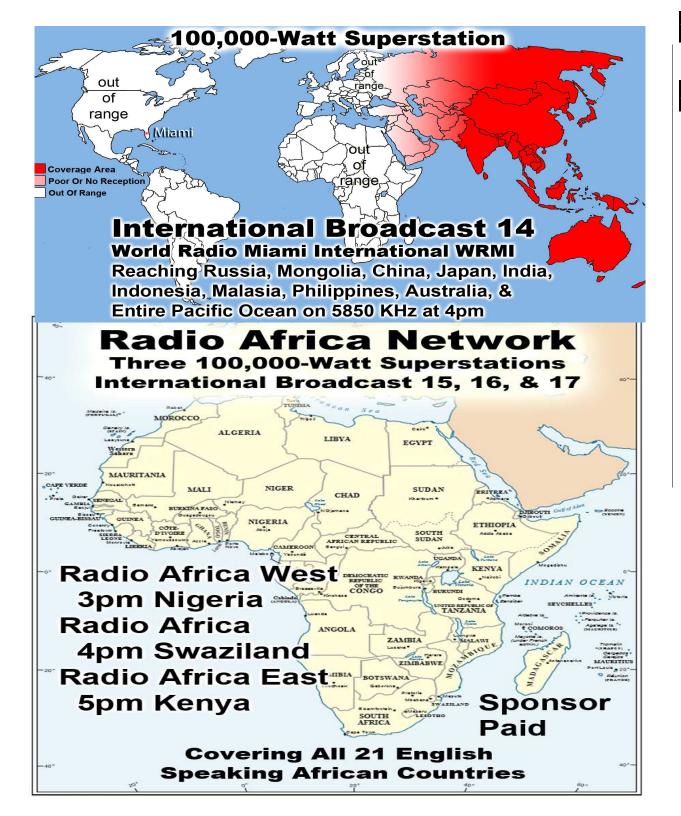

Last Weeks Offering: \$1,430.00

Last Weeks Attendance: 209 + children

Prayer Requests last week: 13

Bible Class Tuesday-Friday William 10AM Pamela Kingsburry Baptized by William

Prison Chaplain: Eddie Frazier Baptized Last Sunday: 9 Prison Baptisms 2017: 449 Prison Baptisms 2016: 793 since 1998 - Over 19,000 Souls