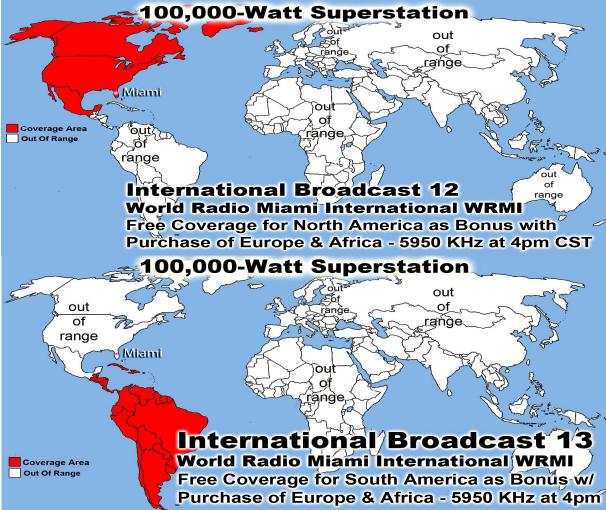

Last Weeks Offering: \$1,430.00

Last Weeks Attendance: 209 + children

Prayer Requests last week: 13

Bible Class Tuesday-Friday William 10AM Pamela Kingsburry Baptized by William

Prison Chaplain: Eddie Frazier Baptized Last Sunday: 9 Prison Baptisms 2017: 449 Prison Baptisms 2016: 793 since 1998 - Over 19,000 Souls