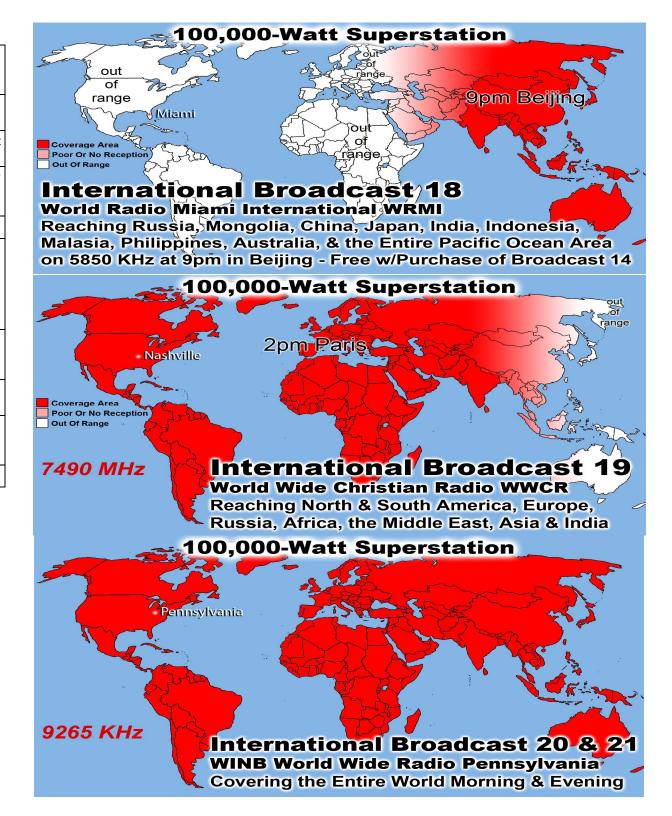

Last Weeks Offering: \$1,430.00

Last Weeks Attendance: 209 + children

Prayer Requests last week: 13

Bible Class Tuesday-Friday William 10AM Pamela Kingsburry Baptized by William

Prison Chaplain: Eddie Frazier Baptized Last Sunday: 9 Prison Baptisms 2017: 449 Prison Baptisms 2016: 793 since 1998 - Over 19,000 Souls