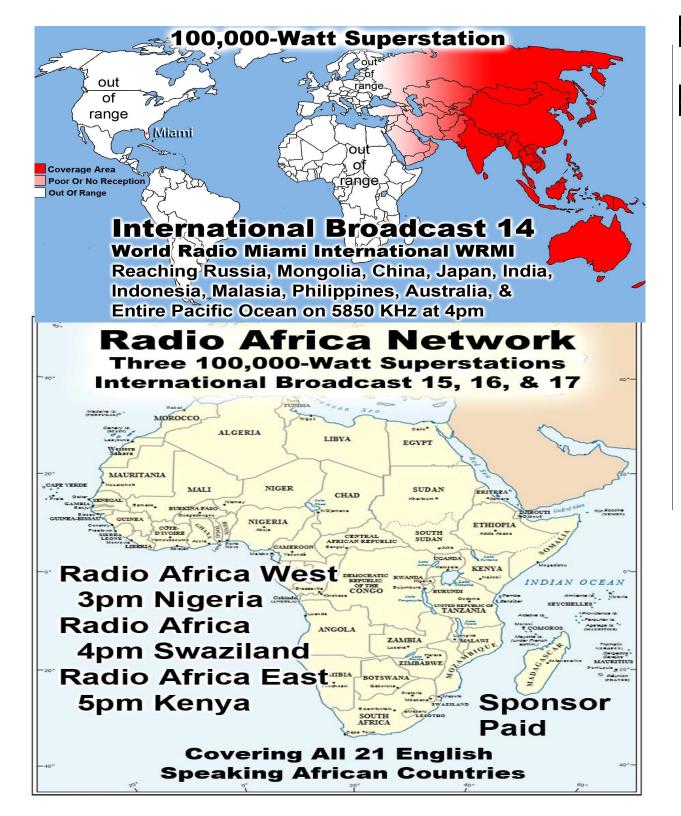

# OVER 100,000 meals per year

Brethren Lifeline Chaplaincy visits those patients regularly offering spiritual support, encouragement, Call lifeline at 214-678-0303 & give them a name of someone to visit.