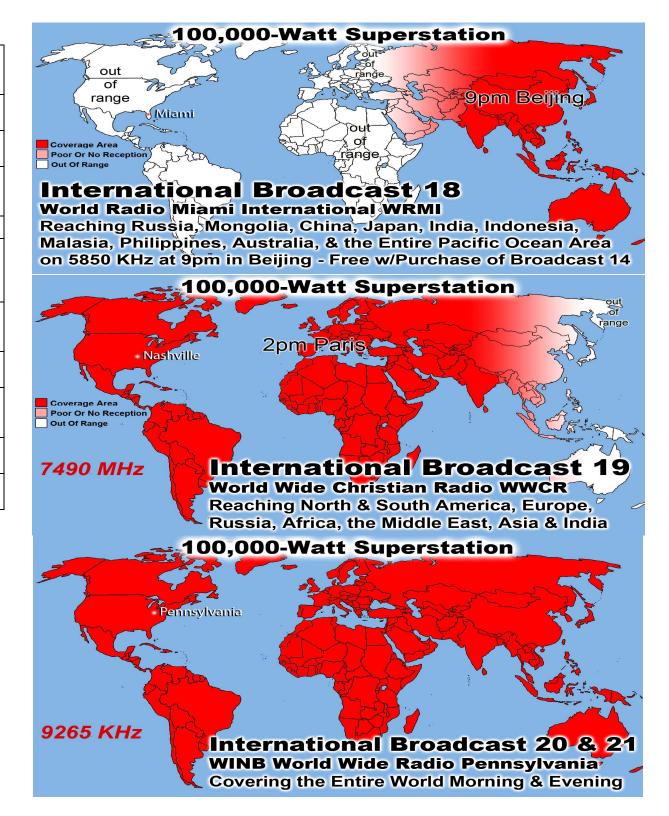

# OVER 100,000 meals per year

Brethren Lifeline Chaplaincy visits those patients regularly offering spiritual support, encouragement, Call lifeline at 214-678-0303 & give them a name of someone to visit.