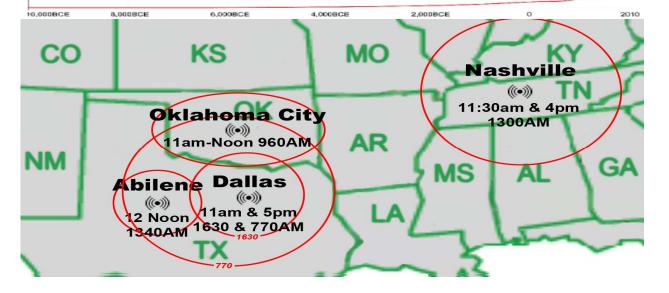

| 214   | 0.09%  | 144   | 0.08%  | 3891      |        | Poland             |
| 18                            | 187   | 0.08%  | 125   | 0.07%  | 3168      | 0.00%  | Serbia             |
| 19                            | 169   | 0.07%  | 164   | 0.09%  | 6247      |        | Ghana              |
| 20                            | 159   | 0.07%  | 108   | 0.06%  | 4678      |        | Argentina          |
| 21                            | 157   | 0.07%  | 132   | 0.07%  | 113065    | 0.04%  | Educational (edu)  |











MORE OPPORTUNITY TODAY THAN EVER BEFORE IN HISTORY

JESUS CRUCIFIED |

KING JAMES BIBLE

+T+ 30AD 300 MILLION 1611AD 500 MILLION

TODAY THERE ARE: 7.5 BILLION SOULS 2011AD 6,987,000,000 1995AD 5,760,000,000 1950AD 2,516,000,000 1900AD 1,656,000,000 1850AD 1,265,000,000