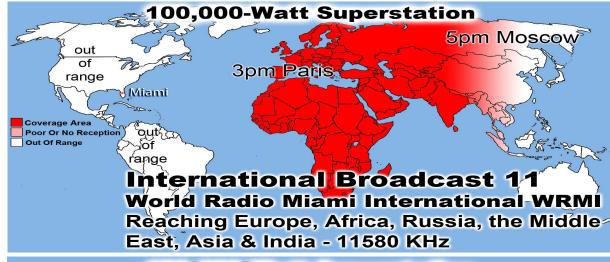

# OVER 100,000 meals per year

Brethren Lifeline Chaplaincy visits those patients regularly offering spiritual support, encouragement, Call lifeline at 214-678-0303 & give them a name of someone to visit.