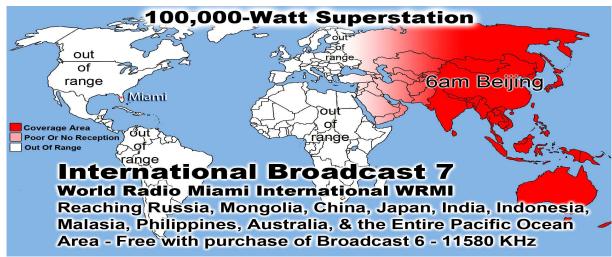

| United States      |
| 15                            | 264   | 0.12%  | 248   | 0.13%  | 186089    |        | Canada             |
| 16                            | 228   | 0.10%  | 160   | 0.09%  | 7221      |        | European Union     |
| 17                            | 214   | 0.09%  | 144   | 0.08%  | 3891      |        | Poland             |
| 18                            | 187   | 0.08%  | 125   | 0.07%  | 3168      | 0.00%  | Serbia             |
| 19                            | 169   | 0.07%  | 164   | 0.09%  | 6247      |        | Ghana              |
| 20                            | 159   | 0.07%  | 108   | 0.06%  | 4678      |        | Argentina          |
| 21                            | 157   | 0.07%  | 132   | 0.07%  | 113065    | 0.04%  | Educational (edu)  |











MORE OPPORTUNITY TODAY THAN EVER BEFORE IN HISTORY

JESUS CRUCIFIED |

KING JAMES BIBLE

+T+ 30AD 300 MILLION 1611AD 500 MILLION

TODAY THERE ARE: 7.5 BILLION SOULS 2011AD 6,987,000,000 1995AD 5,760,000,000 1950AD 2,516,000,000 1900AD 1,656,000,000 1850AD 1,265,000,000