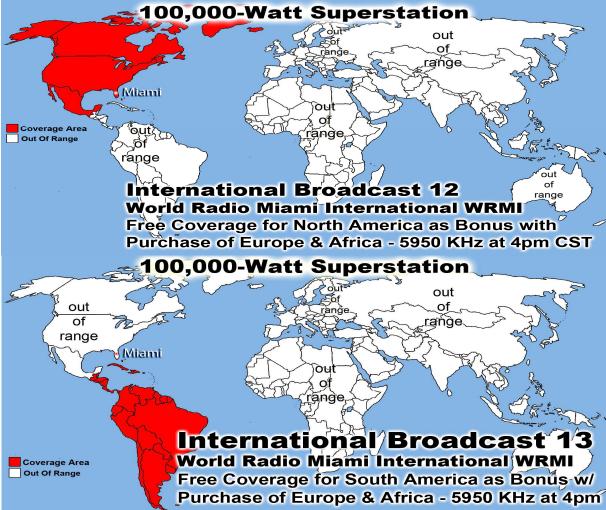

# OVER 100,000 meals per year

Brethren Lifeline Chaplaincy visits those patients regularly offering spiritual support, encouragement, Call lifeline at 214-678-0303 & give them a name of someone to visit.