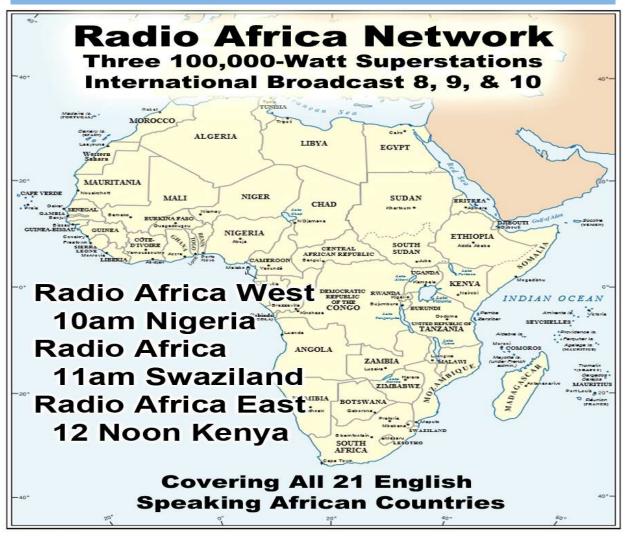

| United States      |
| 15                            | 264   | 0.12%  | 248   | 0.13%  | 186089    |        | Canada             |
| 16                            | 228   | 0.10%  | 160   | 0.09%  | 7221      |        | European Union     |
| 17                            | 214   | 0.09%  | 144   | 0.08%  | 3891      |        | Poland             |
| 18                            | 187   | 0.08%  | 125   | 0.07%  | 3168      | 0.00%  | Serbia             |
| 19                            | 169   | 0.07%  | 164   | 0.09%  | 6247      |        | Ghana              |
| 20                            | 159   | 0.07%  | 108   | 0.06%  | 4678      |        | Argentina          |
| 21                            | 157   | 0.07%  | 132   | 0.07%  | 113065    | 0.04%  | Educational (edu)  |











MORE OPPORTUNITY TODAY THAN EVER BEFORE IN HISTORY

JESUS CRUCIFIED |

KING JAMES BIBLE

+T+ 30AD 300 MILLION 1611AD 500 MILLION

TODAY THERE ARE: 7.5 BILLION SOULS 2011AD 6,987,000,000 1995AD 5,760,000,000 1950AD 2,516,000,000 1900AD 1,656,000,000 1850AD 1,265,000,000