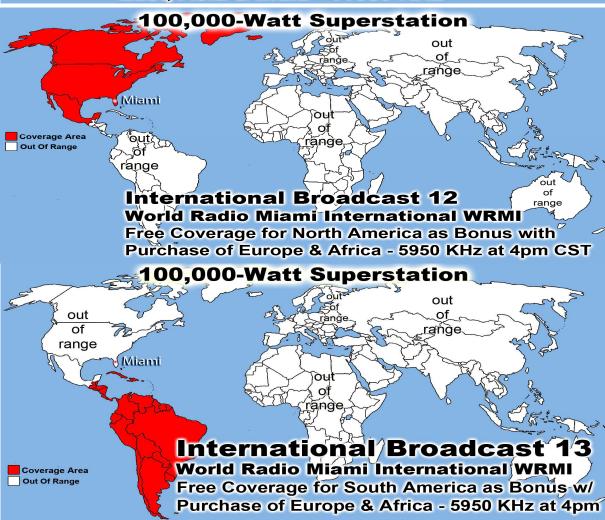

### **Use Back Entrance Sunday & Wednesday Nights**

Last Weeks Offering: \$1,259.00 Last Weeks Attendance: 192 + children

Prayer Requests last week: 13

Bible Class Tuesday-Friday William 10AM Baptized Lonnie Price& Kellee Mitchell Ash

Prison Chaplain: Eddie Frazier Baptized Last Sunday: 36 Prison Baptisms 2017: 427 Prison Baptisms 2016: 793 since 1998 - Over 19,000 Souls