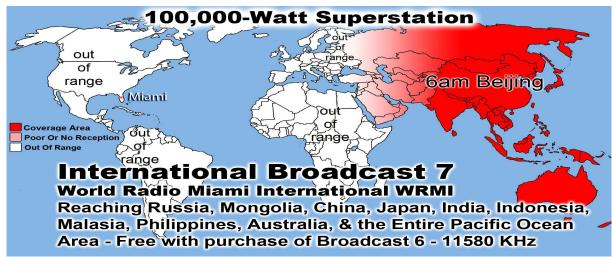

| 288   | 0.12%  | 215   | 0.10%  | 698699    |               | Romania            |
| 16                            | 264   | 0.11%  | 176   | 0.09%  | 4718      |               | Poland             |
| 17                            | 257   | 0.11%  | 217   | 0.11%  | 18255     |               | Portugal           |
| 18                            | 248   | 0.10%  | 227   | 0.11%  | 163240    |               | Singapore          |
| 19                            | 235   | 0.10%  | 165   | 0.08%  | 68204     |               | France             |
| 20                            | 234   | 0.10%  | 196   | 0.10%  | 16473     |               | Mexico             |
| 21                            | 216   | 0.09%  | 144   | 0.07%  | 3733      | 0.00%         | Argentina          |











MORE OPPORTUNITY TODAY THAN EVER BEFORE IN HISTORY

JESUS CRUCIFIED |

KING JAMES BIBLE

+T+ 30AD 300 MILLION 1611AD 500 MILLION

TODAY THERE ARE: 7.5 BILLION SOULS 2011AD 6,987,000,000 1995AD 5,760,000,000 1950AD 2,516,000,000 1900AD 1,656,000,000 1850AD 1,265,000,000