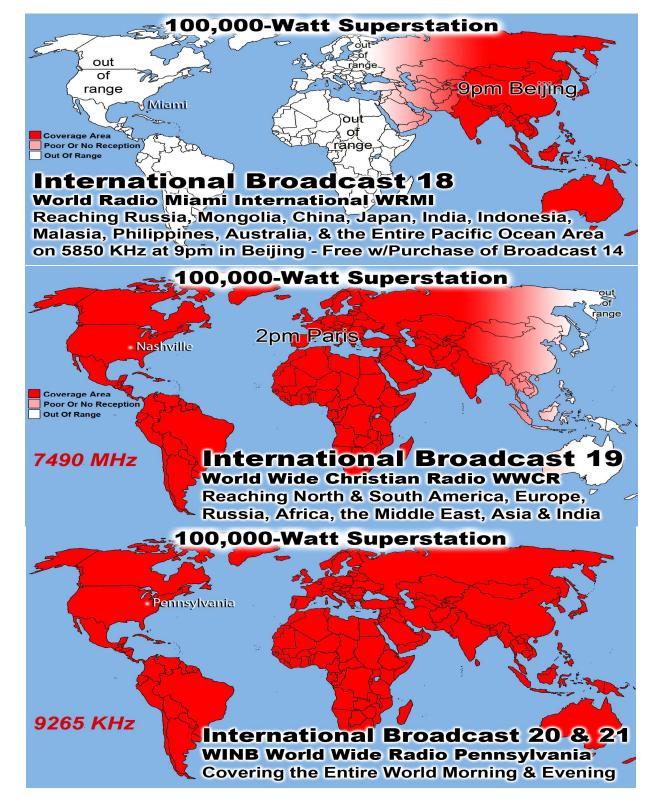

### **Use Back Entrance Sunday & Wednesday Nights**

Last Weeks Offering: \$1,259.00 Last Weeks Attendance: 192 + children

Prayer Requests last week: 13

Bible Class Tuesday-Friday William 10AM Baptized Lonnie Price& Kellee Mitchell Ash

Prison Chaplain: Eddie Frazier Baptized Last Sunday: 36 Prison Baptisms 2017: 427 Prison Baptisms 2016: 793 since 1998 - Over 19,000 Souls