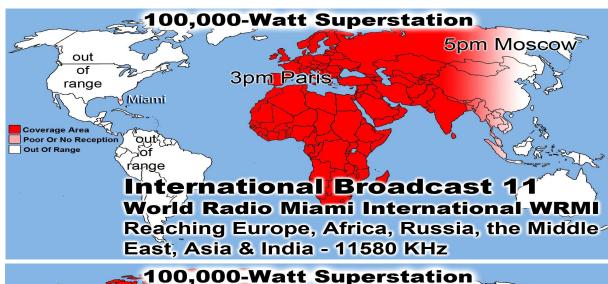

### **Use Back Entrance Sunday & Wednesday Nights**

Last Weeks Offering: \$1,259.00 Last Weeks Attendance: 192 + children

Prayer Requests last week: 13

Bible Class Tuesday-Friday William 10AM Baptized Lonnie Price& Kellee Mitchell Ash

Prison Chaplain: Eddie Frazier Baptized Last Sunday: 36 Prison Baptisms 2017: 427 Prison Baptisms 2016: 793 since 1998 - Over 19,000 Souls