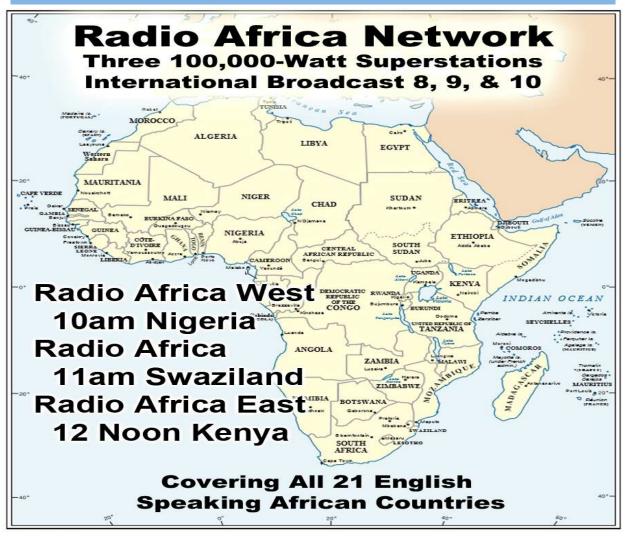

| 288   | 0.12%  | 215   | 0.10%  | 698699    |               | Romania            |
| 16                            | 264   | 0.11%  | 176   | 0.09%  | 4718      |               | Poland             |
| 17                            | 257   | 0.11%  | 217   | 0.11%  | 18255     |               | Portugal           |
| 18                            | 248   | 0.10%  | 227   | 0.11%  | 163240    |               | Singapore          |
| 19                            | 235   | 0.10%  | 165   | 0.08%  | 68204     |               | France             |
| 20                            | 234   | 0.10%  | 196   | 0.10%  | 16473     |               | Mexico             |
| 21                            | 216   | 0.09%  | 144   | 0.07%  | 3733      | 0.00%         | Argentina          |











MORE OPPORTUNITY TODAY THAN EVER BEFORE IN HISTORY

JESUS CRUCIFIED |

KING JAMES BIBLE

+T+ 30AD 300 MILLION 1611AD 500 MILLION

TODAY THERE ARE: 7.5 BILLION SOULS 2011AD 6,987,000,000 1995AD 5,760,000,000 1950AD 2,516,000,000 1900AD 1,656,000,000 1850AD 1,265,000,000