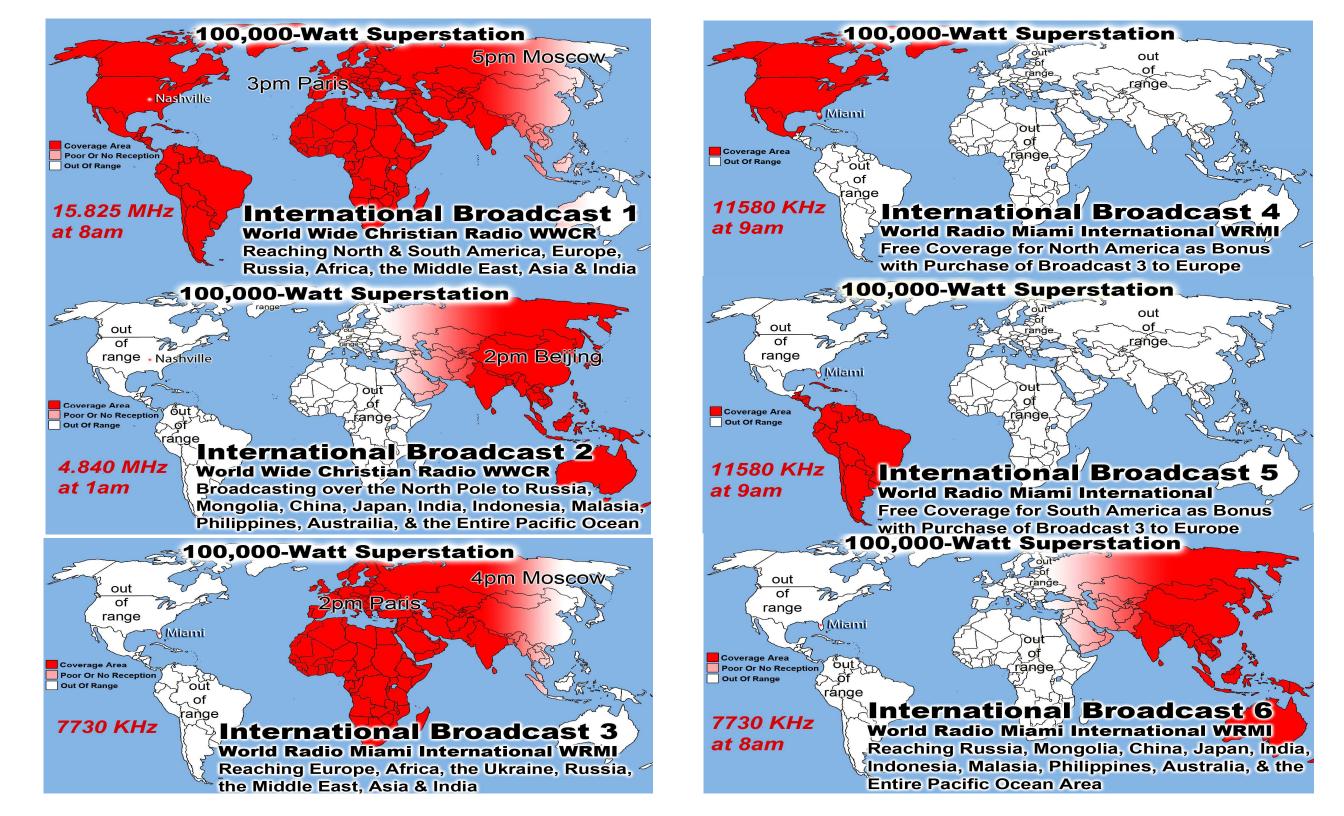

# OVER 100,000 meals per year

Brethren Lifeline Chaplaincy visits those patients regularly offering spiritual support, encouragement, Call lifeline at 214-678-0303 & give them a name of someone to visit.

\*\*\*\*The Next LADIES DAY is on October 14th.\*\*\* If You Can't Bring Food, Please Just Bring Yourself!! Call Vickie Williams w/Questions 214-821-2123

Monthly Web Statistics for September 2017

Total First Time Visits 12,588 Total Hits Over 2.5 Million

Total home worship sites 10,888 112 Countries World Wide

Written Lessons Sept. 198,865 Real audio: Sermons Sept: 1,258,628

| Summary by Month |           |       |       |                |       |            |        |        |         |         |
|------------------|-----------|-------|-------|----------------|-------|------------|--------|--------|---------|---------|
| Month            | Daily Avg |       |       | Monthly Totals |       |            |        |        |         |         |
|                  | Hits      | Files | Pages | Visits         | Sites | KBytes     | Visits | Pages  | Files   | Hits    |
| Sep 2017         | 7928      | 6684  | 609   | 409            | 10652 | 218397172  | 12287  | 18288  | 200534  | 237850  |
| Aug 2017         | 7410      | 6064  | 659   | 400            | 10364 | 228065541  | 12411  | 20451  | 187991  | 229713  |
| <u>Jul 2017</u>  | 7385      | 6028  | 588   | 414            | 8565  | 251295307  | 11541  | 18244  | 186891  | 228945  |
| <u>Jun 2017</u>  | 7487      | 6134  | 634   | 431            | 8643  | 194431113  | 12426  | 19033  | 184024  | 224629  |
| May 2017         | 7547      | 6179  | 680   | 422            | 8626  | 254444285  | 13361  | 21080  | 191578  | 233961  |
| Apr 2017         | 7192      | 5707  | 563   | 386            | 8260  | 265938637  | 11589  | 16899  | 171228  | 215776  |
| Mar 2017         | 6974      | 5634  | 603   | 422            | 8626  | 721161441  | 13097  | 18715  | 174659  | 216201  |
| Feb 2017         | 7592      | 5737  | 676   | 453            | 7350  | 808124947  | 12256  | 18018  | 154909  | 204997  |
| Jan 2017         | 7255      | 5711  | 617   | 420            | 8275  | 1075413508 | 12622  | 18532  | 171331  | 217661  |
| Dec 2016         | 6995      | 5314  | 676   | 439            | 7808  | 648985614  | 13614  | 20982  | 164742  | 216865  |
| Nov 2016         | 5349      | 3462  | 669   | 433            | 6631  | 778607296  | 13001  | 20071  | 103881  | 160483  |
| Oct 2016         | 4992      | 3519  | 616   | 381            | 6693  | 810591111  | 11820  | 19107  | 109105  | 154767  |
| Totals           |           |       |       |                |       | 6255455972 | 150025 | 229420 | 2000873 | 2541848 |