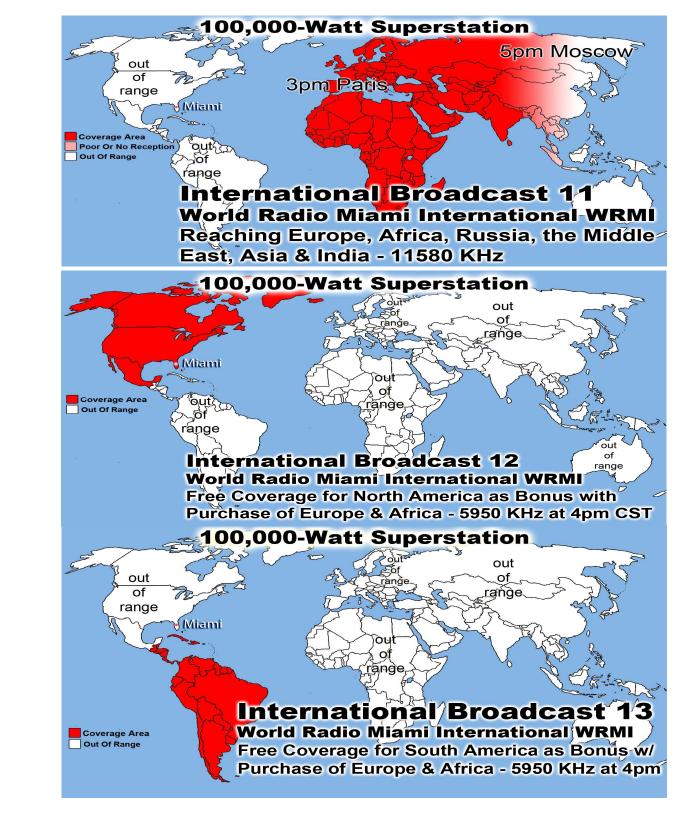

|
| 12 | 536  | 0.22%  | 491  | 0.24%  | 55583   | 0.03%  | Russian Federation |
| 13 | 402  | 0.17%  | 376  | 0.18%  | 24174   | 0.01%  | Non-Profit (org)   |
| 14 | 364  | 0.15%  | 317  | 0.15%  | 22968   | 0.01%  | Canada             |
| 15 | 288  | 0.12%  | 215  | 0.10%  | 698699  | 0.32%  | Romania            |
| 16 | 264  | 0.11%  | 176  | 0.09%  | 4718    | 0.00%  | Poland             |
| 17 | 257  | 0.11%  | 217  | 0.11%  | 18255   | 0.01%  | Portugal           |
| 18 | 248  | 0.10%  | 227  | 0.11%  | 163240  | 0.07%  | Singapore          |
| 19 | 235  | 0.10%  | 165  | 0.08%  | 68204   | 0.03%  | France             |
| 20 | 234  | 0.10%  | 196  | 0.10%  | 16473   | 0.01%  | Mexico             |
| 21 | 216  | 0.09%  | 144  | 0.07%  | 3733    | 0.00%  | Argentina          |