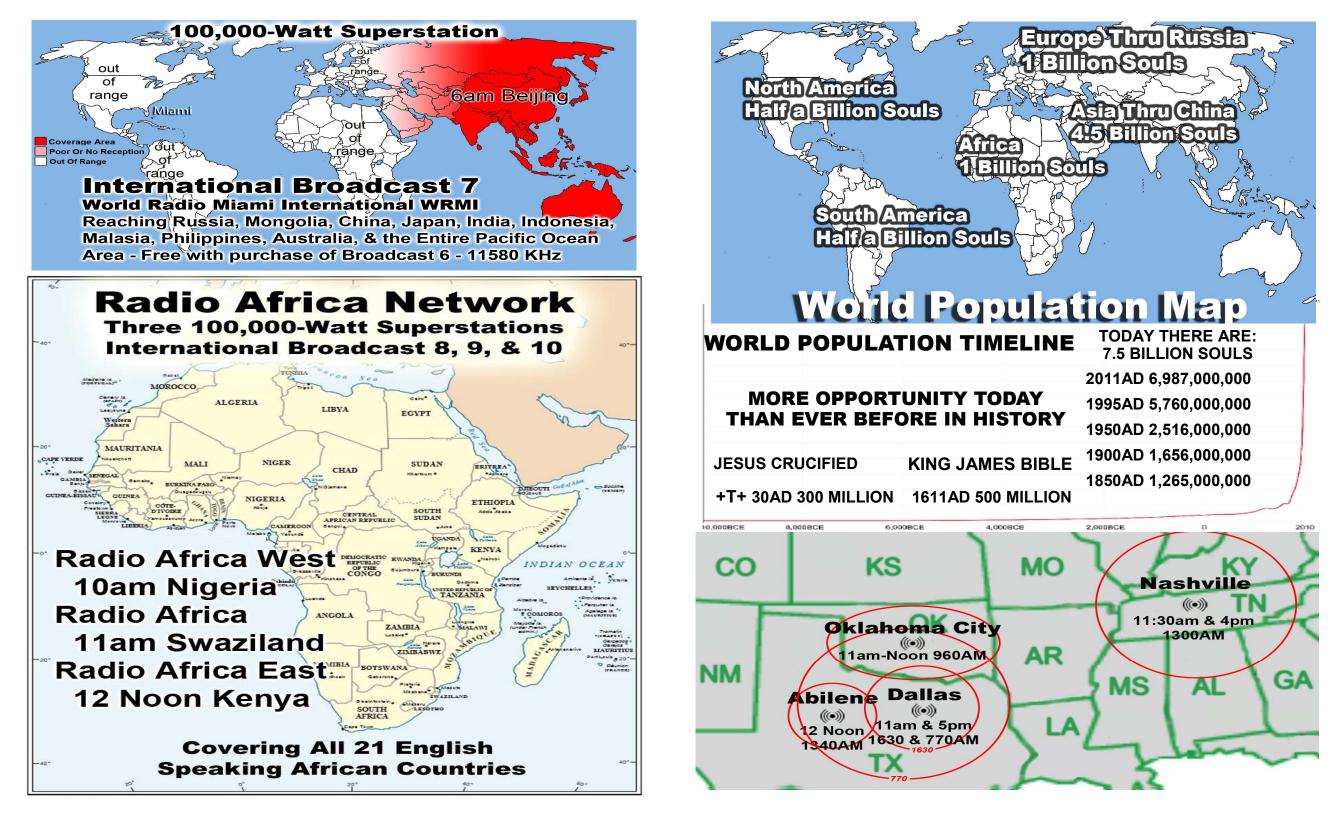

|
| 12 | 536  | 0.22%  | 491  | 0.24%  | 55583   | 0.03%  | Russian Federation |
| 13 | 402  | 0.17%  | 376  | 0.18%  | 24174   | 0.01%  | Non-Profit (org)   |
| 14 | 364  | 0.15%  | 317  | 0.15%  | 22968   | 0.01%  | Canada             |
| 15 | 288  | 0.12%  | 215  | 0.10%  | 698699  | 0.32%  | Romania            |
| 16 | 264  | 0.11%  | 176  | 0.09%  | 4718    | 0.00%  | Poland             |
| 17 | 257  | 0.11%  | 217  | 0.11%  | 18255   | 0.01%  | Portugal           |
| 18 | 248  | 0.10%  | 227  | 0.11%  | 163240  | 0.07%  | Singapore          |
| 19 | 235  | 0.10%  | 165  | 0.08%  | 68204   | 0.03%  | France             |
| 20 | 234  | 0.10%  | 196  | 0.10%  | 16473   | 0.01%  | Mexico             |
| 21 | 216  | 0.09%  | 144  | 0.07%  | 3733    | 0.00%  | Argentina          |