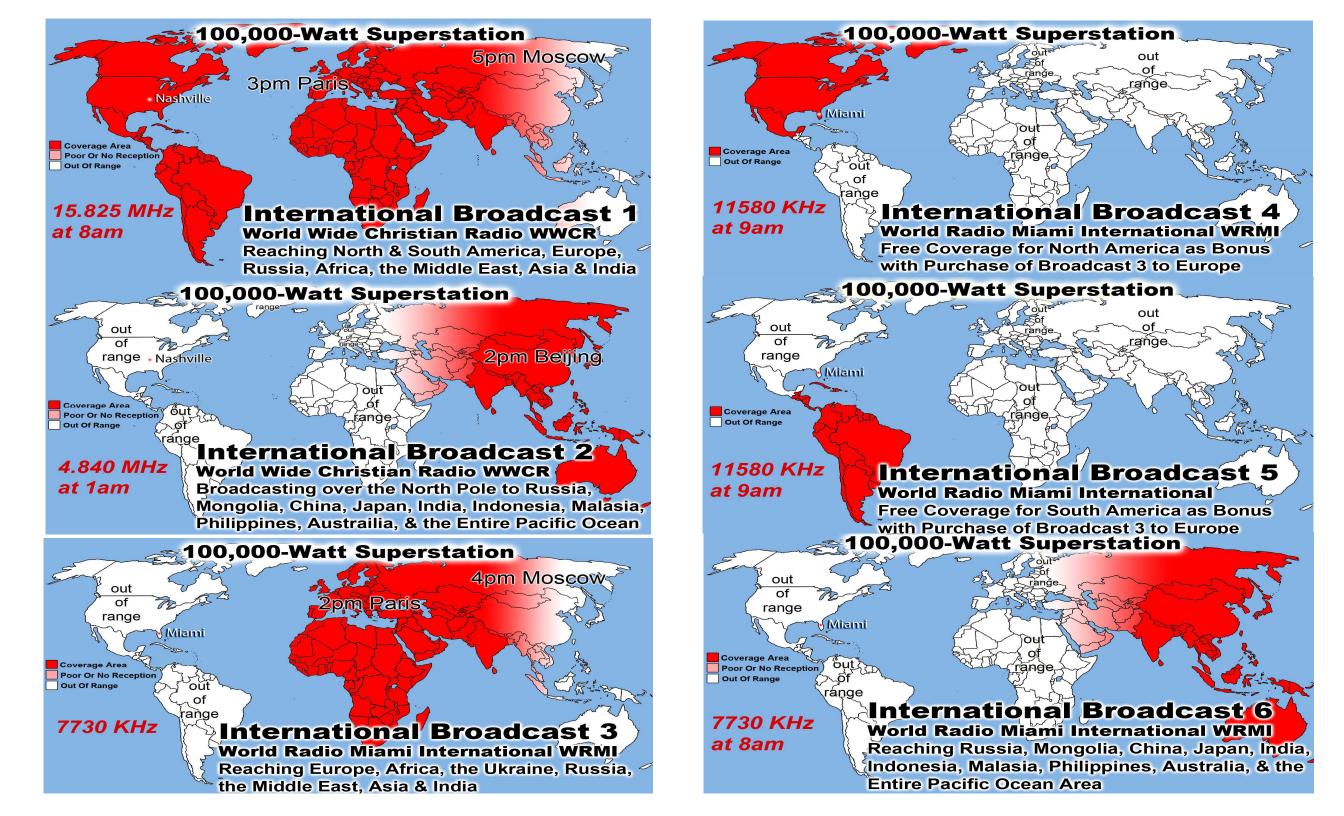

#### 100,000-Watt Superstation

rande

9pm Beijing

Out of range Miami Poor Or No Reception Out Of Range

## International Broadcast 18

World Radio Miami International WRMI Reaching Russia, Mongolia, China, Japan, India, Indonesia, Malasia, Philippines, Australia, & the Entire Pacific Ocean Area on 5850 KHz at 9pm in Beijing - Free w/Purchase of Broadcast 14