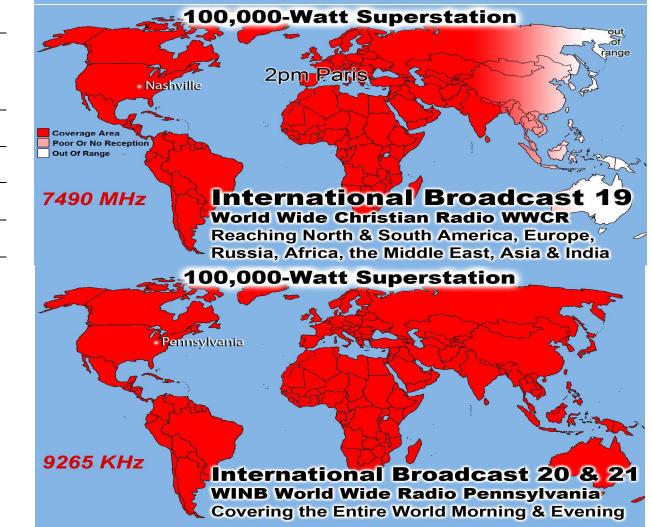

#### 100,000-Watt Superstation

rande

9pm Beijing

Out of range Miami Poor Or No Reception Out Of Range

## International Broadcast 18

World Radio Miami International WRMI Reaching Russia, Mongolia, China, Japan, India, Indonesia, Malasia, Philippines, Australia, & the Entire Pacific Ocean Area on 5850 KHz at 9pm in Beijing - Free w/Purchase of Broadcast 14