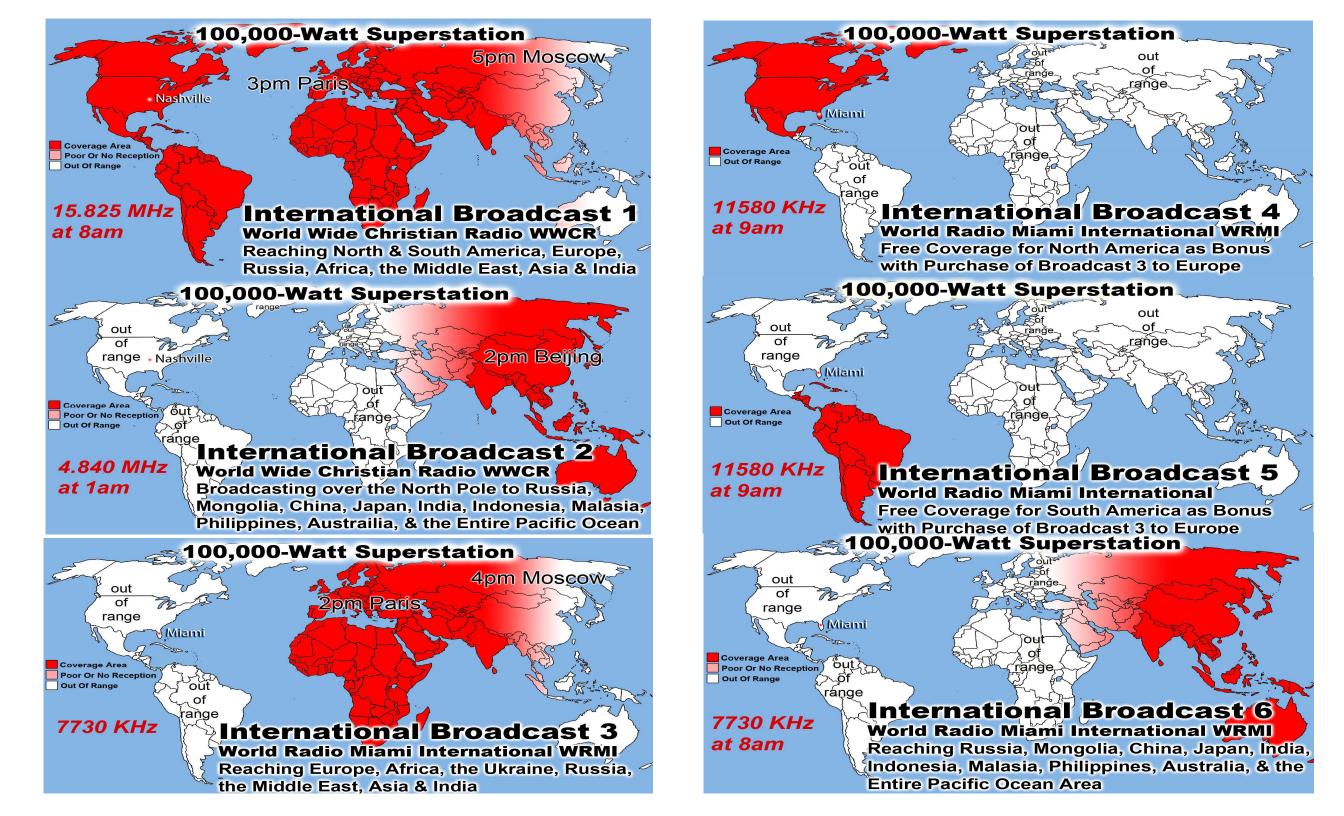

#### 100,000-Watt Superstation

rande

Out of range Miami Poor Or No Reception Out Of Range

# 9pm Beijing

#### International Broadcast 18 World Radio Miami International WRMI

Reaching Russia, Mongolia, China, Japan, India, Indonesia, Malasia, Philippines, Australia, & the Entire Pacific Ocean Area on 5850 KHz at 9pm in Beijing - Free w/Purchase of Broadcast 14