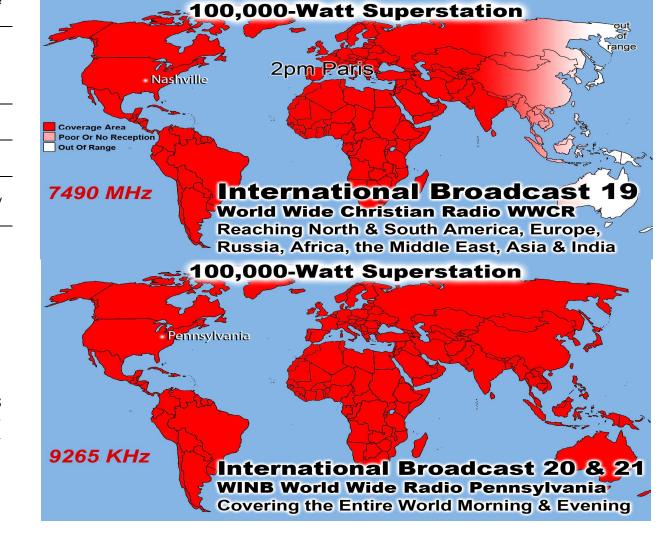

#### 100,000-Watt Superstation

rande

Out of range Miami Poor Or No Reception Out Of Range

# 9pm Beijing

#### International Broadcast 18 World Radio Miami International WRMI

Reaching Russia, Mongolia, China, Japan, India, Indonesia, Malasia, Philippines, Australia, & the Entire Pacific Ocean Area on 5850 KHz at 9pm in Beijing - Free w/Purchase of Broadcast 14