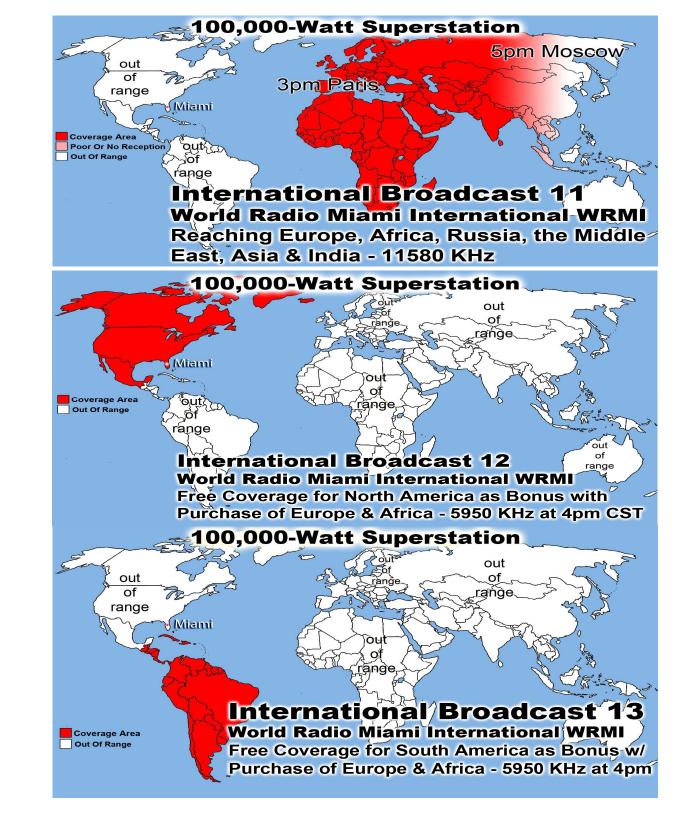

7% 316                                  |               | 00% Serbia                |                                  |        |  |
| 19      | 16              | 59         | 0.07%  |      | 164            | 0.09       | <sup>9%</sup> 624                       |               |                           | Ghana                            |        |  |
| 20      | 15              |            | 0.07%  |      | 108            | 0.06       | <sup>5%</sup> <b>467</b>                | <b>'8</b> 0.0 | <sup>00%</sup> Argen      | Argentina                        |        |  |
| 21      | 15              | 57         | 0.07%  |      | 132            | 0.0        | 7% 11306                                | 0.0           | <sup>)4%</sup> Educa      | Educational (edu)                |        |  |