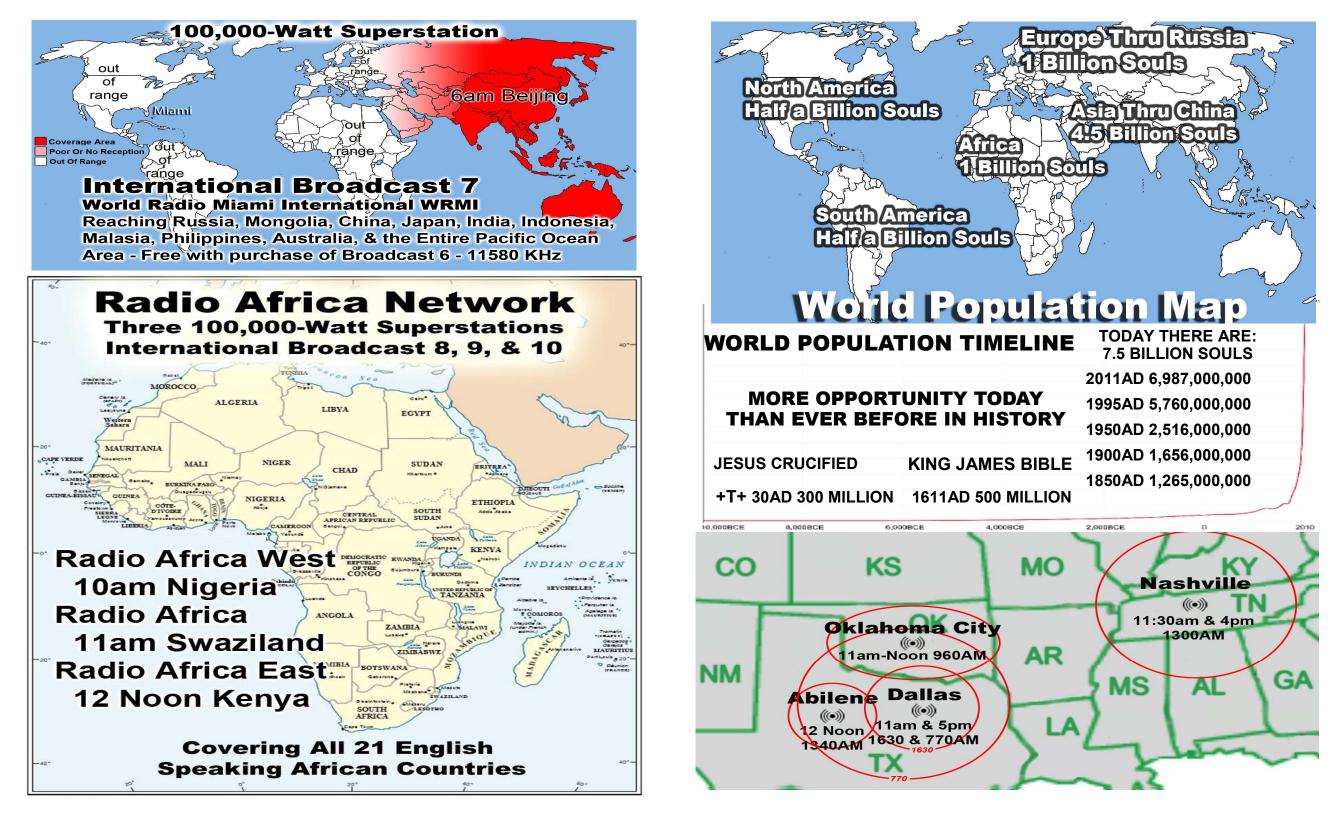

316                                  |               | 00% Serbia                |                                  |        |  |
| 19      | 16              | 59         | 0.07%  |      | 164            | 0.09       | <sup>9%</sup> 624                       |               |                           | Ghana                            |        |  |
| 20      | 15              |            | 0.07%  |      | 108            | 0.06       | <sup>5%</sup> <b>467</b>                | <b>'8</b> 0.0 | <sup>00%</sup> Argen      | Argentina                        |        |  |
| 21      | 15              | 57         | 0.07%  |      | 132            | 0.0        | 7% 11306                                | 0.0           | <sup>)4%</sup> Educa      | Educational (edu)                |        |  |