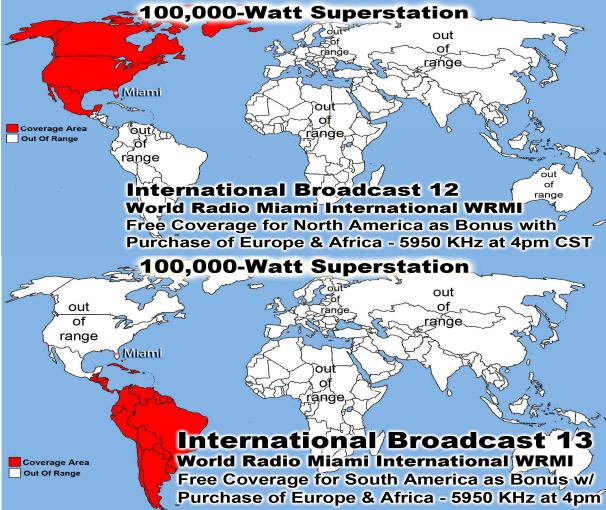

5%  | 411974    |        | United States      |
| 15 | 264                           | 0.12%  | 248   | 0.13%  | 186089    |        | Canada             |
| 16 | 228                           | 0.10%  | 160   | 0.09%  | 7221      |        | European Union     |
| 17 | 214                           | 0.09%  | 144   | 0.08%  | 3891      |        | Poland             |
| 18 | 187                           | 0.08%  | 125   | 0.07%  | 3168      | 0.00%  | Serbia             |
| 19 | 169                           | 0.07%  | 164   | 0.09%  | 6247      |        | Ghana              |
| 20 | 159                           | 0.07%  | 108   | 0.06%  | 4678      |        | Argentina          |
| 21 | 157                           | 0.07%  | 132   | 0.07%  | 113065    | 0.04%  | Educational (edu)  |











MORE OPPORTUNITY TODAY THAN EVER BEFORE IN HISTORY

JESUS CRUCIFIED |

KING JAMES BIBLE

+T+ 30AD 300 MILLION 1611AD 500 MILLION

TODAY THERE ARE: 7.5 BILLION SOULS 2011AD 6,987,000,000 1995AD 5,760,000,000 1950AD 2,516,000,000 1900AD 1,656,000,000 1850AD 1,265,000,000