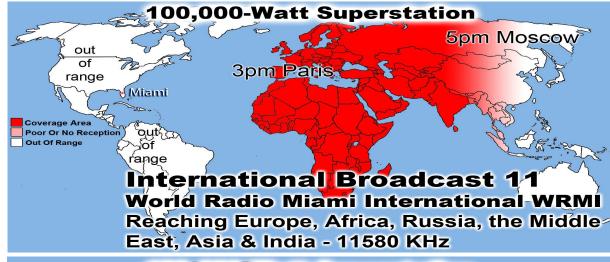

.15%  | 411974    |        | United States      |
| 15 | 264                           | 0.12%  | 248   | 0.13%  | 186089    |        | Canada             |
| 16 | 228                           | 0.10%  | 160   | 0.09%  | 7221      |        | European Union     |
| 17 | 214                           | 0.09%  | 144   | 0.08%  | 3891      |        | Poland             |
| 18 | 187                           | 0.08%  | 125   | 0.07%  | 3168      | 0.00%  | Serbia             |
| 19 | 169                           | 0.07%  | 164   | 0.09%  | 6247      |        | Ghana              |
| 20 | 159                           | 0.07%  | 108   | 0.06%  | 4678      |        | Argentina          |
| 21 | 157                           | 0.07%  | 132   | 0.07%  | 113065    | 0.04%  | Educational (edu)  |











MORE OPPORTUNITY TODAY THAN EVER BEFORE IN HISTORY

JESUS CRUCIFIED |

KING JAMES BIBLE

+T+ 30AD 300 MILLION 1611AD 500 MILLION

TODAY THERE ARE: 7.5 BILLION SOULS 2011AD 6,987,000,000 1995AD 5,760,000,000 1950AD 2,516,000,000 1900AD 1,656,000,000 1850AD 1,265,000,000