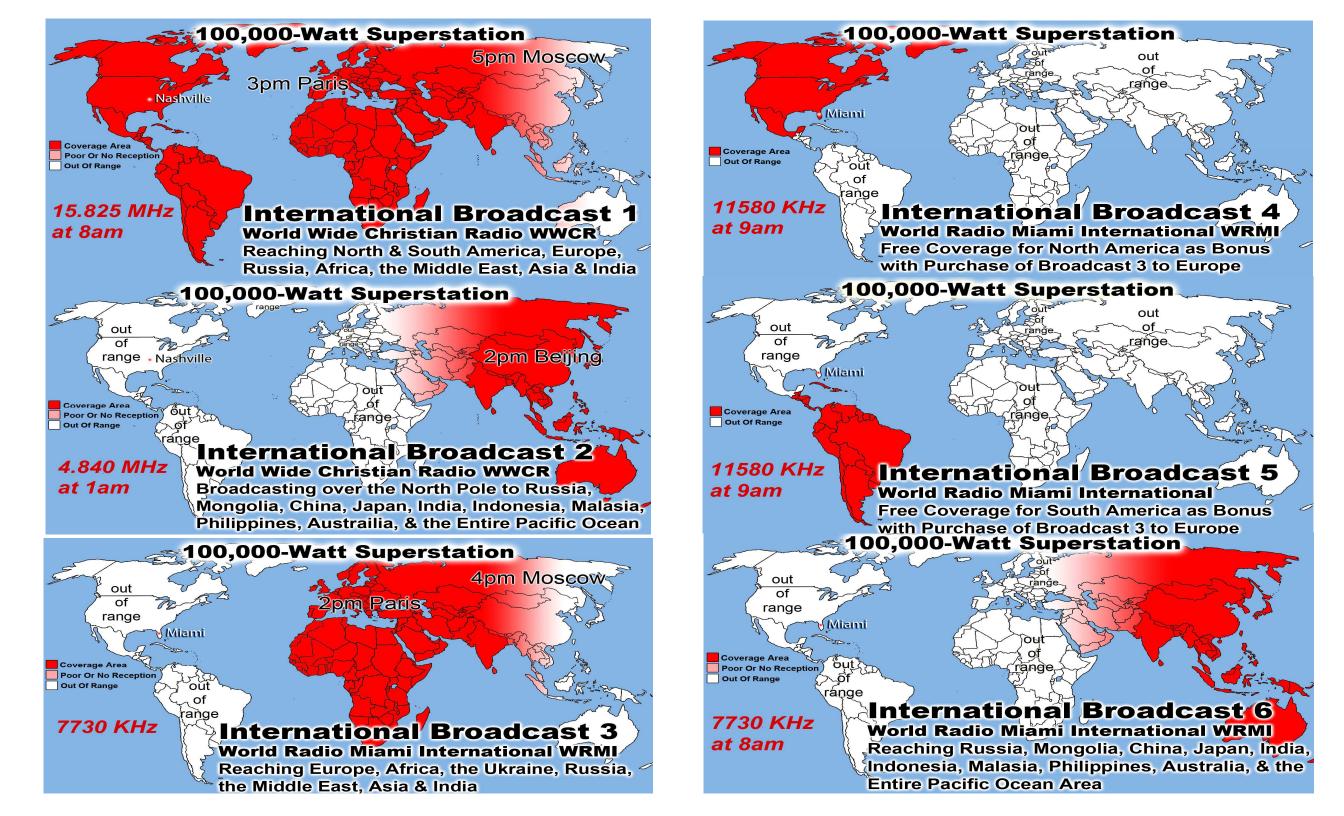

\*\*\*\*The Next LADIES DAY is on September 9th.\*\*\*\* If You Can't Bring Food, Please Just Bring Yourself!! Call Vickie Williams w/Questions 214-821-2123

**Monthly Web Statistics for June 2017 Total First Time Visits** 11.541 **Total home worship sites 9,513** Written Lessons July 171,962

**Total Hits Over 2.3 Million 100 Countries World Wide** Real audio Lessons July: 1,234,576

|                 | Summary by Month |       |              |                |       |            |        |        |         |         |
|-----------------|------------------|-------|--------------|----------------|-------|------------|--------|--------|---------|---------|
| Month           | Daily Avg        |       |              | Monthly Totals |       |            |        |        |         |         |
| Month           | Hits             | Files | <b>Pages</b> | Visits         | Sites | KBytes     | Visits | Pages  | Files   | Hits    |
| <u>Jul 2017</u> | 7193             | 5892  | 574          | 364            | 9343  | 244611421  | 11288  | 17804  | 182665  | 222988  |
| Jun 2017        | 7487             | 6134  | 634          | 414            | 8565  | 194431113  | 12426  | 19033  | 184024  | 224629  |
| May 2017        | 7547             | 6179  | 680          | 431            | 8643  | 254444285  | 13361  | 21080  | 191578  | 233961  |
| Apr 2017        | 7192             | 5707  | 563          | 386            | 8260  | 265938637  | 11589  | 16899  | 171228  | 215776  |
| Mar 2017        | 6974             | 5634  | 603          | 422            | 8626  | 721161441  | 13097  | 18715  | 174659  | 216201  |
| Feb 2017        | 7592             | 5737  | 667          | 453            | 7350  | 808124947  | 12256  | 18018  | 154909  | 204997  |
| <u>Jan 2017</u> | 7255             | 5711  | 617          | 420            | 8275  | 1075413508 | 12622  | 18532  | 171331  | 217661  |
| Dec 2016        | 6995             | 5314  | 676          | 439            | 7808  | 648985614  | 13614  | 20982  | 164742  | 216865  |
| Nov 2016        | 5349             | 3462  | 669          | 433            | 6631  | 778607296  | 13001  | 20071  | 103881  | 160483  |
| Oct 2016        | 4992             | 3519  | 616          | 381            | 6693  | 810591111  | 11820  | 19107  | 109105  | 154767  |
| Sep 2016        | 5355             | 4307  | 555          | 341            | 6387  | 826447456  | 10235  | 16670  | 129224  | 160667  |
| Aug 2016        | 8976             | 8161  | 563          | 343            | 6723  | 1059200407 | 10638  | 17479  | 252998  | 278283  |
| Totals          | Totals           |       |              |                |       | 7687957236 | 145947 | 224390 | 1990344 | 2507278 |

| Top 21 of 100 Total Countries |       |        |       |        |           |        |                    |
|-------------------------------|-------|--------|-------|--------|-----------|--------|--------------------|
| #                             | Hits  | Hits   | Files | Files  | KBytes    | KBytes | Country            |
| 1                             | 93252 | 40.73% | 77158 | 41.29% | 159314755 | 63.40% | Commercial (com)   |
| 2                             | 76792 | 33.54% | 68162 | 36.47% | 42269447  | 16.82% | Network (net)      |
| 3                             | 47655 | 20.82% | 40990 | 21.93% | 47853331  |        | Unresolved/Unknown |
| 4                             | 1555  | 0.68%  | 109   | 0.06%  | 109763    | 0.04%  | Czech Republic     |
| 5                             | 1107  | 0.48%  | 1051  | 0.56%  | 95396     | 0.04%  | Russian Federation |
| 6                             | 971   | 0.42%  | 779   | 0.42%  | 154826    |        | Germany            |
| 7                             | 798   | 0.35%  | 395   | 0.21%  | 3736      |        | China              |
| 8                             | 711   | 0.31%  | 487   | 0.26%  | 46127     |        | Brazil             |
| 9                             | 602   | 0.26%  | 492   | 0.26%  | 79546     |        | India              |
| 10                            | 549   | 0.24%  | 542   | 0.29%  | 147661    |        | South Africa       |
| 11                            | 416   | 0.18%  | 360   | 0.19%  | 54163     | 0.02%  | Non-Profit (org)   |
| 12                            | 342   | 0.15%  | 281   | 0.15%  | 47609     |        | Australia          |
| 13                            | 307   | 0.13%  | 180   | 0.10%  | 6942      | 0.00%  | 1                  |
| 14                            | 283   | 0.12%  | 278   | 0.15%  | 411974    |        | United States      |
| 15                            | 264   | 0.12%  | 248   | 0.13%  | 186089    |        | Canada             |
| 16                            | 228   | 0.10%  | 160   | 0.09%  | 7221      |        | European Union     |
| 17                            | 214   | 0.09%  | 144   | 0.08%  | 3891      |        | Poland             |
| 18                            | 187   | 0.08%  | 125   | 0.07%  | 3168      | 0.00%  | Serbia             |
| 19                            | 169   | 0.07%  | 164   | 0.09%  | 6247      |        | Ghana              |
| 20                            | 159   | 0.07%  | 108   | 0.06%  | 4678      |        | Argentina          |
| 21                            | 157   | 0.07%  | 132   | 0.07%  | 113065    | 0.04%  | Educational (edu)  |