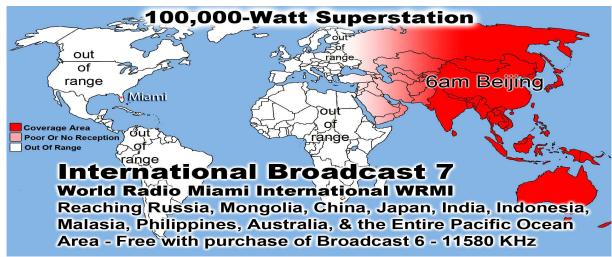

### **Use Back Entrance Sunday & Wednesday Nights**

Last Weeks Offering: \$1,010.00
Last Weeks Attendance: 1189 + children

Prayer Requests last week: 13

Bible Class Tuesday-Friday William 10AM Ladies Bible Class Friday Connie 10 AM Prison Chaplain: Eddie Frazier Baptized Last Sunday: 3 Prison Baptisms 2017: 365 Prison Baptisms 2016: 793 since 1998 - Over 19,000 Souls