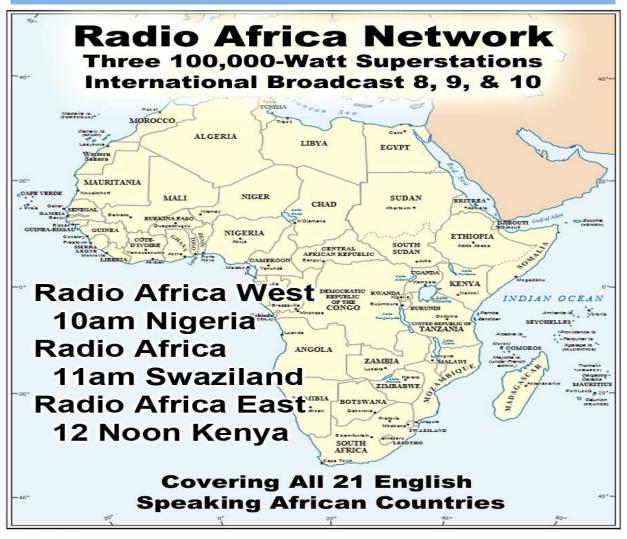

### **Use Back Entrance Sunday & Wednesday Nights**

Last Weeks Offering: \$1,010.00
Last Weeks Attendance: 1189 + children

Prayer Requests last week: 13

Bible Class Tuesday-Friday William 10AM Ladies Bible Class Friday Connie 10 AM Prison Chaplain: Eddie Frazier Baptized Last Sunday: 3 Prison Baptisms 2017: 365 Prison Baptisms 2016: 793 since 1998 - Over 19,000 Souls