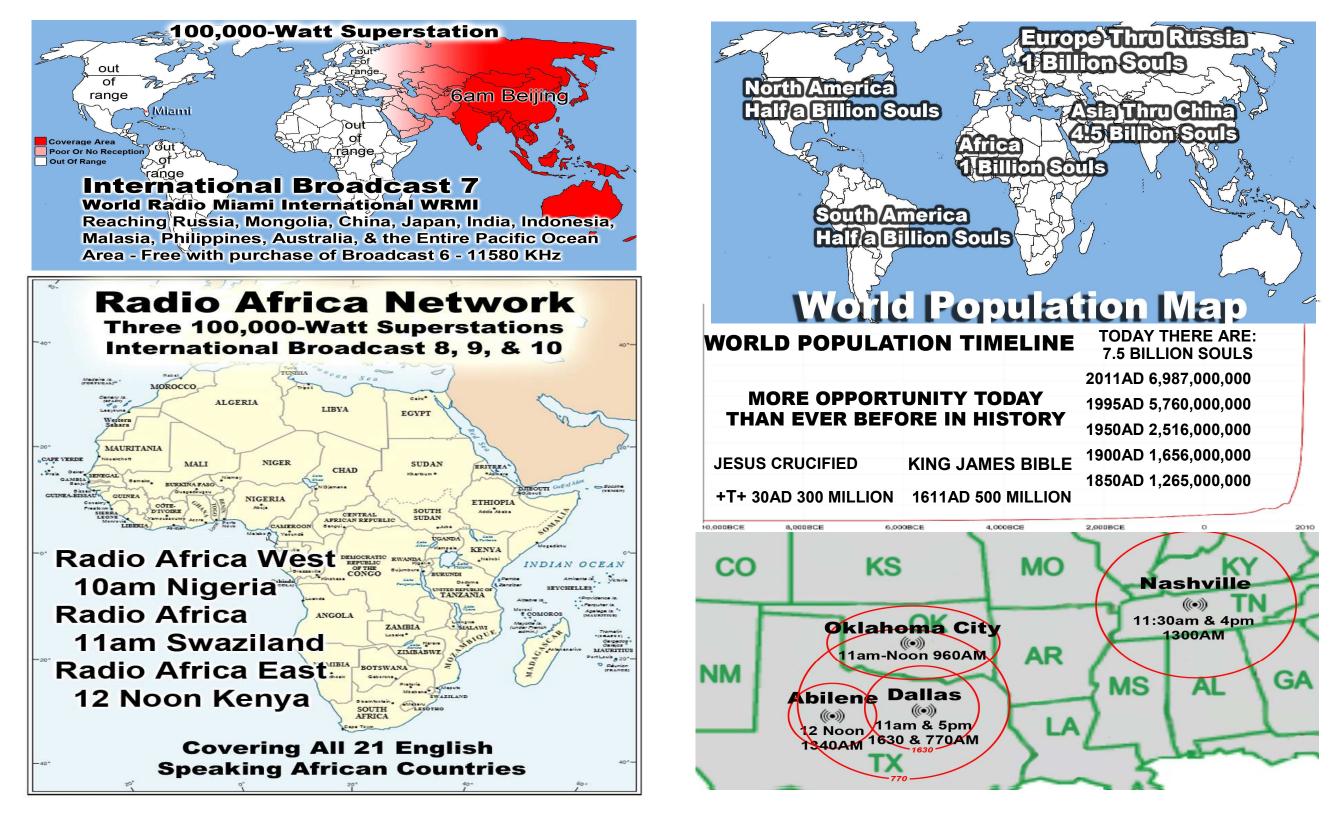

### International Broadcast 18

World Radio Miami International WRMI Reaching Russia, Mongolia, China, Japan, India, Indonesia, Malasia, Philippines, Australia, & the Entire Pacific Ocean Area on 5850 KHz at 9pm in Beijing - Free w/Purchase of Broadcast 14