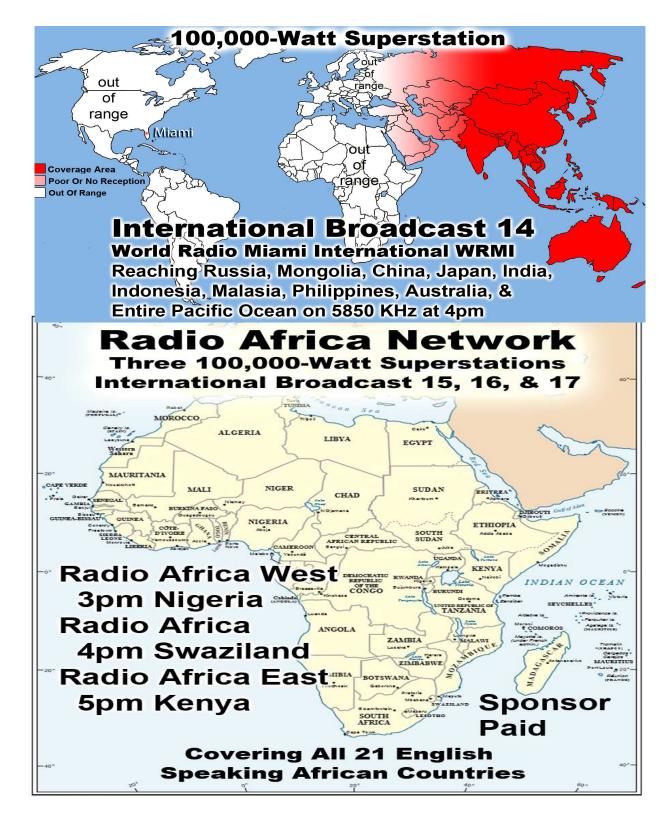

### International Broadcast 18

World Radio Miami International WRMI Reaching Russia, Mongolia, China, Japan, India, Indonesia, Malasia, Philippines, Australia, & the Entire Pacific Ocean Area on 5850 KHz at 9pm in Beijing - Free w/Purchase of Broadcast 14