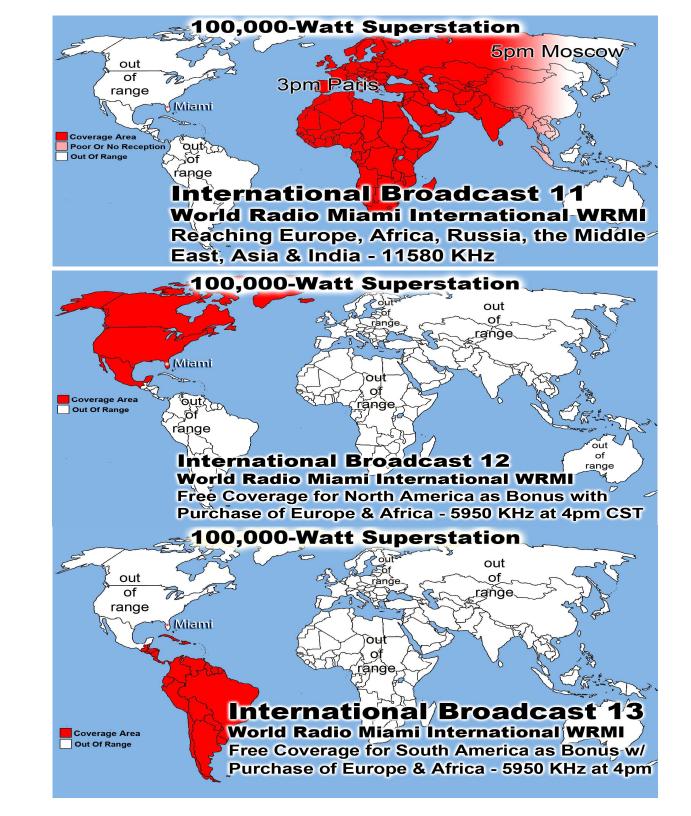

### International Broadcast 18

World Radio Miami International WRMI Reaching Russia, Mongolia, China, Japan, India, Indonesia, Malasia, Philippines, Australia, & the Entire Pacific Ocean Area on 5850 KHz at 9pm in Beijing - Free w/Purchase of Broadcast 14