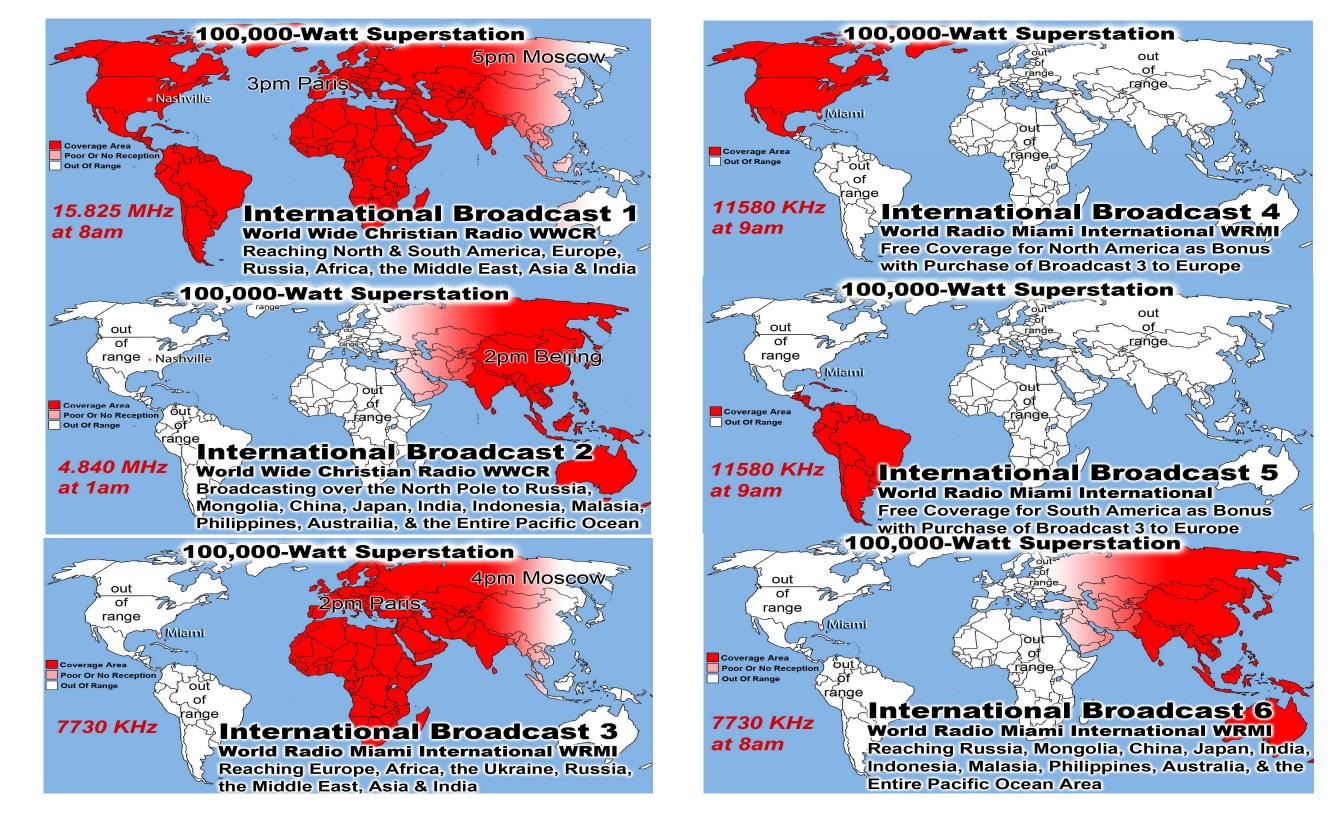

#### 100,000-Watt Superstation

rande

9pm Beijing

Out of range Miami Out of Range

### International Broadcast 18

World Radio Miami International WRMI Reaching Russia, Mongolia, China, Japan, India, Indonesia, Malasia, Philippines, Australia, & the Entire Pacific Ocean Area on 5850 KHz at 9pm in Beijing - Free w/Purchase of Broadcast 14