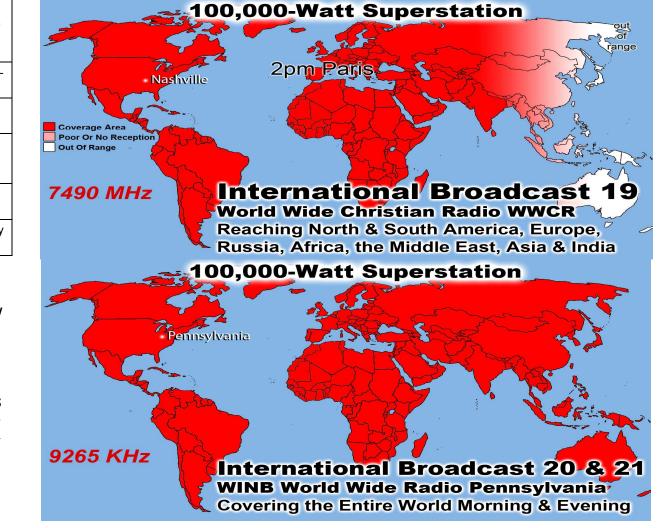

### International Broadcast 18

World Radio Miami International WRMI Reaching Russia, Mongolia, China, Japan, India, Indonesia, Malasia, Philippines, Australia, & the Entire Pacific Ocean Area on 5850 KHz at 9pm in Beijing - Free w/Purchase of Broadcast 14