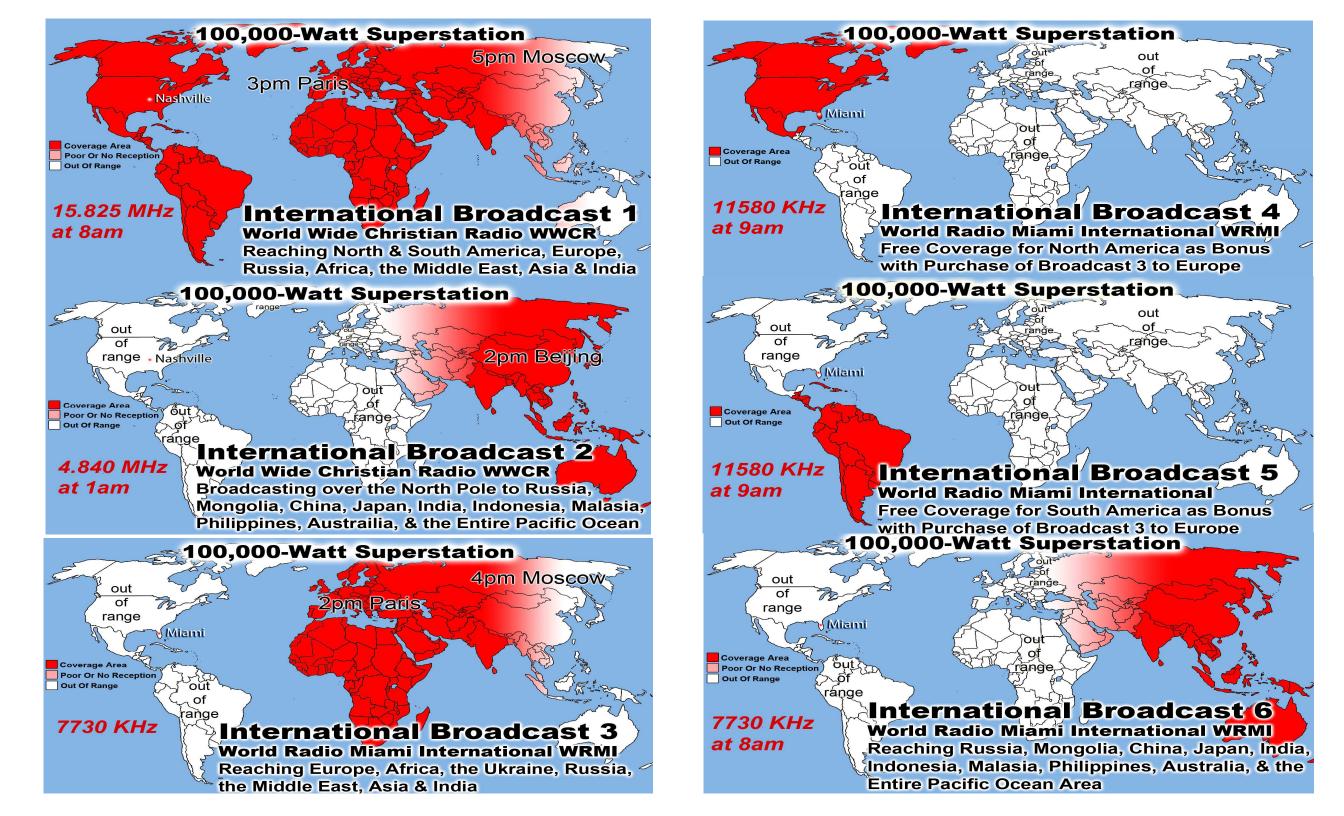

\*\*\*\*The Next LADIES DAY is on September 9th.\*\*\* If You Can't Bring Food, Please Just Bring Yourself!! Call Vickie Williams w/Questions 214-821-2123

Monthly Web Statistics for August 2017
Total First Time Visits 12,411 Total Hits Over 2 Million
Total home worship sites 10,364 111 Countries World Wide
Written Lessons Aug. 340,838 Real audio Lessons Aug. 1,247,133