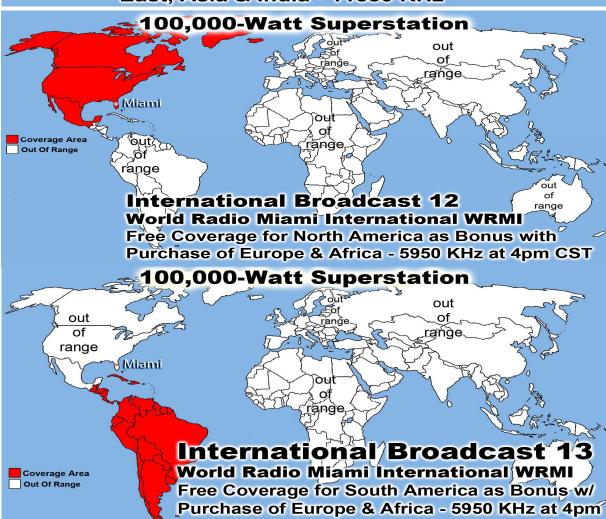

5%  | 411974    |        | United States      |
| 15 | 264                           | 0.12%  | 248   | 0.13%  | 186089    |        | Canada             |
| 16 | 228                           | 0.10%  | 160   | 0.09%  | 7221      |        | European Union     |
| 17 | 214                           | 0.09%  | 144   | 0.08%  | 3891      |        | Poland             |
| 18 | 187                           | 0.08%  | 125   | 0.07%  | 3168      |        | Serbia             |
| 19 | 169                           | 0.07%  | 164   | 0.09%  | 6247      |        | Ghana              |
| 20 | 159                           | 0.07%  | 108   | 0.06%  | 4678      |        | Argentina          |
| 21 | 157                           | 0.07%  | 132   | 0.07%  | 113065    | 0.04%  | Educational (edu)  |











MORE OPPORTUNITY TODAY THAN EVER BEFORE IN HISTORY

JESUS CRUCIFIED |

KING JAMES BIBLE

+T+ 30AD 300 MILLION 1611AD 500 MILLION

TODAY THERE ARE: 7.5 BILLION SOULS 2011AD 6,987,000,000 1995AD 5,760,000,000 1950AD 2,516,000,000 1900AD 1,656,000,000 1850AD 1,265,000,000