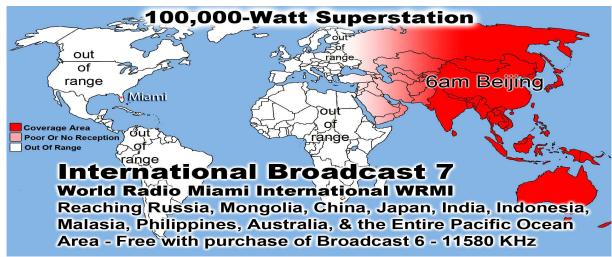

| 411974    |        | United States      |
| 15 | 264                           | 0.12%  | 248   | 0.13%  | 186089    |        | Canada             |
| 16 | 228                           | 0.10%  | 160   | 0.09%  | 7221      |        | European Union     |
| 17 | 214                           | 0.09%  | 144   | 0.08%  | 3891      |        | Poland             |
| 18 | 187                           | 0.08%  | 125   | 0.07%  | 3168      |        | Serbia             |
| 19 | 169                           | 0.07%  | 164   | 0.09%  | 6247      |        | Ghana              |
| 20 | 159                           | 0.07%  | 108   | 0.06%  | 4678      |        | Argentina          |
| 21 | 157                           | 0.07%  | 132   | 0.07%  | 113065    | 0.04%  | Educational (edu)  |











MORE OPPORTUNITY TODAY THAN EVER BEFORE IN HISTORY

JESUS CRUCIFIED |

KING JAMES BIBLE

+T+ 30AD 300 MILLION 1611AD 500 MILLION

TODAY THERE ARE: 7.5 BILLION SOULS 2011AD 6,987,000,000 1995AD 5,760,000,000 1950AD 2,516,000,000 1900AD 1,656,000,000 1850AD 1,265,000,000