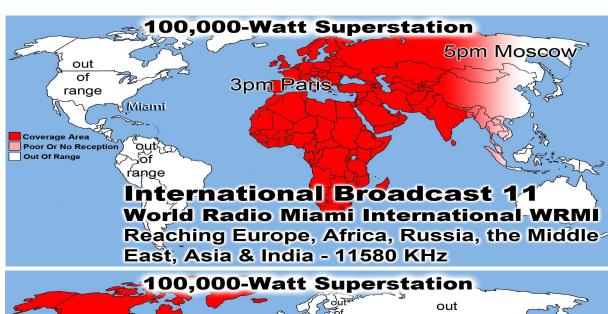

.15%  | 411974    |        | United States      |
| 15 | 264                           | 0.12%  | 248   | 0.13%  | 186089    |        | Canada             |
| 16 | 228                           | 0.10%  | 160   | 0.09%  | 7221      |        | European Union     |
| 17 | 214                           | 0.09%  | 144   | 0.08%  | 3891      |        | Poland             |
| 18 | 187                           | 0.08%  | 125   | 0.07%  | 3168      |        | Serbia             |
| 19 | 169                           | 0.07%  | 164   | 0.09%  | 6247      |        | Ghana              |
| 20 | 159                           | 0.07%  | 108   | 0.06%  | 4678      |        | Argentina          |
| 21 | 157                           | 0.07%  | 132   | 0.07%  | 113065    | 0.04%  | Educational (edu)  |











MORE OPPORTUNITY TODAY THAN EVER BEFORE IN HISTORY

JESUS CRUCIFIED |

KING JAMES BIBLE

+T+ 30AD 300 MILLION 1611AD 500 MILLION

TODAY THERE ARE: 7.5 BILLION SOULS 2011AD 6,987,000,000 1995AD 5,760,000,000 1950AD 2,516,000,000 1900AD 1,656,000,000 1850AD 1,265,000,000