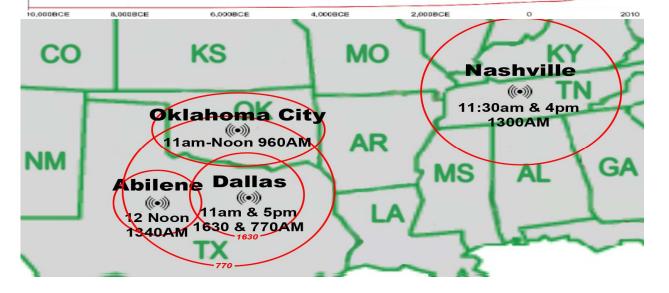

| 0.09%  | 144   | 0.08%  | 3891      |        | Poland             |
| 18 | 187                           | 0.08%  | 125   | 0.07%  | 3168      |        | Serbia             |
| 19 | 169                           | 0.07%  | 164   | 0.09%  | 6247      |        | Ghana              |
| 20 | 159                           | 0.07%  | 108   | 0.06%  | 4678      |        | Argentina          |
| 21 | 157                           | 0.07%  | 132   | 0.07%  | 113065    | 0.04%  | Educational (edu)  |











MORE OPPORTUNITY TODAY THAN EVER BEFORE IN HISTORY

JESUS CRUCIFIED |

KING JAMES BIBLE

+T+ 30AD 300 MILLION 1611AD 500 MILLION

TODAY THERE ARE: 7.5 BILLION SOULS 2011AD 6,987,000,000 1995AD 5,760,000,000 1950AD 2,516,000,000 1900AD 1,656,000,000 1850AD 1,265,000,000