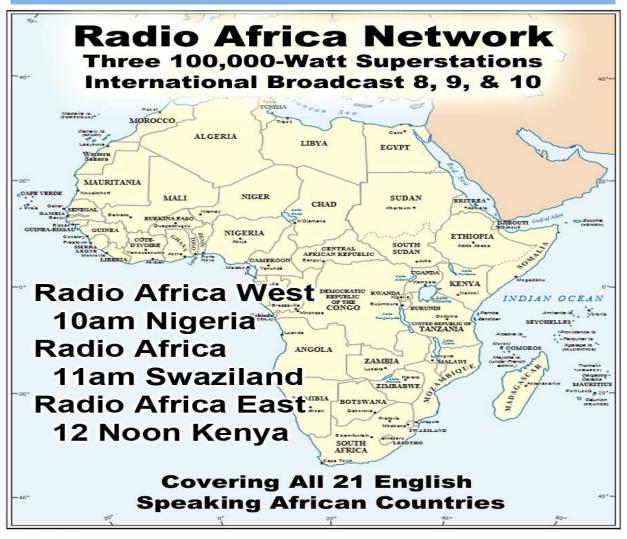

| 411974    |        | United States      |
| 15 | 264                           | 0.12%  | 248   | 0.13%  | 186089    |        | Canada             |
| 16 | 228                           | 0.10%  | 160   | 0.09%  | 7221      |        | European Union     |
| 17 | 214                           | 0.09%  | 144   | 0.08%  | 3891      |        | Poland             |
| 18 | 187                           | 0.08%  | 125   | 0.07%  | 3168      |        | Serbia             |
| 19 | 169                           | 0.07%  | 164   | 0.09%  | 6247      |        | Ghana              |
| 20 | 159                           | 0.07%  | 108   | 0.06%  | 4678      |        | Argentina          |
| 21 | 157                           | 0.07%  | 132   | 0.07%  | 113065    | 0.04%  | Educational (edu)  |











MORE OPPORTUNITY TODAY THAN EVER BEFORE IN HISTORY

JESUS CRUCIFIED |

KING JAMES BIBLE

+T+ 30AD 300 MILLION 1611AD 500 MILLION

TODAY THERE ARE: 7.5 BILLION SOULS 2011AD 6,987,000,000 1995AD 5,760,000,000 1950AD 2,516,000,000 1900AD 1,656,000,000 1850AD 1,265,000,000