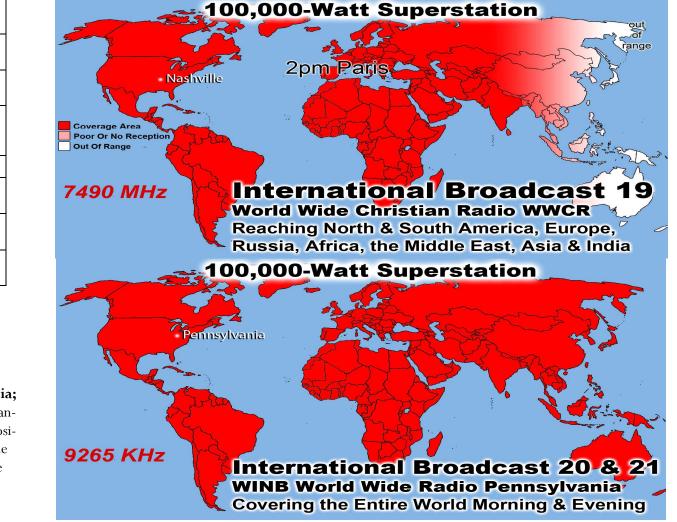

# International Broadcast 18

World Radio Miami International WRMI Reaching Russia, Mongolia, China, Japan, India, Indonesia, Malasia, Philippines, Australia, & the Entire Pacific Ocean Area on 5850 KHz at 9pm in Beijing - Free w/Purchase of Broadcast 14