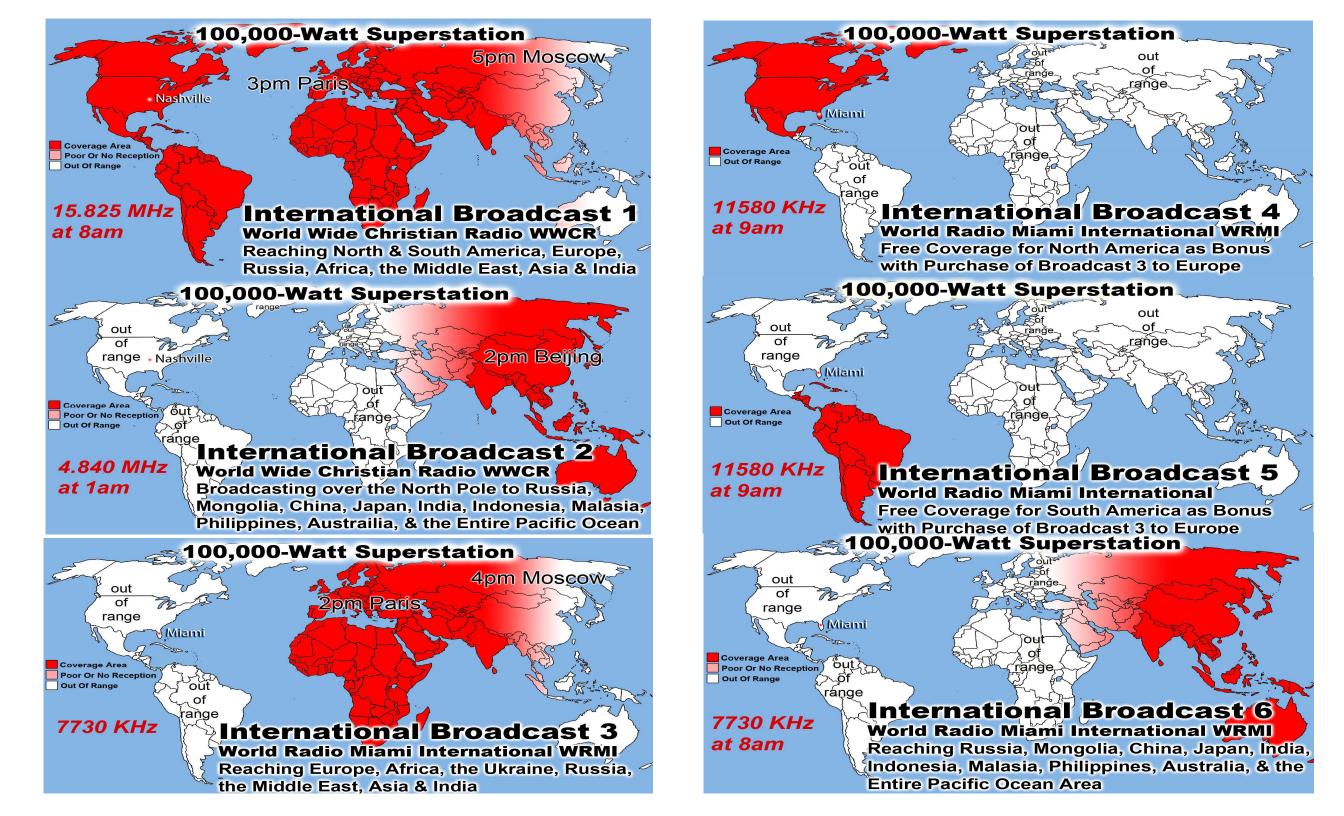

#### 100,000-Watt Superstation

9pm Beijing

Out of range Miami Out Poor Or No Reception Out Of Range

# International Broadcast 18

World Radio Miami International WRMI Reaching Russia, Mongolia, China, Japan, India, Indonesia, Malasia, Philippines, Australia, & the Entire Pacific Ocean Area on 5850 KHz at 9pm in Beijing - Free w/Purchase of Broadcast 14