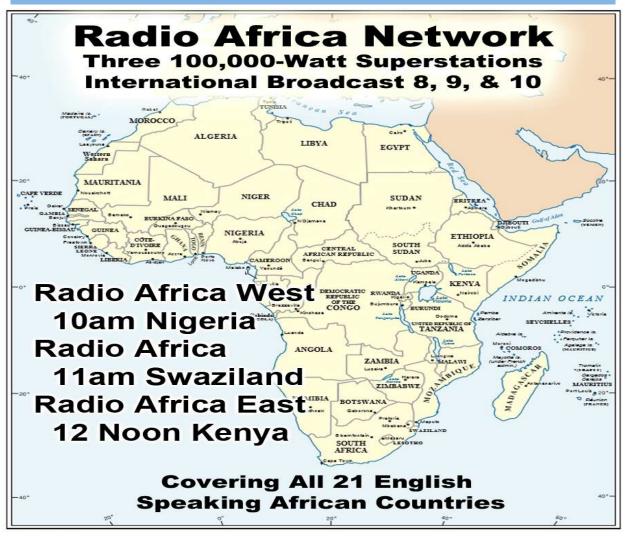

# OVER 100,000 meals per year

Brethren Lifeline Chaplaincy visits those patients regularly offering spiritual support, encouragement, Call lifeline at 214-678-0303 & give them a name of someone to visit.