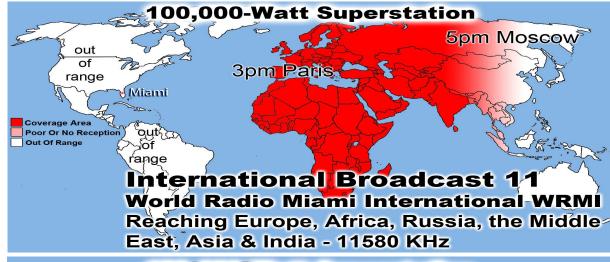

| United States      |
| 15                            | 264   | 0.12%  | 248   | 0.13%  | 186089    |        | Canada             |
| 16                            | 228   | 0.10%  | 160   | 0.09%  | 7221      |        | European Union     |
| 17                            | 214   | 0.09%  | 144   | 0.08%  | 3891      |        | Poland             |
| 18                            | 187   | 0.08%  | 125   | 0.07%  | 3168      | 0.00%  | Serbia             |
| 19                            | 169   | 0.07%  | 164   | 0.09%  | 6247      |        | Ghana              |
| 20                            | 159   | 0.07%  | 108   | 0.06%  | 4678      |        | Argentina          |
| 21                            | 157   | 0.07%  | 132   | 0.07%  | 113065    | 0.04%  | Educational (edu)  |











MORE OPPORTUNITY TODAY THAN EVER BEFORE IN HISTORY

JESUS CRUCIFIED |

KING JAMES BIBLE

+T+ 30AD 300 MILLION 1611AD 500 MILLION

TODAY THERE ARE: 7.5 BILLION SOULS 2011AD 6,987,000,000 1995AD 5,760,000,000 1950AD 2,516,000,000 1900AD 1,656,000,000 1850AD 1,265,000,000