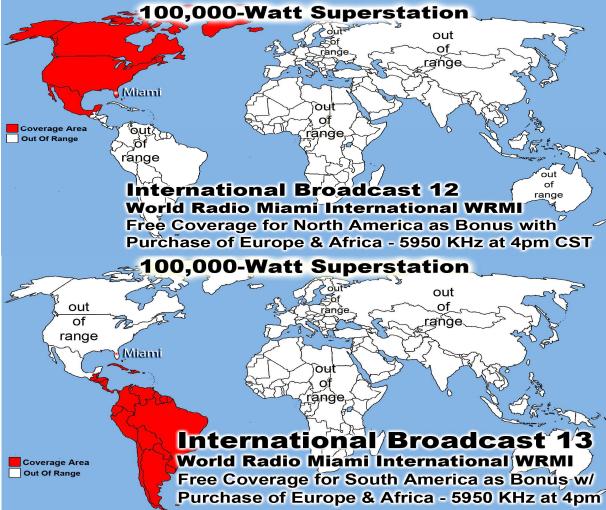

| United States      |
| 15                            | 264   | 0.12%  | 248   | 0.13%  | 186089    |        | Canada             |
| 16                            | 228   | 0.10%  | 160   | 0.09%  | 7221      |        | European Union     |
| 17                            | 214   | 0.09%  | 144   | 0.08%  | 3891      |        | Poland             |
| 18                            | 187   | 0.08%  | 125   | 0.07%  | 3168      | 0.00%  | Serbia             |
| 19                            | 169   | 0.07%  | 164   | 0.09%  | 6247      |        | Ghana              |
| 20                            | 159   | 0.07%  | 108   | 0.06%  | 4678      |        | Argentina          |
| 21                            | 157   | 0.07%  | 132   | 0.07%  | 113065    | 0.04%  | Educational (edu)  |











MORE OPPORTUNITY TODAY THAN EVER BEFORE IN HISTORY

JESUS CRUCIFIED |

KING JAMES BIBLE

+T+ 30AD 300 MILLION 1611AD 500 MILLION

TODAY THERE ARE: 7.5 BILLION SOULS 2011AD 6,987,000,000 1995AD 5,760,000,000 1950AD 2,516,000,000 1900AD 1,656,000,000 1850AD 1,265,000,000