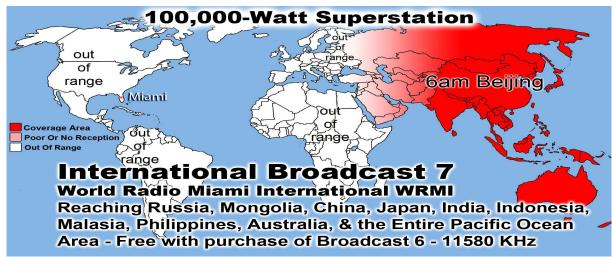

# OVER 100,000 meals per year

Brethren Lifeline Chaplaincy visits those patients regularly offering spiritual support, encouragement, Call lifeline at 214-678-0303 & give them a name of someone to visit.