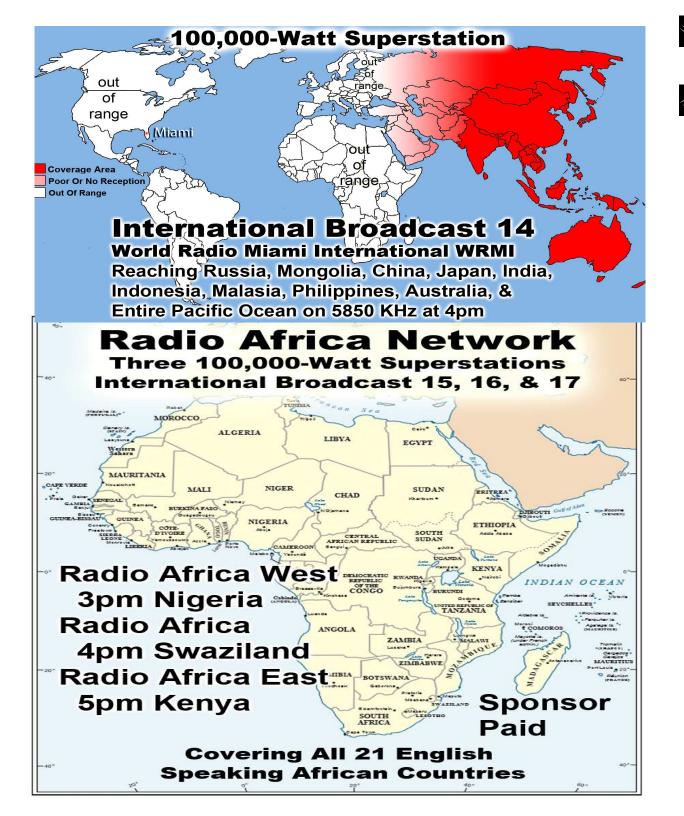

Prison Chaplain: Eddie Frazier Baptized Last Sunday: 17 Prison Baptisms 2017: 331 Prison Baptisms 2016: 793 since 1998 - Over 19,000 Souls

# **OVER 100,000 meals per year**

Brethren Lifeline Chaplaincy visits those patients regularly offering spiritual support, encouragement, Call lifeline at 214-678-0303 & give them a name of someone to visit.