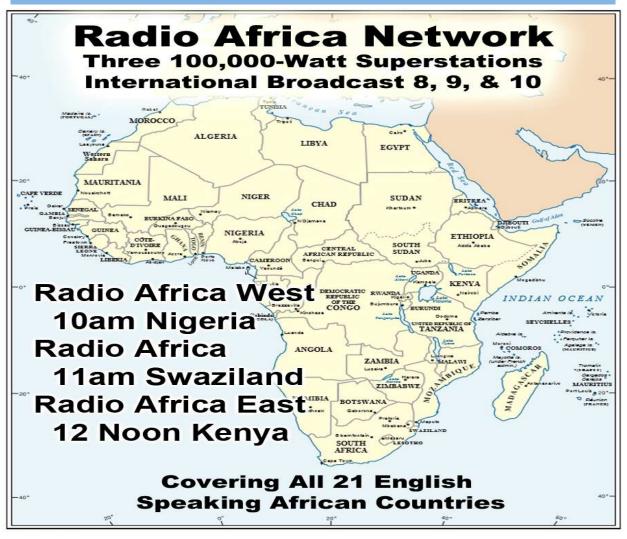

Prison Chaplain: Eddie Frazier Baptized Last Sunday: 17 Prison Baptisms 2017: 331 Prison Baptisms 2016: 793 since 1998 - Over 19,000 Souls