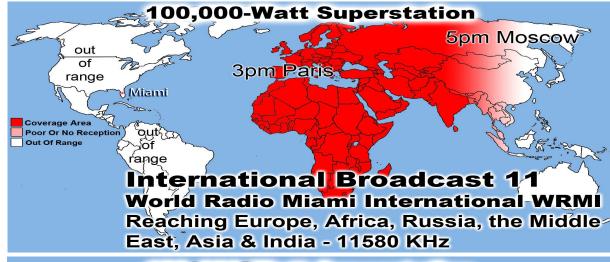

Prison Chaplain: Eddie Frazier Baptized Last Sunday: 17 Prison Baptisms 2017: 331 Prison Baptisms 2016: 793 since 1998 - Over 19,000 Souls

# **OVER 100,000 meals per year**

Brethren Lifeline Chaplaincy visits those patients regularly offering spiritual support, encouragement, Call lifeline at 214-678-0303 & give them a name of someone to visit.