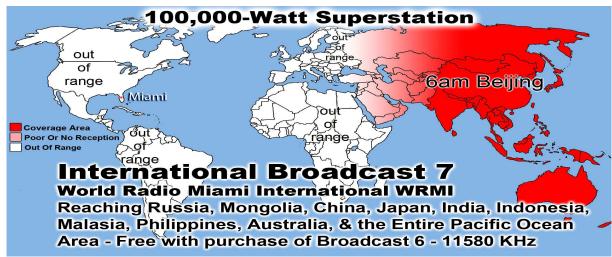

Prison Chaplain: Eddie Frazier Baptized Last Sunday: 17 Prison Baptisms 2017: 331 Prison Baptisms 2016: 793 since 1998 - Over 19,000 Souls