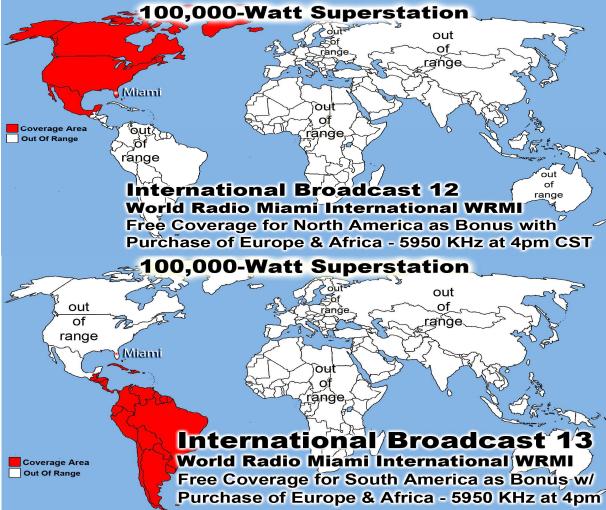

Prison Chaplain: Eddie Frazier Baptized Last Sunday: 17 Prison Baptisms 2017: 331 Prison Baptisms 2016: 793 since 1998 - Over 19,000 Souls

# **OVER 100,000 meals per year**

Brethren Lifeline Chaplaincy visits those patients regularly offering spiritual support, encouragement, Call lifeline at 214-678-0303 & give them a name of someone to visit.