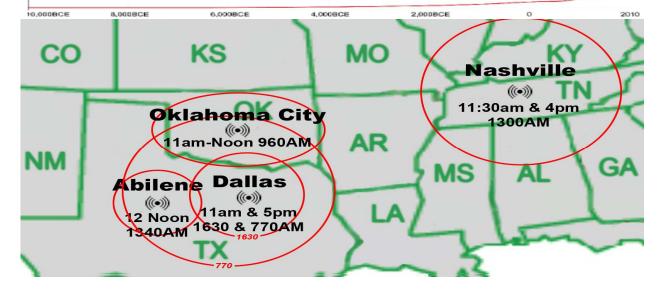

Prison Chaplain: Eddie Frazier Baptized Last Sunday: 17 Prison Baptisms 2017: 331 Prison Baptisms 2016: 793 since 1998 - Over 19,000 Souls