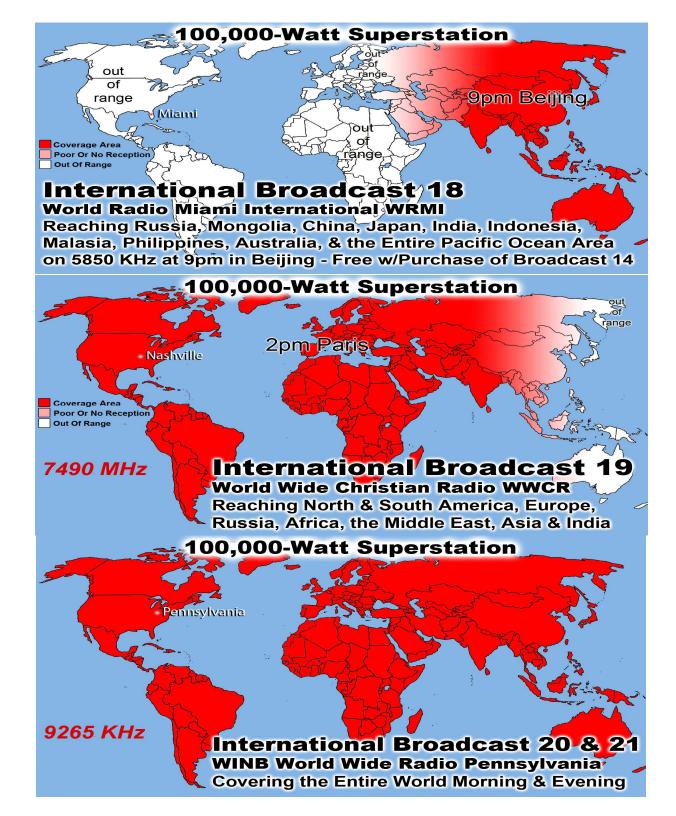

Prison Chaplain: Eddie Frazier Baptized Last Sunday: 17 Prison Baptisms 2017: 331 Prison Baptisms 2016: 793 since 1998 - Over 19,000 Souls

# **OVER 100,000 meals per year**

Brethren Lifeline Chaplaincy visits those patients regularly offering spiritual support, encouragement, Call lifeline at 214-678-0303 & give them a name of someone to visit.