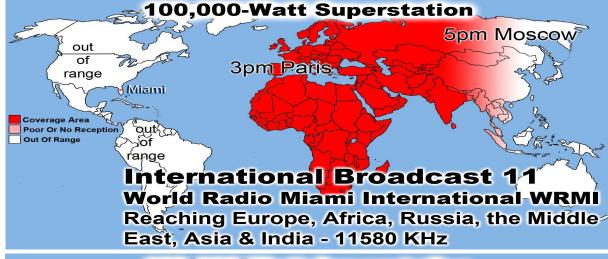

Last Weeks Offering: \$1,705.00 Last Weeks Attendance: 160 + children

Prayer Requests last week: 11

Bible Class Tuesday-Friday William & Vito

Ladies Bible Class Friday by Connie

Prison Chaplain: Eddie Frazier Baptized Last Sunday: 18 Prison Baptisms 2017: 306 Prison Baptisms 2016: 793 since 1998 - Over 19,000 Souls