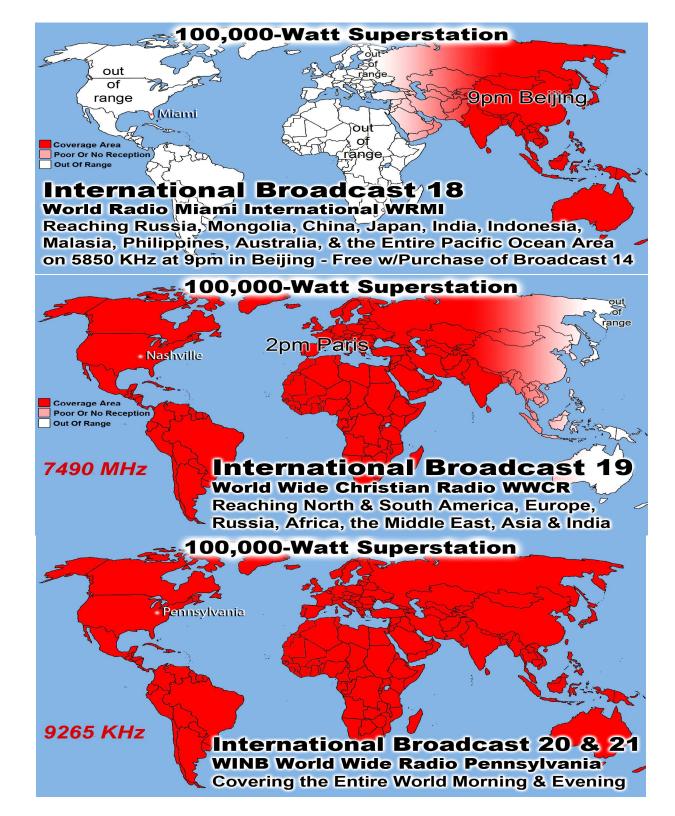

Last Weeks Offering: \$1,705.00 Last Weeks Attendance: 160 + children

Prayer Requests last week: 11

Bible Class Tuesday-Friday William & Vito

Ladies Bible Class Friday by Connie

Prison Chaplain: Eddie Frazier Baptized Last Sunday: 18 Prison Baptisms 2017: 306 Prison Baptisms 2016: 793 since 1998 - Over 19,000 Souls