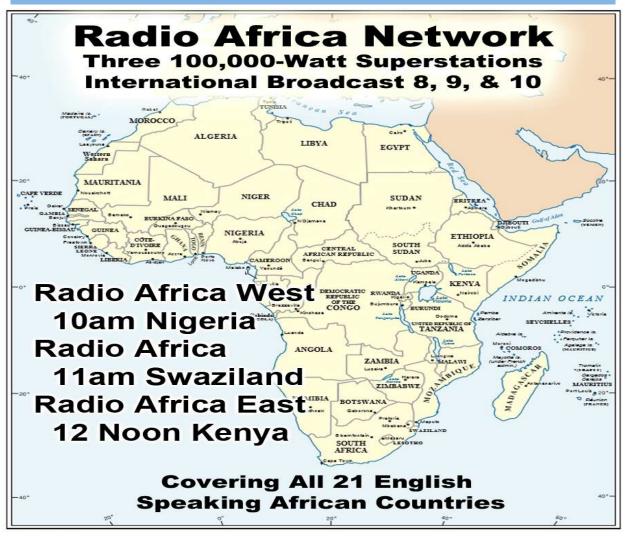

# About 100,000 meals per year

Sick & Shut-ins: Rick/Patty Baiser, Virginia Hebert, Mary Wyatt, Claude Masters, Marilyn Jones, Mary Trout, Shirley Patterson & Maggie Pope

Monthly Web Statistics for June 2017

Total First Time Visits 12,426 Total Hits Over 2.3 Million

Total home worship sites 8,565/ a record 111 Countries World Wide

Written Lessons June 163,566 Real audio Lessons June: 1,220,560

|                 |           | Summary by Month |       |                |       |            |        |        |         |         |
|-----------------|-----------|------------------|-------|----------------|-------|------------|--------|--------|---------|---------|
| Month           | Daily Avg |                  |       | Monthly Totals |       |            |        |        |         |         |
| MIOHUH          | Hits      | Files            | Pages | Visits         | Sites | KBytes     | Visits | Pages  | Files   | Hits    |
| May 2017        | 7255      | 5949             | 649   | 418            | 8237  | 241205905  | 12557  | 19481  | 178478  | 217675  |
| Apr 2017        | 7192      | 5707             | 563   | 386            | 8260  | 265938637  | 11589  | 16899  | 171228  | 215776  |
| Mar 2017        | 6974      | 5634             | 603   | 422            | 8626  | 721161441  | 13097  | 18715  | 174659  | 216201  |
| Feb 2017        | 7592      | 5737             | 667   | 453            | 7350  | 808124947  | 12256  | 18018  | 154909  | 204997  |
| Jan 2017        | 7255      | 5711             | 617   | 420            | 8275  | 1075413508 | 12622  | 18532  | 171331  | 217661  |
| Dec 2016        | 6995      | 5314             | 676   | 439            | 7808  | 648985614  | 13614  | 20982  | 164742  | 216865  |
| Nov 2016        | 5349      | 3462             | 669   | 433            | 6631  | 778607296  | 13001  | 20071  | 103881  | 160483  |
| Oct 2016        | 4992      | 3519             | 616   | 381            | 6693  | 810591111  | 11820  | 19107  | 109105  | 154767  |
| Sep 2016        | 5355      | 4307             | 555   | 341            | 6387  | 826447456  | 10235  | 16670  | 129224  | 160667  |
| Aug 2016        | 8976      | 8161             | 563   | 343            | 6723  | 1059200407 | 10638  | 17479  | 252998  | 278283  |
| <u>Jul 2016</u> | 4180      | 3430             | 575   | 322            | 6369  | 764789289  | 9986   | 17843  | 106333  | 129599  |
| <u>Jun 2016</u> | 4274      | 3464             | 567   | 328            | 5613  | 960027473  | 9862   | 17039  | 103941  | 128229  |
| Totals          |           |                  |       |                |       | 8960493084 | 141277 | 220836 | 1820829 | 2301203 |