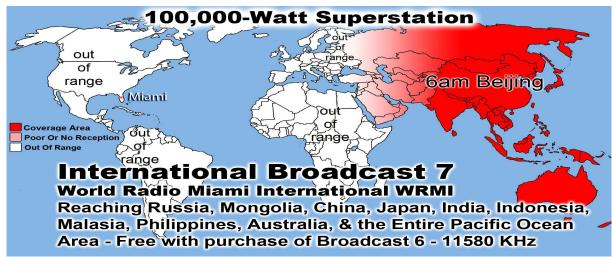

# About 100,000 meals per year

Sick & Shut-ins: Rick/Patty Baiser, Virginia Hebert, Mary Wyatt, Claude Masters, Marilyn Jones, Mary Trout, Shirley Patterson & Maggie Pope

Monthly Web Statistics for June 2017

Total First Time Visits 12,426 Total Hits Over 2.3 Million

Total home worship sites 8,565/ a record 111 Countries World Wide

Written Lessons June 163,566 Real audio Lessons June: 1,220,560

|                 |           | Summary by Month |       |                |       |            |        |        |         |         |
|-----------------|-----------|------------------|-------|----------------|-------|------------|--------|--------|---------|---------|
| Month           | Daily Avg |                  |       | Monthly Totals |       |            |        |        |         |         |
| MIOHUH          | Hits      | Files            | Pages | Visits         | Sites | KBytes     | Visits | Pages  | Files   | Hits    |
| May 2017        | 7255      | 5949             | 649   | 418            | 8237  | 241205905  | 12557  | 19481  | 178478  | 217675  |
| Apr 2017        | 7192      | 5707             | 563   | 386            | 8260  | 265938637  | 11589  | 16899  | 171228  | 215776  |
| Mar 2017        | 6974      | 5634             | 603   | 422            | 8626  | 721161441  | 13097  | 18715  | 174659  | 216201  |
| Feb 2017        | 7592      | 5737             | 667   | 453            | 7350  | 808124947  | 12256  | 18018  | 154909  | 204997  |
| Jan 2017        | 7255      | 5711             | 617   | 420            | 8275  | 1075413508 | 12622  | 18532  | 171331  | 217661  |
| Dec 2016        | 6995      | 5314             | 676   | 439            | 7808  | 648985614  | 13614  | 20982  | 164742  | 216865  |
| Nov 2016        | 5349      | 3462             | 669   | 433            | 6631  | 778607296  | 13001  | 20071  | 103881  | 160483  |
| Oct 2016        | 4992      | 3519             | 616   | 381            | 6693  | 810591111  | 11820  | 19107  | 109105  | 154767  |
| Sep 2016        | 5355      | 4307             | 555   | 341            | 6387  | 826447456  | 10235  | 16670  | 129224  | 160667  |
| Aug 2016        | 8976      | 8161             | 563   | 343            | 6723  | 1059200407 | 10638  | 17479  | 252998  | 278283  |
| <u>Jul 2016</u> | 4180      | 3430             | 575   | 322            | 6369  | 764789289  | 9986   | 17843  | 106333  | 129599  |
| <u>Jun 2016</u> | 4274      | 3464             | 567   | 328            | 5613  | 960027473  | 9862   | 17039  | 103941  | 128229  |
| Totals          |           |                  |       |                |       | 8960493084 | 141277 | 220836 | 1820829 | 2301203 |