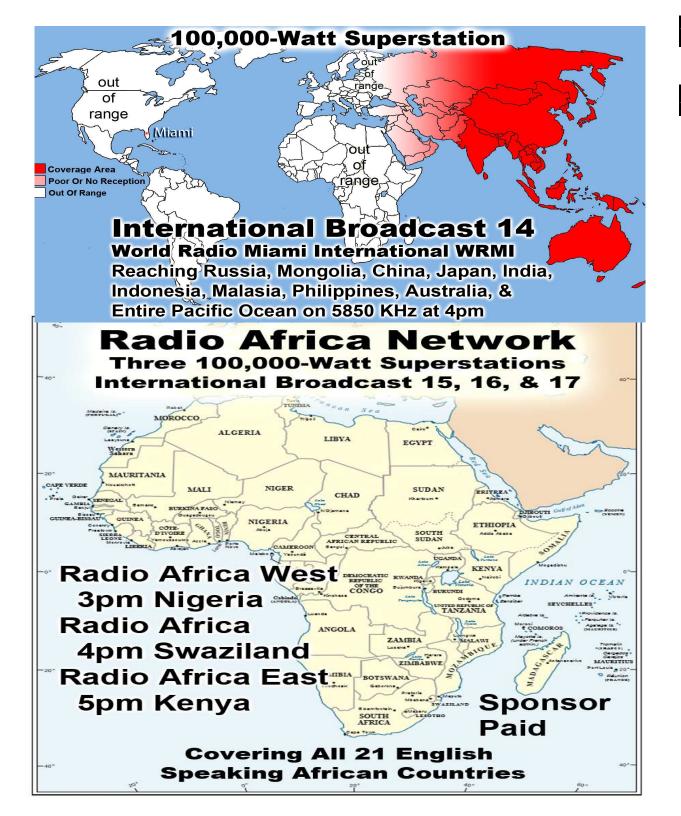

Last Weeks Offering: \$1,705.00 Last Weeks Attendance: 160 + children

Prayer Requests last week: 11

Bible Class Tuesday-Friday William & Vito

Ladies Bible Class Friday by Connie

Prison Chaplain: Eddie Frazier Baptized Last Sunday: 18 Prison Baptisms 2017: 306 Prison Baptisms 2016: 793 since 1998 - Over 19,000 Souls