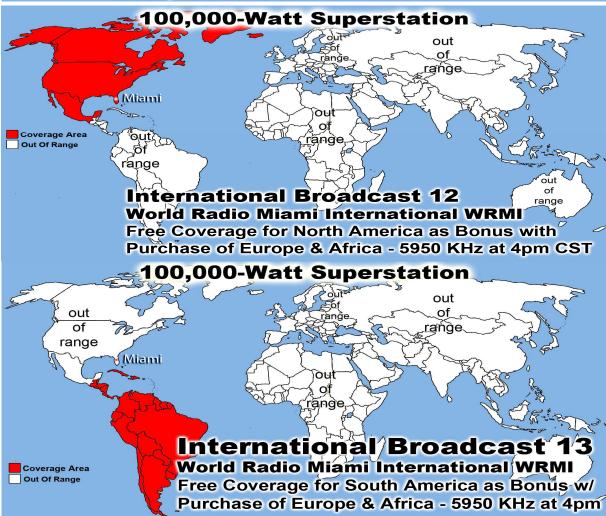

Last Weeks Offering: \$1,705.00 Last Weeks Attendance: 160 + children

Prayer Requests last week: 11

Bible Class Tuesday-Friday William & Vito

Ladies Bible Class Friday by Connie

Prison Chaplain: Eddie Frazier Baptized Last Sunday: 18 Prison Baptisms 2017: 306 Prison Baptisms 2016: 793 since 1998 - Over 19,000 Souls