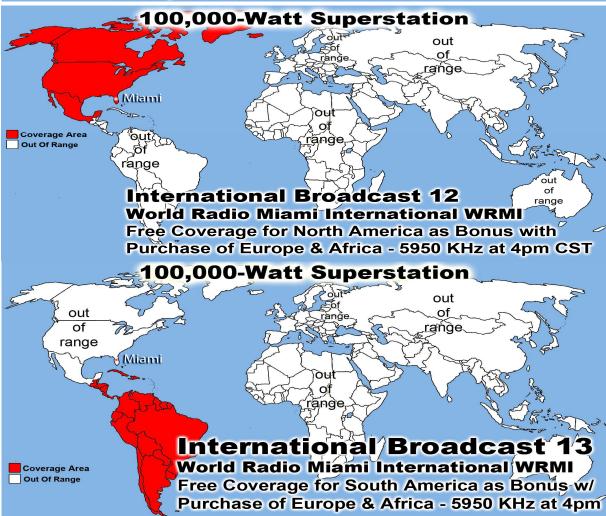

Bible Class Tuesday-Friday William & Vito

Ladies Bible Class Friday by Connie

Prison Chaplain: Eddie Frazier Baptized Last Sunday: 5 Prison Baptisms 2017: 288 Prison Baptisms 2016: 793 since 1998 - Over 19,000 Souls

# About 100,000 meals per year

Sick & Shut-ins: Rick/Patty Baiser, Virginia Hebert, Mary Wyatt, Claude Masters, Marilyn Jones, Mary Trout, Shirley Patterson & Maggie Pope

Monthly Web Statistics for June 2017

Total First Time Visits 12,426 Total Hits Over 2.3 Million

Total home worship sites 8,565/ a record 111 Countries World Wide

Written Lessons June 163,566 Real audio Lessons June: 1,220,560

|                 | Summary by Month |       |       |                |       |            |        |        |         |         |
|-----------------|------------------|-------|-------|----------------|-------|------------|--------|--------|---------|---------|
| Month           | Daily Avg        |       |       | Monthly Totals |       |            |        |        |         |         |
|                 | Hits             | Files | Pages | Visits         | Sites | KBytes     | Visits | Pages  | Files   | Hits    |
| May 2017        | 7255             | 5949  | 649   | 418            | 8237  | 241205905  | 12557  | 19481  | 178478  | 217675  |
| Apr 2017        | 7192             | 5707  | 563   | 386            | 8260  | 265938637  | 11589  | 16899  | 171228  | 215776  |
| Mar 2017        | 6974             | 5634  | 603   | 422            | 8626  | 721161441  | 13097  | 18715  | 174659  | 216201  |
| Feb 2017        | 7592             | 5737  | 667   | 453            | 7350  | 808124947  | 12256  | 18018  | 154909  | 204997  |
| Jan 2017        | 7255             | 5711  | 617   | 420            | 8275  | 1075413508 | 12622  | 18532  | 171331  | 217661  |
| Dec 2016        | 6995             | 5314  | 676   | 439            | 7808  | 648985614  | 13614  | 20982  | 164742  | 216865  |
| Nov 2016        | 5349             | 3462  | 669   | 433            | 6631  | 778607296  | 13001  | 20071  | 103881  | 160483  |
| Oct 2016        | 4992             | 3519  | 616   | 381            | 6693  | 810591111  | 11820  | 19107  | 109105  | 154767  |
| Sep 2016        | 5355             | 4307  | 555   | 341            | 6387  | 826447456  | 10235  | 16670  | 129224  | 160667  |
| Aug 2016        | 8976             | 8161  | 563   | 343            | 6723  | 1059200407 | 10638  | 17479  | 252998  | 278283  |
| <u>Jul 2016</u> | 4180             | 3430  | 575   | 322            | 6369  | 764789289  | 9986   | 17843  | 106333  | 129599  |
| <u>Jun 2016</u> | 4274             | 3464  | 567   | 328            | 5613  | 960027473  | 9862   | 17039  | 103941  | 128229  |
| Totals          | Totals           |       |       |                |       | 8960493084 | 141277 | 220836 | 1820829 | 2301203 |