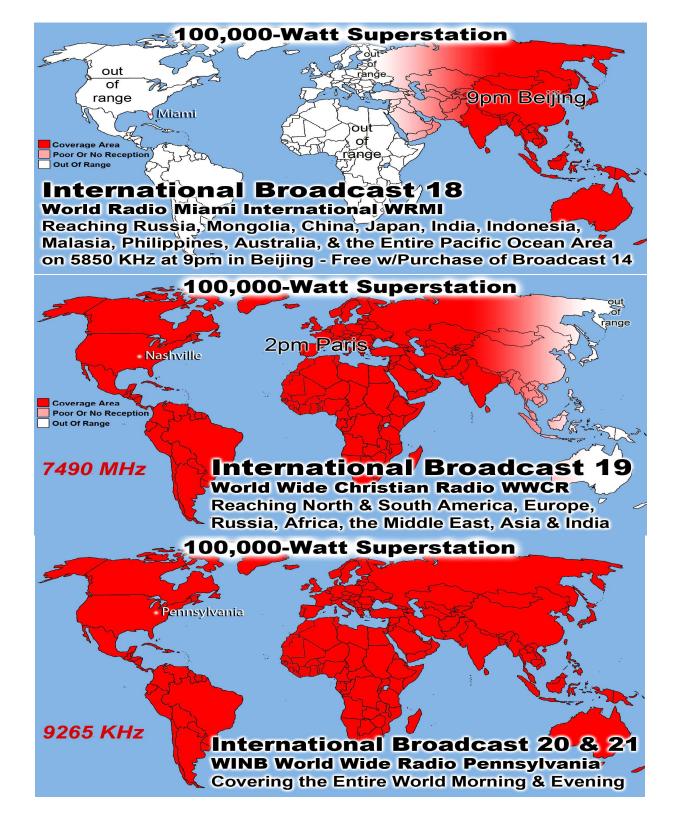

Bible Class Tuesday-Friday William & Vito

Ladies Bible Class Friday by Connie

Prison Chaplain: Eddie Frazier Baptized Last Sunday: 5 Prison Baptisms 2017: 288 Prison Baptisms 2016: 793 since 1998 - Over 19,000 Souls

# About 100,000 meals per year

Sick & Shut-ins: Rick/Patty Baiser, Virginia Hebert, Mary Wyatt, Claude Masters, Marilyn Jones, Mary Trout, Shirley Patterson & Maggie Pope

Monthly Web Statistics for June 2017

Total First Time Visits 12,426 Total Hits Over 2.3 Million

Total home worship sites 8,565/ a record 111 Countries World Wide

Written Lessons June 163,566 Real audio Lessons June: 1,220,560

|                 | Summary by Month |       |       |                |       |            |        |        |         |         |
|-----------------|------------------|-------|-------|----------------|-------|------------|--------|--------|---------|---------|
| Month           | Daily Avg        |       |       | Monthly Totals |       |            |        |        |         |         |
|                 | Hits             | Files | Pages | Visits         | Sites | KBytes     | Visits | Pages  | Files   | Hits    |
| May 2017        | 7255             | 5949  | 649   | 418            | 8237  | 241205905  | 12557  | 19481  | 178478  | 217675  |
| Apr 2017        | 7192             | 5707  | 563   | 386            | 8260  | 265938637  | 11589  | 16899  | 171228  | 215776  |
| Mar 2017        | 6974             | 5634  | 603   | 422            | 8626  | 721161441  | 13097  | 18715  | 174659  | 216201  |
| Feb 2017        | 7592             | 5737  | 667   | 453            | 7350  | 808124947  | 12256  | 18018  | 154909  | 204997  |
| Jan 2017        | 7255             | 5711  | 617   | 420            | 8275  | 1075413508 | 12622  | 18532  | 171331  | 217661  |
| Dec 2016        | 6995             | 5314  | 676   | 439            | 7808  | 648985614  | 13614  | 20982  | 164742  | 216865  |
| Nov 2016        | 5349             | 3462  | 669   | 433            | 6631  | 778607296  | 13001  | 20071  | 103881  | 160483  |
| Oct 2016        | 4992             | 3519  | 616   | 381            | 6693  | 810591111  | 11820  | 19107  | 109105  | 154767  |
| Sep 2016        | 5355             | 4307  | 555   | 341            | 6387  | 826447456  | 10235  | 16670  | 129224  | 160667  |
| Aug 2016        | 8976             | 8161  | 563   | 343            | 6723  | 1059200407 | 10638  | 17479  | 252998  | 278283  |
| <u>Jul 2016</u> | 4180             | 3430  | 575   | 322            | 6369  | 764789289  | 9986   | 17843  | 106333  | 129599  |
| <u>Jun 2016</u> | 4274             | 3464  | 567   | 328            | 5613  | 960027473  | 9862   | 17039  | 103941  | 128229  |
| Totals          | Totals           |       |       |                |       | 8960493084 | 141277 | 220836 | 1820829 | 2301203 |