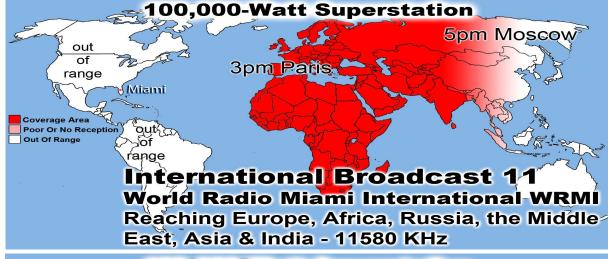

Bible Class Tuesday-Friday William & Vito

Ladies Bible Class Friday by Connie

Prison Chaplain: Eddie Frazier Baptized Last Sunday: 5 Prison Baptisms 2017: 288 Prison Baptisms 2016: 793 since 1998 - Over 19,000 Souls

# About 100,000 meals per year

Sick & Shut-ins: Rick/Patty Baiser, Virginia Hebert, Mary Wyatt, Claude Masters, Marilyn Jones, Mary Trout, Shirley Patterson & Maggie Pope

Monthly Web Statistics for June 2017

Total First Time Visits 12,426 Total Hits Over 2.3 Million

Total home worship sites 8,565/ a record 111 Countries World Wide

Written Lessons June 163,566 Real audio Lessons June: 1,220,560

|                 | Summary by Month |       |       |                |       |            |        |        |         |         |
|-----------------|------------------|-------|-------|----------------|-------|------------|--------|--------|---------|---------|
| Month           | Daily Avg        |       |       | Monthly Totals |       |            |        |        |         |         |
|                 | Hits             | Files | Pages | Visits         | Sites | KBytes     | Visits | Pages  | Files   | Hits    |
| May 2017        | 7255             | 5949  | 649   | 418            | 8237  | 241205905  | 12557  | 19481  | 178478  | 217675  |
| Apr 2017        | 7192             | 5707  | 563   | 386            | 8260  | 265938637  | 11589  | 16899  | 171228  | 215776  |
| Mar 2017        | 6974             | 5634  | 603   | 422            | 8626  | 721161441  | 13097  | 18715  | 174659  | 216201  |
| Feb 2017        | 7592             | 5737  | 667   | 453            | 7350  | 808124947  | 12256  | 18018  | 154909  | 204997  |
| Jan 2017        | 7255             | 5711  | 617   | 420            | 8275  | 1075413508 | 12622  | 18532  | 171331  | 217661  |
| Dec 2016        | 6995             | 5314  | 676   | 439            | 7808  | 648985614  | 13614  | 20982  | 164742  | 216865  |
| Nov 2016        | 5349             | 3462  | 669   | 433            | 6631  | 778607296  | 13001  | 20071  | 103881  | 160483  |
| Oct 2016        | 4992             | 3519  | 616   | 381            | 6693  | 810591111  | 11820  | 19107  | 109105  | 154767  |
| Sep 2016        | 5355             | 4307  | 555   | 341            | 6387  | 826447456  | 10235  | 16670  | 129224  | 160667  |
| Aug 2016        | 8976             | 8161  | 563   | 343            | 6723  | 1059200407 | 10638  | 17479  | 252998  | 278283  |
| <u>Jul 2016</u> | 4180             | 3430  | 575   | 322            | 6369  | 764789289  | 9986   | 17843  | 106333  | 129599  |
| <u>Jun 2016</u> | 4274             | 3464  | 567   | 328            | 5613  | 960027473  | 9862   | 17039  | 103941  | 128229  |
| Totals          | Totals           |       |       |                |       | 8960493084 | 141277 | 220836 | 1820829 | 2301203 |