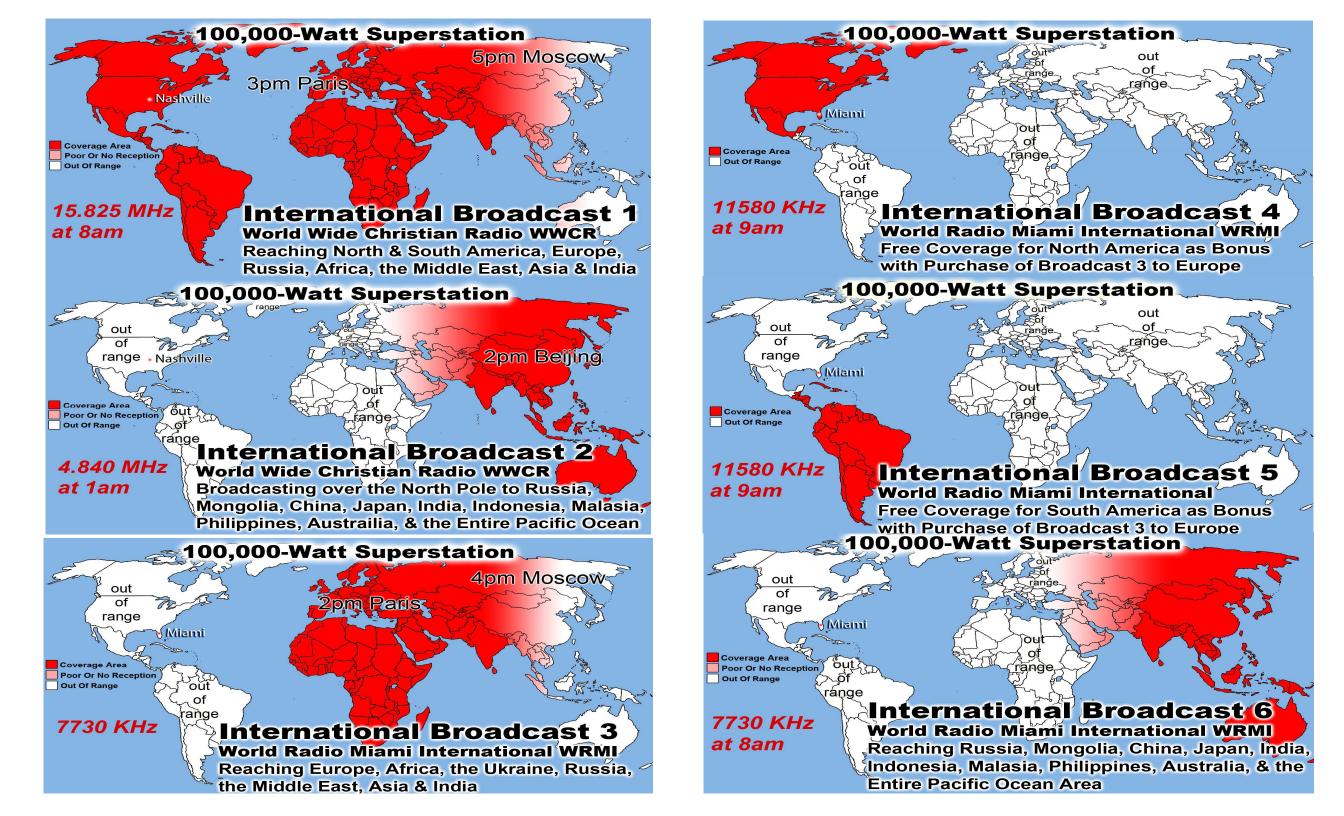

# About 100,000 meals per year

Sick & Shut-ins: Rick/Patty Baiser, Virginia Hebert, Mary Wyatt, Claude Masters, Marilyn Jones, Mary Trout, Shirley Patterson & Maggie Pope

Monthly Web Statistics for June 2017

Total First Time Visits 12,426 Total Hits Over 2.3 Million

Total home worship sites 8,565/ a record 111 Countries World Wide

Written Lessons June 163,566 Real audio Lessons June: 1,220,560

|                 | Summary by Month |       |       |                |       |            |        |        |         |         |
|-----------------|------------------|-------|-------|----------------|-------|------------|--------|--------|---------|---------|
| Month           | Daily Avg        |       |       | Monthly Totals |       |            |        |        |         |         |
|                 | Hits             | Files | Pages | Visits         | Sites | KBytes     | Visits | Pages  | Files   | Hits    |
| May 2017        | 7255             | 5949  | 649   | 418            | 8237  | 241205905  | 12557  | 19481  | 178478  | 217675  |
| Apr 2017        | 7192             | 5707  | 563   | 386            | 8260  | 265938637  | 11589  | 16899  | 171228  | 215776  |
| Mar 2017        | 6974             | 5634  | 603   | 422            | 8626  | 721161441  | 13097  | 18715  | 174659  | 216201  |
| Feb 2017        | 7592             | 5737  | 667   | 453            | 7350  | 808124947  | 12256  | 18018  | 154909  | 204997  |
| Jan 2017        | 7255             | 5711  | 617   | 420            | 8275  | 1075413508 | 12622  | 18532  | 171331  | 217661  |
| Dec 2016        | 6995             | 5314  | 676   | 439            | 7808  | 648985614  | 13614  | 20982  | 164742  | 216865  |
| Nov 2016        | 5349             | 3462  | 669   | 433            | 6631  | 778607296  | 13001  | 20071  | 103881  | 160483  |
| Oct 2016        | 4992             | 3519  | 616   | 381            | 6693  | 810591111  | 11820  | 19107  | 109105  | 154767  |
| Sep 2016        | 5355             | 4307  | 555   | 341            | 6387  | 826447456  | 10235  | 16670  | 129224  | 160667  |
| Aug 2016        | 8976             | 8161  | 563   | 343            | 6723  | 1059200407 | 10638  | 17479  | 252998  | 278283  |
| <u>Jul 2016</u> | 4180             | 3430  | 575   | 322            | 6369  | 764789289  | 9986   | 17843  | 106333  | 129599  |
| <u>Jun 2016</u> | 4274             | 3464  | 567   | 328            | 5613  | 960027473  | 9862   | 17039  | 103941  | 128229  |
| Totals          | Totals           |       |       |                |       | 8960493084 | 141277 | 220836 | 1820829 | 2301203 |