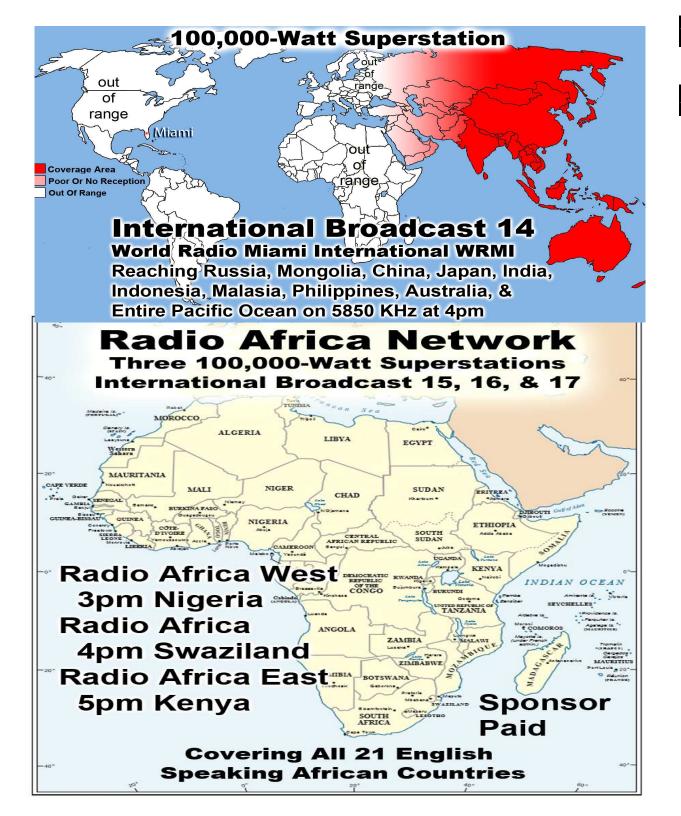

Bible Class Tuesday-Friday William & Vito

Ladies Bible Class Friday by Connie

Prison Chaplain: Eddie Frazier Baptized Last Sunday: 5 Prison Baptisms 2017: 288 Prison Baptisms 2016: 793 since 1998 - Over 19,000 Souls

# About 100,000 meals per year

Sick & Shut-ins: Rick/Patty Baiser, Virginia Hebert, Mary Wyatt, Claude Masters, Marilyn Jones, Mary Trout, Shirley Patterson & Maggie Pope

Monthly Web Statistics for June 2017

Total First Time Visits 12,426 Total Hits Over 2.3 Million

Total home worship sites 8,565/ a record 111 Countries World Wide

Written Lessons June 163,566 Real audio Lessons June: 1,220,560

|                 | Summary by Month |       |       |                |       |            |        |        |         |         |
|-----------------|------------------|-------|-------|----------------|-------|------------|--------|--------|---------|---------|
| Month           | Daily Avg        |       |       | Monthly Totals |       |            |        |        |         |         |
|                 | Hits             | Files | Pages | Visits         | Sites | KBytes     | Visits | Pages  | Files   | Hits    |
| May 2017        | 7255             | 5949  | 649   | 418            | 8237  | 241205905  | 12557  | 19481  | 178478  | 217675  |
| Apr 2017        | 7192             | 5707  | 563   | 386            | 8260  | 265938637  | 11589  | 16899  | 171228  | 215776  |
| Mar 2017        | 6974             | 5634  | 603   | 422            | 8626  | 721161441  | 13097  | 18715  | 174659  | 216201  |
| Feb 2017        | 7592             | 5737  | 667   | 453            | 7350  | 808124947  | 12256  | 18018  | 154909  | 204997  |
| Jan 2017        | 7255             | 5711  | 617   | 420            | 8275  | 1075413508 | 12622  | 18532  | 171331  | 217661  |
| Dec 2016        | 6995             | 5314  | 676   | 439            | 7808  | 648985614  | 13614  | 20982  | 164742  | 216865  |
| Nov 2016        | 5349             | 3462  | 669   | 433            | 6631  | 778607296  | 13001  | 20071  | 103881  | 160483  |
| Oct 2016        | 4992             | 3519  | 616   | 381            | 6693  | 810591111  | 11820  | 19107  | 109105  | 154767  |
| Sep 2016        | 5355             | 4307  | 555   | 341            | 6387  | 826447456  | 10235  | 16670  | 129224  | 160667  |
| Aug 2016        | 8976             | 8161  | 563   | 343            | 6723  | 1059200407 | 10638  | 17479  | 252998  | 278283  |
| <u>Jul 2016</u> | 4180             | 3430  | 575   | 322            | 6369  | 764789289  | 9986   | 17843  | 106333  | 129599  |
| <u>Jun 2016</u> | 4274             | 3464  | 567   | 328            | 5613  | 960027473  | 9862   | 17039  | 103941  | 128229  |
| Totals          | Totals           |       |       |                |       | 8960493084 | 141277 | 220836 | 1820829 | 2301203 |