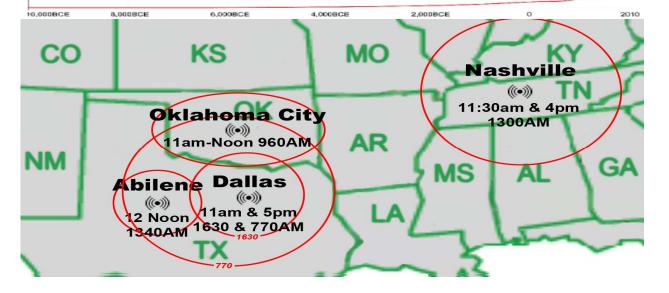

| 0.09%  | 193   | 0.11%  | 7727      | 0.00%  | France              |
| 18 | 200                          | 0.09%  | 185   | 0.11%  | 19195     | 0.01%  | Australia           |
| 19 | 199                          | 0.09%  | 190   | 0.11%  | 4473      | 0.00%  | Philippines         |
| 20 | 162                          | 0.08%  | 162   | 0.09%  | 17943     | 0.01%  | US Government (gov) |
| 21 | 123                          | 0.06%  | 91    | 0.05%  | 5001      | 0.00%  | Poland              |











MORE OPPORTUNITY TODAY THAN EVER BEFORE IN HISTORY

JESUS CRUCIFIED |

KING JAMES BIBLE

+T+ 30AD 300 MILLION 1611AD 500 MILLION

TODAY THERE ARE: 7.5 BILLION SOULS 2011AD 6,987,000,000 1995AD 5,760,000,000 1950AD 2,516,000,000 1900AD 1,656,000,000 1850AD 1,265,000,000