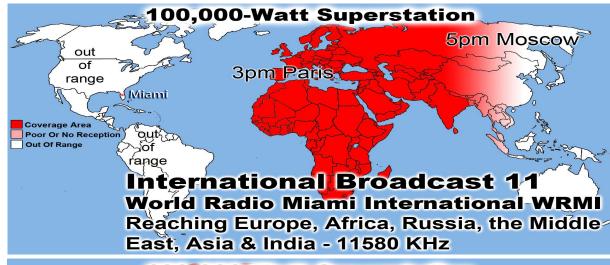

Last Weeks Offering: \$1,820

Last Weeks Attendance: 183 + children

Baptized:

Baptisms @ Main Street in 2016: 60

Prayer Requests last week: 11

Prison Chaplain: Eddie Frazier
Baptized Last Sunday: 6
Prison Baptisms 2017: 271

Prison Baptisms 2017: 271
Prison Baptisms 2016: 793
Prison Baptisms since 1998 -

\*\*\*\*\*Over 19.000 Souls\*\*\*\*\*