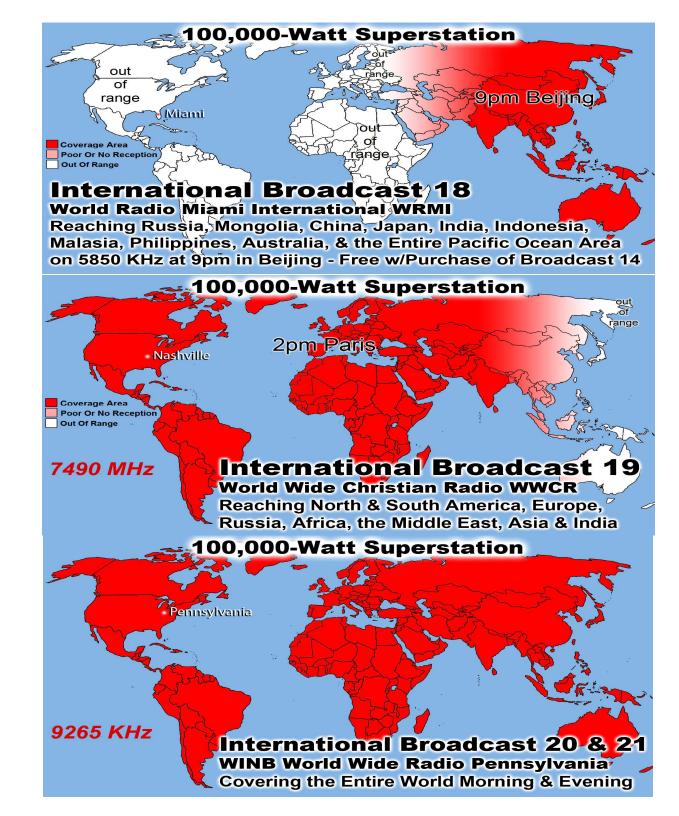

Last Weeks Offering: \$1,820

Last Weeks Attendance: 183 + children

Baptized:

Baptisms @ Main Street in 2016: 60

Prayer Requests last week: 11

Prison Chaplain: Eddie Frazier
Baptized Last Sunday: 6
Prison Baptisms 2017: 271

Prison Baptisms 2017: 271
Prison Baptisms 2016: 793
Prison Baptisms since 1998 -

\*\*\*\*\*Over 19.000 Souls\*\*\*\*\*