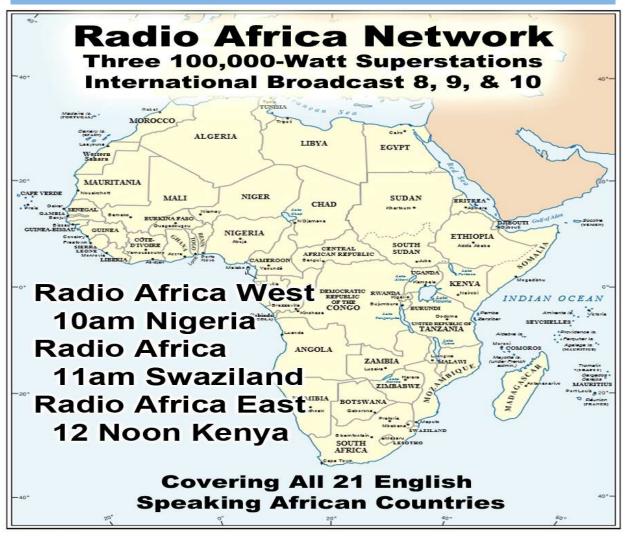

6746      | 0.00%  | Germany             |
| 15 | 282                          | 0.13%  | 259   | 0.15%  | 26280     | 0.01%  | Canada              |
| 16 | 231                          | 0.11%  | 121   | 0.07%  | 5458      | 0.00%  | Italy               |
| 17 | 204                          | 0.09%  | 193   | 0.11%  | 7727      | 0.00%  | France              |
| 18 | 200                          | 0.09%  | 185   | 0.11%  | 19195     | 0.01%  | Australia           |
| 19 | 199                          | 0.09%  | 190   | 0.11%  | 4473      | 0.00%  | Philippines         |
| 20 | 162                          | 0.08%  | 162   | 0.09%  | 17943     | 0.01%  | US Government (gov) |
| 21 | 123                          | 0.06%  | 91    | 0.05%  | 5001      | 0.00%  | Poland              |











MORE OPPORTUNITY TODAY THAN EVER BEFORE IN HISTORY

JESUS CRUCIFIED |

KING JAMES BIBLE

+T+ 30AD 300 MILLION 1611AD 500 MILLION

TODAY THERE ARE: 7.5 BILLION SOULS 2011AD 6,987,000,000 1995AD 5,760,000,000 1950AD 2,516,000,000 1900AD 1,656,000,000 1850AD 1,265,000,000