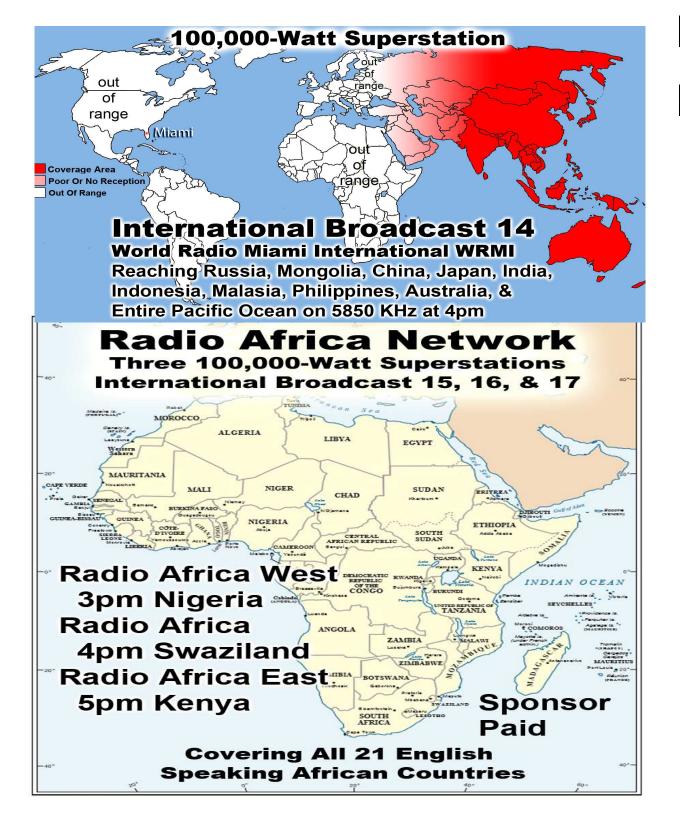

Last Weeks Offering: \$1,820

Last Weeks Attendance: 183 + children

Baptized:

Baptisms @ Main Street in 2016: 60

Prayer Requests last week: 11

Prison Chaplain: Eddie Frazier
Baptized Last Sunday: 6
Prison Baptisms 2017: 271

Prison Baptisms 2017: 271
Prison Baptisms 2016: 793
Prison Baptisms since 1998 -

\*\*\*\*\*Over 19.000 Souls\*\*\*\*\*