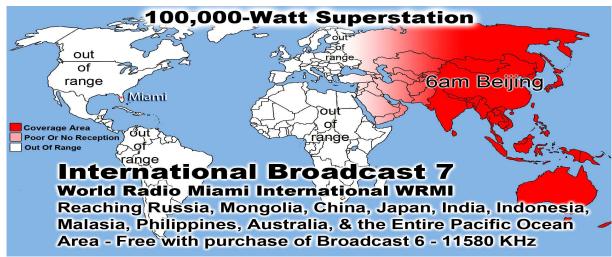

| 6746      | 0.00%  | Germany             |
| 15 | 282                          | 0.13%  | 259   | 0.15%  | 26280     | 0.01%  | Canada              |
| 16 | 231                          | 0.11%  | 121   | 0.07%  | 5458      | 0.00%  | Italy               |
| 17 | 204                          | 0.09%  | 193   | 0.11%  | 7727      | 0.00%  | France              |
| 18 | 200                          | 0.09%  | 185   | 0.11%  | 19195     | 0.01%  | Australia           |
| 19 | 199                          | 0.09%  | 190   | 0.11%  | 4473      | 0.00%  | Philippines         |
| 20 | 162                          | 0.08%  | 162   | 0.09%  | 17943     | 0.01%  | US Government (gov) |
| 21 | 123                          | 0.06%  | 91    | 0.05%  | 5001      | 0.00%  | Poland              |











MORE OPPORTUNITY TODAY THAN EVER BEFORE IN HISTORY

JESUS CRUCIFIED |

KING JAMES BIBLE

+T+ 30AD 300 MILLION 1611AD 500 MILLION

TODAY THERE ARE: 7.5 BILLION SOULS 2011AD 6,987,000,000 1995AD 5,760,000,000 1950AD 2,516,000,000 1900AD 1,656,000,000 1850AD 1,265,000,000