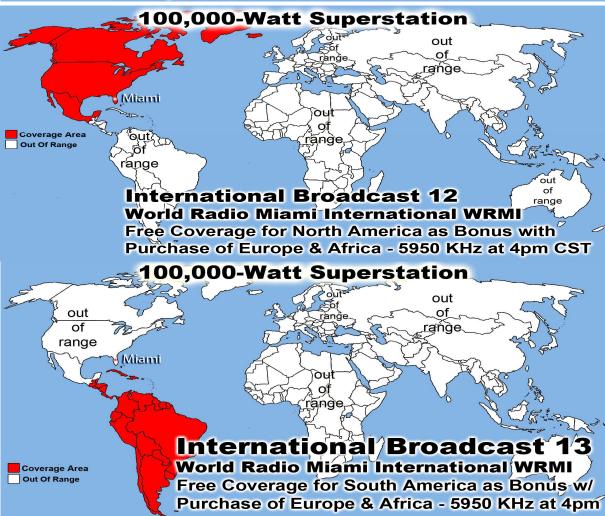

Last Weeks Offering: \$1,820

Last Weeks Attendance: 183 + children

Baptized:

Baptisms @ Main Street in 2016: 60

Prayer Requests last week: 11

Prison Chaplain: Eddie Frazier
Baptized Last Sunday: 6
Prison Baptisms 2017: 271

Prison Baptisms 2017: 271
Prison Baptisms 2016: 793
Prison Baptisms since 1998 -

\*\*\*\*\*Over 19.000 Souls\*\*\*\*\*