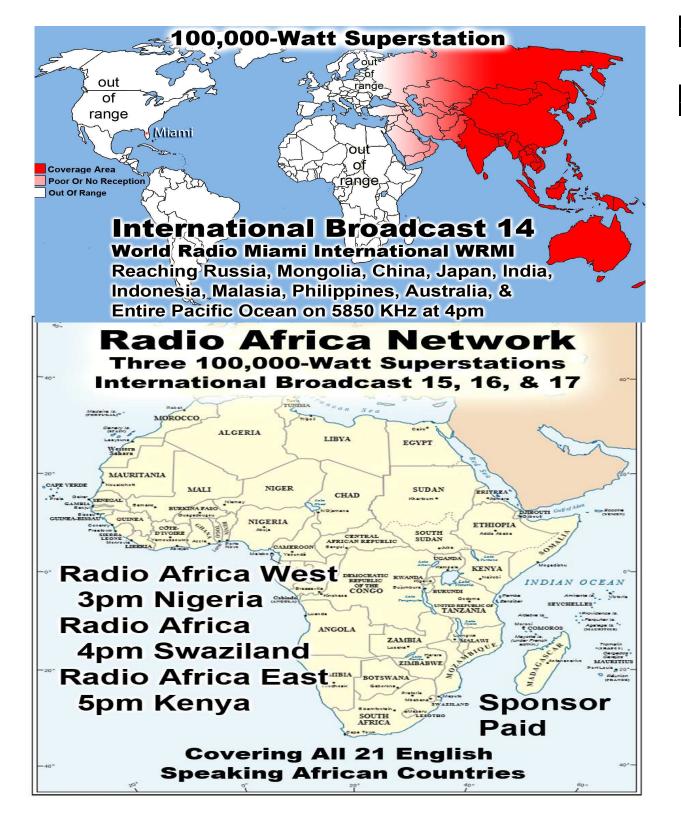

# Feeding Over 150,000 meals per year

Sick & Shut-ins: Rick/Patty Baiser, Virginia Hebert, Mary Wyatt, Claude Masters, Marilyn Jones, Mary Trout, Shirley Patterson & Maggie Pope

Monthly Web Statistics for May 2017

Total First Time Visits 13,361 Total Hits Over 2.3 Million

Total home worship sites 8,643 / 94 Countries non-profit Church # 1

Written Lessons March 143,887 Realaudio May: 1,197,873

|                 | Summary by Month |       |       |                |            |            |        |         |         |        |
|-----------------|------------------|-------|-------|----------------|------------|------------|--------|---------|---------|--------|
| Month           | Daily Avg        |       |       | Monthly Totals |            |            |        |         |         |        |
| Month           | Hits             | Files | Pages | Visits         | Sites      | KBytes     | Visits | Pages   | Files   | Hits   |
| May 2017        | 7255             | 5949  | 649   | 418            | 8237       | 241205905  | 12557  | 19481   | 178478  | 217675 |
| Apr 2017        | 7192             | 5707  | 563   | 386            | 8260       | 265938637  | 11589  | 16899   | 171228  | 215776 |
| Mar 2017        | 6974             | 5634  | 603   | 422            | 8626       | 721161441  | 13097  | 18715   | 174659  | 216201 |
| Feb 2017        | 7592             | 5737  | 667   | 453            | 7350       | 808124947  | 12256  | 18018   | 154909  | 204997 |
| Jan 2017        | 7255             | 5711  | 617   | 420            | 8275       | 1075413508 | 12622  | 18532   | 171331  | 217661 |
| Dec 2016        | 6995             | 5314  | 676   | 439            | 7808       | 648985614  | 13614  | 20982   | 164742  | 216865 |
| Nov 2016        | 5349             | 3462  | 669   | 433            | 6631       | 778607296  | 13001  | 20071   | 103881  | 160483 |
| Oct 2016        | 4992             | 3519  | 616   | 381            | 6693       | 810591111  | 11820  | 19107   | 109105  | 154767 |
| Sep 2016        | 5355             | 4307  | 555   | 341            | 6387       | 826447456  | 10235  | 16670   | 129224  | 160667 |
| Aug 2016        | 8976             | 8161  | 563   | 343            | 6723       | 1059200407 | 10638  | 17479   | 252998  | 278283 |
| <u>Jul 2016</u> | 4180             | 3430  | 575   | 322            | 6369       | 764789289  | 9986   | 17843   | 106333  | 129599 |
| <u>Jun 2016</u> | 4274             | 3464  | 567   | 328            | 5613       | 960027473  | 9862   | 17039   | 103941  | 128229 |
| Totals          | Totals           |       |       |                | 8960493084 | 141277     | 220836 | 1820829 | 2301203 |        |