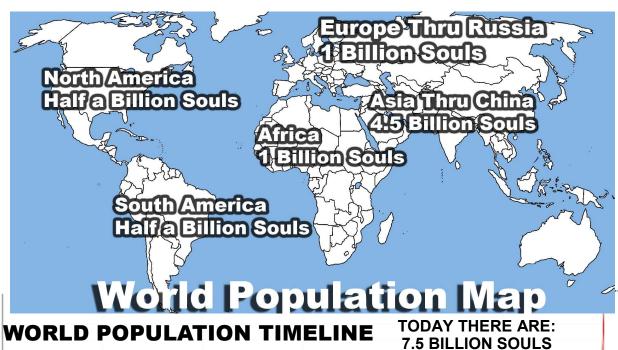

MORE OPPORTUNITY TODAY THAN EVER BEFORE IN HISTORY

JESUS CRUCIFIED |

KING JAMES BIBLE

+T+ 30AD 300 MILLION 1611AD 500 MILLION

TODAY THERE ARE: 7.5 BILLION SOULS 2011AD 6,987,000,000 1995AD 5,760,000,000 1950AD 2,516,000,000 1900AD 1,656,000,000 1850AD 1,265,000,000