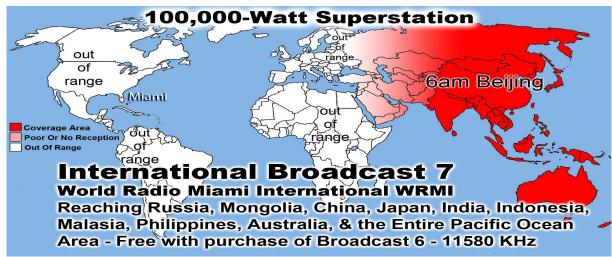

Total First Time Visits 13,361 Total Hits Over 2.3 Million

Total home worship sites 8,643 / 94 Countries non-profit Church # 1

Written Lessons March 143,887 Realaudio May: 1,197,873

|                 | Summary by Month |       |       |                |            |            |        |         |         |        |
|-----------------|------------------|-------|-------|----------------|------------|------------|--------|---------|---------|--------|
| Month           | Daily Avg        |       |       | Monthly Totals |            |            |        |         |         |        |
| Month           | Hits             | Files | Pages | Visits         | Sites      | KBytes     | Visits | Pages   | Files   | Hits   |
| May 2017        | 7255             | 5949  | 649   | 418            | 8237       | 241205905  | 12557  | 19481   | 178478  | 217675 |
| Apr 2017        | 7192             | 5707  | 563   | 386            | 8260       | 265938637  | 11589  | 16899   | 171228  | 215776 |
| Mar 2017        | 6974             | 5634  | 603   | 422            | 8626       | 721161441  | 13097  | 18715   | 174659  | 216201 |
| Feb 2017        | 7592             | 5737  | 667   | 453            | 7350       | 808124947  | 12256  | 18018   | 154909  | 204997 |
| Jan 2017        | 7255             | 5711  | 617   | 420            | 8275       | 1075413508 | 12622  | 18532   | 171331  | 217661 |
| Dec 2016        | 6995             | 5314  | 676   | 439            | 7808       | 648985614  | 13614  | 20982   | 164742  | 216865 |
| Nov 2016        | 5349             | 3462  | 669   | 433            | 6631       | 778607296  | 13001  | 20071   | 103881  | 160483 |
| Oct 2016        | 4992             | 3519  | 616   | 381            | 6693       | 810591111  | 11820  | 19107   | 109105  | 154767 |
| Sep 2016        | 5355             | 4307  | 555   | 341            | 6387       | 826447456  | 10235  | 16670   | 129224  | 160667 |
| Aug 2016        | 8976             | 8161  | 563   | 343            | 6723       | 1059200407 | 10638  | 17479   | 252998  | 278283 |
| <u>Jul 2016</u> | 4180             | 3430  | 575   | 322            | 6369       | 764789289  | 9986   | 17843   | 106333  | 129599 |
| <u>Jun 2016</u> | 4274             | 3464  | 567   | 328            | 5613       | 960027473  | 9862   | 17039   | 103941  | 128229 |
| Totals          | Totals           |       |       |                | 8960493084 | 141277     | 220836 | 1820829 | 2301203 |        |