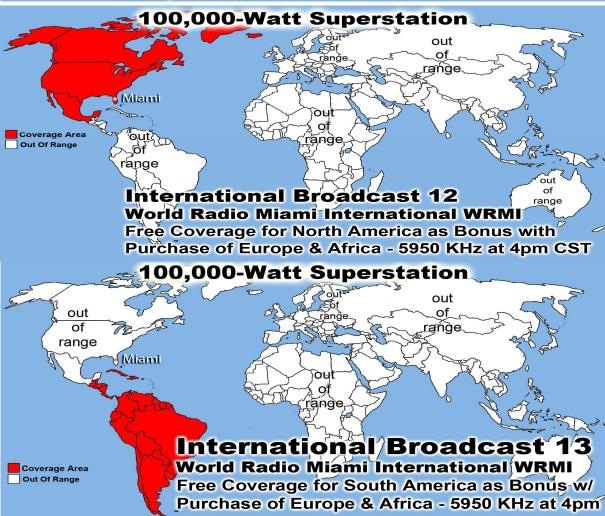

# Feeding Over 150,000 meals per year

Sick & Shut-ins: Rick/Patty Baiser, Virginia Hebert, Mary Wyatt, Claude Masters, Marilyn Jones, Mary Trout, Shirley Patterson & Maggie Pope

Monthly Web Statistics for May 2017

Total First Time Visits 13,361 Total Hits Over 2.3 Million

Total home worship sites 8,643 / 94 Countries non-profit Church # 1

Written Lessons March 143,887 Realaudio May: 1,197,873

|                 | Summary by Month |       |       |                |            |            |        |         |         |        |
|-----------------|------------------|-------|-------|----------------|------------|------------|--------|---------|---------|--------|
| Month           | Daily Avg        |       |       | Monthly Totals |            |            |        |         |         |        |
| Month           | Hits             | Files | Pages | Visits         | Sites      | KBytes     | Visits | Pages   | Files   | Hits   |
| May 2017        | 7255             | 5949  | 649   | 418            | 8237       | 241205905  | 12557  | 19481   | 178478  | 217675 |
| Apr 2017        | 7192             | 5707  | 563   | 386            | 8260       | 265938637  | 11589  | 16899   | 171228  | 215776 |
| Mar 2017        | 6974             | 5634  | 603   | 422            | 8626       | 721161441  | 13097  | 18715   | 174659  | 216201 |
| Feb 2017        | 7592             | 5737  | 667   | 453            | 7350       | 808124947  | 12256  | 18018   | 154909  | 204997 |
| Jan 2017        | 7255             | 5711  | 617   | 420            | 8275       | 1075413508 | 12622  | 18532   | 171331  | 217661 |
| Dec 2016        | 6995             | 5314  | 676   | 439            | 7808       | 648985614  | 13614  | 20982   | 164742  | 216865 |
| Nov 2016        | 5349             | 3462  | 669   | 433            | 6631       | 778607296  | 13001  | 20071   | 103881  | 160483 |
| Oct 2016        | 4992             | 3519  | 616   | 381            | 6693       | 810591111  | 11820  | 19107   | 109105  | 154767 |
| Sep 2016        | 5355             | 4307  | 555   | 341            | 6387       | 826447456  | 10235  | 16670   | 129224  | 160667 |
| Aug 2016        | 8976             | 8161  | 563   | 343            | 6723       | 1059200407 | 10638  | 17479   | 252998  | 278283 |
| <u>Jul 2016</u> | 4180             | 3430  | 575   | 322            | 6369       | 764789289  | 9986   | 17843   | 106333  | 129599 |
| <u>Jun 2016</u> | 4274             | 3464  | 567   | 328            | 5613       | 960027473  | 9862   | 17039   | 103941  | 128229 |
| Totals          | Totals           |       |       |                | 8960493084 | 141277     | 220836 | 1820829 | 2301203 |        |