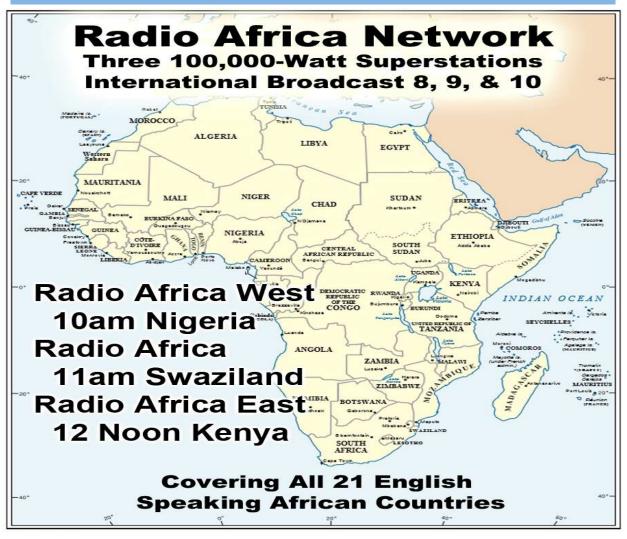

Total First Time Visits 13,361 Total Hits Over 2.3 Million

Total home worship sites 8,643 / 94 Countries non-profit Church # 1

Written Lessons March 143,887 Realaudio May: 1,197,873

|                 | Summary by Month |       |       |                |            |            |        |         |         |        |
|-----------------|------------------|-------|-------|----------------|------------|------------|--------|---------|---------|--------|
| Month           | Daily Avg        |       |       | Monthly Totals |            |            |        |         |         |        |
| Month           | Hits             | Files | Pages | Visits         | Sites      | KBytes     | Visits | Pages   | Files   | Hits   |
| May 2017        | 7255             | 5949  | 649   | 418            | 8237       | 241205905  | 12557  | 19481   | 178478  | 217675 |
| Apr 2017        | 7192             | 5707  | 563   | 386            | 8260       | 265938637  | 11589  | 16899   | 171228  | 215776 |
| Mar 2017        | 6974             | 5634  | 603   | 422            | 8626       | 721161441  | 13097  | 18715   | 174659  | 216201 |
| Feb 2017        | 7592             | 5737  | 667   | 453            | 7350       | 808124947  | 12256  | 18018   | 154909  | 204997 |
| Jan 2017        | 7255             | 5711  | 617   | 420            | 8275       | 1075413508 | 12622  | 18532   | 171331  | 217661 |
| Dec 2016        | 6995             | 5314  | 676   | 439            | 7808       | 648985614  | 13614  | 20982   | 164742  | 216865 |
| Nov 2016        | 5349             | 3462  | 669   | 433            | 6631       | 778607296  | 13001  | 20071   | 103881  | 160483 |
| Oct 2016        | 4992             | 3519  | 616   | 381            | 6693       | 810591111  | 11820  | 19107   | 109105  | 154767 |
| Sep 2016        | 5355             | 4307  | 555   | 341            | 6387       | 826447456  | 10235  | 16670   | 129224  | 160667 |
| Aug 2016        | 8976             | 8161  | 563   | 343            | 6723       | 1059200407 | 10638  | 17479   | 252998  | 278283 |
| <u>Jul 2016</u> | 4180             | 3430  | 575   | 322            | 6369       | 764789289  | 9986   | 17843   | 106333  | 129599 |
| <u>Jun 2016</u> | 4274             | 3464  | 567   | 328            | 5613       | 960027473  | 9862   | 17039   | 103941  | 128229 |
| Totals          | Totals           |       |       |                | 8960493084 | 141277     | 220836 | 1820829 | 2301203 |        |