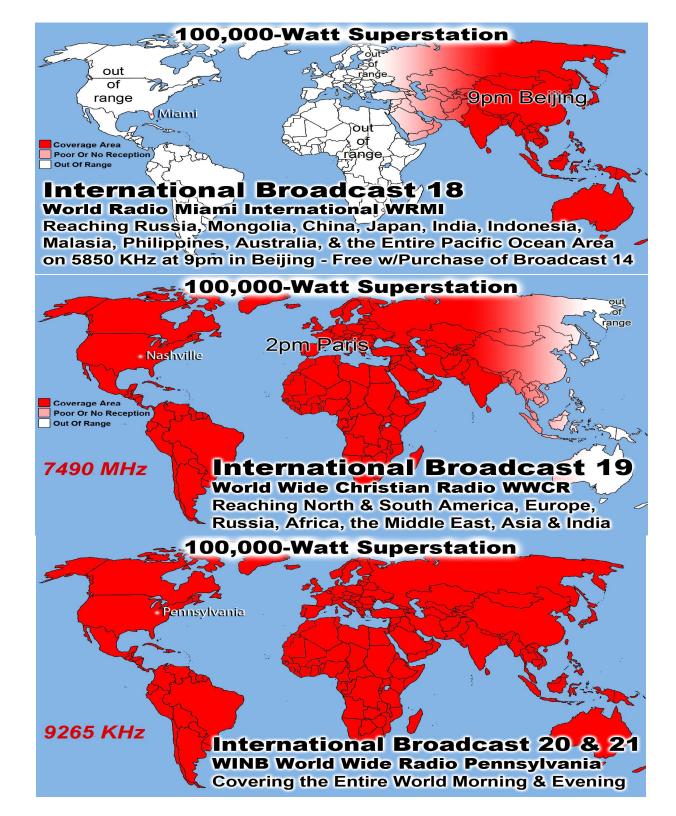

# Feeding Over 150,000 meals per year

Sick & Shut-ins: Rick/Patty Baiser, Virginia Hebert, Mary Wyatt, Claude Masters, Marilyn Jones, Mary Trout, Shirley Patterson & Maggie Pope

Monthly Web Statistics for May 2017

Total First Time Visits 13,361 Total Hits Over 2.3 Million

Total home worship sites 8,643 / 94 Countries non-profit Church # 1

Written Lessons March 143,887 Realaudio May: 1,197,873

|                 | Summary by Month |       |       |                |            |            |        |         |         |        |
|-----------------|------------------|-------|-------|----------------|------------|------------|--------|---------|---------|--------|
| Month           | Daily Avg        |       |       | Monthly Totals |            |            |        |         |         |        |
| Month           | Hits             | Files | Pages | Visits         | Sites      | KBytes     | Visits | Pages   | Files   | Hits   |
| May 2017        | 7255             | 5949  | 649   | 418            | 8237       | 241205905  | 12557  | 19481   | 178478  | 217675 |
| Apr 2017        | 7192             | 5707  | 563   | 386            | 8260       | 265938637  | 11589  | 16899   | 171228  | 215776 |
| Mar 2017        | 6974             | 5634  | 603   | 422            | 8626       | 721161441  | 13097  | 18715   | 174659  | 216201 |
| Feb 2017        | 7592             | 5737  | 667   | 453            | 7350       | 808124947  | 12256  | 18018   | 154909  | 204997 |
| Jan 2017        | 7255             | 5711  | 617   | 420            | 8275       | 1075413508 | 12622  | 18532   | 171331  | 217661 |
| Dec 2016        | 6995             | 5314  | 676   | 439            | 7808       | 648985614  | 13614  | 20982   | 164742  | 216865 |
| Nov 2016        | 5349             | 3462  | 669   | 433            | 6631       | 778607296  | 13001  | 20071   | 103881  | 160483 |
| Oct 2016        | 4992             | 3519  | 616   | 381            | 6693       | 810591111  | 11820  | 19107   | 109105  | 154767 |
| Sep 2016        | 5355             | 4307  | 555   | 341            | 6387       | 826447456  | 10235  | 16670   | 129224  | 160667 |
| Aug 2016        | 8976             | 8161  | 563   | 343            | 6723       | 1059200407 | 10638  | 17479   | 252998  | 278283 |
| <u>Jul 2016</u> | 4180             | 3430  | 575   | 322            | 6369       | 764789289  | 9986   | 17843   | 106333  | 129599 |
| <u>Jun 2016</u> | 4274             | 3464  | 567   | 328            | 5613       | 960027473  | 9862   | 17039   | 103941  | 128229 |
| Totals          | Totals           |       |       |                | 8960493084 | 141277     | 220836 | 1820829 | 2301203 |        |