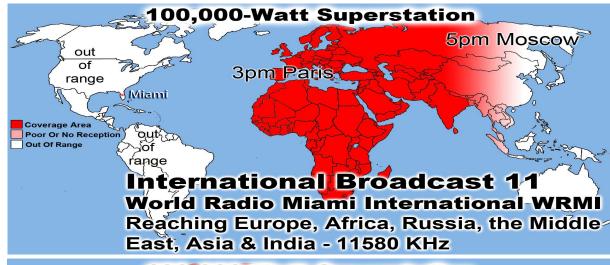

# Feeding Over 150,000 meals per year

Sick & Shut-ins: Rick/Patty Baiser, Virginia Hebert, Mary Wyatt, Claude Masters, Marilyn Jones, Mary Trout, Shirley Patterson & Maggie Pope

Monthly Web Statistics for May 2017

Total First Time Visits 13,361 Total Hits Over 2.3 Million

Total home worship sites 8,643 / 94 Countries non-profit Church # 1

Written Lessons March 143,887 Realaudio May: 1,197,873

|                 | Summary by Month |       |       |                |            |            |        |         |         |        |
|-----------------|------------------|-------|-------|----------------|------------|------------|--------|---------|---------|--------|
| Month           | Daily Avg        |       |       | Monthly Totals |            |            |        |         |         |        |
| Month           | Hits             | Files | Pages | Visits         | Sites      | KBytes     | Visits | Pages   | Files   | Hits   |
| May 2017        | 7255             | 5949  | 649   | 418            | 8237       | 241205905  | 12557  | 19481   | 178478  | 217675 |
| Apr 2017        | 7192             | 5707  | 563   | 386            | 8260       | 265938637  | 11589  | 16899   | 171228  | 215776 |
| Mar 2017        | 6974             | 5634  | 603   | 422            | 8626       | 721161441  | 13097  | 18715   | 174659  | 216201 |
| Feb 2017        | 7592             | 5737  | 667   | 453            | 7350       | 808124947  | 12256  | 18018   | 154909  | 204997 |
| Jan 2017        | 7255             | 5711  | 617   | 420            | 8275       | 1075413508 | 12622  | 18532   | 171331  | 217661 |
| Dec 2016        | 6995             | 5314  | 676   | 439            | 7808       | 648985614  | 13614  | 20982   | 164742  | 216865 |
| Nov 2016        | 5349             | 3462  | 669   | 433            | 6631       | 778607296  | 13001  | 20071   | 103881  | 160483 |
| Oct 2016        | 4992             | 3519  | 616   | 381            | 6693       | 810591111  | 11820  | 19107   | 109105  | 154767 |
| Sep 2016        | 5355             | 4307  | 555   | 341            | 6387       | 826447456  | 10235  | 16670   | 129224  | 160667 |
| Aug 2016        | 8976             | 8161  | 563   | 343            | 6723       | 1059200407 | 10638  | 17479   | 252998  | 278283 |
| <u>Jul 2016</u> | 4180             | 3430  | 575   | 322            | 6369       | 764789289  | 9986   | 17843   | 106333  | 129599 |
| <u>Jun 2016</u> | 4274             | 3464  | 567   | 328            | 5613       | 960027473  | 9862   | 17039   | 103941  | 128229 |
| Totals          | Totals           |       |       |                | 8960493084 | 141277     | 220836 | 1820829 | 2301203 |        |