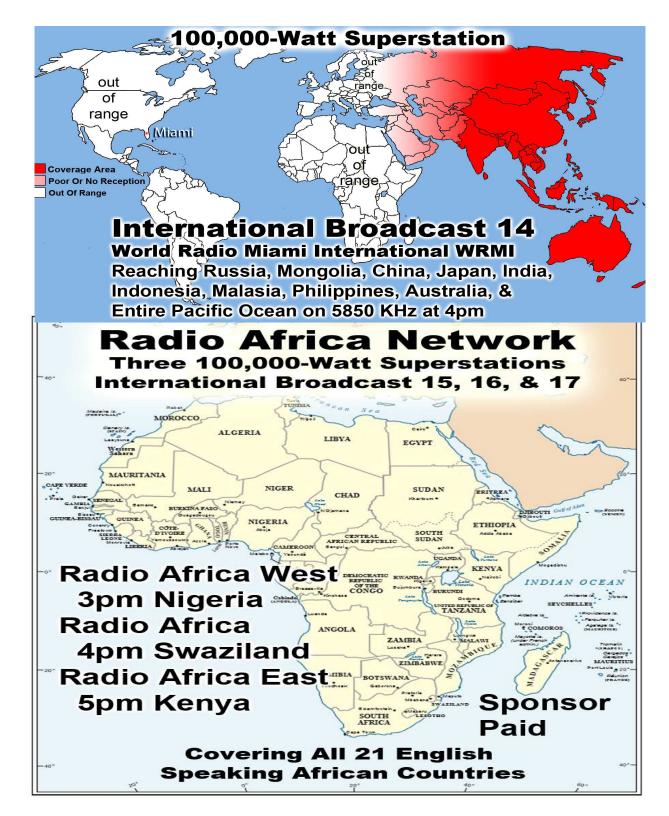

#### 100,000-Watt Superstation

rande

Out of range Miami Coverage Area Poor Or No Reception Out of Range

# 9pm Beijing

### International Broadcast 18

World Radio Miami International WRMI Reaching Russia, Mongolia, China, Japan, India, Indonesia, Malasia, Philippines, Australia, & the Entire Pacific Ocean Area on 5850 KHz at 9pm in Beijing - Free w/Purchase of Broadcast 14