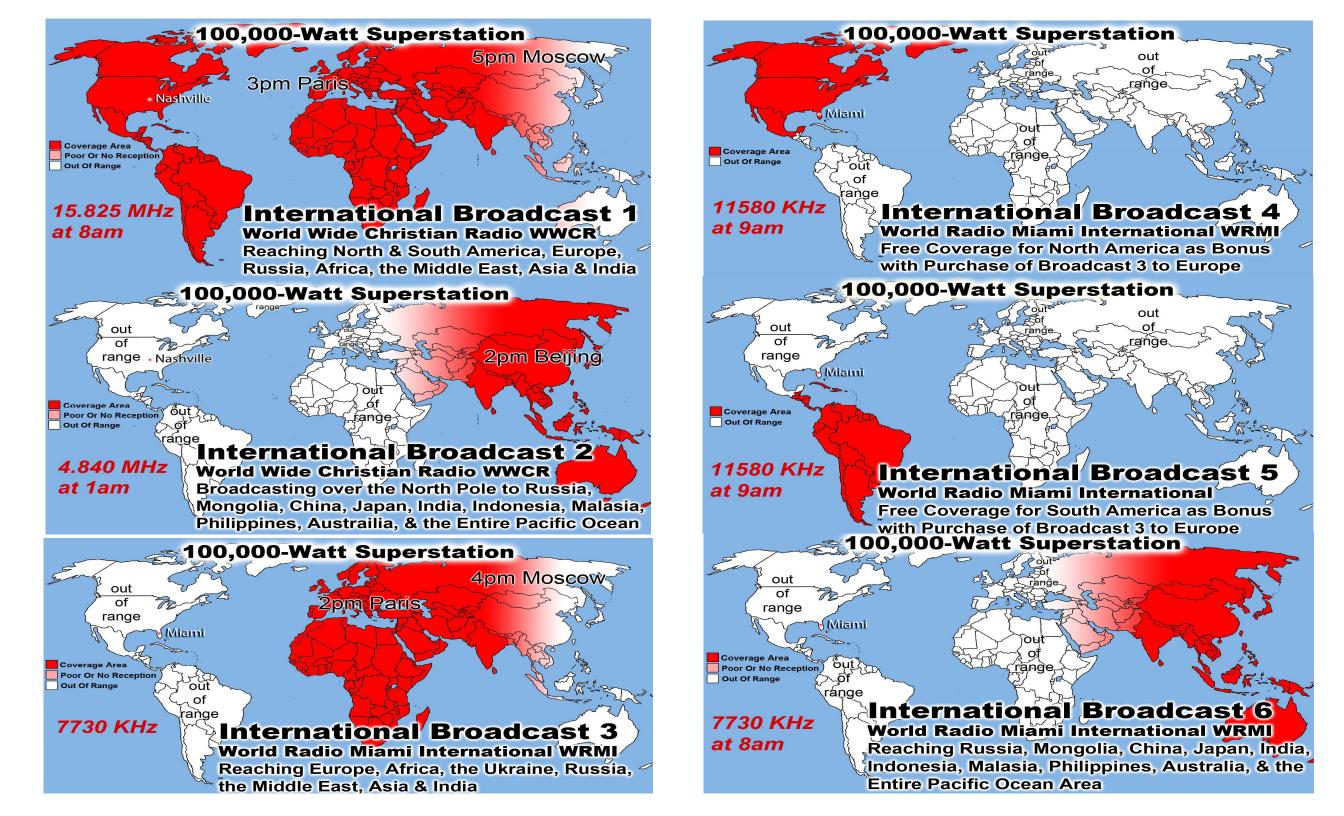

#### 100,000-Watt Superstation

rande

Out of range Miami Coverage Area Poor Or No Reception Out of Range

# 9pm Beijing

### International Broadcast 18

World Radio Miami International WRMI Reaching Russia, Mongolia, China, Japan, India, Indonesia, Malasia, Philippines, Australia, & the Entire Pacific Ocean Area on 5850 KHz at 9pm in Beijing - Free w/Purchase of Broadcast 14