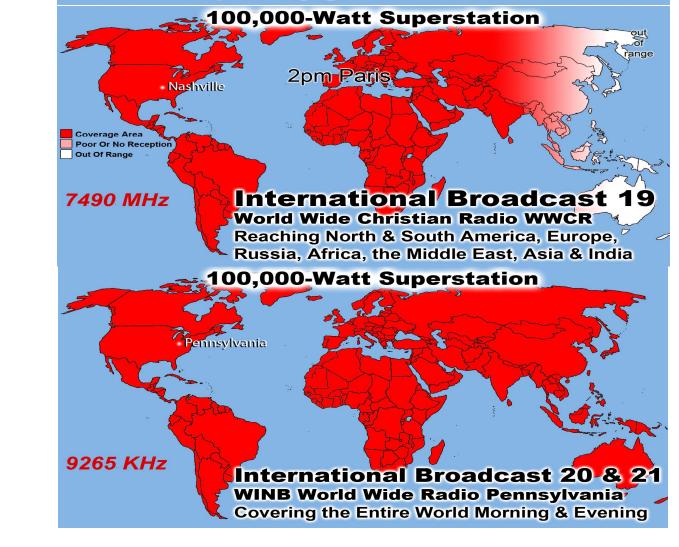

#### 100,000-Watt Superstation

rande

Out of range Miami Coverage Area Poor Or No Reception Out of Range

# 9pm Beijing

### International Broadcast 18

World Radio Miami International WRMI Reaching Russia, Mongolia, China, Japan, India, Indonesia, Malasia, Philippines, Australia, & the Entire Pacific Ocean Area on 5850 KHz at 9pm in Beijing - Free w/Purchase of Broadcast 14