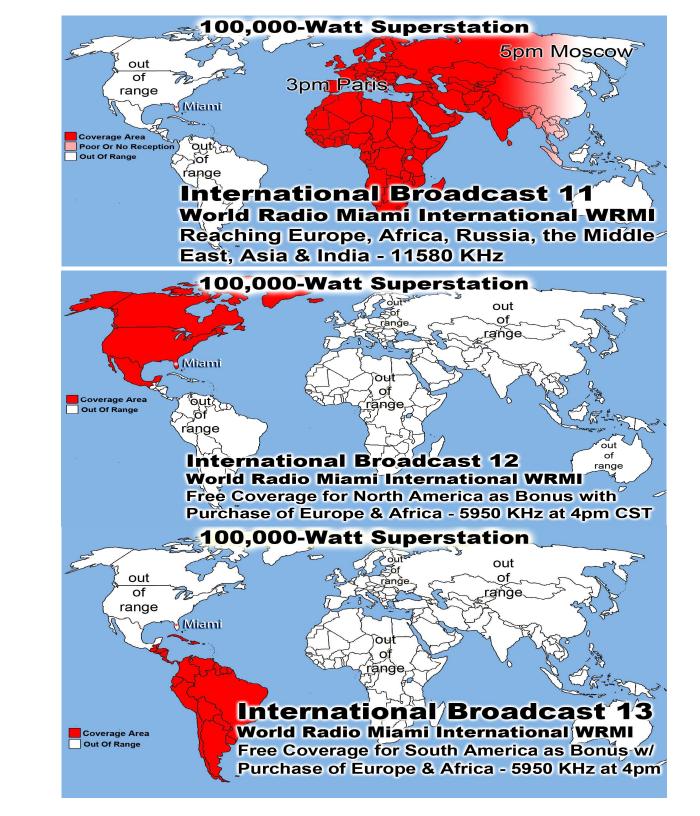

### 100,000-Watt Superstation

rande

**9pm Beijin** 

International Broadcast 18

out of

range

Coverage Area

Out Of Range

Miami

World Radio Miami International WRMI Reaching Russia, Mongolia, China, Japan, India, Indonesia, Malasia, Philippines, Australia, & the Entire Pacific Ocean Area on 5850 KHz at 9pm in Beijing - Free w/Purchase of Broadcast 14