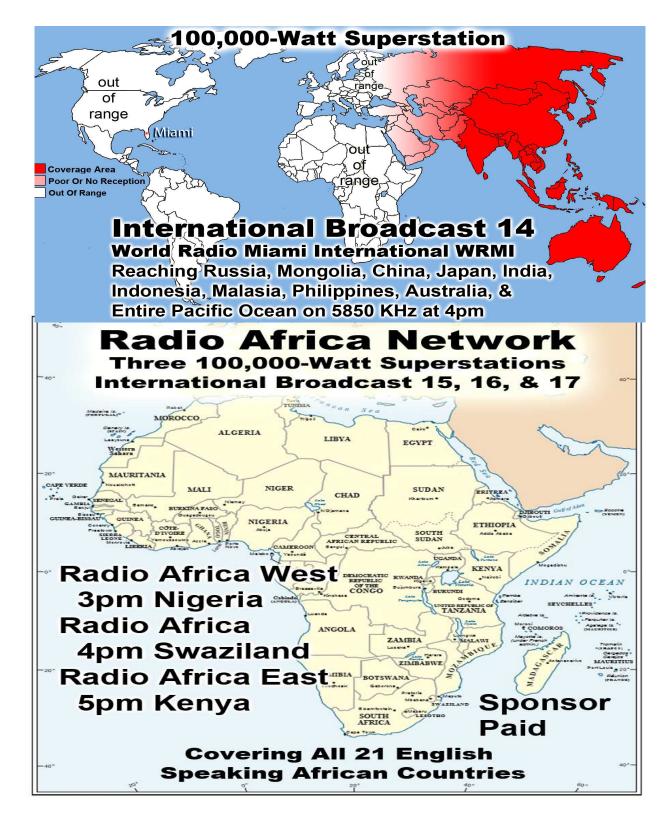

### 100,000-Watt Superstation

rande

**9pm Beijin** 

International Broadcast 18

out of

range

Coverage Area

Out Of Range

Miami

World Radio Miami International WRMI Reaching Russia, Mongolia, China, Japan, India, Indonesia, Malasia, Philippines, Australia, & the Entire Pacific Ocean Area on 5850 KHz at 9pm in Beijing - Free w/Purchase of Broadcast 14