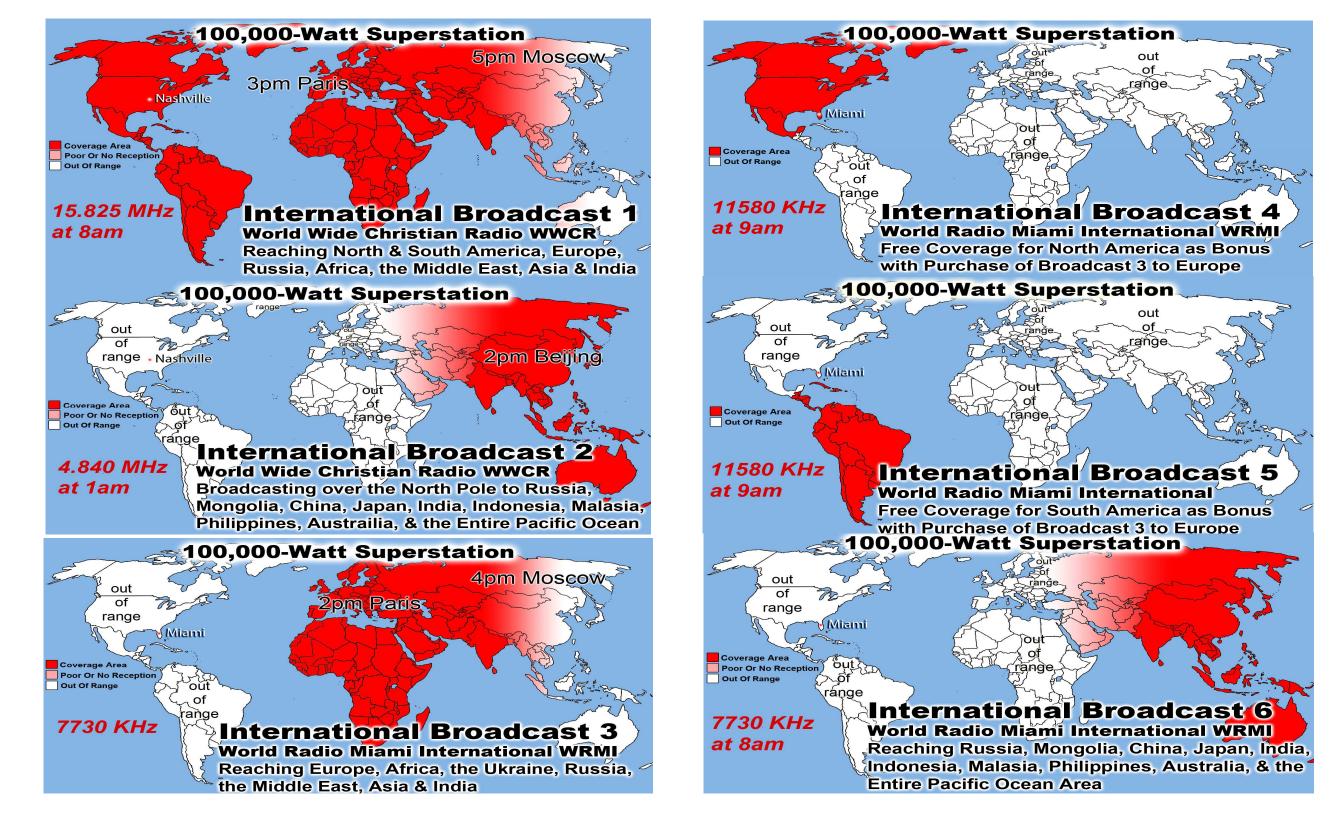

### 100,000-Watt Superstation

rande

**9pm Beijin** 

International Broadcast 18

out of

range

Coverage Area

Out Of Range

Miami

World Radio Miami International WRMI Reaching Russia, Mongolia, China, Japan, India, Indonesia, Malasia, Philippines, Australia, & the Entire Pacific Ocean Area on 5850 KHz at 9pm in Beijing - Free w/Purchase of Broadcast 14