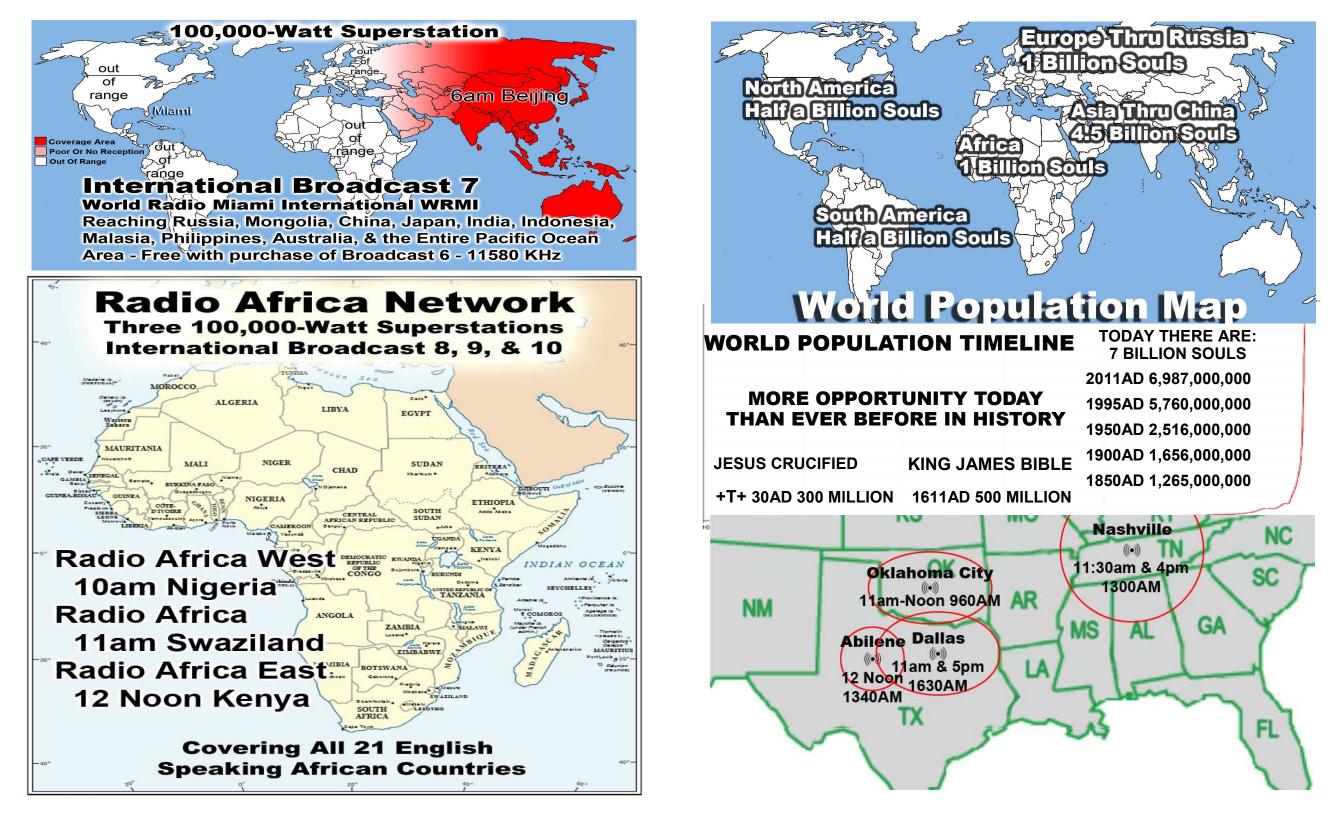

### 100,000-Watt Superstation

rande

**9pm Beijin** 

International Broadcast 18

out of

range

Coverage Area

Out Of Range

Miami

World Radio Miami International WRMI Reaching Russia, Mongolia, China, Japan, India, Indonesia, Malasia, Philippines, Australia, & the Entire Pacific Ocean Area on 5850 KHz at 9pm in Beijing - Free w/Purchase of Broadcast 14