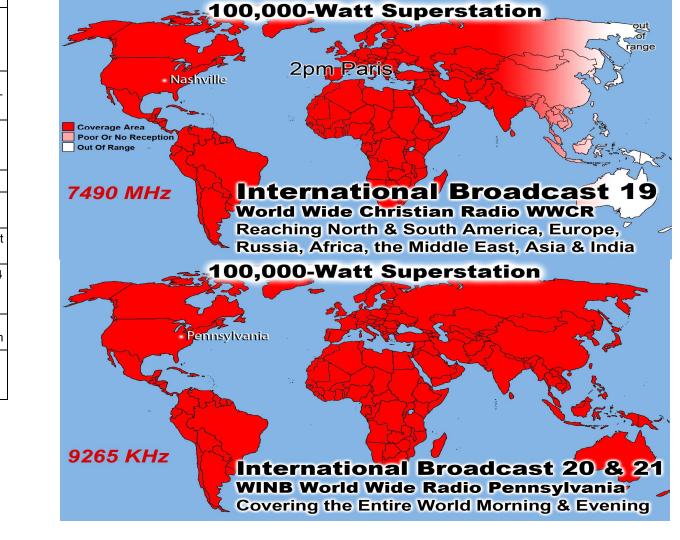

### 100,000-Watt Superstation

rande

**9pm Beijin** 

International Broadcast 18

out of

range

Coverage Area

Out Of Range

Miami

World Radio Miami International WRMI Reaching Russia, Mongolia, China, Japan, India, Indonesia, Malasia, Philippines, Australia, & the Entire Pacific Ocean Area on 5850 KHz at 9pm in Beijing - Free w/Purchase of Broadcast 14