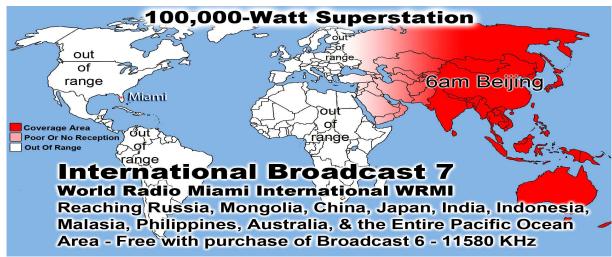

### **Preaching the Gospel to all the World in Every Generation**

Preach the Gospel, Matthew 28:18-20, Mark 16:15-16. Preaching: The evangelist is to herald or announce the "Good News" ... you announce "News" you do not teach news. The Evangelist is to read, reason, state, illustrate and prove the great gospel facts, Luke 24:44-49, Il Timothy 3:12-17, Preach The Word, Il Timothy 4:1-5, Acts 20:27. Your words are not inspired God's word is inspired and after announcing the "Good News" Evangelist is to "teaching them to observe all things whatsoever" Christ and the Apostles taught us. Il Timothy 2:2. Apostles would complete their World Wide Mission, Psalm 19:1-14. Apostles and 1st century Church did it, Mark 16:20, Acts 28:22, Romans 1:8, Romans 10:14-18, Colossians 1:5-6, Colossians 1:23, I Thessalonians1:7-8. Giving our \$ is a blessing, Malachi 3:8-10, Acts 2:42.