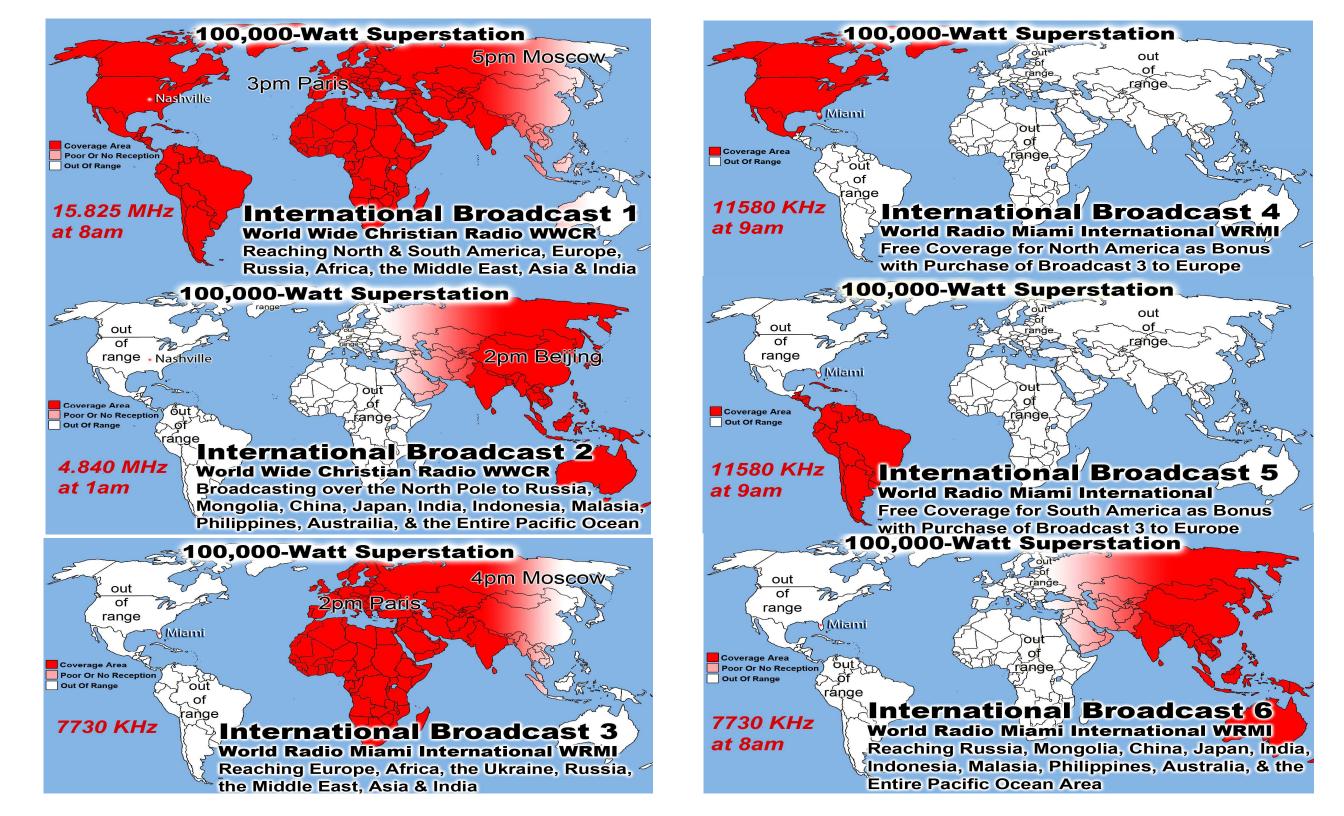

### **Preaching the Gospel to all the World in Every Generation**

Preach the Gospel, Matthew 28:18-20, Mark 16:15-16. Preaching: The evangelist is to herald or announce the "Good News" ... you announce "News" you do not teach news. The Evangelist is to read, reason, state, illustrate and prove the great gospel facts, Luke 24:44-49, Il Timothy 3:12-17, Preach The Word, Il Timothy 4:1-5, Acts 20:27. Your words are not inspired God's word is inspired and after announcing the "Good News" Evangelist is to "teaching them to observe all things whatsoever" Christ and the Apostles taught us. Il Timothy 2:2. Apostles would complete their World Wide Mission, Psalm 19:1-14. Apostles and 1st century Church did it, Mark 16:20, Acts 28:22, Romans 1:8, Romans 10:14-18, Colossians 1:5-6, Colossians 1:23, I Thessalonians1:7-8. Giving our \$ is a blessing, Malachi 3:8-10, Acts 2:42.