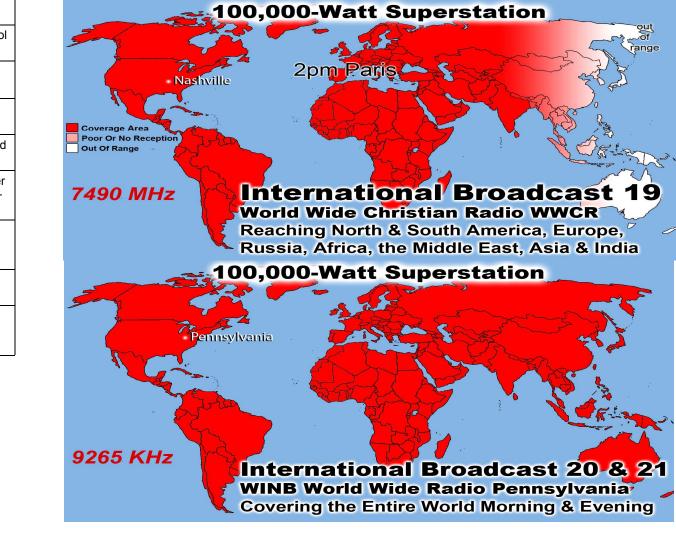

#### 100,000-Watt Superstation

rande

**9pm Beijin** 

International Broadcast 18

out of

range

Coverage Area

Out Of Range

Miami

World Radio Miami International WRMI Reaching Russia, Mongolia, China, Japan, India, Indonesia, Malasia, Philippines, Australia, & the Entire Pacific Ocean Area on 5850 KHz at 9pm in Beijing - Free w/Purchase of Broadcast 14