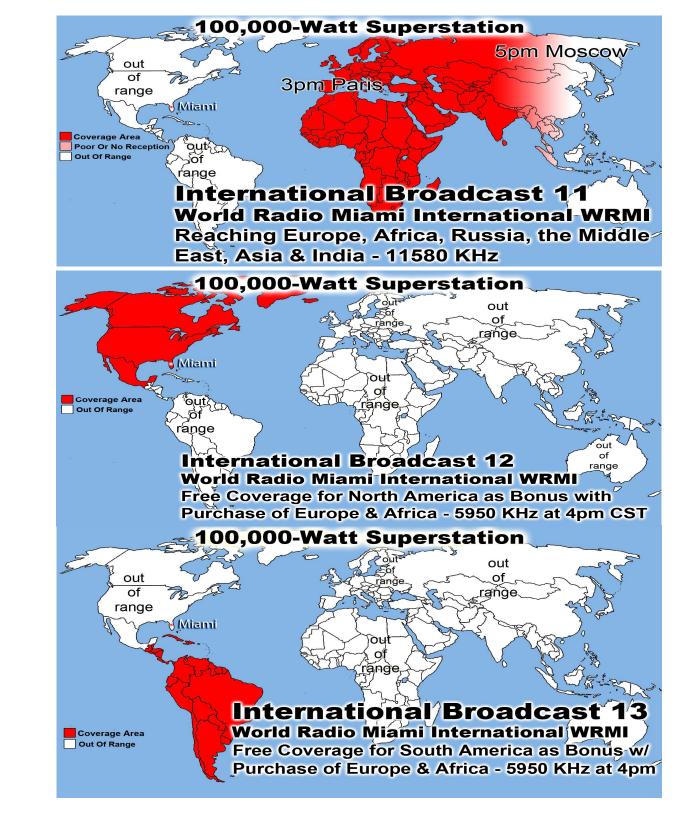

| 47       | 0.07%  |       | 28         | 0.07%          | 21138                 |                  | 0.00%  |                    |         | Singapore            |
| 18                           |             | 27       | 0.06%  |       | 86         | 0.05%          | 12292                 |                  |        | Japan              |         |                      |
| <u>19</u><br>20              |             | 14<br>10 | 0.05%  |       | 03<br>94   | 0.06%<br>0.05% | <u>4574</u><br>7277   |                  | 0.00%  |                    |         | Belgium<br>Australia |
| 20                           |             | 10       | 0.05%  |       | 94<br>77   | 0.05%          | 2200                  |                  | 0.00%  |                    |         | Poland               |