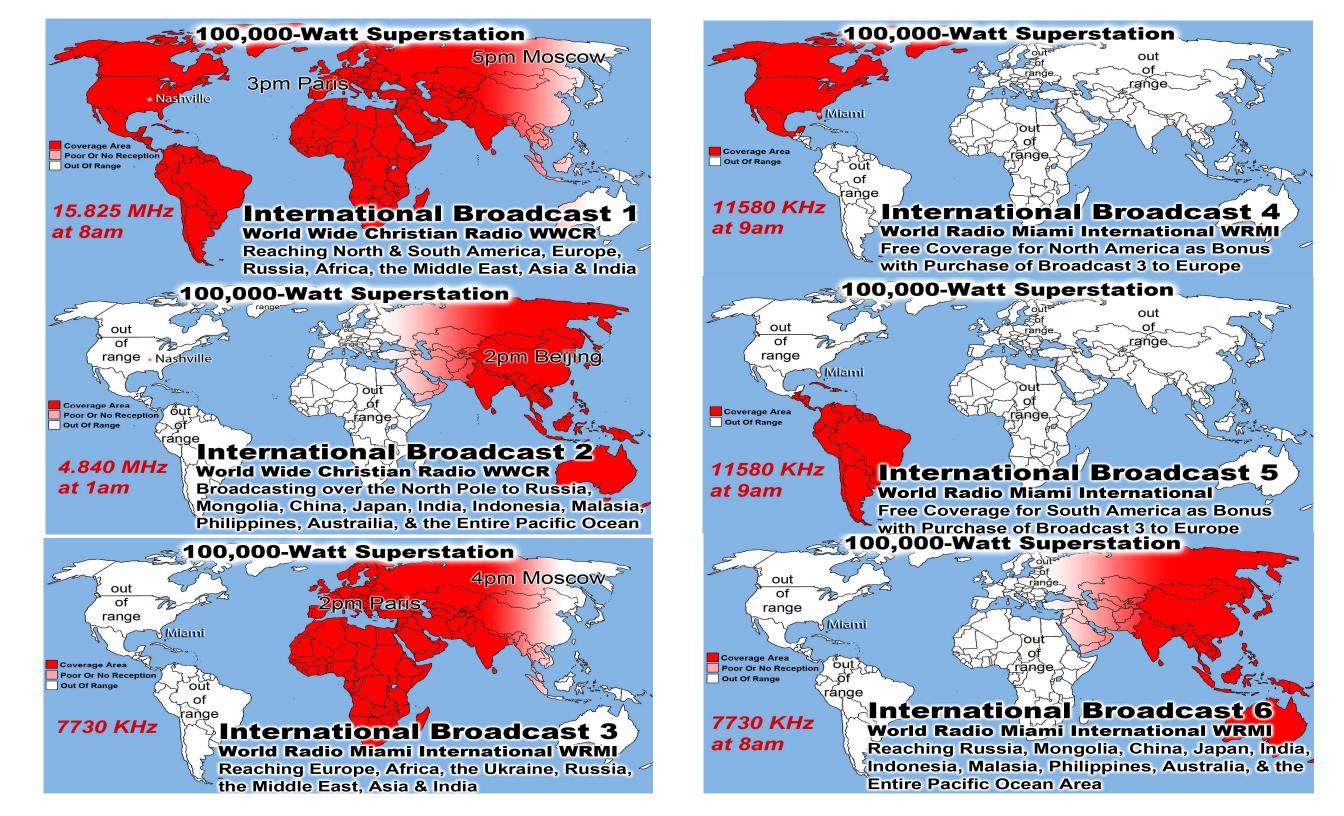

#### 100,000-Watt Superstation

rande

**9pm Beijin** 

International Broadcast 18

out of

range

Coverage Area

Out Of Range

Miami

World Radio Miami International WRMI Reaching Russia, Mongolia, China, Japan, India, Indonesia, Malasia, Philippines, Australia, & the Entire Pacific Ocean Area on 5850 KHz at 9pm in Beijing - Free w/Purchase of Broadcast 14