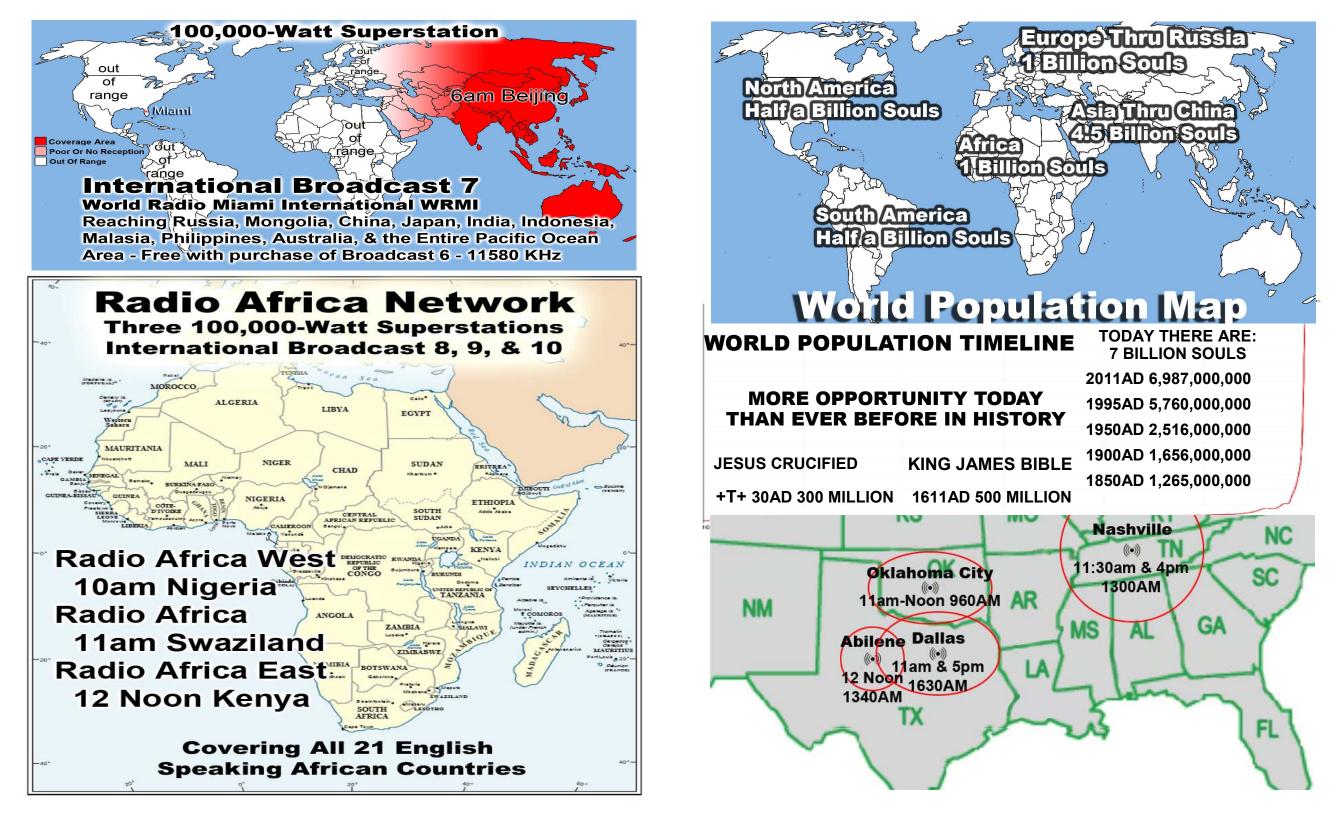

#### 100,000-Watt Superstation

rande

**9pm Beijin** 

International Broadcast 18

out of

range

Coverage Area

Out Of Range

Miami

World Radio Miami International WRMI Reaching Russia, Mongolia, China, Japan, India, Indonesia, Malasia, Philippines, Australia, & the Entire Pacific Ocean Area on 5850 KHz at 9pm in Beijing - Free w/Purchase of Broadcast 14