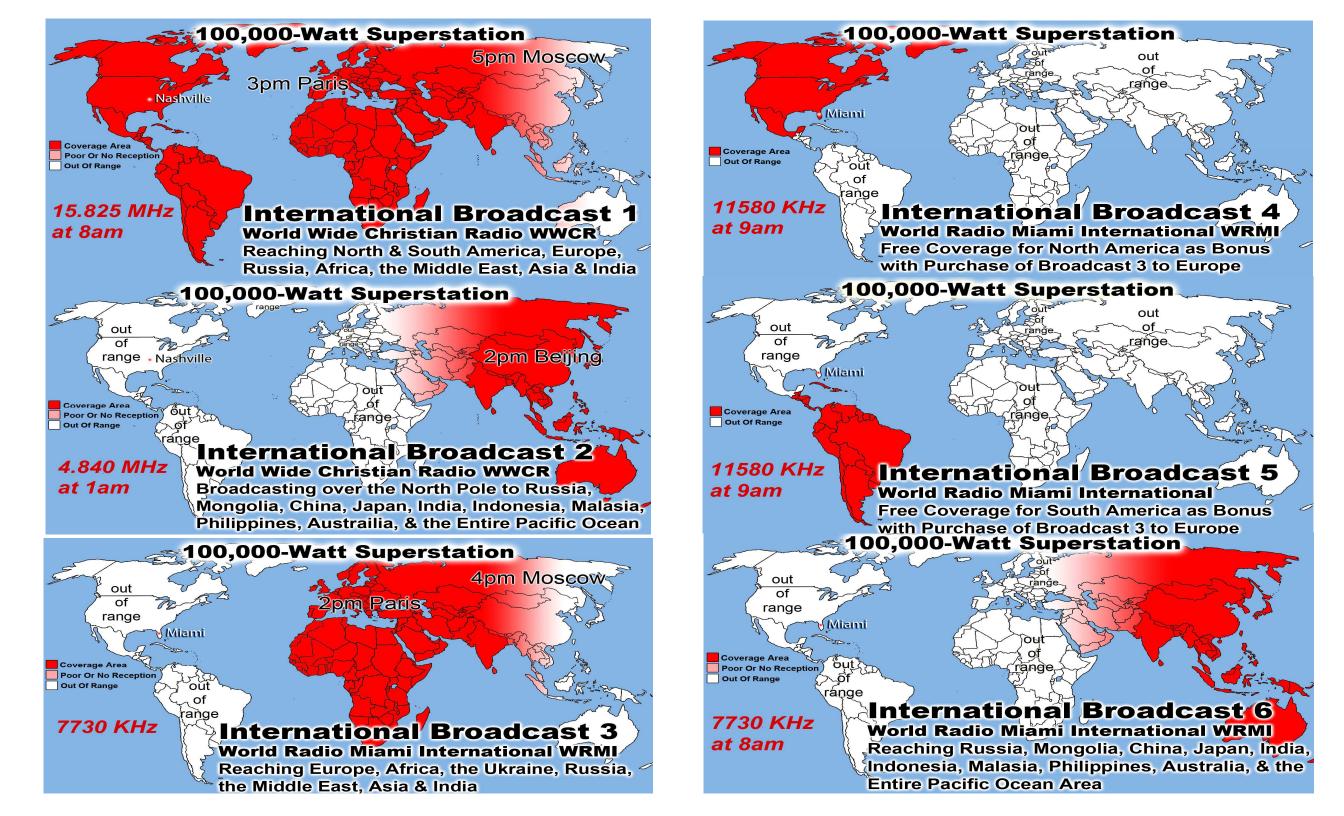

## **World War III Leads Google Searches**

The Tower Clock at Hiroshima University had been broken set at 8:15 for 3 days when the Atomic Bomb went off at exactly 8:15 The Gospel Christ's Death, Burial, Resurrection & Our Resurrection