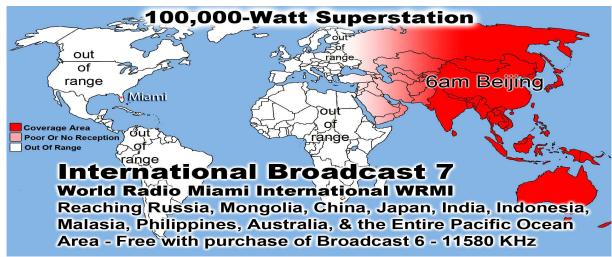

## **World War III Leads Google Searches**

The Tower Clock at Hiroshima University had been broken set at 8:15 for 3 days when the Atomic Bomb went off at exactly 8:15 The Gospel Christ's Death, Burial, Resurrection & Our Resurrection