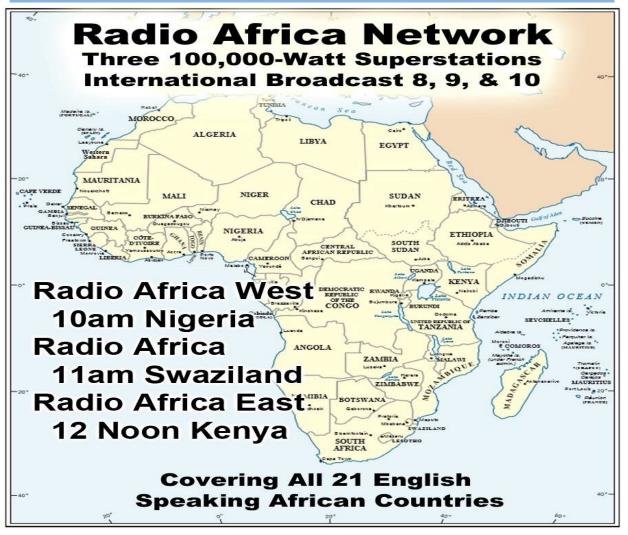

# Feeding Over 150,000 meals per year

Sick & Shut-ins: Rick/Patty Baiser, Virginia Hebert, Mary Wyatt, Claude Masters, Marilyn Jones, Mary Trout, Shirley Patterson & Maggie Pope

Monthly Web Statistics for March 2017

Total First Time Visits 13,097 Total Hits 216,201

Total home worship sites 8,626 Average Hits Per Day 8,993

March Sermons Downloaded 22,231 Daily Sermons Downloaded 741

| Summary by Month |           |       |       |                |             |            |        |         |         |        |
|------------------|-----------|-------|-------|----------------|-------------|------------|--------|---------|---------|--------|
| Month            | Daily Avg |       |       | Monthly Totals |             |            |        |         |         |        |
|                  | Hits      | Files | Pages | Visits         | Sites       | KBytes     | Visits | Pages   | Files   | Hits   |
| Mar 2017         | 6822      | 5514  | 591   | 413            | 8448        | 703083472  | 12816  | 18344   | 170942  | 211488 |
| Feb 2017         | 7592      | 5737  | 667   | 453            | 7350        | 808124947  | 12256  | 18018   | 154909  | 204997 |
| Jan 2017         | 7255      | 5711  | 617   | 420            | 8275        | 1075413508 | 12622  | 18532   | 171331  | 217661 |
| Dec 2016         | 6995      | 5314  | 676   | 439            | 7808        | 648985614  | 13614  | 20982   | 164742  | 216865 |
| Nov 2016         | 5349      | 3462  | 669   | 433            | 6631        | 778607296  | 13001  | 20071   | 103881  | 160483 |
| Oct 2016         | 4992      | 3519  | 616   | 381            | 6693        | 810591111  | 11820  | 19107   | 109105  | 154767 |
| Sep 2016         | 5355      | 4307  | 555   | 341            | 6387        | 826447456  | 10235  | 16670   | 129224  | 160667 |
| Aug 2016         | 8976      | 8161  | 563   | 343            | 6723        | 1059200407 | 10638  | 17479   | 252998  | 278283 |
| <u>Jul 2016</u>  | 4180      | 3430  | 575   | 322            | 6369        | 764789289  | 9986   | 17843   | 106333  | 129599 |
| <u>Jun 2016</u>  | 4274      | 3464  | 567   | 328            | 5613        | 960027473  | 9862   | 17039   | 103941  | 128229 |
| May 2016         | 4202      | 3386  | 580   | 324            | 5944        | 809808805  | 10070  | 17992   | 104987  | 130281 |
| Apr 2016         | 4321      | 3311  | 576   | 329            | 5921        | 910690827  | 9885   | 17300   | 99357   | 129656 |
| Totals           |           |       |       |                | 10155770205 | 136805     | 219377 | 1671750 | 2122976 |        |

| Top 21 of 92 Total Countries |       |        |       |        |           |        |                    |  |  |
|------------------------------|-------|--------|-------|--------|-----------|--------|--------------------|--|--|
| #                            | Hits  | Hits   | Files | Files  | KBytes    | KBytes | Country            |  |  |
| 1                            | 92049 | 42.58% | 75051 | 42.97% | 337506156 | 46.80% | Commercial (com    |  |  |
| 2                            | 77263 | 35.74% | 66930 | 38.32% | 210838409 | 29.24% | Network (net)      |  |  |
| 3                            | 35742 | 16.53% | 29478 | 16.88% | 143903175 | 19.95% | Unresolved/Unknown |  |  |
| 4                            | 1659  | 0.77%  | 141   | 0.08%  | 452259    | 0.06%  | Czech Republic     |  |  |
| 5                            | 1416  | 0.65%  | 1410  | 0.81%  | 633668    | 0.09%  | Non-Profit (org)   |  |  |
| 6                            | 1289  | 0.60%  | 841   | 0.48%  | 20866671  | 2.89%  | European Union     |  |  |
| 7                            | 724   | 0.33%  | 535   | 0.31%  | 1642352   | 0.23%  | Germany            |  |  |
| 8                            | 553   | 0.26%  | 456   | 0.26%  | 183999    | 0.03%  | Educational (edu)  |  |  |
| 9                            | 547   | 0.25%  | 500   | 0.29%  | 45924     | 0.01%  | India              |  |  |
| 10                           | 454   | 0.21%  | 317   | 0.18%  | 10224     | 0.00%  | Italy              |  |  |
| 11                           | 402   | 0.19%  | 286   | 0.16%  | 16490     | 0.00%  | Brazil             |  |  |
| 12                           | 393   | 0.18%  | 385   | 0.22%  | 969365    | 0.13%  | South Africa       |  |  |
| 13                           | 374   | 0.17%  | 357   | 0.20%  | 130160    | 0.02%  | Canada             |  |  |
| 14                           | 363   | 0.17%  | 332   | 0.19%  | 4534      | 0.00%  | Russian Federation |  |  |
| 15                           | 271   | 0.13%  | 209   | 0.12%  |           | 0.00%  | Romania            |  |  |
| 16                           | 268   | 0.12%  | 265   | 0.15%  | 2982287   | 0.41%  | United States      |  |  |
| 17                           | 147   | 0.07%  | 128   |        | 21138     | 0.00%  | Singapore          |  |  |
| 18                           | 127   | 0.06%  | 86    | 0.05%  | 12292     | 0.00%  | Japan              |  |  |
| 19                           | 114   | 0.05%  | 103   | 0.06%  | 4574      | 0.00%  | Belgium            |  |  |
| 20                           | 110   | 0.05%  | 94    | 0.05%  |           | 0.00%  | Australia          |  |  |
| 21                           | 110   | 0.05%  | 77    | 0.04%  | 2200      | 0.00%  | Poland             |  |  |