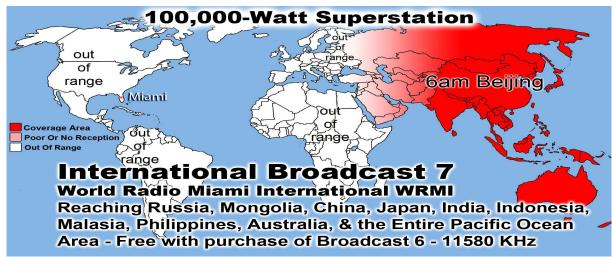

# Feeding Over 150,000 meals per year

Sick & Shut-ins: Rick/Patty Baiser, Virginia Hebert, Mary Wyatt, Claude Masters, Marilyn Jones, Mary Trout, Shirley Patterson & Maggie Pope

Monthly Web Statistics for March 2017

Total First Time Visits 13,097 Total Hits 216,201

Total home worship sites 8,626 Average Hits Per Day 8,993

March Sermons Downloaded 22,231 Daily Sermons Downloaded 741

| Summary by Month |           |       |       |                |             |            |        |         |         |        |
|------------------|-----------|-------|-------|----------------|-------------|------------|--------|---------|---------|--------|
| Month            | Daily Avg |       |       | Monthly Totals |             |            |        |         |         |        |
|                  | Hits      | Files | Pages | Visits         | Sites       | KBytes     | Visits | Pages   | Files   | Hits   |
| Mar 2017         | 6822      | 5514  | 591   | 413            | 8448        | 703083472  | 12816  | 18344   | 170942  | 211488 |
| Feb 2017         | 7592      | 5737  | 667   | 453            | 7350        | 808124947  | 12256  | 18018   | 154909  | 204997 |
| Jan 2017         | 7255      | 5711  | 617   | 420            | 8275        | 1075413508 | 12622  | 18532   | 171331  | 217661 |
| Dec 2016         | 6995      | 5314  | 676   | 439            | 7808        | 648985614  | 13614  | 20982   | 164742  | 216865 |
| Nov 2016         | 5349      | 3462  | 669   | 433            | 6631        | 778607296  | 13001  | 20071   | 103881  | 160483 |
| Oct 2016         | 4992      | 3519  | 616   | 381            | 6693        | 810591111  | 11820  | 19107   | 109105  | 154767 |
| Sep 2016         | 5355      | 4307  | 555   | 341            | 6387        | 826447456  | 10235  | 16670   | 129224  | 160667 |
| Aug 2016         | 8976      | 8161  | 563   | 343            | 6723        | 1059200407 | 10638  | 17479   | 252998  | 278283 |
| <u>Jul 2016</u>  | 4180      | 3430  | 575   | 322            | 6369        | 764789289  | 9986   | 17843   | 106333  | 129599 |
| <u>Jun 2016</u>  | 4274      | 3464  | 567   | 328            | 5613        | 960027473  | 9862   | 17039   | 103941  | 128229 |
| May 2016         | 4202      | 3386  | 580   | 324            | 5944        | 809808805  | 10070  | 17992   | 104987  | 130281 |
| Apr 2016         | 4321      | 3311  | 576   | 329            | 5921        | 910690827  | 9885   | 17300   | 99357   | 129656 |
| Totals           |           |       |       |                | 10155770205 | 136805     | 219377 | 1671750 | 2122976 |        |

| Top 21 of 92 Total Countries |       |        |       |        |           |        |                    |  |  |
|------------------------------|-------|--------|-------|--------|-----------|--------|--------------------|--|--|
| #                            | Hits  | Hits   | Files | Files  | KBytes    | KBytes | Country            |  |  |
| 1                            | 92049 | 42.58% | 75051 | 42.97% | 337506156 | 46.80% | Commercial (com    |  |  |
| 2                            | 77263 | 35.74% | 66930 | 38.32% | 210838409 | 29.24% | Network (net)      |  |  |
| 3                            | 35742 | 16.53% | 29478 | 16.88% | 143903175 | 19.95% | Unresolved/Unknown |  |  |
| 4                            | 1659  | 0.77%  | 141   | 0.08%  | 452259    | 0.06%  | Czech Republic     |  |  |
| 5                            | 1416  | 0.65%  | 1410  | 0.81%  | 633668    | 0.09%  | Non-Profit (org)   |  |  |
| 6                            | 1289  | 0.60%  | 841   | 0.48%  | 20866671  | 2.89%  | European Union     |  |  |
| 7                            | 724   | 0.33%  | 535   | 0.31%  | 1642352   | 0.23%  | Germany            |  |  |
| 8                            | 553   | 0.26%  | 456   | 0.26%  | 183999    | 0.03%  | Educational (edu)  |  |  |
| 9                            | 547   | 0.25%  | 500   | 0.29%  | 45924     | 0.01%  | India              |  |  |
| 10                           | 454   | 0.21%  | 317   | 0.18%  | 10224     | 0.00%  | Italy              |  |  |
| 11                           | 402   | 0.19%  | 286   | 0.16%  | 16490     | 0.00%  | Brazil             |  |  |
| 12                           | 393   | 0.18%  | 385   | 0.22%  | 969365    | 0.13%  | South Africa       |  |  |
| 13                           | 374   | 0.17%  | 357   | 0.20%  | 130160    | 0.02%  | Canada             |  |  |
| 14                           | 363   | 0.17%  | 332   | 0.19%  | 4534      | 0.00%  | Russian Federation |  |  |
| 15                           | 271   | 0.13%  | 209   | 0.12%  |           | 0.00%  | Romania            |  |  |
| 16                           | 268   | 0.12%  | 265   | 0.15%  | 2982287   | 0.41%  | United States      |  |  |
| 17                           | 147   | 0.07%  | 128   |        | 21138     | 0.00%  | Singapore          |  |  |
| 18                           | 127   | 0.06%  | 86    | 0.05%  | 12292     | 0.00%  | Japan              |  |  |
| 19                           | 114   | 0.05%  | 103   | 0.06%  | 4574      | 0.00%  | Belgium            |  |  |
| 20                           | 110   | 0.05%  | 94    | 0.05%  |           | 0.00%  | Australia          |  |  |
| 21                           | 110   | 0.05%  | 77    | 0.04%  | 2200      | 0.00%  | Poland             |  |  |