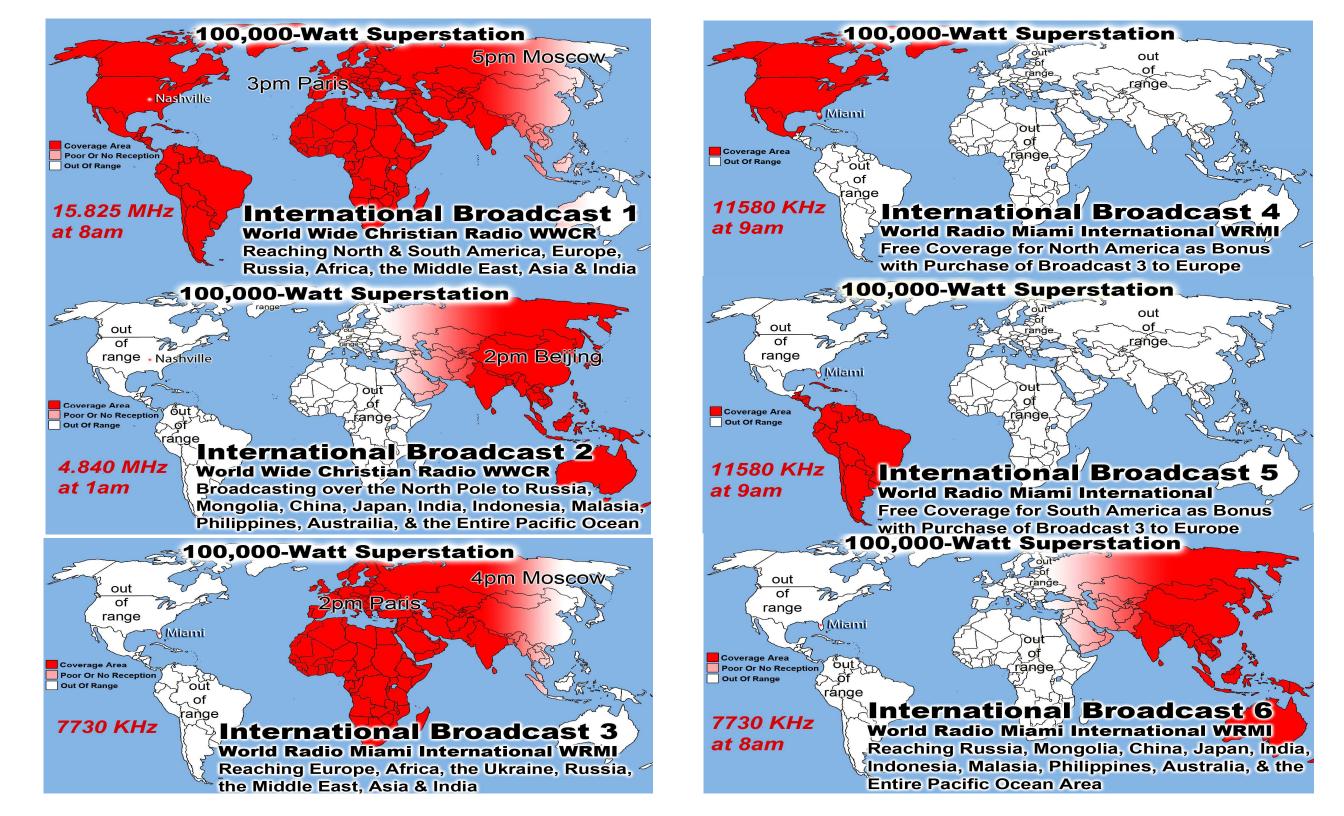

# Feeding Over 150,000 meals per year

Sick & Shut-ins: Rick/Patty Baiser, Virginia Hebert, Mary Wyatt, Claude Masters, Marilyn Jones, Mary Trout, Shirley Patterson & Maggie Pope

Monthly Web Statistics for March 2017

Total First Time Visits 13,097 Total Hits 216,201

Total home worship sites 8,626 Average Hits Per Day 8,993

March Sermons Downloaded 22,231 Daily Sermons Downloaded 741

| Summary by Month |           |       |       |                |             |            |        |         |         |        |
|------------------|-----------|-------|-------|----------------|-------------|------------|--------|---------|---------|--------|
| Month            | Daily Avg |       |       | Monthly Totals |             |            |        |         |         |        |
|                  | Hits      | Files | Pages | Visits         | Sites       | KBytes     | Visits | Pages   | Files   | Hits   |
| Mar 2017         | 6822      | 5514  | 591   | 413            | 8448        | 703083472  | 12816  | 18344   | 170942  | 211488 |
| Feb 2017         | 7592      | 5737  | 667   | 453            | 7350        | 808124947  | 12256  | 18018   | 154909  | 204997 |
| Jan 2017         | 7255      | 5711  | 617   | 420            | 8275        | 1075413508 | 12622  | 18532   | 171331  | 217661 |
| Dec 2016         | 6995      | 5314  | 676   | 439            | 7808        | 648985614  | 13614  | 20982   | 164742  | 216865 |
| Nov 2016         | 5349      | 3462  | 669   | 433            | 6631        | 778607296  | 13001  | 20071   | 103881  | 160483 |
| Oct 2016         | 4992      | 3519  | 616   | 381            | 6693        | 810591111  | 11820  | 19107   | 109105  | 154767 |
| Sep 2016         | 5355      | 4307  | 555   | 341            | 6387        | 826447456  | 10235  | 16670   | 129224  | 160667 |
| Aug 2016         | 8976      | 8161  | 563   | 343            | 6723        | 1059200407 | 10638  | 17479   | 252998  | 278283 |
| <u>Jul 2016</u>  | 4180      | 3430  | 575   | 322            | 6369        | 764789289  | 9986   | 17843   | 106333  | 129599 |
| <u>Jun 2016</u>  | 4274      | 3464  | 567   | 328            | 5613        | 960027473  | 9862   | 17039   | 103941  | 128229 |
| May 2016         | 4202      | 3386  | 580   | 324            | 5944        | 809808805  | 10070  | 17992   | 104987  | 130281 |
| Apr 2016         | 4321      | 3311  | 576   | 329            | 5921        | 910690827  | 9885   | 17300   | 99357   | 129656 |
| Totals           |           |       |       |                | 10155770205 | 136805     | 219377 | 1671750 | 2122976 |        |

| Top 21 of 92 Total Countries |       |        |       |        |           |        |                    |  |  |
|------------------------------|-------|--------|-------|--------|-----------|--------|--------------------|--|--|
| #                            | Hits  | Hits   | Files | Files  | KBytes    | KBytes | Country            |  |  |
| 1                            | 92049 | 42.58% | 75051 | 42.97% | 337506156 | 46.80% | Commercial (com    |  |  |
| 2                            | 77263 | 35.74% | 66930 | 38.32% | 210838409 | 29.24% | Network (net)      |  |  |
| 3                            | 35742 | 16.53% | 29478 | 16.88% | 143903175 | 19.95% | Unresolved/Unknown |  |  |
| 4                            | 1659  | 0.77%  | 141   | 0.08%  | 452259    | 0.06%  | Czech Republic     |  |  |
| 5                            | 1416  | 0.65%  | 1410  | 0.81%  | 633668    | 0.09%  | Non-Profit (org)   |  |  |
| 6                            | 1289  | 0.60%  | 841   | 0.48%  | 20866671  | 2.89%  | European Union     |  |  |
| 7                            | 724   | 0.33%  | 535   | 0.31%  | 1642352   | 0.23%  | Germany            |  |  |
| 8                            | 553   | 0.26%  | 456   | 0.26%  | 183999    | 0.03%  | Educational (edu)  |  |  |
| 9                            | 547   | 0.25%  | 500   | 0.29%  | 45924     | 0.01%  | India              |  |  |
| 10                           | 454   | 0.21%  | 317   | 0.18%  | 10224     | 0.00%  | Italy              |  |  |
| 11                           | 402   | 0.19%  | 286   | 0.16%  | 16490     | 0.00%  | Brazil             |  |  |
| 12                           | 393   | 0.18%  | 385   | 0.22%  | 969365    | 0.13%  | South Africa       |  |  |
| 13                           | 374   | 0.17%  | 357   | 0.20%  | 130160    | 0.02%  | Canada             |  |  |
| 14                           | 363   | 0.17%  | 332   | 0.19%  | 4534      | 0.00%  | Russian Federation |  |  |
| 15                           | 271   | 0.13%  | 209   | 0.12%  |           | 0.00%  | Romania            |  |  |
| 16                           | 268   | 0.12%  | 265   | 0.15%  | 2982287   | 0.41%  | United States      |  |  |
| 17                           | 147   | 0.07%  | 128   |        | 21138     | 0.00%  | Singapore          |  |  |
| 18                           | 127   | 0.06%  | 86    | 0.05%  | 12292     | 0.00%  | Japan              |  |  |
| 19                           | 114   | 0.05%  | 103   | 0.06%  | 4574      | 0.00%  | Belgium            |  |  |
| 20                           | 110   | 0.05%  | 94    | 0.05%  |           | 0.00%  | Australia          |  |  |
| 21                           | 110   | 0.05%  | 77    | 0.04%  | 2200      | 0.00%  | Poland             |  |  |