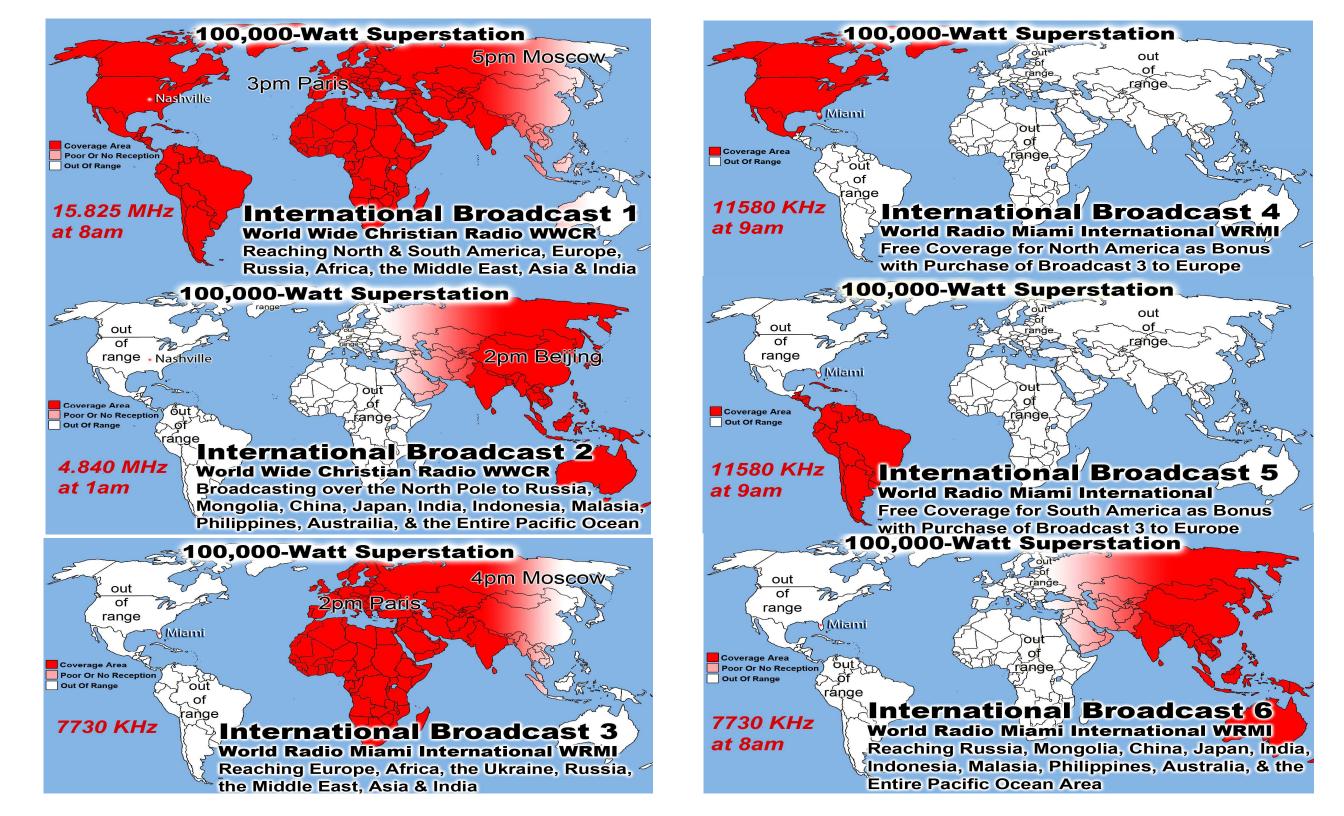

| 146   | 0.07%  | 109   | 0.07%  | 6094      | 0.00%         | Serbia                    |
| 20                           | 138   | 0.07%  | 136   | 0.09%  | 184313    | 0.02%         | South Africa              |
| 21                           | 130   | 0.06%  | 107   | 0.07%  | 5157      |               | Poland                    |











## **WORLD POPULATION TIMELINE**

### **MORE OPPORTUNITY TODAY** THAN EVER BEFORE IN HISTORY

KING JAMES BIBLE **JESUS CRUCIFIED** 

**+T+ 30AD 300 MILLION 1611AD 500 MILLION** 

**7 BILLION SOULS** 2011AD 6,987,000,000 1995AD 5,760,000,000 1950AD 2,516,000,000 1900AD 1,656,000,000

1850AD 1,265,000,000

Nashville 11:30am & 4pm **Oklahoma City** SC 1300AM 11am-Noon 960AM AR MS Abilene Dallas 11am & 5pm 12 Noor 1630AM 1340AM