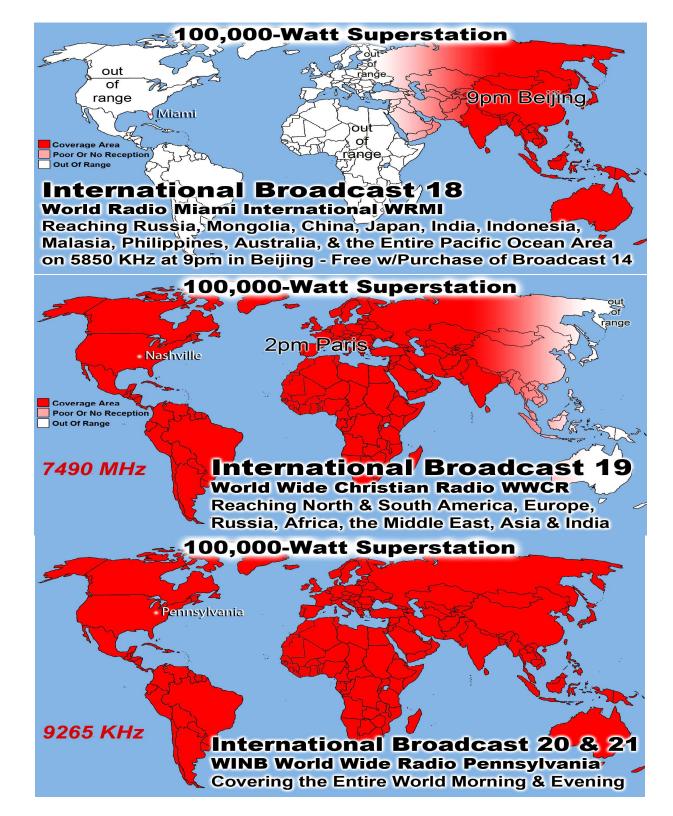

# Feeding Over 150,000 meals per year

Sick & Shut-ins: Rick/Patty Baiser, Virginia Hebert, Mary Wyatt, Claude Masters, Marilyn Jones, Mary Trout, Shirley Patterson & Maggie Pope

**Monthly Web Statistics for February 2017 Total First Time Visits 12,256 Total home worship sites 7,350** Feb Sermons Downloaded 21,721

**Total Hits 204,997 Average Hits Per Day 7,592 Daily Sermons Downloaded 667** 

| Summary by Month |           |       |       |                |       |             |        |        |         |         |
|------------------|-----------|-------|-------|----------------|-------|-------------|--------|--------|---------|---------|
| Month            | Daily Avg |       |       | Monthly Totals |       |             |        |        |         |         |
|                  | Hits      | Files | Pages | Visits         | Sites | KBytes      | Visits | Pages  | Files   | Hits    |
| Feb 2017         | 7403      | 5584  | 651   | 442            | 7164  | 783794908   | 11944  | 17580  | 150782  | 199897  |
| Jan 2017         | 7255      | 5711  | 617   | 420            | 8275  | 1075413508  | 12622  | 18532  | 171331  | 217661  |
| Dec 2016         | 6995      | 5314  | 676   | 439            | 7808  | 648985614   | 13614  | 20982  | 164742  | 216865  |
| Nov 2016         | 5349      | 3462  | 669   | 433            | 6631  | 778607296   | 13001  | 20071  | 103881  | 160483  |
| Oct 2016         | 4992      | 3519  | 616   | 381            | 6693  | 810591111   | 11820  | 19107  | 109105  | 154767  |
| <u>Sep 2016</u>  | 5355      | 4307  | 555   | 341            | 6387  | 826447456   | 10235  | 16670  | 129224  | 160667  |
| Aug 2016         | 8976      | 8161  | 563   | 343            | 6723  | 1059200407  | 10638  | 17479  | 252998  | 278283  |
| <u>Jul 2016</u>  | 4180      | 3430  | 575   | 322            | 6369  | 764789289   | 9986   | 17843  | 106333  | 129599  |
| <u>Jun 2016</u>  | 4274      | 3464  | 567   | 328            | 5613  | 960027473   | 9862   | 17039  | 103941  | 128229  |
| May 2016         | 4202      | 3386  | 580   | 324            | 5944  | 809808805   | 10070  | 17992  | 104987  | 130281  |
| Apr 2016         | 4321      | 3311  | 576   | 329            | 5921  | 910690827   | 9885   | 17300  | 99357   | 129656  |
| Mar 2016         | 4142      | 3322  | 524   | 315            | 5589  | 822756118   | 9781   | 16267  | 102985  | 128413  |
| Totals           | Totals    |       |       |                |       | 10251112812 | 133458 | 216862 | 1599666 | 2034801 |

| Otais                        |       |        |       |        |           |               | 210002 1377000 2031001    |
|------------------------------|-------|--------|-------|--------|-----------|---------------|---------------------------|
| Top 21 of 96 Total Countries |       |        |       |        |           |               |                           |
| #                            | Hits  | Hits   | Files | Files  | KBytes    | <b>KBytes</b> | Country                   |
| 1                            | 90632 | 44.21% | 66254 | 42.77% | 479401229 | 59.32%        | Commercial (com)          |
| 2                            | 71764 | 35.01% | 62307 | 40.22% | 176998936 | 21.90%        | Network (net)             |
| 3                            | 31815 | 15.52% | 26403 | 17.04% | 111588473 | 13.81%        | Unresolved/Unknown        |
| 4                            | 2450  | 1.20%  | 1138  | 0.73%  | 14938682  | 1.85%         | Czech Republic            |
| 5                            | 1234  | 0.60%  | 710   | 0.46%  | 17912614  | 2.22%         | European Union            |
| 6                            | 832   | 0.41%  | 762   | 0.49%  | 36874     | 0.00%         | Russian Federation        |
| 7                            | 727   | 0.35%  | 713   | 0.46%  | 2642112   | 0.33%         | United States Territories |
| 8                            | 561   | 0.27%  | 415   | 0.27%  | 27256     |               | Brazil                    |
| 9                            | 536   | 0.26%  | 411   | 0.27%  | 16112     | 0.00%         | Germany                   |
| 10                           | 436   | 0.21%  | 392   | 0.25%  | 277027    | 0.03%         | Educational (edu)         |
| 11                           | 342   | 0.17%  | 230   | 0.15%  | 5312      | 0.00%         | Romania                   |
| 12                           | 339   | 0.17%  | 322   | 0.21%  | 397873    | 0.05%         | Non-Profit (org) Churches |
| 13                           | 286   | 0.14%  | 264   | 0.17%  | 3188682   |               | Canada                    |
| 14                           | 283   | 0.14%  | 162   | 0.10%  | 5752      | 0.00%         | Italy                     |
| 15                           | 247   | 0.12%  | 231   | 0.15%  | 412449    | 0.05%         | US Government (gov)       |
| 16                           | 205   | 0.10%  | 160   | 0.10%  | 9187      | 0.00%         | India                     |
| 17                           | 195   | 0.10%  | 49    | 0.03%  | 5423      | 0.00%         | China                     |
| 18                           | 149   | 0.07%  | 140   | 0.09%  | 5114      |               | US Military (mil)         |
| 19                           | 146   | 0.07%  | 109   | 0.07%  | 6094      | 0.00%         | Serbia                    |
| 20                           | 138   | 0.07%  | 136   | 0.09%  | 184313    | 0.02%         | South Africa              |
| 21                           | 130   | 0.06%  | 107   | 0.07%  | 5157      |               | Poland                    |