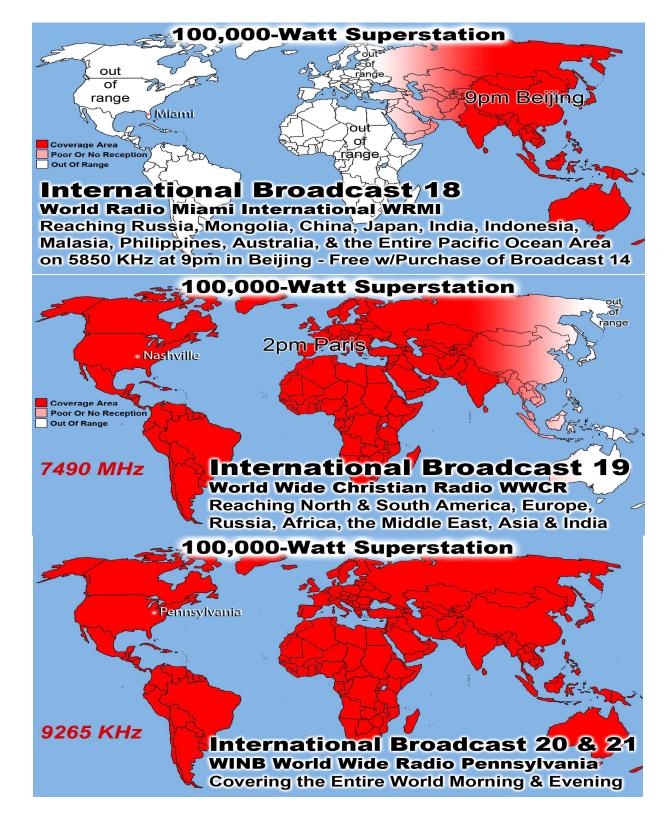

# Feeding Over 150,000 meals per year

Sick & Shut-ins: Rick/Patty Baiser, Virginia Hebert, Mary Wyatt, Claude Masters, Marilyn Jones, Mary Trout, Shirley Patterson & Maggie Pope

**Monthly Web Statistics for February 2017 Total First Time Visits 12,256 Total home worship sites 7,350** Feb Sermons Downloaded 21,721

**Total Hits 204,997 Average Hits Per Day 7,592 Daily Sermons Downloaded 667** 

| Summary by Month |           |       |       |                |       |             |        |        |         |         |
|------------------|-----------|-------|-------|----------------|-------|-------------|--------|--------|---------|---------|
| Month            | Daily Avg |       |       | Monthly Totals |       |             |        |        |         |         |
|                  | Hits      | Files | Pages | Visits         | Sites | KBytes      | Visits | Pages  | Files   | Hits    |
| Feb 2017         | 7403      | 5584  | 651   | 442            | 7164  | 783794908   | 11944  | 17580  | 150782  | 199897  |
| Jan 2017         | 7255      | 5711  | 617   | 420            | 8275  | 1075413508  | 12622  | 18532  | 171331  | 217661  |
| Dec 2016         | 6995      | 5314  | 676   | 439            | 7808  | 648985614   | 13614  | 20982  | 164742  | 216865  |
| Nov 2016         | 5349      | 3462  | 669   | 433            | 6631  | 778607296   | 13001  | 20071  | 103881  | 160483  |
| Oct 2016         | 4992      | 3519  | 616   | 381            | 6693  | 810591111   | 11820  | 19107  | 109105  | 154767  |
| <u>Sep 2016</u>  | 5355      | 4307  | 555   | 341            | 6387  | 826447456   | 10235  | 16670  | 129224  | 160667  |
| Aug 2016         | 8976      | 8161  | 563   | 343            | 6723  | 1059200407  | 10638  | 17479  | 252998  | 278283  |
| <u>Jul 2016</u>  | 4180      | 3430  | 575   | 322            | 6369  | 764789289   | 9986   | 17843  | 106333  | 129599  |
| <u>Jun 2016</u>  | 4274      | 3464  | 567   | 328            | 5613  | 960027473   | 9862   | 17039  | 103941  | 128229  |
| May 2016         | 4202      | 3386  | 580   | 324            | 5944  | 809808805   | 10070  | 17992  | 104987  | 130281  |
| Apr 2016         | 4321      | 3311  | 576   | 329            | 5921  | 910690827   | 9885   | 17300  | 99357   | 129656  |
| Mar 2016         | 4142      | 3322  | 524   | 315            | 5589  | 822756118   | 9781   | 16267  | 102985  | 128413  |
| Totals           | Totals    |       |       |                |       | 10251112812 | 133458 | 216862 | 1599666 | 2034801 |

| Otais                        |       |        |       |        |           |               | 210002 1377000 2031001    |
|------------------------------|-------|--------|-------|--------|-----------|---------------|---------------------------|
| Top 21 of 96 Total Countries |       |        |       |        |           |               |                           |
| #                            | Hits  | Hits   | Files | Files  | KBytes    | <b>KBytes</b> | Country                   |
| 1                            | 90632 | 44.21% | 66254 | 42.77% | 479401229 | 59.32%        | Commercial (com)          |
| 2                            | 71764 | 35.01% | 62307 | 40.22% | 176998936 | 21.90%        | Network (net)             |
| 3                            | 31815 | 15.52% | 26403 | 17.04% | 111588473 | 13.81%        | Unresolved/Unknown        |
| 4                            | 2450  | 1.20%  | 1138  | 0.73%  | 14938682  | 1.85%         | Czech Republic            |
| 5                            | 1234  | 0.60%  | 710   | 0.46%  | 17912614  | 2.22%         | European Union            |
| 6                            | 832   | 0.41%  | 762   | 0.49%  | 36874     | 0.00%         | Russian Federation        |
| 7                            | 727   | 0.35%  | 713   | 0.46%  | 2642112   | 0.33%         | United States Territories |
| 8                            | 561   | 0.27%  | 415   | 0.27%  | 27256     |               | Brazil                    |
| 9                            | 536   | 0.26%  | 411   | 0.27%  | 16112     | 0.00%         | Germany                   |
| 10                           | 436   | 0.21%  | 392   | 0.25%  | 277027    | 0.03%         | Educational (edu)         |
| 11                           | 342   | 0.17%  | 230   | 0.15%  | 5312      | 0.00%         | Romania                   |
| 12                           | 339   | 0.17%  | 322   | 0.21%  | 397873    | 0.05%         | Non-Profit (org) Churches |
| 13                           | 286   | 0.14%  | 264   | 0.17%  | 3188682   |               | Canada                    |
| 14                           | 283   | 0.14%  | 162   | 0.10%  | 5752      | 0.00%         | Italy                     |
| 15                           | 247   | 0.12%  | 231   | 0.15%  | 412449    | 0.05%         | US Government (gov)       |
| 16                           | 205   | 0.10%  | 160   | 0.10%  | 9187      | 0.00%         | India                     |
| 17                           | 195   | 0.10%  | 49    | 0.03%  | 5423      | 0.00%         | China                     |
| 18                           | 149   | 0.07%  | 140   | 0.09%  | 5114      |               | US Military (mil)         |
| 19                           | 146   | 0.07%  | 109   | 0.07%  | 6094      | 0.00%         | Serbia                    |
| 20                           | 138   | 0.07%  | 136   | 0.09%  | 184313    | 0.02%         | South Africa              |
| 21                           | 130   | 0.06%  | 107   | 0.07%  | 5157      |               | Poland                    |