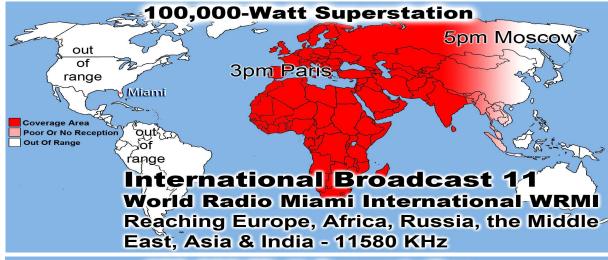

# Feeding Over 150,000 meals per year

Sick & Shut-ins: Rick/Patty Baiser, Virginia Hebert, Mary Wyatt, Claude Masters, Marilyn Jones, Mary Trout, Shirley Patterson & Maggie Pope

**Monthly Web Statistics for February 2017 Total First Time Visits 12,256 Total home worship sites 7,350** Feb Sermons Downloaded 21,721

**Total Hits 204,997 Average Hits Per Day 7,592 Daily Sermons Downloaded 667** 

| Summary by Month |           |       |       |                |       |             |        |        |         |         |
|------------------|-----------|-------|-------|----------------|-------|-------------|--------|--------|---------|---------|
| Month            | Daily Avg |       |       | Monthly Totals |       |             |        |        |         |         |
|                  | Hits      | Files | Pages | Visits         | Sites | KBytes      | Visits | Pages  | Files   | Hits    |
| Feb 2017         | 7403      | 5584  | 651   | 442            | 7164  | 783794908   | 11944  | 17580  | 150782  | 199897  |
| Jan 2017         | 7255      | 5711  | 617   | 420            | 8275  | 1075413508  | 12622  | 18532  | 171331  | 217661  |
| Dec 2016         | 6995      | 5314  | 676   | 439            | 7808  | 648985614   | 13614  | 20982  | 164742  | 216865  |
| Nov 2016         | 5349      | 3462  | 669   | 433            | 6631  | 778607296   | 13001  | 20071  | 103881  | 160483  |
| Oct 2016         | 4992      | 3519  | 616   | 381            | 6693  | 810591111   | 11820  | 19107  | 109105  | 154767  |
| <u>Sep 2016</u>  | 5355      | 4307  | 555   | 341            | 6387  | 826447456   | 10235  | 16670  | 129224  | 160667  |
| Aug 2016         | 8976      | 8161  | 563   | 343            | 6723  | 1059200407  | 10638  | 17479  | 252998  | 278283  |
| <u>Jul 2016</u>  | 4180      | 3430  | 575   | 322            | 6369  | 764789289   | 9986   | 17843  | 106333  | 129599  |
| <u>Jun 2016</u>  | 4274      | 3464  | 567   | 328            | 5613  | 960027473   | 9862   | 17039  | 103941  | 128229  |
| May 2016         | 4202      | 3386  | 580   | 324            | 5944  | 809808805   | 10070  | 17992  | 104987  | 130281  |
| Apr 2016         | 4321      | 3311  | 576   | 329            | 5921  | 910690827   | 9885   | 17300  | 99357   | 129656  |
| Mar 2016         | 4142      | 3322  | 524   | 315            | 5589  | 822756118   | 9781   | 16267  | 102985  | 128413  |
| Totals           | Totals    |       |       |                |       | 10251112812 | 133458 | 216862 | 1599666 | 2034801 |

| Otais                        |       |        |       |        |           |               | 210002 1377000 2031001    |
|------------------------------|-------|--------|-------|--------|-----------|---------------|---------------------------|
| Top 21 of 96 Total Countries |       |        |       |        |           |               |                           |
| #                            | Hits  | Hits   | Files | Files  | KBytes    | <b>KBytes</b> | Country                   |
| 1                            | 90632 | 44.21% | 66254 | 42.77% | 479401229 | 59.32%        | Commercial (com)          |
| 2                            | 71764 | 35.01% | 62307 | 40.22% | 176998936 | 21.90%        | Network (net)             |
| 3                            | 31815 | 15.52% | 26403 | 17.04% | 111588473 | 13.81%        | Unresolved/Unknown        |
| 4                            | 2450  | 1.20%  | 1138  | 0.73%  | 14938682  | 1.85%         | Czech Republic            |
| 5                            | 1234  | 0.60%  | 710   | 0.46%  | 17912614  | 2.22%         | European Union            |
| 6                            | 832   | 0.41%  | 762   | 0.49%  | 36874     | 0.00%         | Russian Federation        |
| 7                            | 727   | 0.35%  | 713   | 0.46%  | 2642112   | 0.33%         | United States Territories |
| 8                            | 561   | 0.27%  | 415   | 0.27%  | 27256     |               | Brazil                    |
| 9                            | 536   | 0.26%  | 411   | 0.27%  | 16112     | 0.00%         | Germany                   |
| 10                           | 436   | 0.21%  | 392   | 0.25%  | 277027    | 0.03%         | Educational (edu)         |
| 11                           | 342   | 0.17%  | 230   | 0.15%  | 5312      | 0.00%         | Romania                   |
| 12                           | 339   | 0.17%  | 322   | 0.21%  | 397873    | 0.05%         | Non-Profit (org) Churches |
| 13                           | 286   | 0.14%  | 264   | 0.17%  | 3188682   |               | Canada                    |
| 14                           | 283   | 0.14%  | 162   | 0.10%  | 5752      | 0.00%         | Italy                     |
| 15                           | 247   | 0.12%  | 231   | 0.15%  | 412449    | 0.05%         | US Government (gov)       |
| 16                           | 205   | 0.10%  | 160   | 0.10%  | 9187      | 0.00%         | India                     |
| 17                           | 195   | 0.10%  | 49    | 0.03%  | 5423      | 0.00%         | China                     |
| 18                           | 149   | 0.07%  | 140   | 0.09%  | 5114      |               | US Military (mil)         |
| 19                           | 146   | 0.07%  | 109   | 0.07%  | 6094      | 0.00%         | Serbia                    |
| 20                           | 138   | 0.07%  | 136   | 0.09%  | 184313    | 0.02%         | South Africa              |
| 21                           | 130   | 0.06%  | 107   | 0.07%  | 5157      |               | Poland                    |