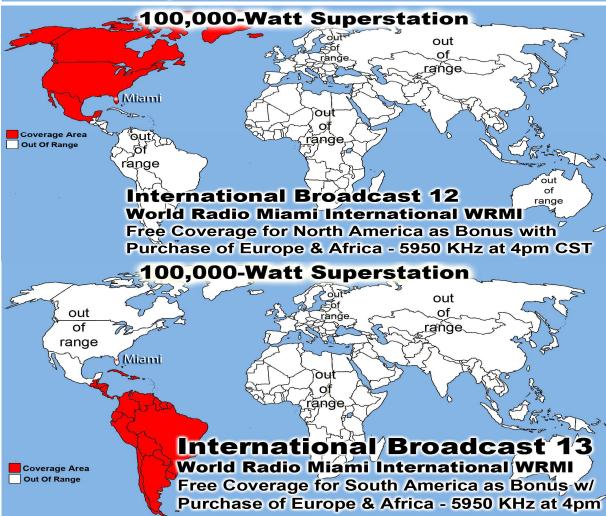

# Feeding Over 150,000 meals per year

Sick & Shut-ins: Rick/Patty Baiser, Virginia Hebert, Mary Wyatt, Claude Masters, Marilyn Jones, Mary Trout, Shirley Patterson & Maggie Pope

**Monthly Web Statistics for February 2017 Total First Time Visits 12,256 Total home worship sites 7,350** Feb Sermons Downloaded 21,721

**Total Hits 204,997 Average Hits Per Day 7,592 Daily Sermons Downloaded 667** 

| Summary by Month |           |       |       |                |       |             |        |        |         |         |
|------------------|-----------|-------|-------|----------------|-------|-------------|--------|--------|---------|---------|
| Month            | Daily Avg |       |       | Monthly Totals |       |             |        |        |         |         |
|                  | Hits      | Files | Pages | Visits         | Sites | KBytes      | Visits | Pages  | Files   | Hits    |
| Feb 2017         | 7403      | 5584  | 651   | 442            | 7164  | 783794908   | 11944  | 17580  | 150782  | 199897  |
| Jan 2017         | 7255      | 5711  | 617   | 420            | 8275  | 1075413508  | 12622  | 18532  | 171331  | 217661  |
| Dec 2016         | 6995      | 5314  | 676   | 439            | 7808  | 648985614   | 13614  | 20982  | 164742  | 216865  |
| Nov 2016         | 5349      | 3462  | 669   | 433            | 6631  | 778607296   | 13001  | 20071  | 103881  | 160483  |
| Oct 2016         | 4992      | 3519  | 616   | 381            | 6693  | 810591111   | 11820  | 19107  | 109105  | 154767  |
| <u>Sep 2016</u>  | 5355      | 4307  | 555   | 341            | 6387  | 826447456   | 10235  | 16670  | 129224  | 160667  |
| Aug 2016         | 8976      | 8161  | 563   | 343            | 6723  | 1059200407  | 10638  | 17479  | 252998  | 278283  |
| <u>Jul 2016</u>  | 4180      | 3430  | 575   | 322            | 6369  | 764789289   | 9986   | 17843  | 106333  | 129599  |
| <u>Jun 2016</u>  | 4274      | 3464  | 567   | 328            | 5613  | 960027473   | 9862   | 17039  | 103941  | 128229  |
| May 2016         | 4202      | 3386  | 580   | 324            | 5944  | 809808805   | 10070  | 17992  | 104987  | 130281  |
| Apr 2016         | 4321      | 3311  | 576   | 329            | 5921  | 910690827   | 9885   | 17300  | 99357   | 129656  |
| Mar 2016         | 4142      | 3322  | 524   | 315            | 5589  | 822756118   | 9781   | 16267  | 102985  | 128413  |
| Totals           | Totals    |       |       |                |       | 10251112812 | 133458 | 216862 | 1599666 | 2034801 |

| Otais                        |       |        |       |        |           |               | 210002 1377000 2031001    |
|------------------------------|-------|--------|-------|--------|-----------|---------------|---------------------------|
| Top 21 of 96 Total Countries |       |        |       |        |           |               |                           |
| #                            | Hits  | Hits   | Files | Files  | KBytes    | <b>KBytes</b> | Country                   |
| 1                            | 90632 | 44.21% | 66254 | 42.77% | 479401229 | 59.32%        | Commercial (com)          |
| 2                            | 71764 | 35.01% | 62307 | 40.22% | 176998936 | 21.90%        | Network (net)             |
| 3                            | 31815 | 15.52% | 26403 | 17.04% | 111588473 | 13.81%        | Unresolved/Unknown        |
| 4                            | 2450  | 1.20%  | 1138  | 0.73%  | 14938682  | 1.85%         | Czech Republic            |
| 5                            | 1234  | 0.60%  | 710   | 0.46%  | 17912614  | 2.22%         | European Union            |
| 6                            | 832   | 0.41%  | 762   | 0.49%  | 36874     | 0.00%         | Russian Federation        |
| 7                            | 727   | 0.35%  | 713   | 0.46%  | 2642112   | 0.33%         | United States Territories |
| 8                            | 561   | 0.27%  | 415   | 0.27%  | 27256     |               | Brazil                    |
| 9                            | 536   | 0.26%  | 411   | 0.27%  | 16112     | 0.00%         | Germany                   |
| 10                           | 436   | 0.21%  | 392   | 0.25%  | 277027    | 0.03%         | Educational (edu)         |
| 11                           | 342   | 0.17%  | 230   | 0.15%  | 5312      | 0.00%         | Romania                   |
| 12                           | 339   | 0.17%  | 322   | 0.21%  | 397873    | 0.05%         | Non-Profit (org) Churches |
| 13                           | 286   | 0.14%  | 264   | 0.17%  | 3188682   |               | Canada                    |
| 14                           | 283   | 0.14%  | 162   | 0.10%  | 5752      | 0.00%         | Italy                     |
| 15                           | 247   | 0.12%  | 231   | 0.15%  | 412449    | 0.05%         | US Government (gov)       |
| 16                           | 205   | 0.10%  | 160   | 0.10%  | 9187      | 0.00%         | India                     |
| 17                           | 195   | 0.10%  | 49    | 0.03%  | 5423      | 0.00%         | China                     |
| 18                           | 149   | 0.07%  | 140   | 0.09%  | 5114      |               | US Military (mil)         |
| 19                           | 146   | 0.07%  | 109   | 0.07%  | 6094      | 0.00%         | Serbia                    |
| 20                           | 138   | 0.07%  | 136   | 0.09%  | 184313    | 0.02%         | South Africa              |
| 21                           | 130   | 0.06%  | 107   | 0.07%  | 5157      |               | Poland                    |