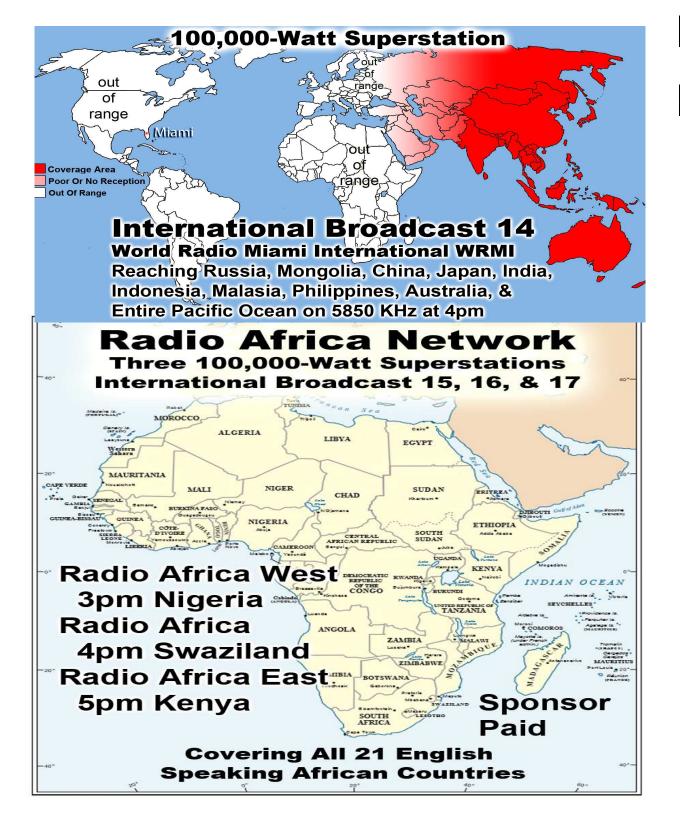

# Feeding Over 150,000 meals per year

Sick & Shut-ins: Rick/Patty Baiser, Virginia Hebert, Mary Wyatt, Claude Masters, Marilyn Jones, Mary Trout, Shirley Patterson & Maggie Pope

**Monthly Web Statistics for February 2017 Total First Time Visits 12,256 Total home worship sites 7,350** Feb Sermons Downloaded 21,721

**Total Hits 204,997 Average Hits Per Day 7,592 Daily Sermons Downloaded 667** 

| Summary by Month |           |       |       |                |       |             |        |        |         |         |
|------------------|-----------|-------|-------|----------------|-------|-------------|--------|--------|---------|---------|
| Month            | Daily Avg |       |       | Monthly Totals |       |             |        |        |         |         |
|                  | Hits      | Files | Pages | Visits         | Sites | KBytes      | Visits | Pages  | Files   | Hits    |
| Feb 2017         | 7403      | 5584  | 651   | 442            | 7164  | 783794908   | 11944  | 17580  | 150782  | 199897  |
| Jan 2017         | 7255      | 5711  | 617   | 420            | 8275  | 1075413508  | 12622  | 18532  | 171331  | 217661  |
| Dec 2016         | 6995      | 5314  | 676   | 439            | 7808  | 648985614   | 13614  | 20982  | 164742  | 216865  |
| Nov 2016         | 5349      | 3462  | 669   | 433            | 6631  | 778607296   | 13001  | 20071  | 103881  | 160483  |
| Oct 2016         | 4992      | 3519  | 616   | 381            | 6693  | 810591111   | 11820  | 19107  | 109105  | 154767  |
| <u>Sep 2016</u>  | 5355      | 4307  | 555   | 341            | 6387  | 826447456   | 10235  | 16670  | 129224  | 160667  |
| Aug 2016         | 8976      | 8161  | 563   | 343            | 6723  | 1059200407  | 10638  | 17479  | 252998  | 278283  |
| <u>Jul 2016</u>  | 4180      | 3430  | 575   | 322            | 6369  | 764789289   | 9986   | 17843  | 106333  | 129599  |
| <u>Jun 2016</u>  | 4274      | 3464  | 567   | 328            | 5613  | 960027473   | 9862   | 17039  | 103941  | 128229  |
| May 2016         | 4202      | 3386  | 580   | 324            | 5944  | 809808805   | 10070  | 17992  | 104987  | 130281  |
| Apr 2016         | 4321      | 3311  | 576   | 329            | 5921  | 910690827   | 9885   | 17300  | 99357   | 129656  |
| Mar 2016         | 4142      | 3322  | 524   | 315            | 5589  | 822756118   | 9781   | 16267  | 102985  | 128413  |
| Totals           | Totals    |       |       |                |       | 10251112812 | 133458 | 216862 | 1599666 | 2034801 |

| Otais                        |       |        |       |        |           |               | 210002 1377000 2031001    |
|------------------------------|-------|--------|-------|--------|-----------|---------------|---------------------------|
| Top 21 of 96 Total Countries |       |        |       |        |           |               |                           |
| #                            | Hits  | Hits   | Files | Files  | KBytes    | <b>KBytes</b> | Country                   |
| 1                            | 90632 | 44.21% | 66254 | 42.77% | 479401229 | 59.32%        | Commercial (com)          |
| 2                            | 71764 | 35.01% | 62307 | 40.22% | 176998936 | 21.90%        | Network (net)             |
| 3                            | 31815 | 15.52% | 26403 | 17.04% | 111588473 | 13.81%        | Unresolved/Unknown        |
| 4                            | 2450  | 1.20%  | 1138  | 0.73%  | 14938682  | 1.85%         | Czech Republic            |
| 5                            | 1234  | 0.60%  | 710   | 0.46%  | 17912614  | 2.22%         | European Union            |
| 6                            | 832   | 0.41%  | 762   | 0.49%  | 36874     | 0.00%         | Russian Federation        |
| 7                            | 727   | 0.35%  | 713   | 0.46%  | 2642112   | 0.33%         | United States Territories |
| 8                            | 561   | 0.27%  | 415   | 0.27%  | 27256     |               | Brazil                    |
| 9                            | 536   | 0.26%  | 411   | 0.27%  | 16112     | 0.00%         | Germany                   |
| 10                           | 436   | 0.21%  | 392   | 0.25%  | 277027    | 0.03%         | Educational (edu)         |
| 11                           | 342   | 0.17%  | 230   | 0.15%  | 5312      | 0.00%         | Romania                   |
| 12                           | 339   | 0.17%  | 322   | 0.21%  | 397873    | 0.05%         | Non-Profit (org) Churches |
| 13                           | 286   | 0.14%  | 264   | 0.17%  | 3188682   |               | Canada                    |
| 14                           | 283   | 0.14%  | 162   | 0.10%  | 5752      | 0.00%         | Italy                     |
| 15                           | 247   | 0.12%  | 231   | 0.15%  | 412449    | 0.05%         | US Government (gov)       |
| 16                           | 205   | 0.10%  | 160   | 0.10%  | 9187      | 0.00%         | India                     |
| 17                           | 195   | 0.10%  | 49    | 0.03%  | 5423      | 0.00%         | China                     |
| 18                           | 149   | 0.07%  | 140   | 0.09%  | 5114      |               | US Military (mil)         |
| 19                           | 146   | 0.07%  | 109   | 0.07%  | 6094      | 0.00%         | Serbia                    |
| 20                           | 138   | 0.07%  | 136   | 0.09%  | 184313    | 0.02%         | South Africa              |
| 21                           | 130   | 0.06%  | 107   | 0.07%  | 5157      |               | Poland                    |