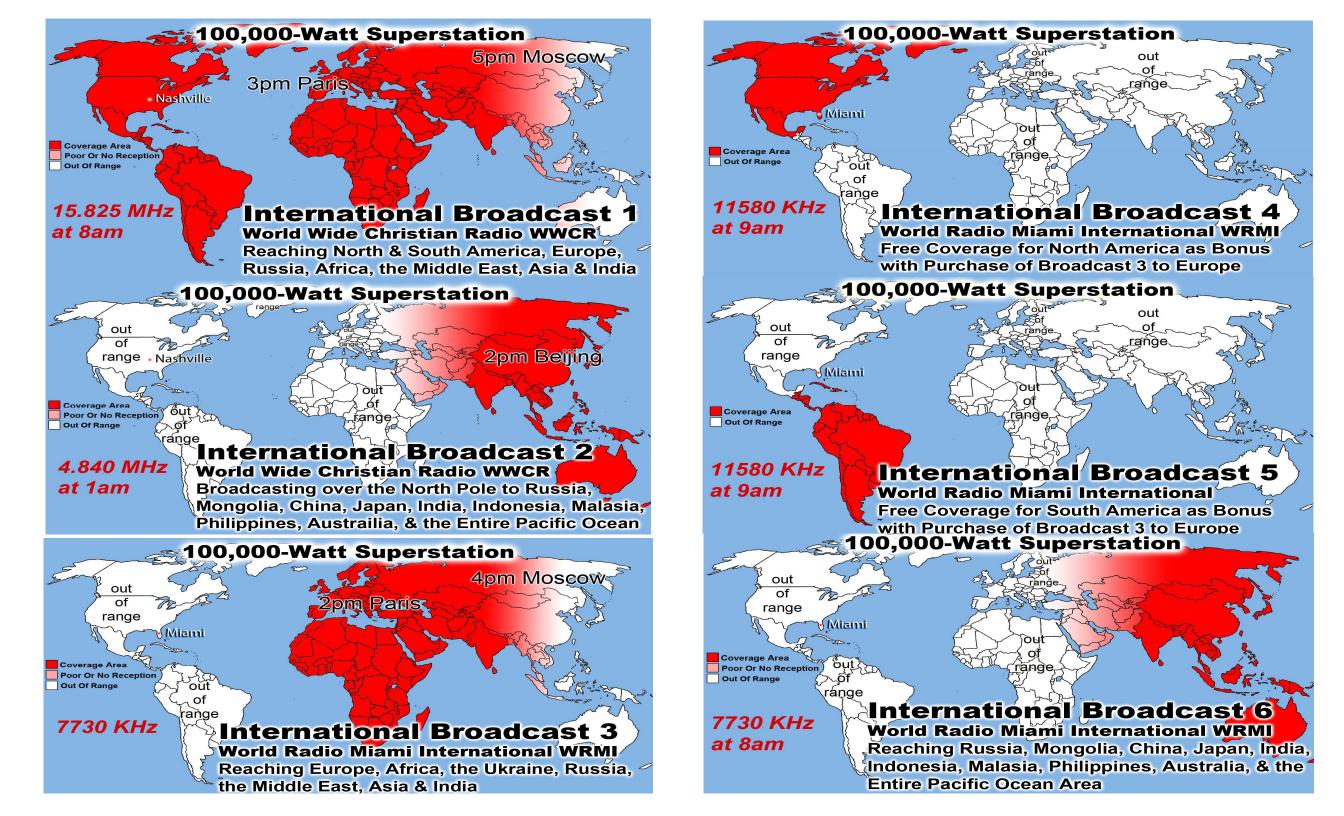

| 146   | 0.07%  | 109   | 0.07%  | 6094      | 0.00%         | Serbia                    |
| 20                           | 138   | 0.07%  | 136   | 0.09%  | 184313    | 0.02%         | South Africa              |
| 21                           | 130   | 0.06%  | 107   | 0.07%  | 5157      |               | Poland                    |











## **WORLD POPULATION TIMELINE**

### **MORE OPPORTUNITY TODAY** THAN EVER BEFORE IN HISTORY

KING JAMES BIBLE **JESUS CRUCIFIED** 

**+T+ 30AD 300 MILLION 1611AD 500 MILLION** 

**7 BILLION SOULS** 2011AD 6,987,000,000 1995AD 5,760,000,000 1950AD 2,516,000,000 1900AD 1,656,000,000

1850AD 1,265,000,000

Nashville 11:30am & 4pm **Oklahoma** City SC 1300AM 11am-Noon 960AM AR MS Abilene Dallas 11am & 5pm 12 Noor 1630AM 1340AM