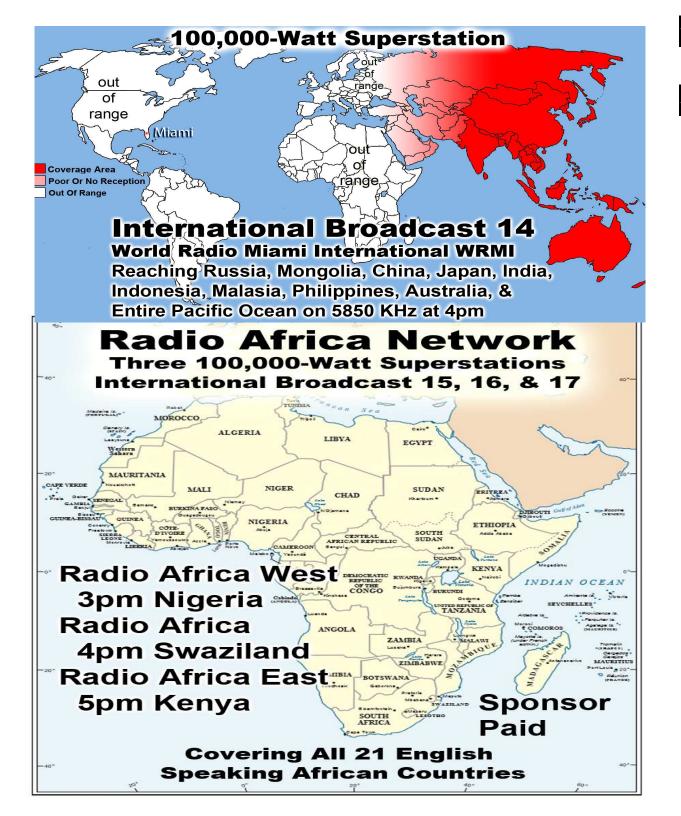

yers                                                                       | Johnae Sloan 4 parents & family                                                                                            | Burnett's daughter Kelly 4 arthritis                                                            |  |  |

## Video sermons youtube: churchofchristpreaching.com

Any brethren in local hospitals who give Church of Christ as their religious preference upon admission, Lifeline Chaplaincy visits those patients on a regular basis offering spiritual support, encouragement. Call Lifeline at 214-678-0303 & give them the name of someone to visit.

\*\*\*\*The Next LADIES DAY is on March 11th.\*\*\*\* If You Can't Bring Food, Please Just Bring Yourself!! Call Vickie Williams w/Questions 214-821-2123







Last Weeks Offering: \$2,215.02 Last Weeks Attendance: 189 + children

Baptized:

Baptisms @ Main Street in 2016: 57 Prayer Requests last week: 11

Prison Chaplain: Eddie Frazier

Baptized Last Sunday: 6
Prison Baptisms 2017: 58
Prison Baptisms 2016: 793
Prison Baptisms since 1998 \*\*\*\*\*Over 18.000 Souls\*\*\*\*\*

# FEEDING THE POOR & HOMELESS

| Coffee & Donuts 9 am before Sunday school          | 200