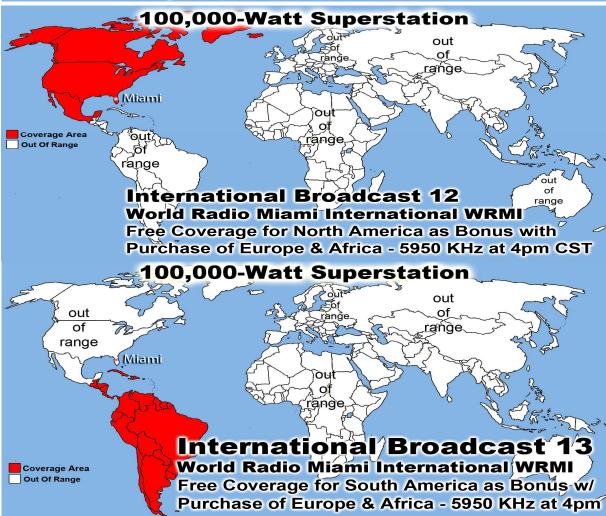

| 412449    | 0.05%         | US Government (gov)       |
| 16                           | 205   | 0.10%  | 160   | 0.10%  | 9187      | 0.00%         | India                     |
| 17                           | 195   | 0.10%  | 49    | 0.03%  | 5423      | 0.00%         | China                     |
| 18                           | 149   | 0.07%  | 140   | 0.09%  | 5114      |               | US Military (mil)         |
| 19                           | 146   | 0.07%  | 109   | 0.07%  | 6094      | 0.00%         | Serbia                    |
| 20                           | 138   | 0.07%  | 136   | 0.09%  | 184313    | 0.02%         | South Africa              |
| 21                           | 130   | 0.06%  | 107   | 0.07%  | 5157      |               | Poland                    |











## **WORLD POPULATION TIMELINE**

### **MORE OPPORTUNITY TODAY** THAN EVER BEFORE IN HISTORY

KING JAMES BIBLE **JESUS CRUCIFIED** 

**+T+ 30AD 300 MILLION 1611AD 500 MILLION** 

**7 BILLION SOULS** 2011AD 6,987,000,000 1995AD 5,760,000,000 1950AD 2,516,000,000 1900AD 1,656,000,000

1850AD 1,265,000,000

Nashville 11:30am & 4pm **Oklahoma** City SC 1300AM 11am-Noon 960AM AR MS Abilene Dallas 11am & 5pm 12 Noor 1630AM 1340AM