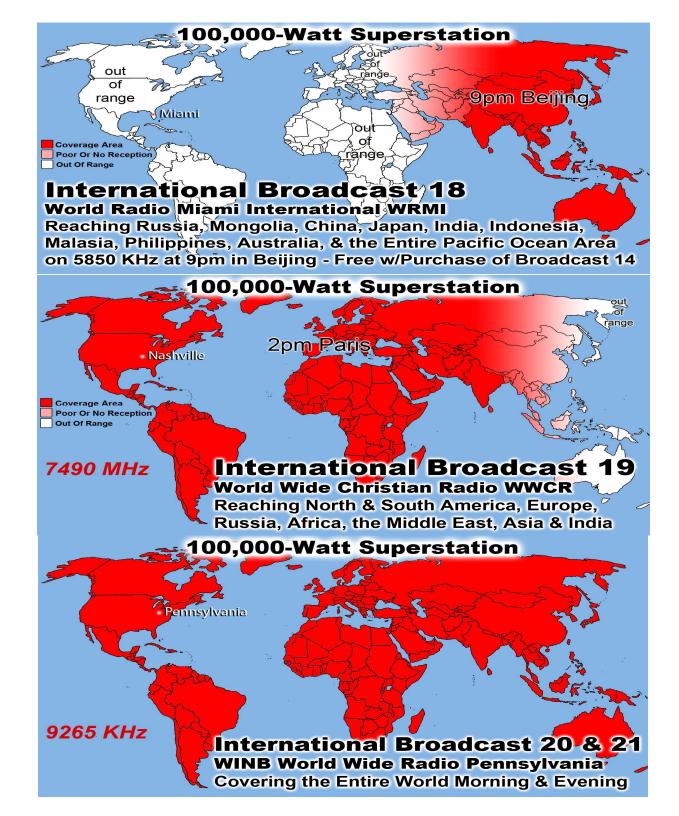

rayers                                                                       | Johnae Sloan 4 parents & family                                                                                            | Burnett's daughter Kelly 4 arthritis                                                            |  |  |

## Video sermons youtube: churchofchristpreaching.com

Any brethren in local hospitals who give Church of Christ as their religious preference upon admission, Lifeline Chaplaincy visits those patients on a regular basis offering spiritual support, encouragement. Call Lifeline at 214-678-0303 & give them the name of someone to visit.

\*\*\*\*The Next LADIES DAY is on March 11th.\*\*\*\* If You Can't Bring Food, Please Just Bring Yourself!! Call Vickie Williams w/Questions 214-821-2123







Last Weeks Offering: \$2,215.02 Last Weeks Attendance: 189 + children

Baptized:

Baptisms @ Main Street in 2016: 57 Prayer Requests last week: 11

Prison Chaplain: Eddie Frazier

Baptized Last Sunday: 6
Prison Baptisms 2017: 58
Prison Baptisms 2016: 793
Prison Baptisms since 1998 \*\*\*\*\*Over 18.000 Souls\*\*\*\*\*

# FEEDING THE POOR & HOMELESS

| Coffee & Donuts 9 am before Sunday school          | 200