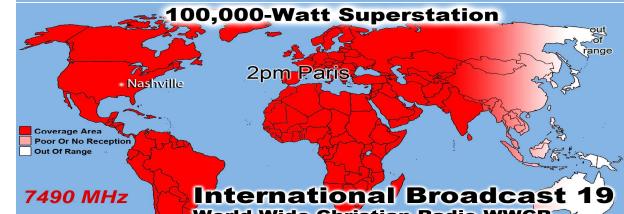

#### 100,000-Watt Superstation

9pm Beijing

Coverage Area Poor Or No Reception Out Of Range

Pennsylvania

out of

range

Miami

World Radio Miami International WRMI

Reaching Russia, Mongolia, China, Japan, India, Indonesia, Malasia, Philippines, Australia, & the Entire Pacific Ocean Area on 5850 KHz at 9pm in Beijing - Free w/Purchase of Broadcast 14

World Wide Christian Radio WWCR Reaching North & South America, Europe, Russia, Africa, the Middle East, Asia & India