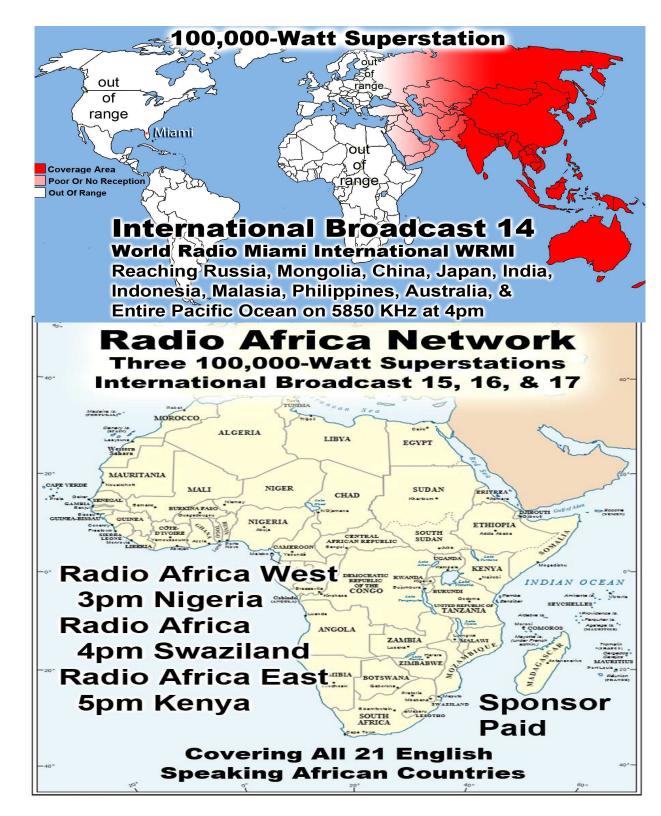

Reaching Russia, Mongolia, China, Japan, India, Indonesia, Malasia, Philippines, Australia, & the Entire Pacific Ocean Area on 5850 KHz at 9pm in Beijing - Free w/Purchase of Broadcast 14

World Wide Christian Radio WWCR Reaching North & South America, Europe, Russia, Africa, the Middle East, Asia & India