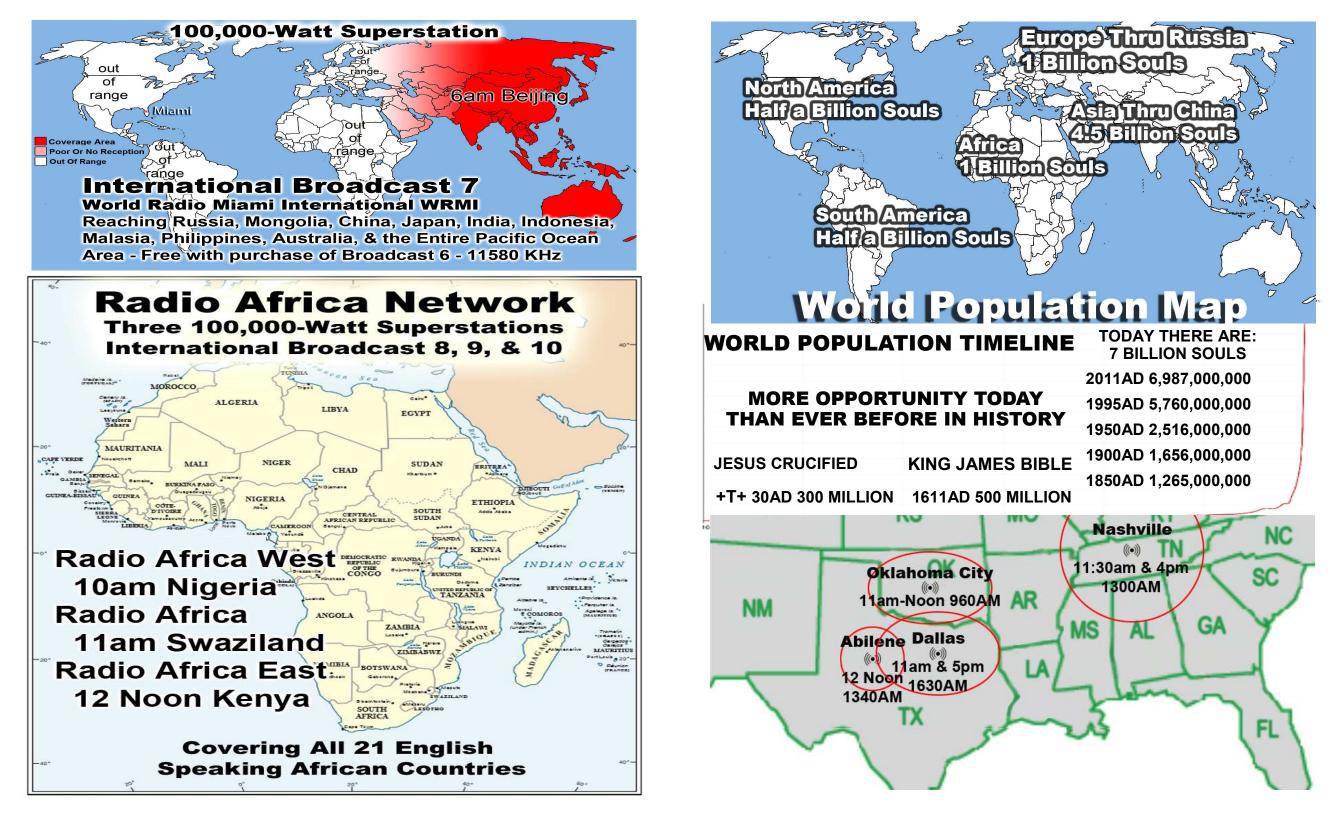

| 0.05%  |       | 95       | 0.06%          | 9465 0.00% US Military (mil)                    |                      |                 | <b>—</b>                             |         |         |  |
| 20               |           | 2                                                               | 0.04%  |       | 75       | 0.05%          | 4037 0.00% British Indian Ocean Territ          |                      |                 | Territory                            |         |         |  |
| 21               | 6         | <b>38</b>                                                       | 0.04%  |       | 62       | 0.04%          | 1886                                            |                      | 0.00% I         | ndia                                 |         |         |  |