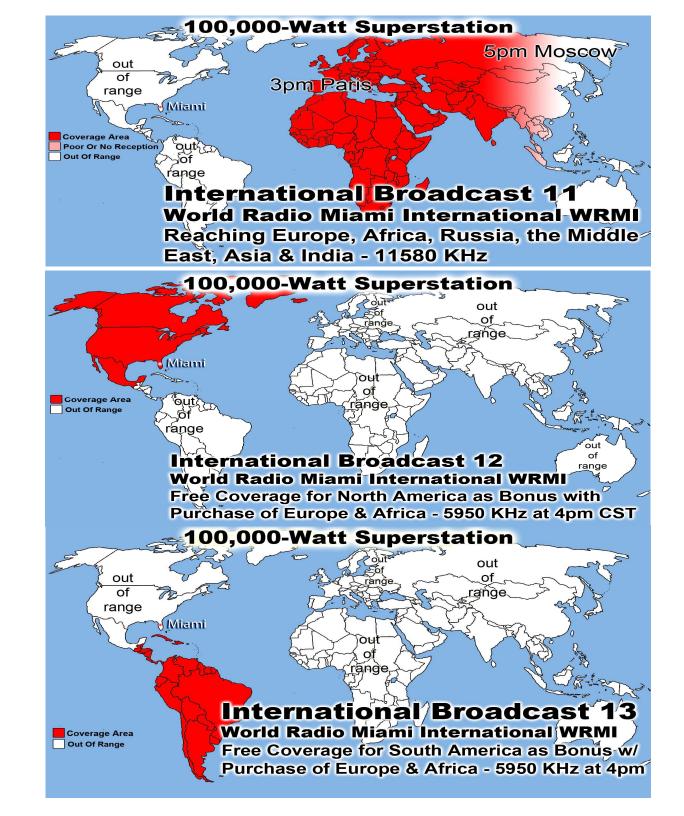

| 0.05%  |       | 95       | 0.06%          | 9465 0.00% US Military (mil)                    |                      |                 | <b>—</b>                             |         |         |  |
| 20               |           | 2                                                               | 0.04%  |       | 75       | 0.05%          | 4037 0.00% British Indian Ocean Territ          |                      |                 | Territory                            |         |         |  |
| 21               | 6         | <b>38</b>                                                       | 0.04%  |       | 62       | 0.04%          | 1886                                            |                      | 0.00% I         | ndia                                 |         |         |  |