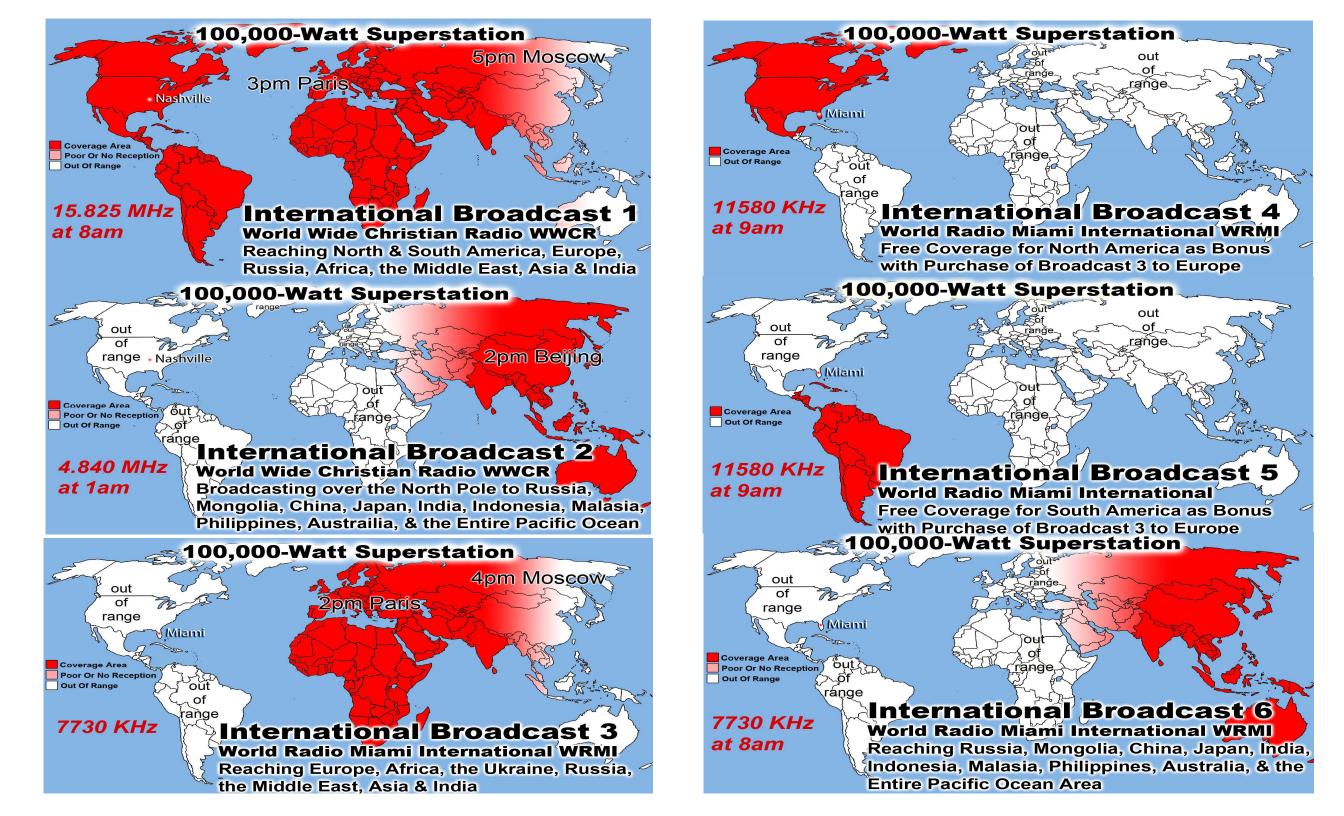

#### 100,000-Watt Superstation

9pm Beijing

Coverage Area Poor Or No Reception Out Of Range

Pennsylvania

out of

range

Miami

World Radio Miami International WRMI

Reaching Russia, Mongolia, China, Japan, India, Indonesia, Malasia, Philippines, Australia, & the Entire Pacific Ocean Area on 5850 KHz at 9pm in Beijing - Free w/Purchase of Broadcast 14

World Wide Christian Radio WWCR Reaching North & South America, Europe, Russia, Africa, the Middle East, Asia & India

100,000-Watt Superstation

9265 KHz

International Broadcast 20 & 21

WINB World Wide Radio Pennsylvania Covering the Entire World Morning & Evening