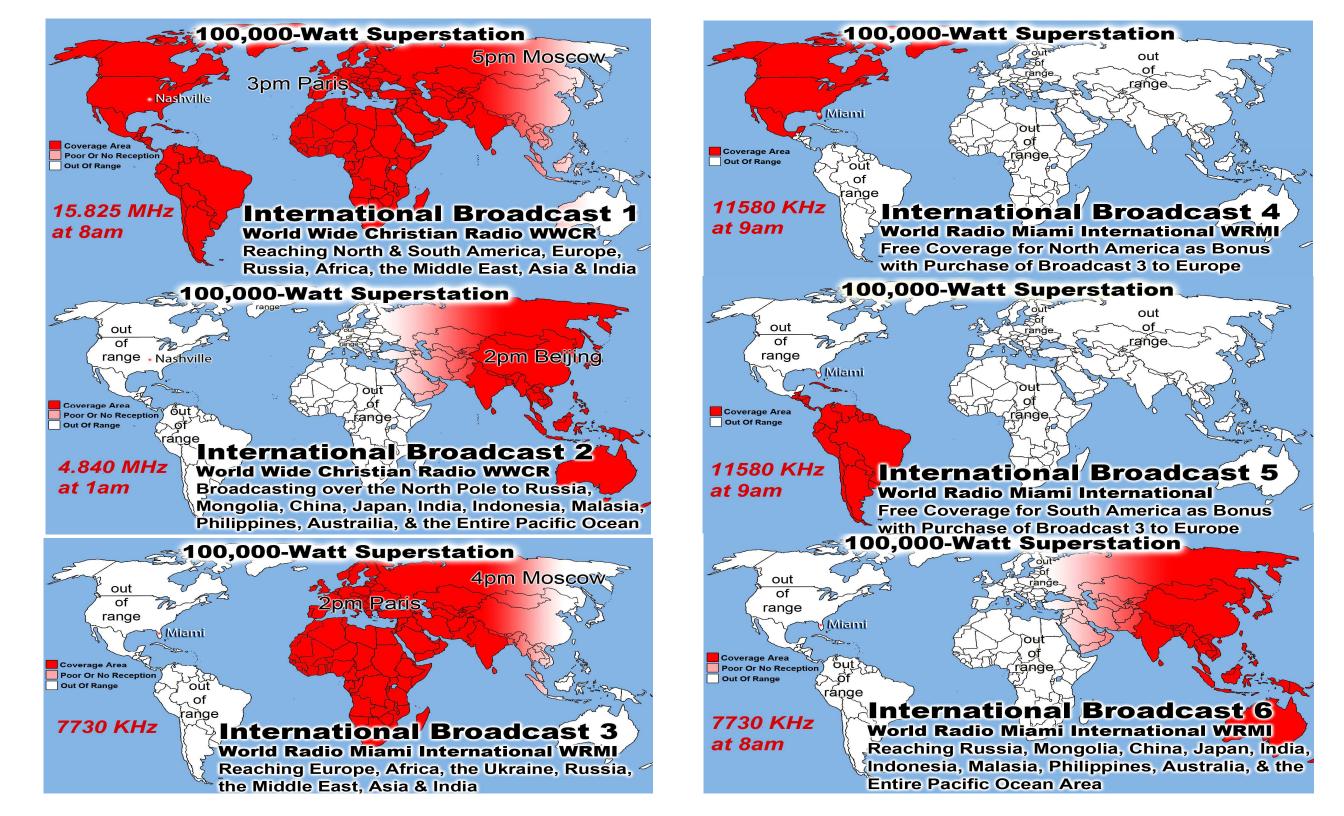

| 104       | 0.05%     | 95        | 0.06%     | 9465          |               | US Military (mil)              |
| 20   | 92        | 0.04%     | 75        | 0.05%     | 4037          |               | British Indian Ocean Territory |
| 21   | 88        | 0.04%     | 62        | 0.04%     | 1886          | 0.00%         | India                          |











## **WORLD POPULATION TIMELINE**

### **MORE OPPORTUNITY TODAY** THAN EVER BEFORE IN HISTORY

KING JAMES BIBLE **JESUS CRUCIFIED** 

**+T+ 30AD 300 MILLION 1611AD 500 MILLION** 

**7 BILLION SOULS** 2011AD 6,987,000,000 1995AD 5,760,000,000 1950AD 2,516,000,000 1900AD 1,656,000,000

1850AD 1,265,000,000

Nashville 11:30am & 4pm **Oklahoma** City SC 1300AM 11am-Noon 960AM AR MS Abilene Dallas 11am & 5pm 12 Noor 1630AM 1340AM