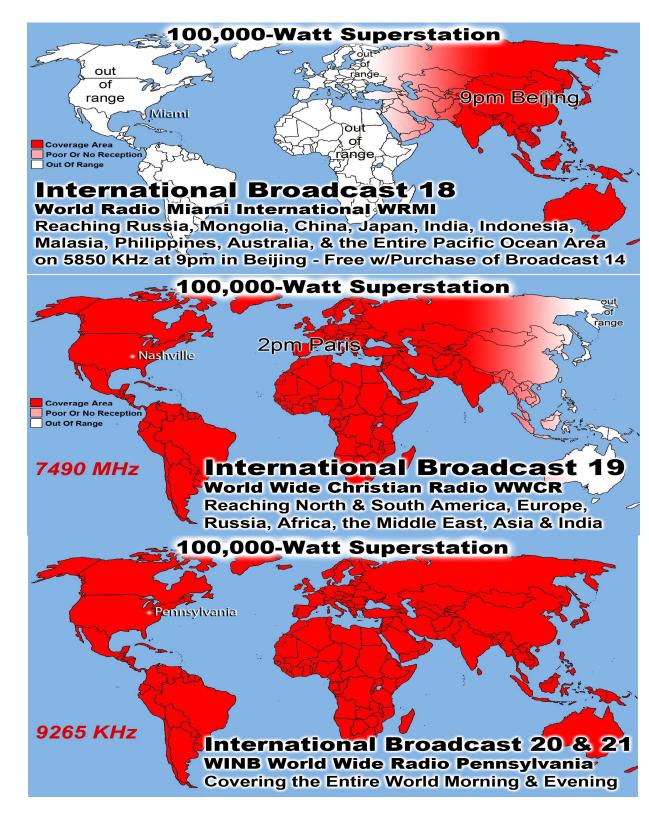

ease pray for recover. |
|                                                                                                                   |                                                                                                                |                                                                                                        |

Any brethren in local hospitals who give Church of Christ as their religious preference upon admission Lifeline Chaplaincy visits those patients on a regular basis offering spiritual support, encouragement. Call Lifeline at 214-678-0303 & give them the name of someone to visit.

\*\*\*\*The Next LADIES DAY is on February 11th.\*\*\*\* If You Can't Bring Food, Please Just Bring Yourself!! Call Vickie Williams w/Questions 214-821-2123







Last Weeks Offering: \$ 2,173

Last Weeks Attendance: 196 + children

Baptized:

Baptisms @ Main Street in 2016: 57

Prayer Requests last week: 10

Prison Chaplain: Eddie Frazier

Baptized Last Sunday: 6 Prison Baptisms 2017: 25 Prison Baptisms 2016: 793 Prison Baptisms since 1998 -\*\*\*\*\*Over 18.000 Souls\*\*\*\*\*

# FEEDING THE POOR & HOMELESS

| _          |                                                    | _          |
|------------|----------------------------------------------------|------------|
| Sunday:    | Coffee & Donuts 9 am before Sunday school          | 200        |
|            | Breakfast Burritos 10 am - 10:30 am                | 150        |
|            | Lunches in the fellowship hall @ 12:30             | 225        |
|            | To-go plates for sick