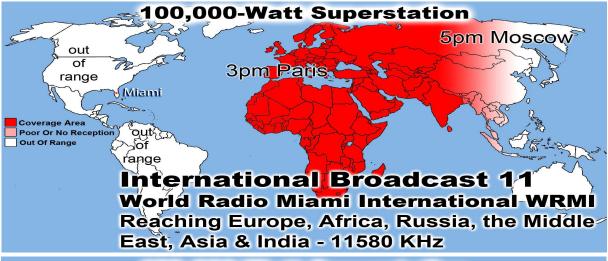

| 224274        | 0.03%         | Romania                        |
| 16   | 144       | 0.07%     | 135       | 0.08%     | 62483         | 0.01%         | 1 01 1 01101                   |
| 17   | 136       | 0.06%     | 134       | 0.08%     | 12087         |               | Philippines                    |
| 18   | 122       | 0.06%     | 117       | 0.07%     | 239205        |               | Singapore                      |
| 19   | 104       | 0.05%     | 95        | 0.06%     | 9465          |               | US Military (mil)              |
| 20   | 92        | 0.04%     | 75        | 0.05%     | 4037          |               | British Indian Ocean Territory |
| 21   | 88        | 0.04%     | 62        | 0.04%     | 1886          | 0.00%         | India                          |











## **WORLD POPULATION TIMELINE**

### **MORE OPPORTUNITY TODAY** THAN EVER BEFORE IN HISTORY

KING JAMES BIBLE **JESUS CRUCIFIED** 

**+T+ 30AD 300 MILLION 1611AD 500 MILLION** 

**7 BILLION SOULS** 2011AD 6,987,000,000 1995AD 5,760,000,000 1950AD 2,516,000,000 1900AD 1,656,000,000

1850AD 1,265,000,000

Nashville 11:30am & 4pm **Oklahoma** City SC 1300AM 11am-Noon 960AM AR MS Abilene Dallas 11am & 5pm 12 Noor 1630AM 1340AM