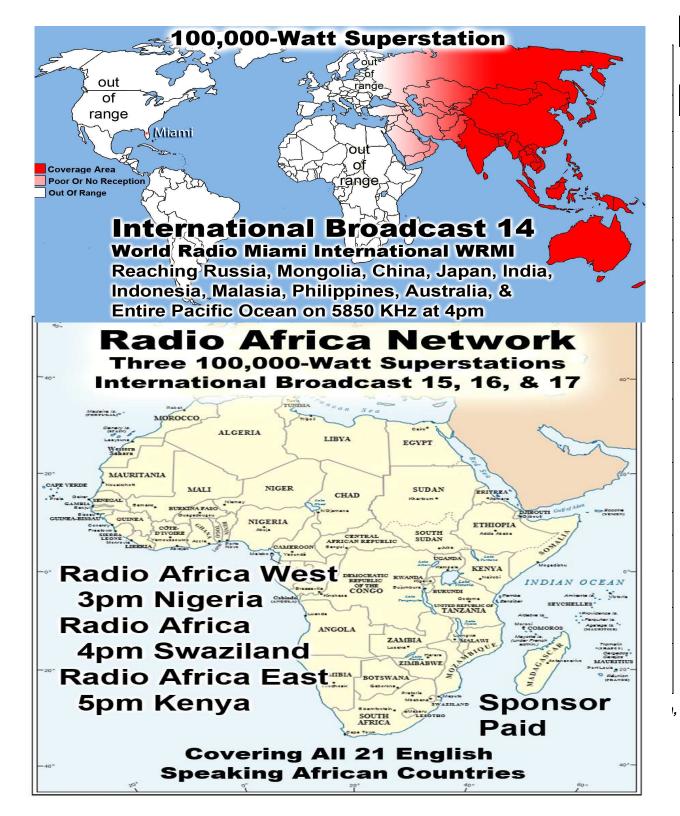

se pray for recover. |
|                                                                                                                   |                                                                                                                |                                                                                                        |

Any brethren in local hospitals who give Church of Christ as their religious preference upon admission Lifeline Chaplaincy visits those patients on a regular basis offering spiritual support, encouragement. Call Lifeline at 214-678-0303 & give them the name of someone to visit.

\*\*\*\*The Next LADIES DAY is on February 11th.\*\*\*\* If You Can't Bring Food, Please Just Bring Yourself!! Call Vickie Williams w/Questions 214-821-2123







Last Weeks Offering: \$ 2,173

Last Weeks Attendance: 196 + children

Baptized:

Baptisms @ Main Street in 2016: 57

Prayer Requests last week: 10

Prison Chaplain: Eddie Frazier

Baptized Last Sunday: 6 Prison Baptisms 2017: 25 Prison Baptisms 2016: 793 Prison Baptisms since 1998 -\*\*\*\*\*Over 18.000 Souls\*\*\*\*\*

# FEEDING THE POOR & HOMELESS

| _          |                                                    | _          |
|------------|----------------------------------------------------|------------|
| Sunday:    | Coffee & Donuts 9 am before Sunday school          | 200        |
|            | Breakfast Burritos 10 am - 10:30 am                | 150        |
|            | Lunches in the fellowship hall @ 12:30             | 225        |
|            | To-go plates for sick &