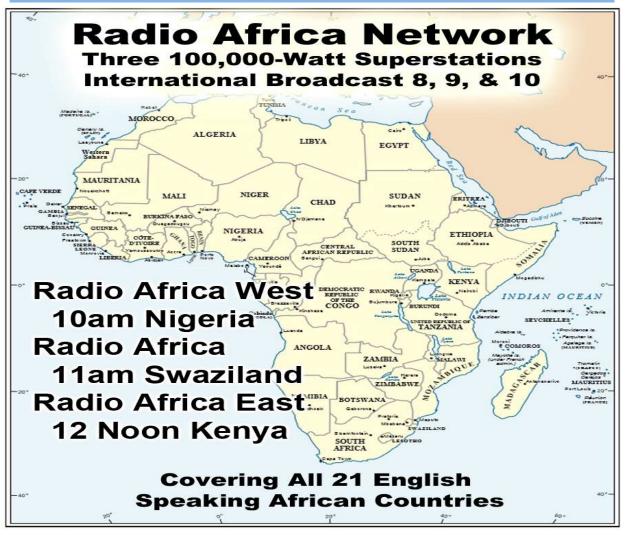

74        | 0.03%         | Romania                        |
| 16   | 144       | 0.07%     | 135       | 0.08%     | 62483         | 0.01%         | 1 01 1 01101                   |
| 17   | 136       | 0.06%     | 134       | 0.08%     | 12087         |               | Philippines                    |
| 18   | 122       | 0.06%     | 117       | 0.07%     | 239205        |               | Singapore                      |
| 19   | 104       | 0.05%     | 95        | 0.06%     | 9465          |               | US Military (mil)              |
| 20   | 92        | 0.04%     | 75        | 0.05%     | 4037          |               | British Indian Ocean Territory |
| 21   | 88        | 0.04%     | 62        | 0.04%     | 1886          | 0.00%         | India                          |











## **WORLD POPULATION TIMELINE**

### **MORE OPPORTUNITY TODAY** THAN EVER BEFORE IN HISTORY

KING JAMES BIBLE **JESUS CRUCIFIED** 

**+T+ 30AD 300 MILLION 1611AD 500 MILLION** 

**7 BILLION SOULS** 2011AD 6,987,000,000 1995AD 5,760,000,000 1950AD 2,516,000,000 1900AD 1,656,000,000

1850AD 1,265,000,000

Nashville 11:30am & 4pm **Oklahoma** City SC 1300AM 11am-Noon 960AM AR MS Abilene Dallas 11am & 5pm 12 Noor 1630AM 1340AM