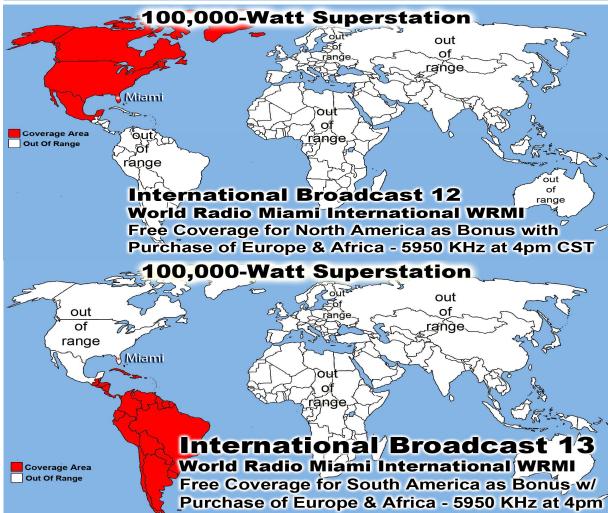

224274        | 0.03%         | Romania                        |
| 16   | 144       | 0.07%     | 135       | 0.08%     | 62483         | 0.01%         | 1 01 1 01101                   |
| 17   | 136       | 0.06%     | 134       | 0.08%     | 12087         |               | Philippines                    |
| 18   | 122       | 0.06%     | 117       | 0.07%     | 239205        |               | Singapore                      |
| 19   | 104       | 0.05%     | 95        | 0.06%     | 9465          |               | US Military (mil)              |
| 20   | 92        | 0.04%     | 75        | 0.05%     | 4037          |               | British Indian Ocean Territory |
| 21   | 88        | 0.04%     | 62        | 0.04%     | 1886          | 0.00%         | India                          |











## **WORLD POPULATION TIMELINE**

### **MORE OPPORTUNITY TODAY** THAN EVER BEFORE IN HISTORY

KING JAMES BIBLE **JESUS CRUCIFIED** 

**+T+ 30AD 300 MILLION 1611AD 500 MILLION** 

**7 BILLION SOULS** 2011AD 6,987,000,000 1995AD 5,760,000,000 1950AD 2,516,000,000 1900AD 1,656,000,000

1850AD 1,265,000,000

Nashville 11:30am & 4pm **Oklahoma** City SC 1300AM 11am-Noon 960AM AR MS Abilene Dallas 11am & 5pm 12 Noor 1630AM 1340AM