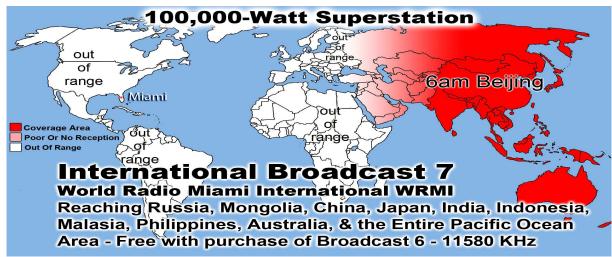

4274        | 0.03%         | Romania                        |
| 16   | 144       | 0.07%     | 135       | 0.08%     | 62483         | 0.01%         | 1 01 1 01101                   |
| 17   | 136       | 0.06%     | 134       | 0.08%     | 12087         |               | Philippines                    |
| 18   | 122       | 0.06%     | 117       | 0.07%     | 239205        |               | Singapore                      |
| 19   | 104       | 0.05%     | 95        | 0.06%     | 9465          |               | US Military (mil)              |
| 20   | 92        | 0.04%     | 75        | 0.05%     | 4037          |               | British Indian Ocean Territory |
| 21   | 88        | 0.04%     | 62        | 0.04%     | 1886          | 0.00%         | India                          |











## **WORLD POPULATION TIMELINE**

### **MORE OPPORTUNITY TODAY** THAN EVER BEFORE IN HISTORY

KING JAMES BIBLE **JESUS CRUCIFIED** 

**+T+ 30AD 300 MILLION 1611AD 500 MILLION** 

**7 BILLION SOULS** 2011AD 6,987,000,000 1995AD 5,760,000,000 1950AD 2,516,000,000 1900AD 1,656,000,000

1850AD 1,265,000,000

Nashville 11:30am & 4pm **Oklahoma** City SC 1300AM 11am-Noon 960AM AR MS Abilene Dallas 11am & 5pm 12 Noor 1630AM 1340AM