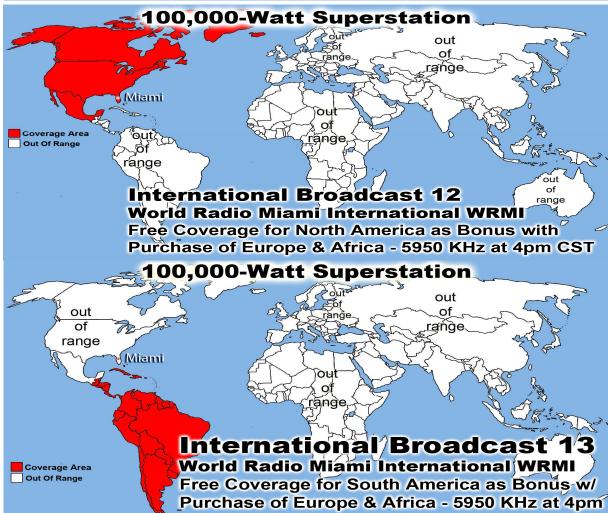

7         |               | Philippines                    |
| 18                                                                               | 122   | 0.06%  | 117   | 0.07%  | 239205        |               | Singapore                      |
| 19                                                                               | 104   | 0.05%  | 95    | 0.06%  | 9465          |               | US Military (mil)              |
| 20                                                                               | 92    | 0.04%  | 75    | 0.05%  | 4037          |               | British Indian Ocean Territory |
| 21                                                                               | 88    | 0.04%  | 62    | 0.04%  | 1886          | 0.00%         | India                          |











## **WORLD POPULATION TIMELINE**

### **MORE OPPORTUNITY TODAY** THAN EVER BEFORE IN HISTORY

KING JAMES BIBLE **JESUS CRUCIFIED** 

**+T+ 30AD 300 MILLION 1611AD 500 MILLION** 

**7 BILLION SOULS** 2011AD 6,987,000,000 1995AD 5,760,000,000 1950AD 2,516,000,000 1900AD 1,656,000,000

1850AD 1,265,000,000

Nashville 11:30am & 4pm **Oklahoma City** SC 1300AM 11am-Noon 960AM AR MS Abilene Dallas 11am & 5pm 12 Noor 1630AM 1340AM