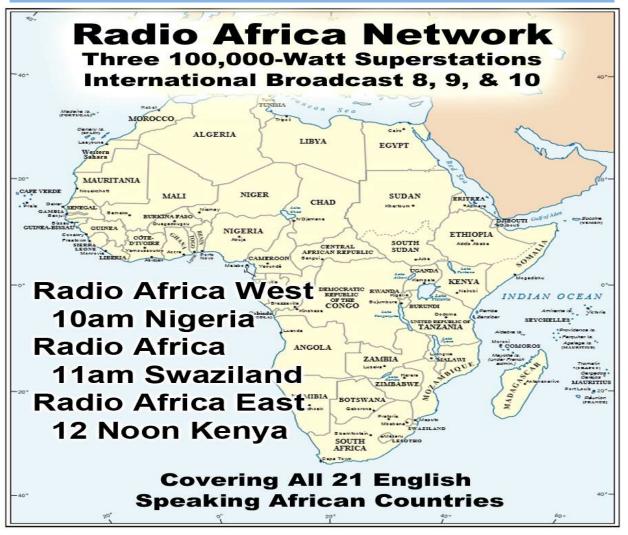

|               | Philippines                    |
| 18                                                                               | 122   | 0.06%  | 117   | 0.07%  | 239205        |               | Singapore                      |
| 19                                                                               | 104   | 0.05%  | 95    | 0.06%  | 9465          |               | US Military (mil)              |
| 20                                                                               | 92    | 0.04%  | 75    | 0.05%  | 4037          |               | British Indian Ocean Territory |
| 21                                                                               | 88    | 0.04%  | 62    | 0.04%  | 1886          | 0.00%         | India                          |











## **WORLD POPULATION TIMELINE**

### **MORE OPPORTUNITY TODAY** THAN EVER BEFORE IN HISTORY

KING JAMES BIBLE **JESUS CRUCIFIED** 

**+T+ 30AD 300 MILLION 1611AD 500 MILLION** 

**7 BILLION SOULS** 2011AD 6,987,000,000 1995AD 5,760,000,000 1950AD 2,516,000,000 1900AD 1,656,000,000

1850AD 1,265,000,000

Nashville 11:30am & 4pm **Oklahoma City** SC 1300AM 11am-Noon 960AM AR MS Abilene Dallas 11am & 5pm 12 Noor 1630AM 1340AM