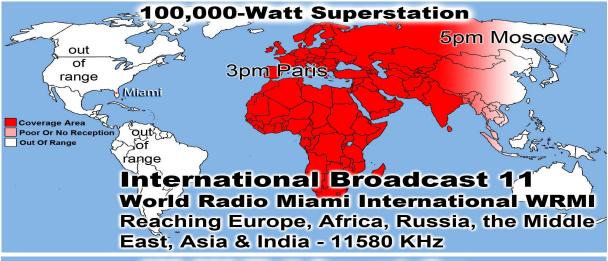

087         |               | Philippines                    |
| 18                                                                               | 122   | 0.06%  | 117   | 0.07%  | 239205        |               | Singapore                      |
| 19                                                                               | 104   | 0.05%  | 95    | 0.06%  | 9465          |               | US Military (mil)              |
| 20                                                                               | 92    | 0.04%  | 75    | 0.05%  | 4037          |               | British Indian Ocean Territory |
| 21                                                                               | 88    | 0.04%  | 62    | 0.04%  | 1886          | 0.00%         | India                          |











## **WORLD POPULATION TIMELINE**

### **MORE OPPORTUNITY TODAY** THAN EVER BEFORE IN HISTORY

KING JAMES BIBLE **JESUS CRUCIFIED** 

**+T+ 30AD 300 MILLION 1611AD 500 MILLION** 

**7 BILLION SOULS** 2011AD 6,987,000,000 1995AD 5,760,000,000 1950AD 2,516,000,000 1900AD 1,656,000,000

1850AD 1,265,000,000

Nashville 11:30am & 4pm **Oklahoma City** SC 1300AM 11am-Noon 960AM AR MS Abilene Dallas 11am & 5pm 12 Noor 1630AM 1340AM