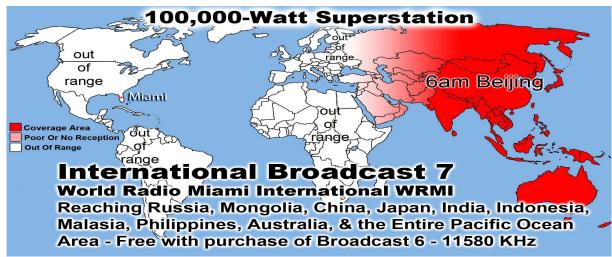

|               | Philippines                    |
| 18                                                                               | 122   | 0.06%  | 117   | 0.07%  | 239205        |               | Singapore                      |
| 19                                                                               | 104   | 0.05%  | 95    | 0.06%  | 9465          |               | US Military (mil)              |
| 20                                                                               | 92    | 0.04%  | 75    | 0.05%  | 4037          |               | British Indian Ocean Territory |
| 21                                                                               | 88    | 0.04%  | 62    | 0.04%  | 1886          | 0.00%         | India                          |











## **WORLD POPULATION TIMELINE**

### **MORE OPPORTUNITY TODAY** THAN EVER BEFORE IN HISTORY

KING JAMES BIBLE **JESUS CRUCIFIED** 

**+T+ 30AD 300 MILLION 1611AD 500 MILLION** 

**7 BILLION SOULS** 2011AD 6,987,000,000 1995AD 5,760,000,000 1950AD 2,516,000,000 1900AD 1,656,000,000

1850AD 1,265,000,000

Nashville 11:30am & 4pm **Oklahoma City** SC 1300AM 11am-Noon 960AM AR MS Abilene Dallas 11am & 5pm 12 Noor 1630AM 1340AM