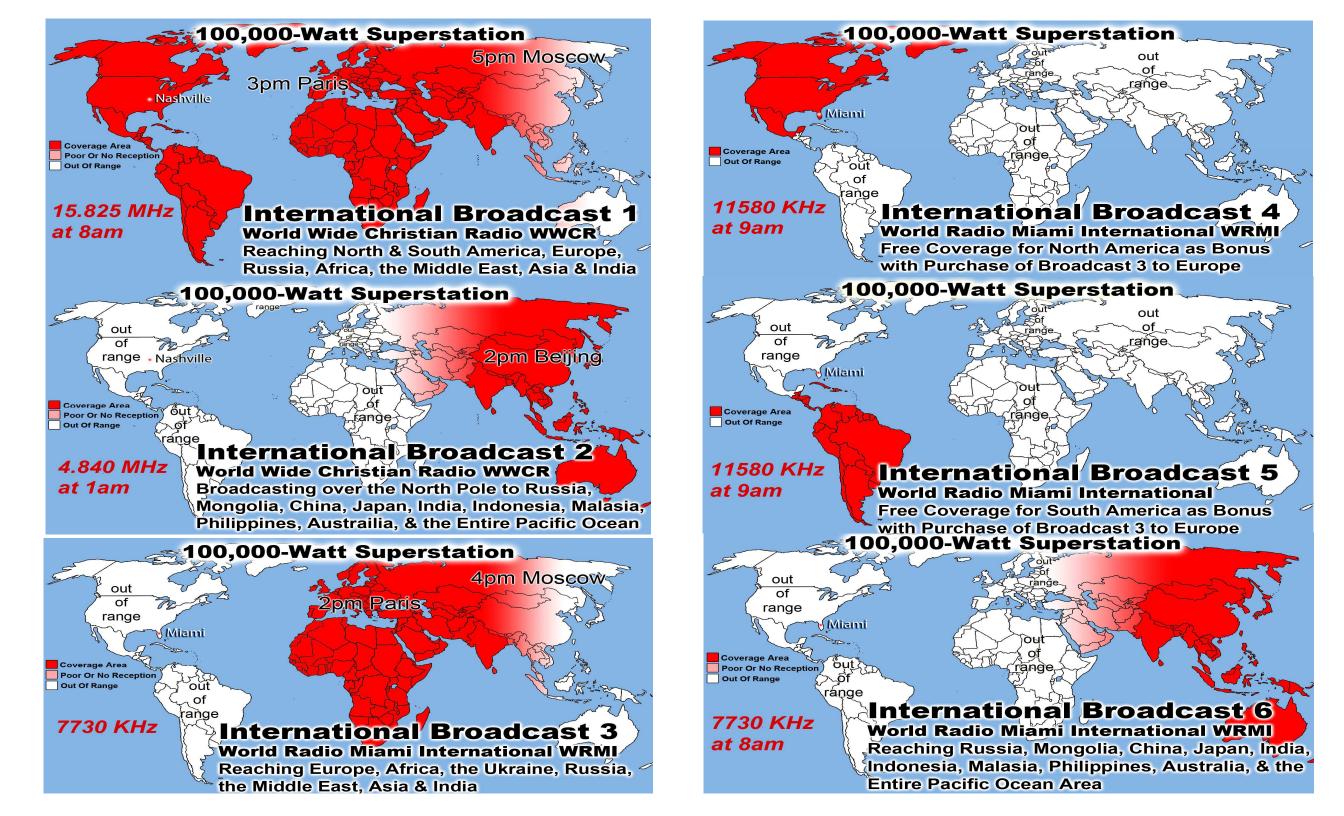

| 92    | 0.04%  | 75    | 0.05%  | 4037          |               | British Indian Ocean Territory |
| 21                                                                               | 88    | 0.04%  | 62    | 0.04%  | 1886          | 0.00%         | India                          |











## **WORLD POPULATION TIMELINE**

### **MORE OPPORTUNITY TODAY** THAN EVER BEFORE IN HISTORY

KING JAMES BIBLE **JESUS CRUCIFIED** 

**+T+ 30AD 300 MILLION 1611AD 500 MILLION** 

**7 BILLION SOULS** 2011AD 6,987,000,000 1995AD 5,760,000,000 1950AD 2,516,000,000 1900AD 1,656,000,000

1850AD 1,265,000,000

Nashville 11:30am & 4pm **Oklahoma City** SC 1300AM 11am-Noon 960AM AR MS Abilene Dallas 11am & 5pm 12 Noor 1630AM 1340AM