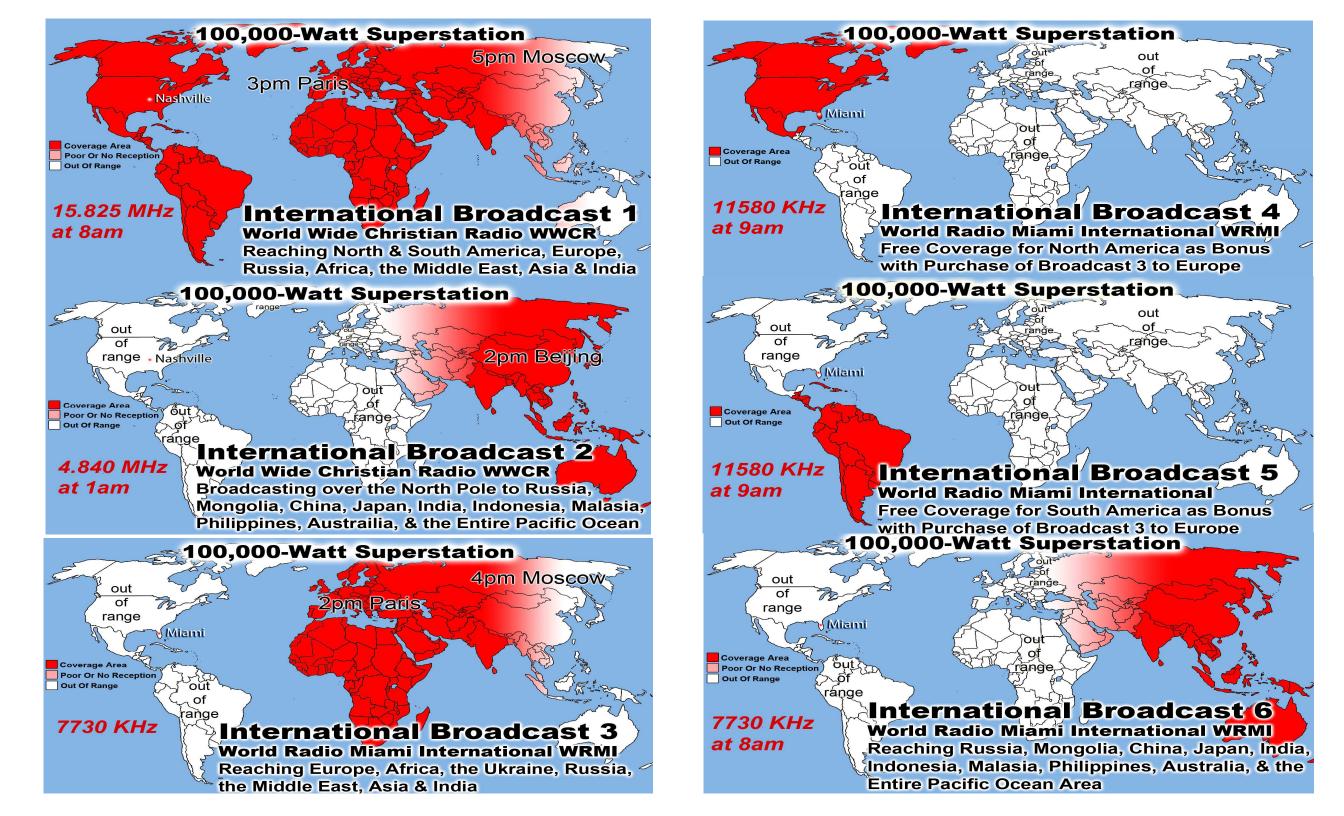

| Singapore                    |
| 19 | 104   | 0.05%  | 95    | 0.06%  | 9465          | 0.00%         | US Military (mil)            |
| 20 | 92    | 0.04%  | 75    | 0.05%  | 4037          | 0.00%         | British Indian Ocean Territo |
| 21 | 88    | 0.04%  | 62    | 0.04%  | 1886          | 0.00%         | India                        |











## **WORLD POPULATION TIMELINE**

### **MORE OPPORTUNITY TODAY** THAN EVER BEFORE IN HISTORY

KING JAMES BIBLE **JESUS CRUCIFIED** 

**+T+ 30AD 300 MILLION 1611AD 500 MILLION** 

**7 BILLION SOULS** 2011AD 6,987,000,000 1995AD 5,760,000,000 1950AD 2,516,000,000 1900AD 1,656,000,000

1850AD 1,265,000,000

Nashville 11:30am & 4pm **Oklahoma City** SC 1300AM 11am-Noon 960AM AR MS Abilene Dallas 11am & 5pm 12 Noor 1630AM 1340AM