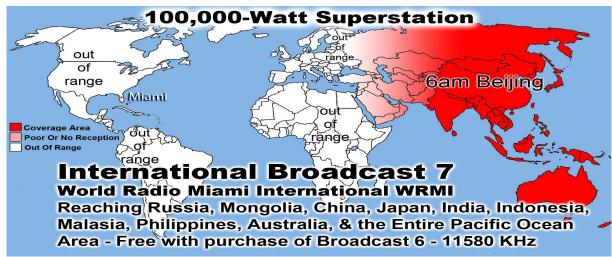

# Feeding Over 150,000 meals per year

Sick & Shut-ins: Rick/Patty Baiser, Virginia Hebert, Mary Wyatt, Claude Masters, Marilyn Jones, Mary Trout, Shirley Patterson & Maggie Pope

Monthly Web Statistics for December 2016

Total First Time Visits 13,614 Total Hits 216,865

Total home worship sites 7,808 Average Hits Per Day 6,995

Dec Sermons Downloaded 20,982 Daily Sermons Downloaded 676

|                 | Summary by Month |       |       |                |       |             |        |        |         |         |
|-----------------|------------------|-------|-------|----------------|-------|-------------|--------|--------|---------|---------|
| Mars4h          | Daily Avg        |       |       | Monthly Totals |       |             |        |        |         |         |
| Month           | Hits             | Files | Pages | Visits         | Sites | KBytes      | Visits | Pages  | Files   | Hits    |
| Dec 2016        | 6767             | 5132  | 655   | 427            | 7616  | 611707041   | 13264  | 20316  | 159118  | 209786  |
| Nov 2016        | 5349             | 3462  | 669   | 433            | 6631  | 778607296   | 13001  | 20071  | 103881  | 160483  |
| Oct 2016        | 4992             | 3519  | 616   | 381            | 6693  | 810591111   | 11820  | 19107  | 109105  | 154767  |
| Sep 2016        | 5355             | 4307  | 555   | 341            | 6387  | 826447456   | 10235  | 16670  | 129224  | 160667  |
| Aug 2016        | 8976             | 8161  | 563   | 343            | 6723  | 1059200407  | 10638  | 17479  | 252998  | 278283  |
| <u>Jul 2016</u> | 4180             | 3430  | 575   | 322            | 6369  | 764789289   | 9986   | 17843  | 106333  | 129599  |
| Jun 2016        | 4274             | 3464  | 567   | 328            | 5613  | 960027473   | 9862   | 17039  | 103941  | 128229  |
| May 2016        | 4202             | 3386  | 580   | 324            | 5944  | 809808805   | 10070  | 17992  | 104987  | 130281  |
| Apr 2016        | 4321             | 3311  | 576   | 329            | 5921  | 910690827   | 9885   | 17300  | 99357   | 129656  |
| Mar 2016        | 4142             | 3322  | 524   | 315            | 5589  | 822756118   | 9781   | 16267  | 102985  | 128413  |
| Feb 2016        | 4913             | 3820  | 672   | 388            | 5665  | 963330793   | 11272  | 19497  | 110807  | 142499  |
| Jan 2016        | 4184             | 3283  | 635   | 374            | 7236  | 1242085306  | 11611  | 19692  | 101799  | 129710  |
| Totals          |                  |       |       |                |       | 10560041922 | 131425 | 219273 | 1484535 | 1882373 |