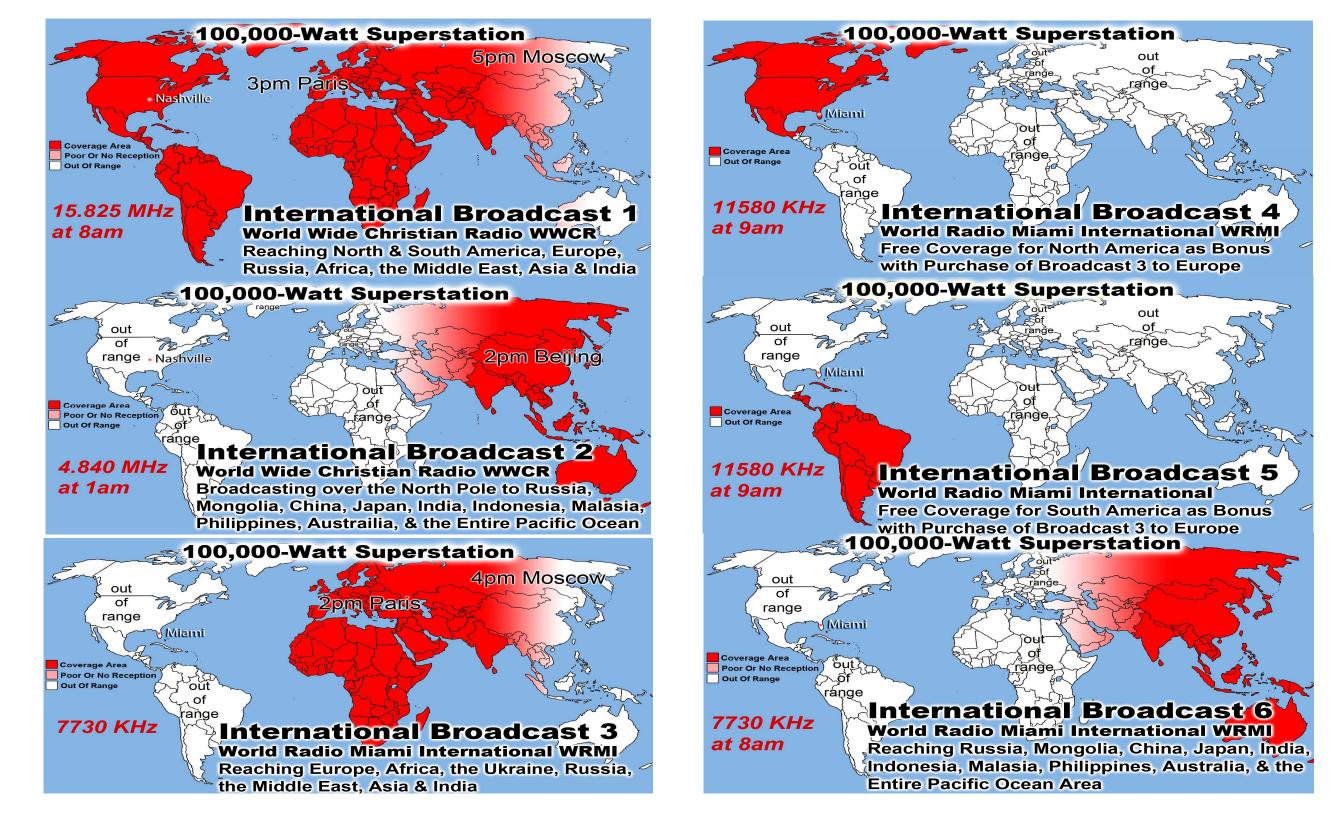

# Feeding Over 150,000 meals per year

Sick & Shut-ins: Rick/Patty Baiser, Virginia Hebert, Mary Wyatt, Claude Masters, Marilyn Jones, Mary Trout, Shirley Patterson & Maggie Pope

Monthly Web Statistics for December 2016

Total First Time Visits 13,614 Total Hits 216,865

Total home worship sites 7,808 Average Hits Per Day 6,995

Dec Sermons Downloaded 20,982 Daily Sermons Downloaded 676

|                 | Summary by Month |       |       |                |       |             |        |        |         |         |
|-----------------|------------------|-------|-------|----------------|-------|-------------|--------|--------|---------|---------|
| Mars4h          | Daily Avg        |       |       | Monthly Totals |       |             |        |        |         |         |
| Month           | Hits             | Files | Pages | Visits         | Sites | KBytes      | Visits | Pages  | Files   | Hits    |
| Dec 2016        | 6767             | 5132  | 655   | 427            | 7616  | 611707041   | 13264  | 20316  | 159118  | 209786  |
| Nov 2016        | 5349             | 3462  | 669   | 433            | 6631  | 778607296   | 13001  | 20071  | 103881  | 160483  |
| Oct 2016        | 4992             | 3519  | 616   | 381            | 6693  | 810591111   | 11820  | 19107  | 109105  | 154767  |
| Sep 2016        | 5355             | 4307  | 555   | 341            | 6387  | 826447456   | 10235  | 16670  | 129224  | 160667  |
| Aug 2016        | 8976             | 8161  | 563   | 343            | 6723  | 1059200407  | 10638  | 17479  | 252998  | 278283  |
| <u>Jul 2016</u> | 4180             | 3430  | 575   | 322            | 6369  | 764789289   | 9986   | 17843  | 106333  | 129599  |
| Jun 2016        | 4274             | 3464  | 567   | 328            | 5613  | 960027473   | 9862   | 17039  | 103941  | 128229  |
| May 2016        | 4202             | 3386  | 580   | 324            | 5944  | 809808805   | 10070  | 17992  | 104987  | 130281  |
| Apr 2016        | 4321             | 3311  | 576   | 329            | 5921  | 910690827   | 9885   | 17300  | 99357   | 129656  |
| Mar 2016        | 4142             | 3322  | 524   | 315            | 5589  | 822756118   | 9781   | 16267  | 102985  | 128413  |
| Feb 2016        | 4913             | 3820  | 672   | 388            | 5665  | 963330793   | 11272  | 19497  | 110807  | 142499  |
| Jan 2016        | 4184             | 3283  | 635   | 374            | 7236  | 1242085306  | 11611  | 19692  | 101799  | 129710  |
| Totals          |                  |       |       |                |       | 10560041922 | 131425 | 219273 | 1484535 | 1882373 |