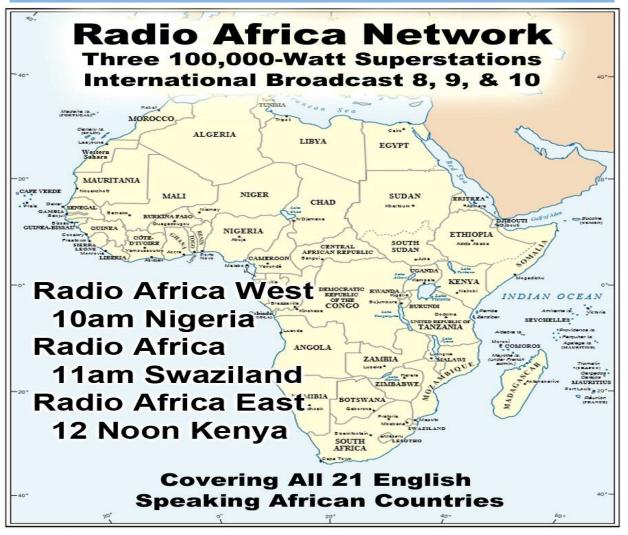

# Feeding Over 150,000 meals per year

Sick & Shut-ins: Rick/Patty Baiser, Virginia Hebert, Mary Wyatt, Claude Masters, Marilyn Jones, Mary Trout, Shirley Patterson & Maggie Pope

Monthly Web Statistics for December 2016

Total First Time Visits 13,614 Total Hits 216,865

Total home worship sites 7,808 Average Hits Per Day 6,995

Dec Sermons Downloaded 20,982 Daily Sermons Downloaded 676

|                 | Summary by Month |       |       |                |       |             |        |        |         |         |
|-----------------|------------------|-------|-------|----------------|-------|-------------|--------|--------|---------|---------|
| Mars4h          | Daily Avg        |       |       | Monthly Totals |       |             |        |        |         |         |
| Month           | Hits             | Files | Pages | Visits         | Sites | KBytes      | Visits | Pages  | Files   | Hits    |
| Dec 2016        | 6767             | 5132  | 655   | 427            | 7616  | 611707041   | 13264  | 20316  | 159118  | 209786  |
| Nov 2016        | 5349             | 3462  | 669   | 433            | 6631  | 778607296   | 13001  | 20071  | 103881  | 160483  |
| Oct 2016        | 4992             | 3519  | 616   | 381            | 6693  | 810591111   | 11820  | 19107  | 109105  | 154767  |
| Sep 2016        | 5355             | 4307  | 555   | 341            | 6387  | 826447456   | 10235  | 16670  | 129224  | 160667  |
| Aug 2016        | 8976             | 8161  | 563   | 343            | 6723  | 1059200407  | 10638  | 17479  | 252998  | 278283  |
| <u>Jul 2016</u> | 4180             | 3430  | 575   | 322            | 6369  | 764789289   | 9986   | 17843  | 106333  | 129599  |
| Jun 2016        | 4274             | 3464  | 567   | 328            | 5613  | 960027473   | 9862   | 17039  | 103941  | 128229  |
| May 2016        | 4202             | 3386  | 580   | 324            | 5944  | 809808805   | 10070  | 17992  | 104987  | 130281  |
| Apr 2016        | 4321             | 3311  | 576   | 329            | 5921  | 910690827   | 9885   | 17300  | 99357   | 129656  |
| Mar 2016        | 4142             | 3322  | 524   | 315            | 5589  | 822756118   | 9781   | 16267  | 102985  | 128413  |
| Feb 2016        | 4913             | 3820  | 672   | 388            | 5665  | 963330793   | 11272  | 19497  | 110807  | 142499  |
| Jan 2016        | 4184             | 3283  | 635   | 374            | 7236  | 1242085306  | 11611  | 19692  | 101799  | 129710  |
| Totals          |                  |       |       |                |       | 10560041922 | 131425 | 219273 | 1484535 | 1882373 |