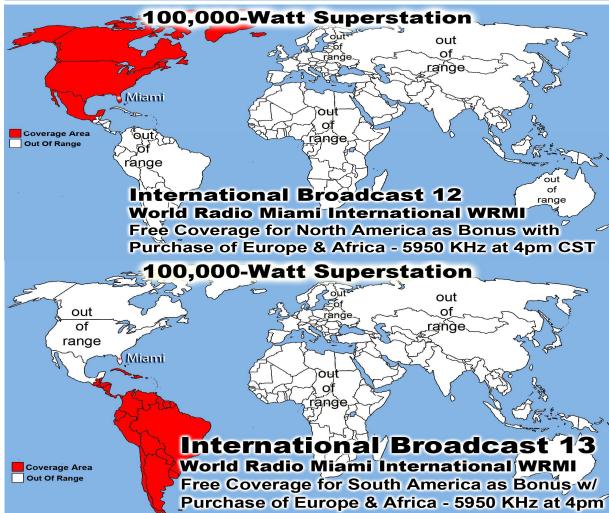

9%  | 69685         |               | Educational (edu)            |
| 15 | 148   | 0.07%  | 123   | 0.07%  | 224274        | 0.03%         | Romania                      |
| 16 | 144   | 0.07%  | 135   | 0.08%  | 62483         | 0.01%         | Tuvalu                       |
| 17 | 136   | 0.06%  | 134   | 0.08%  | 12087         |               | Philippines                  |
| 18 | 122   | 0.06%  | 117   | 0.07%  | 239205        |               | Singapore                    |
| 19 | 104   | 0.05%  | 95    | 0.06%  | 9465          | 0.00%         | US Military (mil)            |
| 20 | 92    | 0.04%  | 75    | 0.05%  | 4037          | 0.00%         | British Indian Ocean Territo |
| 21 | 88    | 0.04%  | 62    | 0.04%  | 1886          | 0.00%         | India                        |











## **WORLD POPULATION TIMELINE**

### **MORE OPPORTUNITY TODAY** THAN EVER BEFORE IN HISTORY

KING JAMES BIBLE **JESUS CRUCIFIED** 

**+T+ 30AD 300 MILLION 1611AD 500 MILLION** 

**7 BILLION SOULS** 2011AD 6,987,000,000 1995AD 5,760,000,000 1950AD 2,516,000,000 1900AD 1,656,000,000

1850AD 1,265,000,000

Nashville 11:30am & 4pm **Oklahoma City** SC 1300AM 11am-Noon 960AM AR MS Abilene Dallas 11am & 5pm 12 Noor 1630AM 1340AM