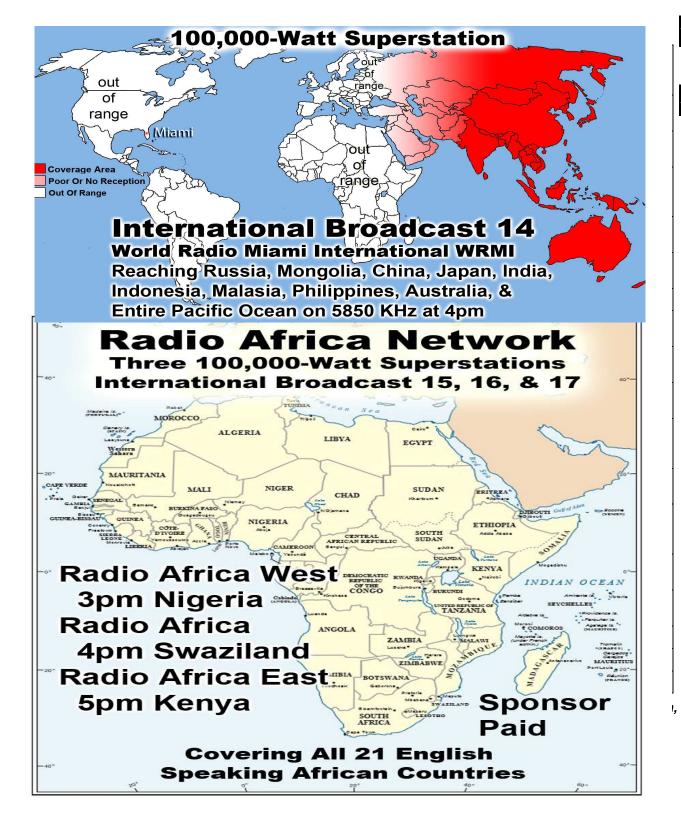

|
| Chase-friend Natalia hit/run-Serious-su                                                                | irgeries; Boss' wife-healing; Uncle Jimmy Cul                                                                             | pepper Passed; Pray 4 Family                                                                              |

Any brethren in local hospitals who give Church of Christ as their religious preference upon admission Lifeline Chaplaincy visits those patients on a regular basis offering spiritual support, encouragement.

Call Lifeline at 214-678-0303 & give them the name of someone to visit.

\*\*\*\*The Next LADIES DAY is on February 11th.\*\*\*\* If You Can't Bring Food, Please Just Bring Yourself!! Call Vickie Williams w/Questions 214-821-2123







Last Weeks Offering: \$ 2,705

Last Weeks Attendance: 186 + children

Baptized:

Baptisms @ Main Street in 2016: 57
Prayer Requests last week: 17

Prison Chaplain: Eddie Frazier Baptized Last Sunday: 19 Prison Baptisms 2017: 20 Prison Baptisms 2016: 793 Prison Baptisms since 1998 -\*\*\*\*\*Over 18.000 Souls\*\*\*\*\*

# FEEDING THE POOR & HOMELESS

| Coffee & Donuts 9 am before Sunday school          | 200