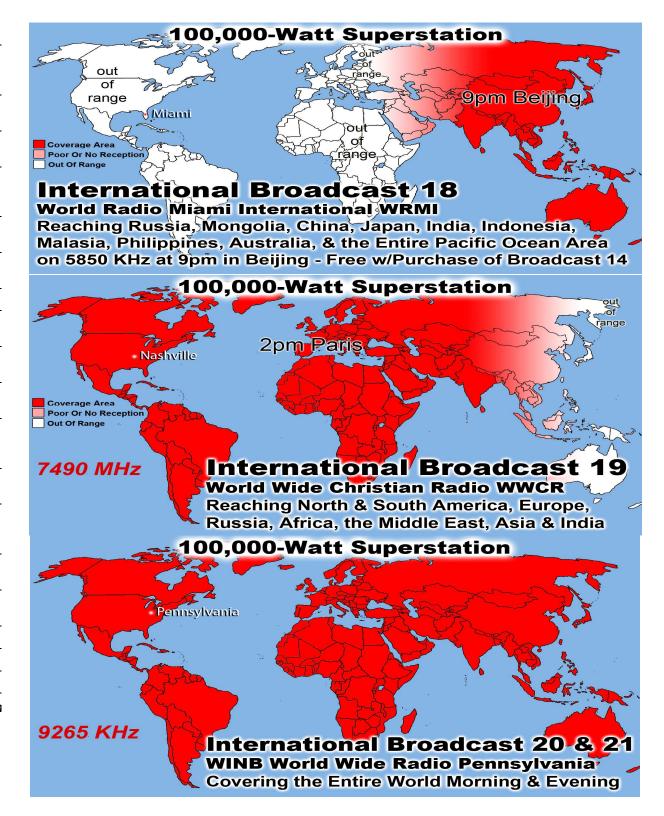

|
| Chase-friend Natalia hit/run-Serious-su                                                                | irgeries; Boss' wife-healing; Uncle Jimmy Cul                                                                             | pepper Passed; Pray 4 Family                                                                              |

Any brethren in local hospitals who give Church of Christ as their religious preference upon admission Lifeline Chaplaincy visits those patients on a regular basis offering spiritual support, encouragement.

Call Lifeline at 214-678-0303 & give them the name of someone to visit.

\*\*\*\*The Next LADIES DAY is on February 11th.\*\*\*\* If You Can't Bring Food, Please Just Bring Yourself!! Call Vickie Williams w/Questions 214-821-2123







Last Weeks Offering: \$ 2,705

Last Weeks Attendance: 186 + children

Baptized:

Baptisms @ Main Street in 2016: 57
Prayer Requests last week: 17

Prison Chaplain: Eddie Frazier Baptized Last Sunday: 19 Prison Baptisms 2017: 20 Prison Baptisms 2016: 793 Prison Baptisms since 1998 -\*\*\*\*\*Over 18.000 Souls\*\*\*\*\*

# FEEDING THE POOR & HOMELESS

| Coffee & Donuts 9 am before Sunday school          | 200