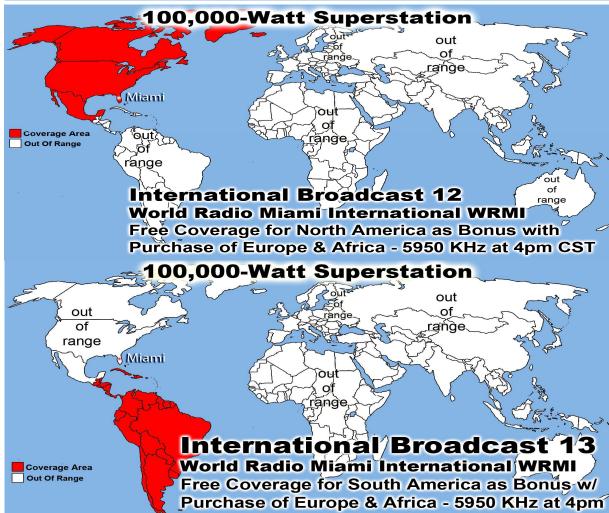

|
| 14 | 152   | 0.07%  | 143   | 0.09%  | 69685         |        | Educational (edu)            |
| 15 | 148   | 0.07%  | 123   | 0.07%  | 224274        | 0.03%  | Romania                      |
| 16 | 144   | 0.07%  | 135   | 0.08%  | 62483         | 0.01%  | Tuvalu                       |
| 17 | 136   | 0.06%  | 134   | 0.08%  | 12087         |        | Philippines                  |
| 8  | 122   | 0.06%  | 117   | 0.07%  | 239205        |        | Singapore                    |
| 9  | 104   | 0.05%  | 95    | 0.06%  | 9465          | 0.00%  | US Military (mil)            |
| 20 | 92    | 0.04%  | 75    | 0.05%  | 4037          | 0.00%  | British Indian Ocean Territo |
| 21 | 88    | 0.04%  | 62    | 0.04%  | 1886          | 0.00%  | India                        |











MORE OPPORTUNITY TODAY
THAN EVER BEFORE IN HISTORY

JESUS CRUCIFIED KING JAMES BIBLE

+T+ 30AD 300 MILLION 1611AD 500 MILLION

TODAY THERE ARE: 7 BILLION SOULS 2011AD 6,987,000,000 1995AD 5,760,000,000 1950AD 2,516,000,000 1900AD 1,656,000,000 1850AD 1,265,000,000