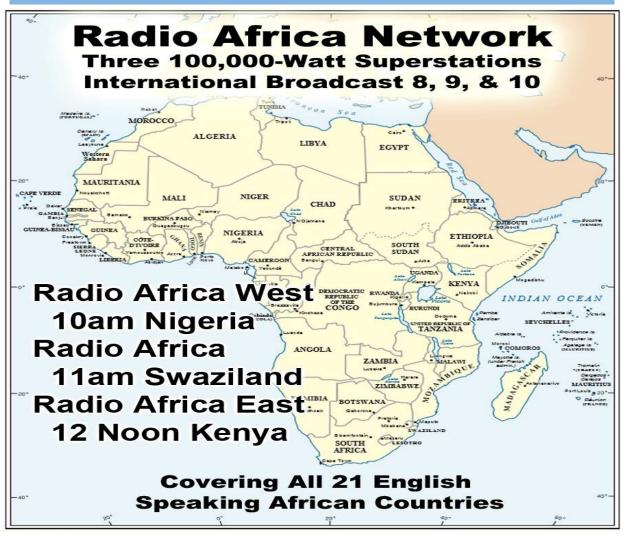

Last Weeks Offering: \$ 1,450 Last Weeks Attendance: 187+ children Baptized this week: Thomas Wells Sammie Epperson-Johnson

Baptisms @ Main Street in 2016: 55 Prayer Requests last week: 17 Prison Chaplain: Eddie Frazier Baptized Last Sunday: 13 Prison Baptisms 2016: 570 Prison Baptisms 2015: 793 Prison Baptisms since 1998 -\*\*\*\*\*Over 18,000 Souls\*\*\*\*\*\*