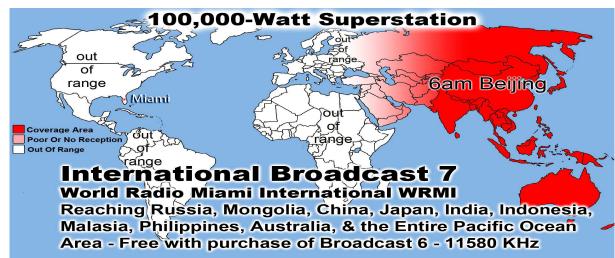

Last Weeks Offering: \$ 1,450 Last Weeks Attendance: 187+ children Baptized this week: Thomas Wells Sammie Epperson-Johnson

Baptisms @ Main Street in 2016: 55 Prayer Requests last week: 17 Prison Chaplain: Eddie Frazier Baptized Last Sunday: 13 Prison Baptisms 2016: 570 Prison Baptisms 2015: 793 Prison Baptisms since 1998 -\*\*\*\*\*Over 18,000 Souls\*\*\*\*\*\*