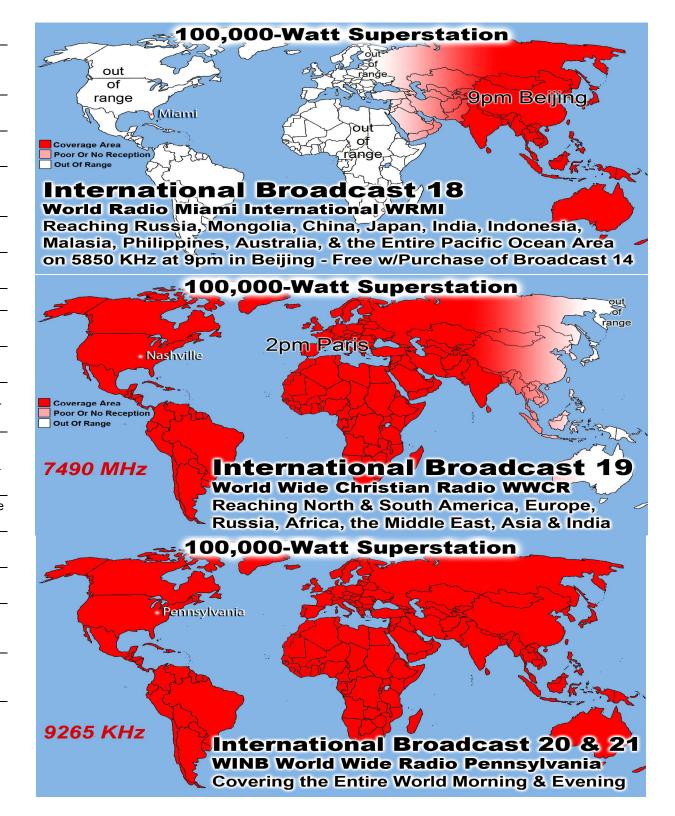

Last Weeks Offering: \$ 1,450 Last Weeks Attendance: 187+ children Baptized this week: Thomas Wells Sammie Epperson-Johnson

Baptisms @ Main Street in 2016: 55 Prayer Requests last week: 17 Prison Chaplain: Eddie Frazier Baptized Last Sunday: 13 Prison Baptisms 2016: 570 Prison Baptisms 2015: 793 Prison Baptisms since 1998 -\*\*\*\*\*Over 18,000 Souls\*\*\*\*\*\*