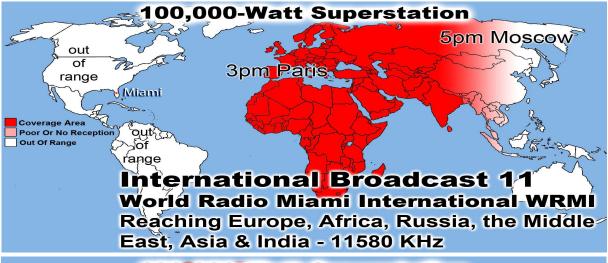

Last Weeks Offering: \$ 1,450 Last Weeks Attendance: 187+ children Baptized this week: Thomas Wells Sammie Epperson-Johnson

Baptisms @ Main Street in 2016: 55 Prayer Requests last week: 17 Prison Chaplain: Eddie Frazier Baptized Last Sunday: 13 Prison Baptisms 2016: 570 Prison Baptisms 2015: 793 Prison Baptisms since 1998 -\*\*\*\*\*Over 18,000 Souls\*\*\*\*\*\*