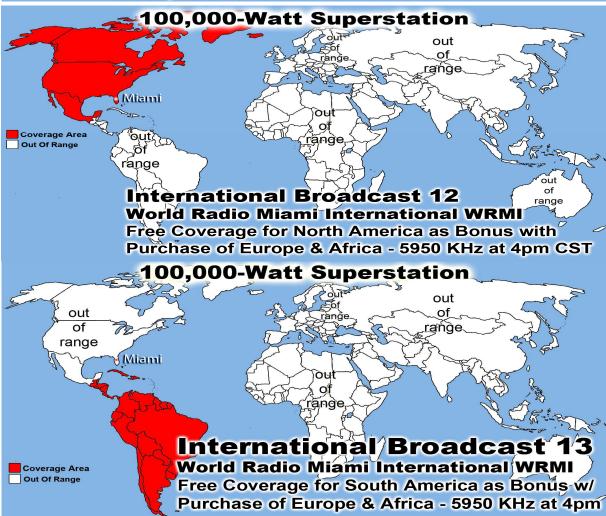

Last Weeks Offering: \$ 1,450 Last Weeks Attendance: 187+ children Baptized this week: Thomas Wells Sammie Epperson-Johnson

Baptisms @ Main Street in 2016: 55 Prayer Requests last week: 17 Prison Chaplain: Eddie Frazier Baptized Last Sunday: 13 Prison Baptisms 2016: 570 Prison Baptisms 2015: 793 Prison Baptisms since 1998 -\*\*\*\*\*Over 18,000 Souls\*\*\*\*\*\*