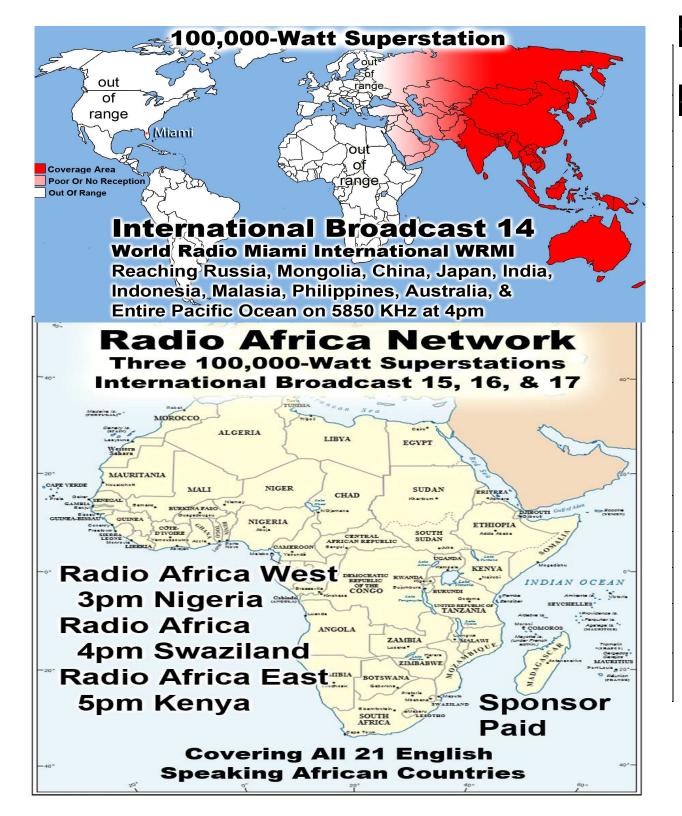

Last Weeks Offering: \$ 1,450 Last Weeks Attendance: 187+ children Baptized this week: Thomas Wells Sammie Epperson-Johnson

Baptisms @ Main Street in 2016: 55 Prayer Requests last week: 17 Prison Chaplain: Eddie Frazier Baptized Last Sunday: 13 Prison Baptisms 2016: 570 Prison Baptisms 2015: 793 Prison Baptisms since 1998 -\*\*\*\*\*Over 18,000 Souls\*\*\*\*\*\*