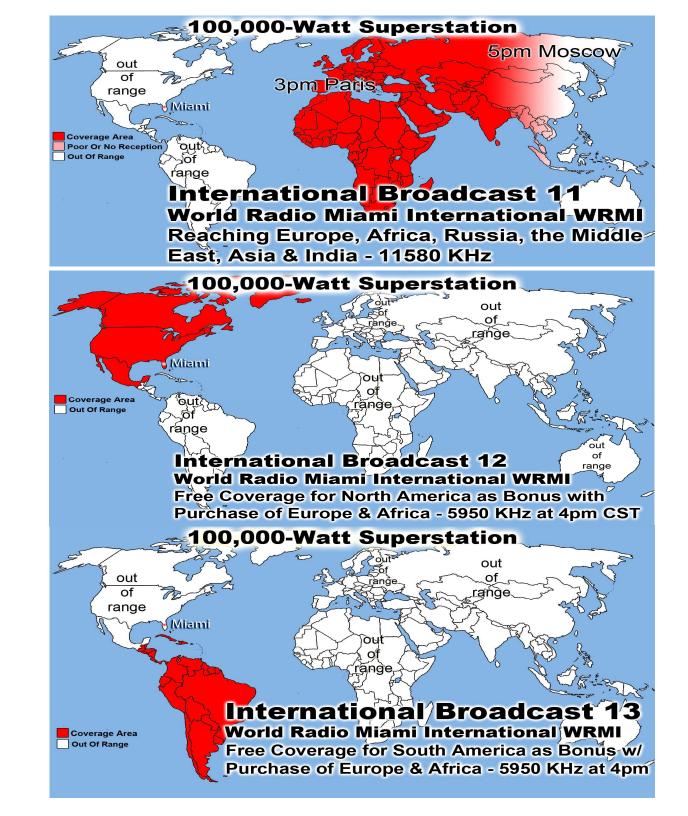

| 0.05%  |             |                                       | 0.06%          | 11098                |                |                          | Zimbabwe            |         |        |  |
| 20               | 75                                                                              | 0.05%  |             |                                       | ).06%<br>).05% | 10218                |                |                          | Singapore           |         |        |  |
| 21               | 74                                                                              | 0.05%  | 0           | <b>70</b> 0                           |                | 148351               | 0.029          | vo us                    | US Government (gov) |         |        |  |