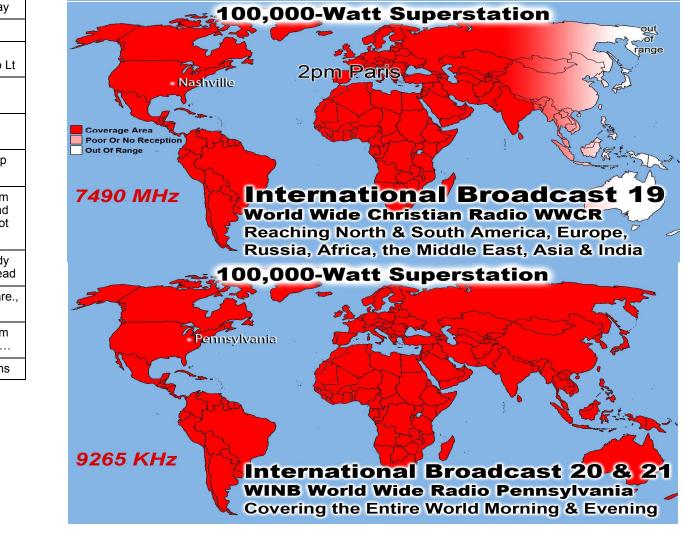

#### 100,000-Watt Superstation

rande

9pm Beijing

International Broadcast 18

out of

range

Coverage Area

Out Of Range

Miami

World Radio Miami International WRMI Reaching Russia, Mongolia, China, Japan, India, Indonesia, Malasia, Philippines, Australia, & the Entire Pacific Ocean Area on 5850 KHz at 9pm in Beijing - Free w/Purchase of Broadcast 14

#### **100,000-Watt Superstation** out of range 🖌 Miami Coverage Area Poor Or No Reception **Out Of Range International Broadcast 14 World Radio Miami International WRMI** Reaching Russia, Mongolia, China, Japan, India, Indonesia, Malasia, Philippines, Australia, & Entire Pacific Ocean on 5850 KHz at 4pm **Radio Africa Network** Three 100,000-Watt Superstations International Broadcast 15, 16, & 17 MOROCCO ALGERIA LIBYA EGYPT MAURITANIA CAPE VERDE NIGER MALI SUDAN RITERA CHAD O.ertours \* EURAINA FASO NIGERIA ETHIOPIA SOUTH CENTRAL AFRICAN REPUBLIC Radio Africa West KENY. INDIAN OCEAN 3pm Nigeria 📟