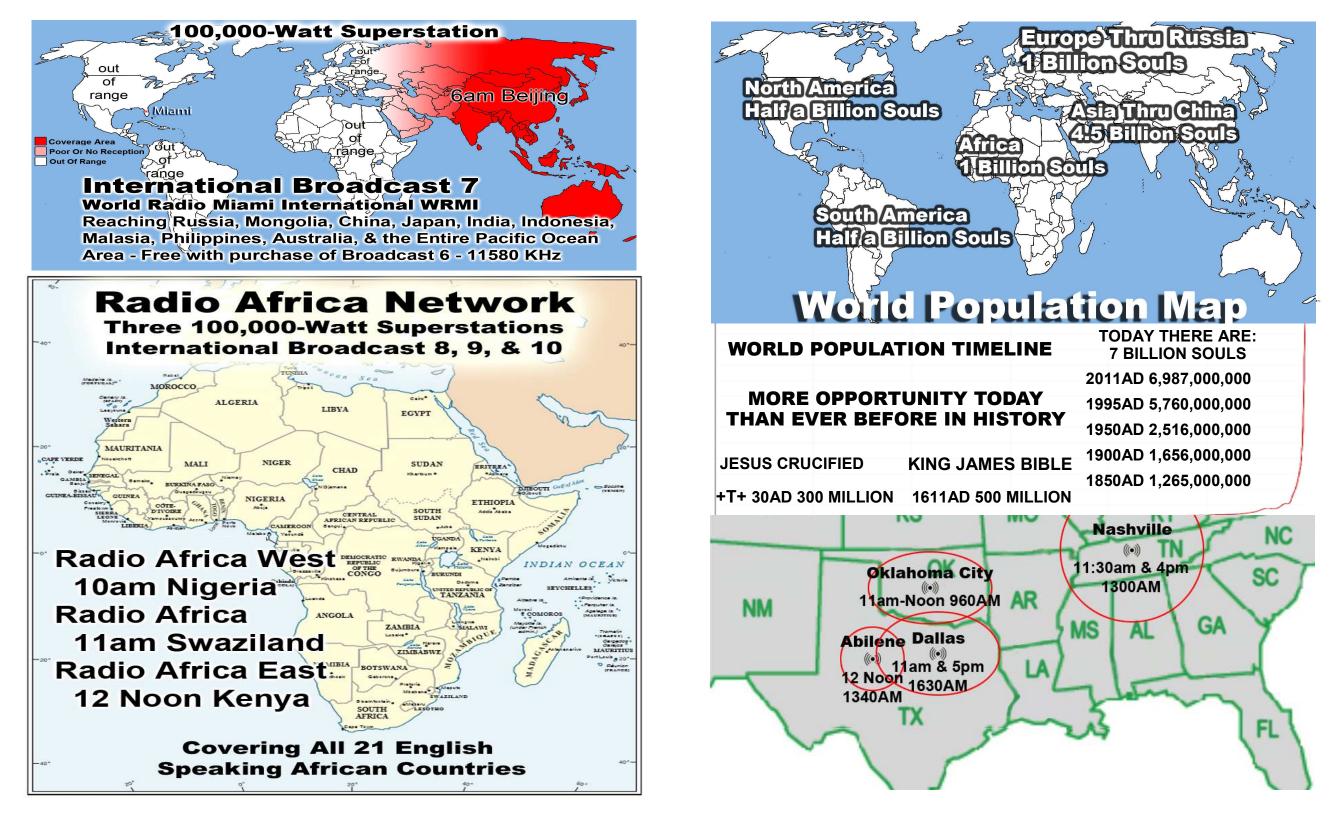

#### **100,000-Watt Superstation** out of range 🖌 Miami Coverage Area Poor Or No Reception **Out Of Range International Broadcast 14 World Radio Miami International WRMI** Reaching Russia, Mongolia, China, Japan, India, Indonesia, Malasia, Philippines, Australia, & Entire Pacific Ocean on 5850 KHz at 4pm **Radio Africa Network** Three 100,000-Watt Superstations International Broadcast 15, 16, & 17 MOROCCO ALGERIA LIBYA EGYPT MAURITANIA CAPE VERDE NIGER MALI SUDAN RITERA CHAD O.ertours \* EURAINA FASO NIGERIA ETHIOPIA SOUTH CENTRAL AFRICAN REPUBLIC Radio Africa West KENY. INDIAN OCEAN 3pm Nigeria 📟

ANGOLA

**Covering All 21 English** 

**Speaking African Countries** 

ZAMBIA

SOUTH

**Radio Africa** 

5pm Kenya

4pm Swaziland

Radio Africa East

CHELLES

Sponsor

Paid

ANZANIA