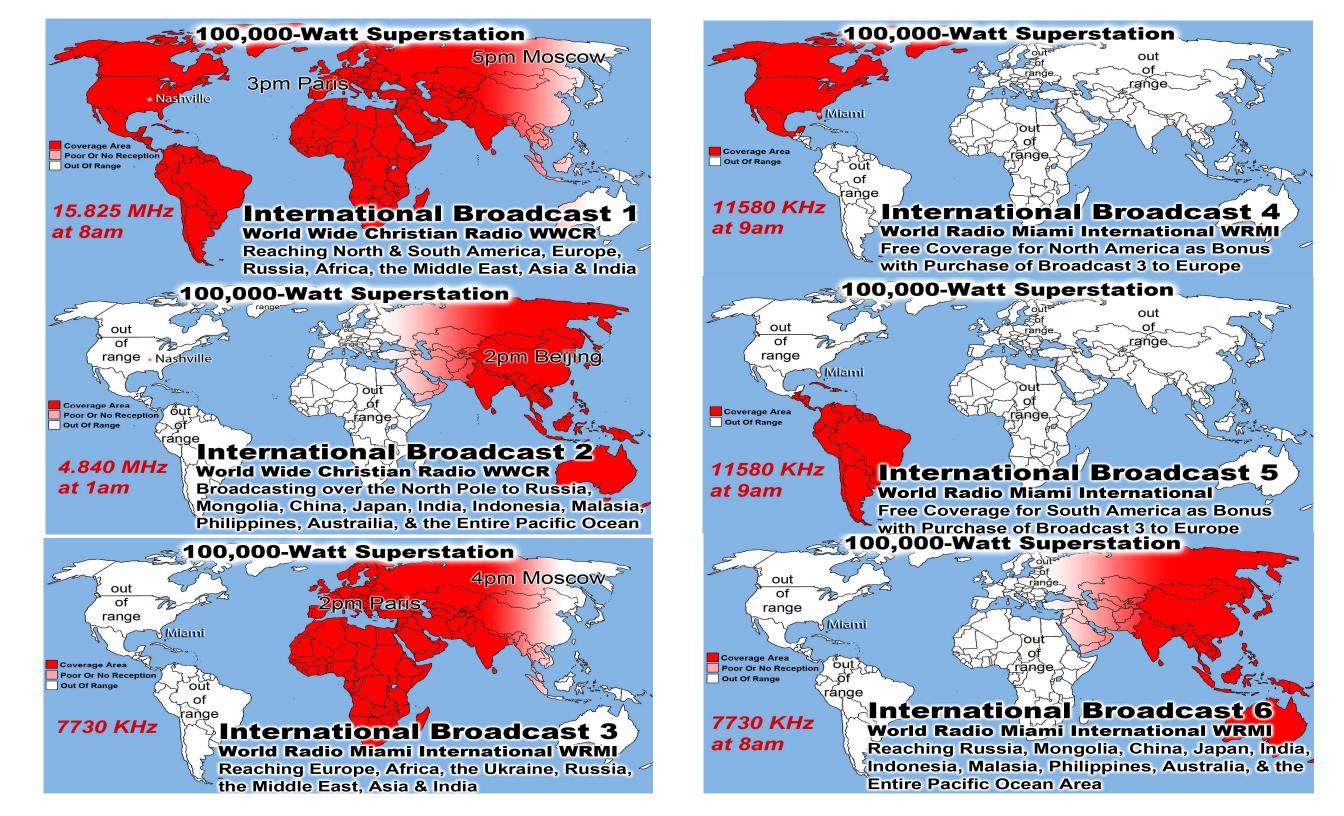

| 0.05%  |             |                                       | 0.06%          | 11098                |                |                          | Zimbabwe            |         |        |  |
| 20               | 75                                                                              | 0.05%  |             |                                       | ).06%<br>).05% | 10218                |                |                          | Singapore           |         |        |  |
| 21               | 74                                                                              | 0.05%  | 0           | <b>70</b> 0                           |                | 148351               | 0.029          | vo us                    | US Government (gov) |         |        |  |