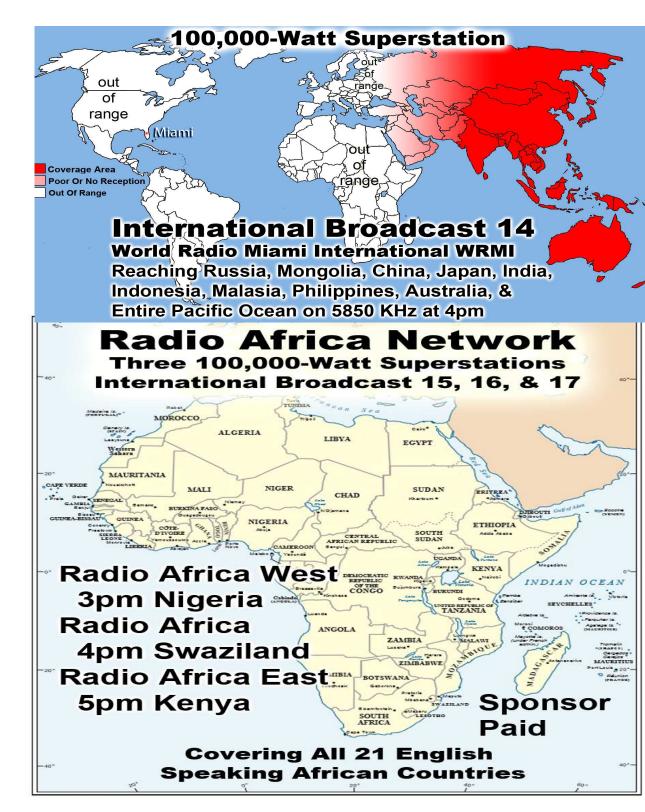

#### International Broadcast 18 World Radio Miami International WRMI

Reaching Russia, Mongolia, China, Japan, India, Indonesia, Malasia, Philippines, Australia, & the Entire Pacific Ocean Area on 5850 KHz at 9pm in Beijing - Free w/Purchase of Broadcast 14