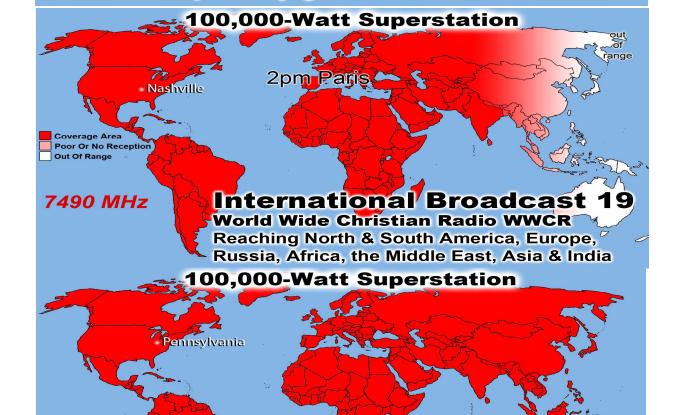

#### 100,000-Watt Superstation

rande

9pm Beijing

#### International Broadcast 18 World Radio Miami International WRMI

Reaching Russia, Mongolia, China, Japan, India, Indonesia, Malasia, Philippines, Australia, & the Entire Pacific Ocean Area on 5850 KHz at 9pm in Beijing - Free w/Purchase of Broadcast 14