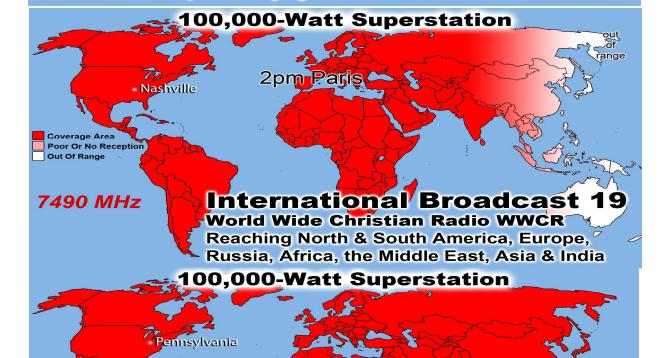

#### 100,000-Watt Superstation

rande

9pm Beijing

#### International Broadcast 18 World Radio Miami International WRMI

Reaching Russia, Mongolia, China, Japan, India, Indonesia, Malasia, Philippines, Australia, & the Entire Pacific Ocean Area on 5850 KHz at 9pm in Beijing - Free w/Purchase of Broadcast 14