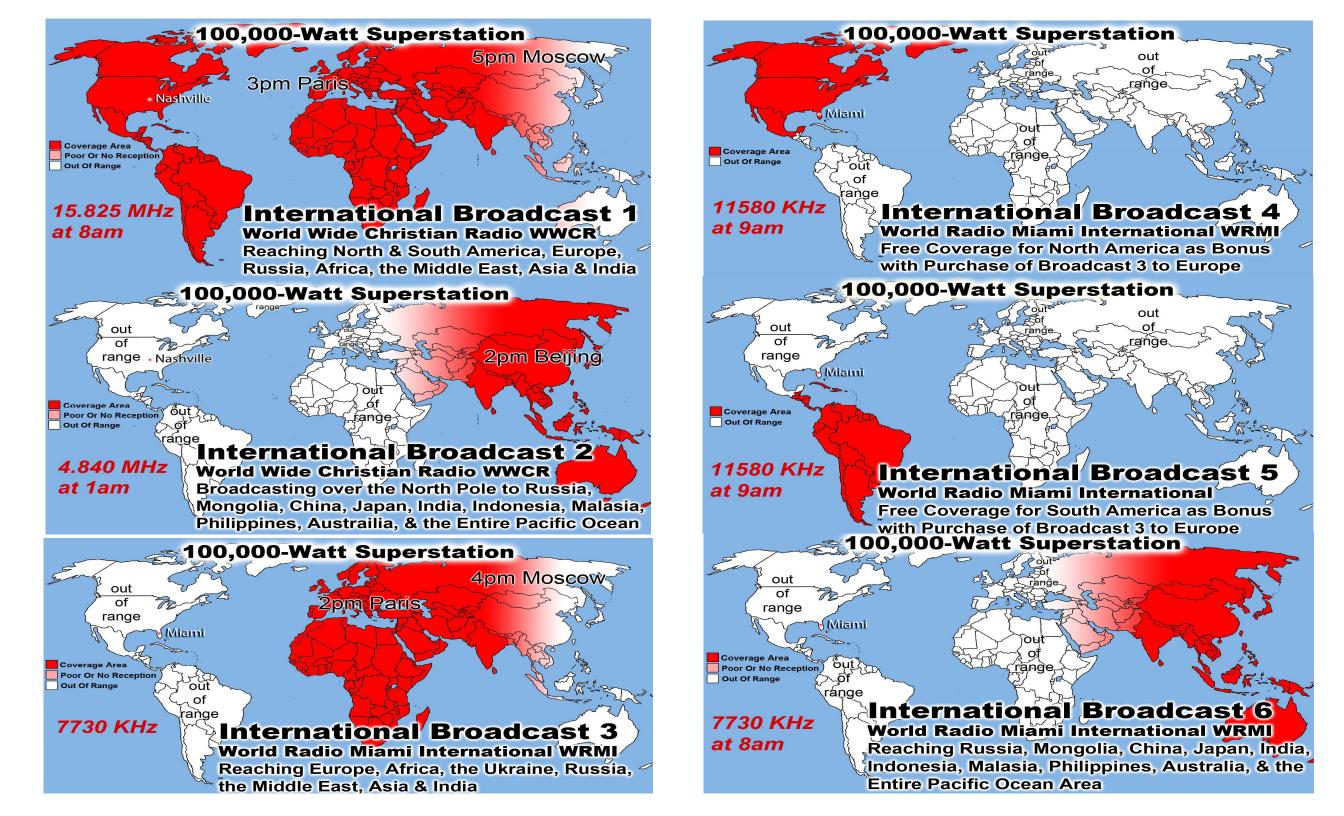

#### 100,000-Watt Superstation

rande

9pm Beijing

#### International Broadcast 18 World Radio Miami International WRMI

Reaching Russia, Mongolia, China, Japan, India, Indonesia, Malasia, Philippines, Australia, & the Entire Pacific Ocean Area on 5850 KHz at 9pm in Beijing - Free w/Purchase of Broadcast 14

9265 KHz

out of

range

Coverage Area

Out Of Range

Miami

International Broadcast 20 WINB World Wide Radio Pennsylvania

With 1st Week Responses From Alberta Canada, Italy, Romania & New Zealand