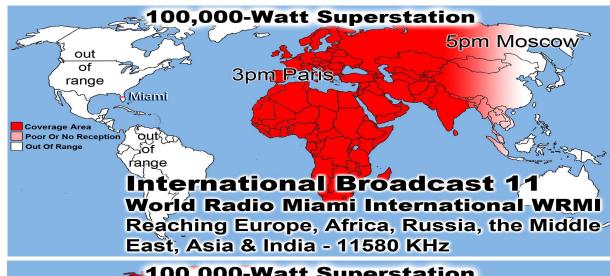

# Feeding Over 150,000 meals per year

Sick & Shut-ins: Rick/Patty Baiser, Virginia Hebert, Mary Wyatt, Claude Masters, Marilyn Jones, Mary Trout, Shirley Patterson, Peggy Hawkins, & Maggie Pope

Monthly Web Statistics for September 2016

Total First Time Visits 10,638 Total Hits 144,138

Total home worship sites 6,723 Average Hits Per Day 8,976

July Sermons Downloaded 14,006 Daily Sermons Downloaded 467

| Summary by Month |           |       |       |                |             |            |        |         |         |        |
|------------------|-----------|-------|-------|----------------|-------------|------------|--------|---------|---------|--------|
| Month            | Daily Avg |       |       | Monthly Totals |             |            |        |         |         |        |
|                  | Hits      | Files | Pages | Visits         | Sites       | KBytes     | Visits | Pages   | Files   | Hits   |
| Sep 2016         | 5147      | 4212  | 531   | 329            | 5928        | 719231630  | 9222   | 14870   | 117960  | 144138 |
| Aug 2016         | 8976      | 8161  | 563   | 343            | 6723        | 1059200407 | 10638  | 17479   | 252998  | 278283 |
| <u>Jul 2016</u>  | 4180      | 3430  | 575   | 322            | 6369        | 764789289  | 9986   | 17843   | 106333  | 129599 |
| Jun 2016         | 4274      | 3464  | 567   | 328            | 5613        | 960027473  | 9862   | 17039   | 103941  | 128229 |
| May 2016         | 4202      | 3386  | 580   | 324            | 5944        | 809808805  | 10070  | 17992   | 104987  | 130281 |
| Apr 2016         | 4321      | 3311  | 576   | 329            | 5921        | 910690827  | 9885   | 17300   | 99357   | 129656 |
| Mar 2016         | 4142      | 3322  | 524   | 315            | 5589        | 822756118  | 9781   | 16267   | 102985  | 128413 |
| Feb 2016         | 4913      | 3820  | 672   | 388            | 5665        | 963330793  | 11272  | 19497   | 110807  | 142499 |
| Jan 2016         | 4184      | 3283  | 635   | 374            | 7236        | 1242085306 | 11611  | 19692   | 101799  | 129710 |
| Dec 2015         | 3732      | 2772  | 603   | 357            | 4989        | 711313005  | 11073  | 18699   | 85957   | 115695 |
| Nov 2015         | 3926      | 2657  | 673   | 352            | 4944        | 651998518  | 10574  | 20193   | 79731   | 117784 |
| Oct 2015         | 2841      | 2025  | 540   | 310            | 4832        | 602457335  | 9628   | 16744   | 62795   | 88095  |
| Totals           |           |       |       |                | 10217689506 | 123602     | 213615 | 1329650 | 1662382 |        |