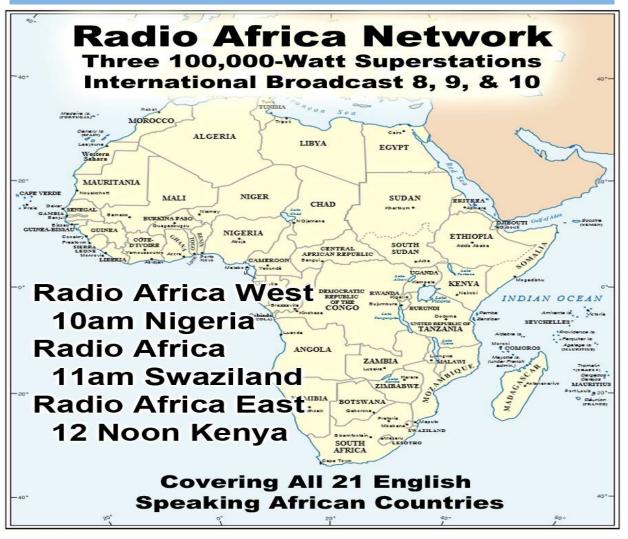

Last Weeks Offering: \$ 1,575.00 Last Weeks Attendance: 193 + children Baptized this week: Thomas Wells

Sammie Epperson-Johnson

Baptisms @ Main Street in 2016: 55 Prayer Requests last week: 17 Prison Chaplain: Eddie Frazier Baptized Last Sunday: 18 Prison Baptisms 2016: 478 Prison Baptisms 2015: 793 Prison Baptisms since 1998 -\*\*\*\*\*Over 18.000 Souls\*\*\*\*\*\*