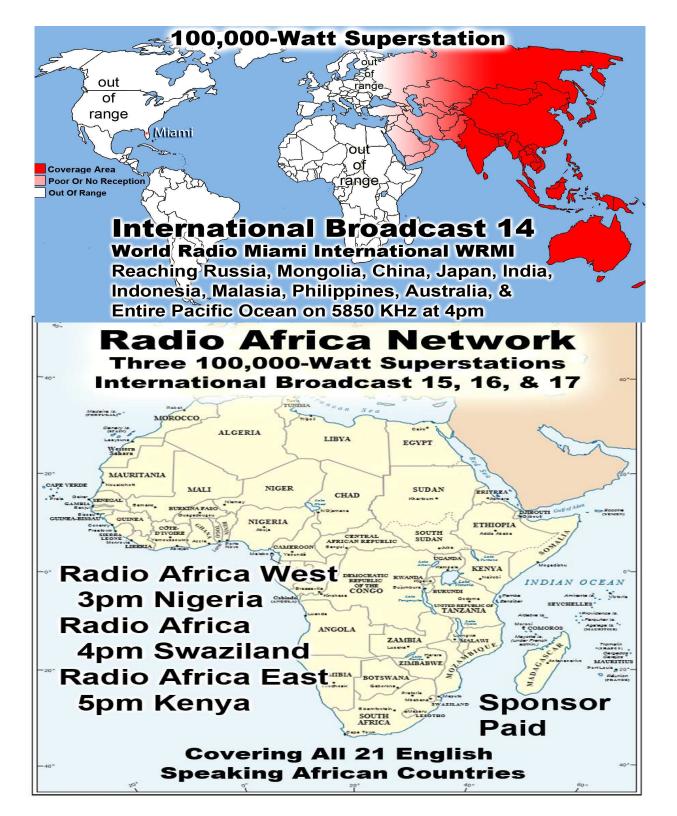

# Feeding Over 150,000 meals per year

Sick & Shut-ins: Rick/Patty Baiser, Virginia Hebert, Mary Wyatt, Claude Masters, Marilyn Jones, Mary Trout, Shirley Patterson, Peggy Hawkins, & Maggie Pope

Monthly Web Statistics for September 2016

Total First Time Visits 10,638 Total Hits 144,138

Total home worship sites 6,723 Average Hits Per Day 8,976

July Sermons Downloaded 14,006 Daily Sermons Downloaded 467

| Summary by Month |           |       |       |                |             |            |        |         |         |        |
|------------------|-----------|-------|-------|----------------|-------------|------------|--------|---------|---------|--------|
| Month            | Daily Avg |       |       | Monthly Totals |             |            |        |         |         |        |
|                  | Hits      | Files | Pages | Visits         | Sites       | KBytes     | Visits | Pages   | Files   | Hits   |
| Sep 2016         | 5147      | 4212  | 531   | 329            | 5928        | 719231630  | 9222   | 14870   | 117960  | 144138 |
| Aug 2016         | 8976      | 8161  | 563   | 343            | 6723        | 1059200407 | 10638  | 17479   | 252998  | 278283 |
| <u>Jul 2016</u>  | 4180      | 3430  | 575   | 322            | 6369        | 764789289  | 9986   | 17843   | 106333  | 129599 |
| Jun 2016         | 4274      | 3464  | 567   | 328            | 5613        | 960027473  | 9862   | 17039   | 103941  | 128229 |
| May 2016         | 4202      | 3386  | 580   | 324            | 5944        | 809808805  | 10070  | 17992   | 104987  | 130281 |
| Apr 2016         | 4321      | 3311  | 576   | 329            | 5921        | 910690827  | 9885   | 17300   | 99357   | 129656 |
| Mar 2016         | 4142      | 3322  | 524   | 315            | 5589        | 822756118  | 9781   | 16267   | 102985  | 128413 |
| Feb 2016         | 4913      | 3820  | 672   | 388            | 5665        | 963330793  | 11272  | 19497   | 110807  | 142499 |
| Jan 2016         | 4184      | 3283  | 635   | 374            | 7236        | 1242085306 | 11611  | 19692   | 101799  | 129710 |
| Dec 2015         | 3732      | 2772  | 603   | 357            | 4989        | 711313005  | 11073  | 18699   | 85957   | 115695 |
| Nov 2015         | 3926      | 2657  | 673   | 352            | 4944        | 651998518  | 10574  | 20193   | 79731   | 117784 |
| Oct 2015         | 2841      | 2025  | 540   | 310            | 4832        | 602457335  | 9628   | 16744   | 62795   | 88095  |
| Totals           |           |       |       |                | 10217689506 | 123602     | 213615 | 1329650 | 1662382 |        |