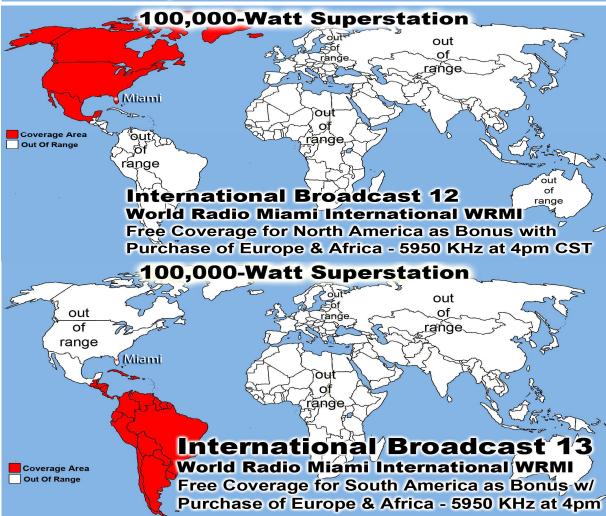

Last Weeks Offering: \$ 1,575.00 Last Weeks Attendance: 193 + children Baptized this week: Thomas Wells

Sammie Epperson-Johnson

Baptisms @ Main Street in 2016: 55 Prayer Requests last week: 17 Prison Chaplain: Eddie Frazier Baptized Last Sunday: 18 Prison Baptisms 2016: 478 Prison Baptisms 2015: 793 Prison Baptisms since 1998 -\*\*\*\*\*Over 18.000 Souls\*\*\*\*\*\*