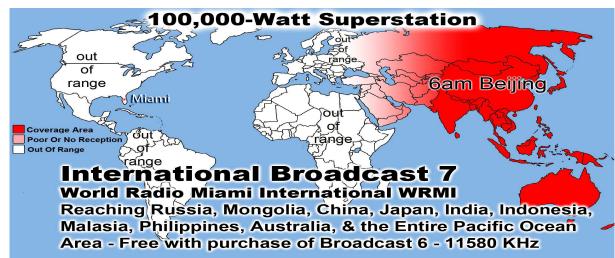

Last Weeks Offering: \$ 1,575.00 Last Weeks Attendance: 193 + children Baptized this week: Thomas Wells

Sammie Epperson-Johnson

Baptisms @ Main Street in 2016: 55 Prayer Requests last week: 17 Prison Chaplain: Eddie Frazier Baptized Last Sunday: 18 Prison Baptisms 2016: 478 Prison Baptisms 2015: 793 Prison Baptisms since 1998 -\*\*\*\*\*Over 18.000 Souls\*\*\*\*\*\*