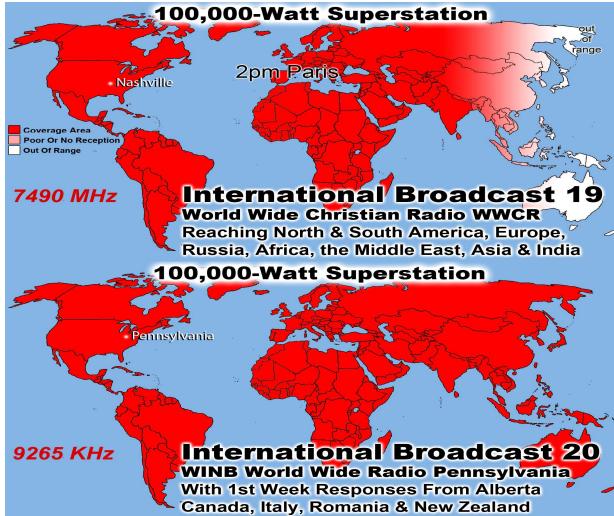

# Feeding Over 150,000 meals per year

Sick & Shut-ins: Rick/Patty Baiser, Virginia Hebert, Mary Wyatt, Claude Masters, Marilyn Jones, Mary Trout, Shirley Patterson, Peggy Hawkins, & Maggie Pope

Monthly Web Statistics for September 2016

Total First Time Visits 10,638 Total Hits 144,138

Total home worship sites 6,723 Average Hits Per Day 8,976

July Sermons Downloaded 14,006 Daily Sermons Downloaded 467

| Summary by Month |           |       |       |                |             |            |        |         |         |        |
|------------------|-----------|-------|-------|----------------|-------------|------------|--------|---------|---------|--------|
| Month            | Daily Avg |       |       | Monthly Totals |             |            |        |         |         |        |
|                  | Hits      | Files | Pages | Visits         | Sites       | KBytes     | Visits | Pages   | Files   | Hits   |
| Sep 2016         | 5147      | 4212  | 531   | 329            | 5928        | 719231630  | 9222   | 14870   | 117960  | 144138 |
| Aug 2016         | 8976      | 8161  | 563   | 343            | 6723        | 1059200407 | 10638  | 17479   | 252998  | 278283 |
| <u>Jul 2016</u>  | 4180      | 3430  | 575   | 322            | 6369        | 764789289  | 9986   | 17843   | 106333  | 129599 |
| Jun 2016         | 4274      | 3464  | 567   | 328            | 5613        | 960027473  | 9862   | 17039   | 103941  | 128229 |
| May 2016         | 4202      | 3386  | 580   | 324            | 5944        | 809808805  | 10070  | 17992   | 104987  | 130281 |
| Apr 2016         | 4321      | 3311  | 576   | 329            | 5921        | 910690827  | 9885   | 17300   | 99357   | 129656 |
| Mar 2016         | 4142      | 3322  | 524   | 315            | 5589        | 822756118  | 9781   | 16267   | 102985  | 128413 |
| Feb 2016         | 4913      | 3820  | 672   | 388            | 5665        | 963330793  | 11272  | 19497   | 110807  | 142499 |
| Jan 2016         | 4184      | 3283  | 635   | 374            | 7236        | 1242085306 | 11611  | 19692   | 101799  | 129710 |
| Dec 2015         | 3732      | 2772  | 603   | 357            | 4989        | 711313005  | 11073  | 18699   | 85957   | 115695 |
| Nov 2015         | 3926      | 2657  | 673   | 352            | 4944        | 651998518  | 10574  | 20193   | 79731   | 117784 |
| Oct 2015         | 2841      | 2025  | 540   | 310            | 4832        | 602457335  | 9628   | 16744   | 62795   | 88095  |
| Totals           |           |       |       |                | 10217689506 | 123602     | 213615 | 1329650 | 1662382 |        |