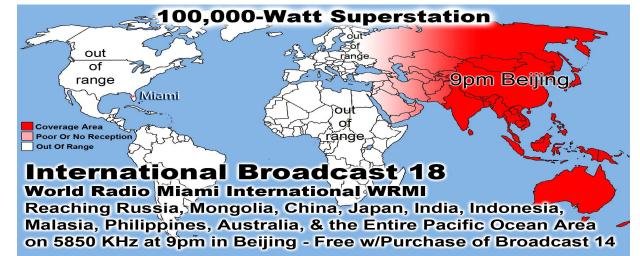

# Feeding Over 150,000 meals per year

Sick & Shut-ins: Rick/Patty Baiser, Virginia Hebert, Mary Wyatt, Claude Masters, Marilyn Jones, Mary Trout, Shirley Patterson, Peggy Hawkins, & Maggie Pope

Monthly Web Statistics for September 2016

Total First Time Visits 10,638 Total Hits 144,138

Total home worship sites 6,723 Average Hits Per Day 8,976

July Sermons Downloaded 14,006 Daily Sermons Downloaded 467

| Summary by Month |           |       |       |                |             |            |        |         |         |        |
|------------------|-----------|-------|-------|----------------|-------------|------------|--------|---------|---------|--------|
| Month            | Daily Avg |       |       | Monthly Totals |             |            |        |         |         |        |
|                  | Hits      | Files | Pages | Visits         | Sites       | KBytes     | Visits | Pages   | Files   | Hits   |
| Sep 2016         | 5147      | 4212  | 531   | 329            | 5928        | 719231630  | 9222   | 14870   | 117960  | 144138 |
| Aug 2016         | 8976      | 8161  | 563   | 343            | 6723        | 1059200407 | 10638  | 17479   | 252998  | 278283 |
| <u>Jul 2016</u>  | 4180      | 3430  | 575   | 322            | 6369        | 764789289  | 9986   | 17843   | 106333  | 129599 |
| Jun 2016         | 4274      | 3464  | 567   | 328            | 5613        | 960027473  | 9862   | 17039   | 103941  | 128229 |
| May 2016         | 4202      | 3386  | 580   | 324            | 5944        | 809808805  | 10070  | 17992   | 104987  | 130281 |
| Apr 2016         | 4321      | 3311  | 576   | 329            | 5921        | 910690827  | 9885   | 17300   | 99357   | 129656 |
| Mar 2016         | 4142      | 3322  | 524   | 315            | 5589        | 822756118  | 9781   | 16267   | 102985  | 128413 |
| Feb 2016         | 4913      | 3820  | 672   | 388            | 5665        | 963330793  | 11272  | 19497   | 110807  | 142499 |
| Jan 2016         | 4184      | 3283  | 635   | 374            | 7236        | 1242085306 | 11611  | 19692   | 101799  | 129710 |
| Dec 2015         | 3732      | 2772  | 603   | 357            | 4989        | 711313005  | 11073  | 18699   | 85957   | 115695 |
| Nov 2015         | 3926      | 2657  | 673   | 352            | 4944        | 651998518  | 10574  | 20193   | 79731   | 117784 |
| Oct 2015         | 2841      | 2025  | 540   | 310            | 4832        | 602457335  | 9628   | 16744   | 62795   | 88095  |
| Totals           |           |       |       |                | 10217689506 | 123602     | 213615 | 1329650 | 1662382 |        |