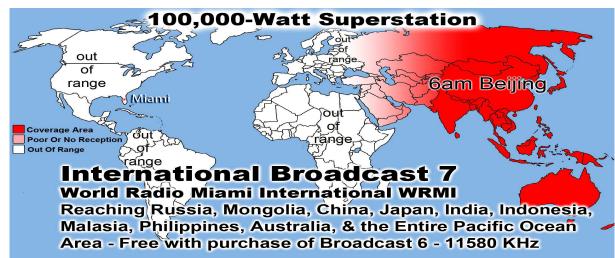

# Feeding Over 150,000 meals per year

Sick & Shut-ins: Rick/Patty Baiser, Virginia Hebert, Mary Wyatt, Claude Masters, Marilyn Jones, Mary Trout, Shirley Patterson, Peggy Hawkins, & Maggie Pope

Monthly Web Statistics for September 2016

Total First Time Visits 10,638 Total Hits 144,138

Total home worship sites 6,723 Average Hits Per Day 8,976

July Sermons Downloaded 14,006 Daily Sermons Downloaded 467

| Summary by Month |           |       |       |                |             |            |        |         |         |        |
|------------------|-----------|-------|-------|----------------|-------------|------------|--------|---------|---------|--------|
| Month            | Daily Avg |       |       | Monthly Totals |             |            |        |         |         |        |
|                  | Hits      | Files | Pages | Visits         | Sites       | KBytes     | Visits | Pages   | Files   | Hits   |
| Sep 2016         | 5147      | 4212  | 531   | 329            | 5928        | 719231630  | 9222   | 14870   | 117960  | 144138 |
| Aug 2016         | 8976      | 8161  | 563   | 343            | 6723        | 1059200407 | 10638  | 17479   | 252998  | 278283 |
| <u>Jul 2016</u>  | 4180      | 3430  | 575   | 322            | 6369        | 764789289  | 9986   | 17843   | 106333  | 129599 |
| Jun 2016         | 4274      | 3464  | 567   | 328            | 5613        | 960027473  | 9862   | 17039   | 103941  | 128229 |
| May 2016         | 4202      | 3386  | 580   | 324            | 5944        | 809808805  | 10070  | 17992   | 104987  | 130281 |
| Apr 2016         | 4321      | 3311  | 576   | 329            | 5921        | 910690827  | 9885   | 17300   | 99357   | 129656 |
| Mar 2016         | 4142      | 3322  | 524   | 315            | 5589        | 822756118  | 9781   | 16267   | 102985  | 128413 |
| Feb 2016         | 4913      | 3820  | 672   | 388            | 5665        | 963330793  | 11272  | 19497   | 110807  | 142499 |
| Jan 2016         | 4184      | 3283  | 635   | 374            | 7236        | 1242085306 | 11611  | 19692   | 101799  | 129710 |
| Dec 2015         | 3732      | 2772  | 603   | 357            | 4989        | 711313005  | 11073  | 18699   | 85957   | 115695 |
| Nov 2015         | 3926      | 2657  | 673   | 352            | 4944        | 651998518  | 10574  | 20193   | 79731   | 117784 |
| Oct 2015         | 2841      | 2025  | 540   | 310            | 4832        | 602457335  | 9628   | 16744   | 62795   | 88095  |
| Totals           |           |       |       |                | 10217689506 | 123602     | 213615 | 1329650 | 1662382 |        |

| Top 21 of 76 Total Countries That Came To Our Website From Our Short-Wave Radio |          |        |          |        |           |               |                     |
|---------------------------------------------------------------------------------|----------|--------|----------|--------|-----------|---------------|---------------------|
| #                                                                               | Hits     | Hits   | Files    | Files  | KBytes    | <b>KBytes</b> | Country             |
| 1                                                                               | 82750    | 51.50% | 73622    | 56.97% | 246109464 | 29.78%        | Network (net)       |
| 2                                                                               | 48237    | 30.02% | 38491    | 29.79% | 302801920 | 36.64%        | Commercial (com)    |
| 3                                                                               | 23552    | 14.66% | 20085    |        | 242470081 |               | Unresolved/Unknown  |
| 4                                                                               | 1562     | 0.97%  | 982      |        |           |               | Germany             |
| 5                                                                               | 817      | 0.51%  | 496      |        |           |               | Ukraine             |
| 6                                                                               | 604      | 0.38%  | 414      | 0.32%  | 3733320   | 0.45%         | European Union      |
| 7                                                                               | 517      | 0.32%  | 10       |        |           |               | Czech Republic      |
| 8                                                                               | 390      | 0.24%  | 365      |        |           | 0.00%         |                     |
| 9                                                                               | 207      | 0.13%  | 124      | 0.10%  |           | 0.34%         |                     |
| 10                                                                              | 187      | 0.12%  | 183      |        | 85115     |               | Non-Profit (org)    |
| 11                                                                              | 118      | 0.07%  | 109      |        |           |               | Belgium             |
| 12                                                                              | 101      | 0.06%  | 90       |        |           |               | Thailand            |
| 13                                                                              | 98       | 0.06%  | 89       |        |           | 0.01%         | US Military (mil)   |
| 14                                                                              | 94       | 0.06%  | 94       | 0.07%  |           |               | South Africa        |
| 15                                                                              | 93       | 0.06%  | 52       | 0.04%  |           |               | Russian Federation  |
| 16                                                                              | 89       | 0.06%  | 82       | 0.06%  |           |               | United States       |
| 17                                                                              | 84       | 0.05%  | 46       | 0.04%  |           |               | Switzerland         |
| 18                                                                              | 81       | 0.05%  | 74<br>76 | 0.06%  |           |               | Romania             |
| 19                                                                              | 76<br>75 | 0.05%  | 76       |        | 11098     |               | Zimbabwe<br>c:      |
| 20                                                                              | 75<br>74 | 0.05%  | 73       |        |           |               | Singapore           |
| 21                                                                              | 74       | 0.05%  | 70       | 0.05%  | 148351    | 0.02%         | US Government (gov) |