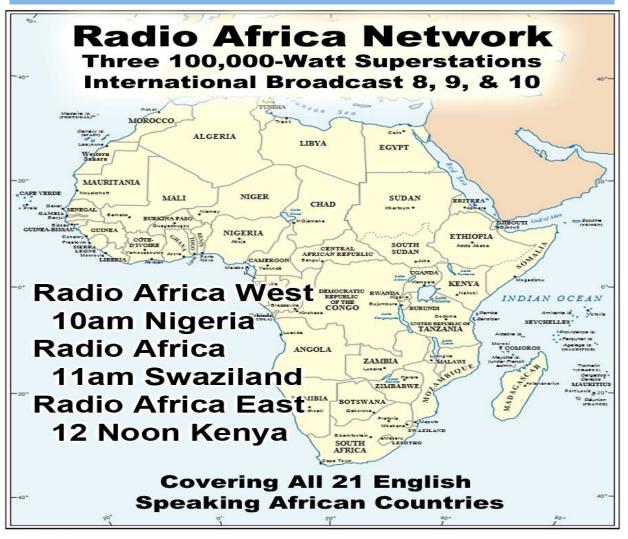

# Feeding Over 150,000 meals per year

Sick & Shut-ins: Rick/Patty Baiser, Virginia Hebert, Mary Wyatt, Claude Masters, Marilyn Jones, Mary Trout, Shirley Patterson, Peggy Hawkins, & Maggie Pope

Monthly Web Statistics for September 2016

Total First Time Visits 10,638 Total Hits 144,138

Total home worship sites 6,723 Average Hits Per Day 8,976

July Sermons Downloaded 14,006 Daily Sermons Downloaded 467

| Summary by Month |           |       |       |                |             |            |        |         |         |        |
|------------------|-----------|-------|-------|----------------|-------------|------------|--------|---------|---------|--------|
| Month            | Daily Avg |       |       | Monthly Totals |             |            |        |         |         |        |
|                  | Hits      | Files | Pages | Visits         | Sites       | KBytes     | Visits | Pages   | Files   | Hits   |
| Sep 2016         | 5147      | 4212  | 531   | 329            | 5928        | 719231630  | 9222   | 14870   | 117960  | 144138 |
| Aug 2016         | 8976      | 8161  | 563   | 343            | 6723        | 1059200407 | 10638  | 17479   | 252998  | 278283 |
| <u>Jul 2016</u>  | 4180      | 3430  | 575   | 322            | 6369        | 764789289  | 9986   | 17843   | 106333  | 129599 |
| Jun 2016         | 4274      | 3464  | 567   | 328            | 5613        | 960027473  | 9862   | 17039   | 103941  | 128229 |
| May 2016         | 4202      | 3386  | 580   | 324            | 5944        | 809808805  | 10070  | 17992   | 104987  | 130281 |
| Apr 2016         | 4321      | 3311  | 576   | 329            | 5921        | 910690827  | 9885   | 17300   | 99357   | 129656 |
| Mar 2016         | 4142      | 3322  | 524   | 315            | 5589        | 822756118  | 9781   | 16267   | 102985  | 128413 |
| Feb 2016         | 4913      | 3820  | 672   | 388            | 5665        | 963330793  | 11272  | 19497   | 110807  | 142499 |
| Jan 2016         | 4184      | 3283  | 635   | 374            | 7236        | 1242085306 | 11611  | 19692   | 101799  | 129710 |
| Dec 2015         | 3732      | 2772  | 603   | 357            | 4989        | 711313005  | 11073  | 18699   | 85957   | 115695 |
| Nov 2015         | 3926      | 2657  | 673   | 352            | 4944        | 651998518  | 10574  | 20193   | 79731   | 117784 |
| Oct 2015         | 2841      | 2025  | 540   | 310            | 4832        | 602457335  | 9628   | 16744   | 62795   | 88095  |
| Totals           |           |       |       |                | 10217689506 | 123602     | 213615 | 1329650 | 1662382 |        |

| Top 21 of 76 Total Countries That Came To Our Website From Our Short-Wave Radio |          |        |          |        |           |               |                     |
|---------------------------------------------------------------------------------|----------|--------|----------|--------|-----------|---------------|---------------------|
| #                                                                               | Hits     | Hits   | Files    | Files  | KBytes    | <b>KBytes</b> | Country             |
| 1                                                                               | 82750    | 51.50% | 73622    | 56.97% | 246109464 | 29.78%        | Network (net)       |
| 2                                                                               | 48237    | 30.02% | 38491    | 29.79% | 302801920 | 36.64%        | Commercial (com)    |
| 3                                                                               | 23552    | 14.66% | 20085    |        | 242470081 |               | Unresolved/Unknown  |
| 4                                                                               | 1562     | 0.97%  | 982      |        |           |               | Germany             |
| 5                                                                               | 817      | 0.51%  | 496      |        |           |               | Ukraine             |
| 6                                                                               | 604      | 0.38%  | 414      | 0.32%  | 3733320   | 0.45%         | European Union      |
| 7                                                                               | 517      | 0.32%  | 10       |        |           |               | Czech Republic      |
| 8                                                                               | 390      | 0.24%  | 365      |        |           | 0.00%         |                     |
| 9                                                                               | 207      | 0.13%  | 124      | 0.10%  |           | 0.34%         |                     |
| 10                                                                              | 187      | 0.12%  | 183      |        | 85115     |               | Non-Profit (org)    |
| 11                                                                              | 118      | 0.07%  | 109      |        |           |               | Belgium             |
| 12                                                                              | 101      | 0.06%  | 90       |        |           |               | Thailand            |
| 13                                                                              | 98       | 0.06%  | 89       |        |           | 0.01%         | US Military (mil)   |
| 14                                                                              | 94       | 0.06%  | 94       | 0.07%  |           |               | South Africa        |
| 15                                                                              | 93       | 0.06%  | 52       | 0.04%  |           |               | Russian Federation  |
| 16                                                                              | 89       | 0.06%  | 82       | 0.06%  |           |               | United States       |
| 17                                                                              | 84       | 0.05%  | 46       | 0.04%  |           |               | Switzerland         |
| 18                                                                              | 81       | 0.05%  | 74<br>76 | 0.06%  |           |               | Romania             |
| 19                                                                              | 76<br>75 | 0.05%  | 76       |        | 11098     |               | Zimbabwe<br>c:      |
| 20                                                                              | 75<br>74 | 0.05%  | 73       |        |           |               | Singapore           |
| 21                                                                              | 74       | 0.05%  | 70       | 0.05%  | 148351    | 0.02%         | US Government (gov) |