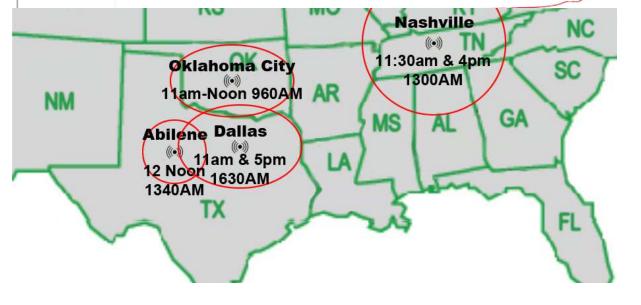

# Feeding Over 150,000 meals per year

Sick & Shut-ins: Rick/Patty Baiser, Virginia Hebert, Mary Wyatt, Claude Masters, Marilyn Jones, Mary Trout, Shirley Patterson, Peggy Hawkins, & Maggie Pope

Monthly Web Statistics for September 2016

Total First Time Visits 10,638 Total Hits 144,138

Total home worship sites 6,723 Average Hits Per Day 8,976

July Sermons Downloaded 14,006 Daily Sermons Downloaded 467

| Summary by Month |           |       |       |                |             |            |        |         |         |        |
|------------------|-----------|-------|-------|----------------|-------------|------------|--------|---------|---------|--------|
| Month            | Daily Avg |       |       | Monthly Totals |             |            |        |         |         |        |
|                  | Hits      | Files | Pages | Visits         | Sites       | KBytes     | Visits | Pages   | Files   | Hits   |
| Sep 2016         | 5147      | 4212  | 531   | 329            | 5928        | 719231630  | 9222   | 14870   | 117960  | 144138 |
| Aug 2016         | 8976      | 8161  | 563   | 343            | 6723        | 1059200407 | 10638  | 17479   | 252998  | 278283 |
| <u>Jul 2016</u>  | 4180      | 3430  | 575   | 322            | 6369        | 764789289  | 9986   | 17843   | 106333  | 129599 |
| Jun 2016         | 4274      | 3464  | 567   | 328            | 5613        | 960027473  | 9862   | 17039   | 103941  | 128229 |
| May 2016         | 4202      | 3386  | 580   | 324            | 5944        | 809808805  | 10070  | 17992   | 104987  | 130281 |
| Apr 2016         | 4321      | 3311  | 576   | 329            | 5921        | 910690827  | 9885   | 17300   | 99357   | 129656 |
| Mar 2016         | 4142      | 3322  | 524   | 315            | 5589        | 822756118  | 9781   | 16267   | 102985  | 128413 |
| Feb 2016         | 4913      | 3820  | 672   | 388            | 5665        | 963330793  | 11272  | 19497   | 110807  | 142499 |
| Jan 2016         | 4184      | 3283  | 635   | 374            | 7236        | 1242085306 | 11611  | 19692   | 101799  | 129710 |
| Dec 2015         | 3732      | 2772  | 603   | 357            | 4989        | 711313005  | 11073  | 18699   | 85957   | 115695 |
| Nov 2015         | 3926      | 2657  | 673   | 352            | 4944        | 651998518  | 10574  | 20193   | 79731   | 117784 |
| Oct 2015         | 2841      | 2025  | 540   | 310            | 4832        | 602457335  | 9628   | 16744   | 62795   | 88095  |
| Totals           |           |       |       |                | 10217689506 | 123602     | 213615 | 1329650 | 1662382 |        |