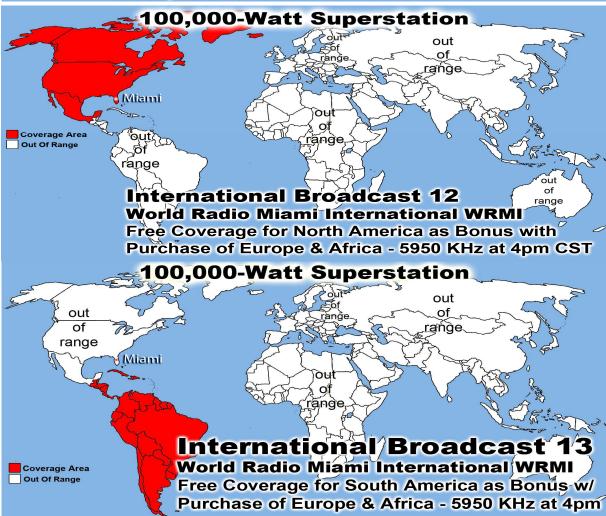

# Feeding Over 150,000 meals per year

Sick & Shut-ins: Rick/Patty Baiser, Virginia Hebert, Mary Wyatt, Claude Masters, Marilyn Jones, Mary Trout, Shirley Patterson, Peggy Hawkins, & Maggie Pope

Monthly Web Statistics for September 2016

Total First Time Visits 10,638 Total Hits 144,138

Total home worship sites 6,723 Average Hits Per Day 8,976

July Sermons Downloaded 14,006 Daily Sermons Downloaded 467

| Summary by Month |           |       |       |                |             |            |        |         |         |        |
|------------------|-----------|-------|-------|----------------|-------------|------------|--------|---------|---------|--------|
| Month            | Daily Avg |       |       | Monthly Totals |             |            |        |         |         |        |
|                  | Hits      | Files | Pages | Visits         | Sites       | KBytes     | Visits | Pages   | Files   | Hits   |
| Sep 2016         | 5147      | 4212  | 531   | 329            | 5928        | 719231630  | 9222   | 14870   | 117960  | 144138 |
| Aug 2016         | 8976      | 8161  | 563   | 343            | 6723        | 1059200407 | 10638  | 17479   | 252998  | 278283 |
| <u>Jul 2016</u>  | 4180      | 3430  | 575   | 322            | 6369        | 764789289  | 9986   | 17843   | 106333  | 129599 |
| Jun 2016         | 4274      | 3464  | 567   | 328            | 5613        | 960027473  | 9862   | 17039   | 103941  | 128229 |
| May 2016         | 4202      | 3386  | 580   | 324            | 5944        | 809808805  | 10070  | 17992   | 104987  | 130281 |
| Apr 2016         | 4321      | 3311  | 576   | 329            | 5921        | 910690827  | 9885   | 17300   | 99357   | 129656 |
| Mar 2016         | 4142      | 3322  | 524   | 315            | 5589        | 822756118  | 9781   | 16267   | 102985  | 128413 |
| Feb 2016         | 4913      | 3820  | 672   | 388            | 5665        | 963330793  | 11272  | 19497   | 110807  | 142499 |
| Jan 2016         | 4184      | 3283  | 635   | 374            | 7236        | 1242085306 | 11611  | 19692   | 101799  | 129710 |
| Dec 2015         | 3732      | 2772  | 603   | 357            | 4989        | 711313005  | 11073  | 18699   | 85957   | 115695 |
| Nov 2015         | 3926      | 2657  | 673   | 352            | 4944        | 651998518  | 10574  | 20193   | 79731   | 117784 |
| Oct 2015         | 2841      | 2025  | 540   | 310            | 4832        | 602457335  | 9628   | 16744   | 62795   | 88095  |
| Totals           |           |       |       |                | 10217689506 | 123602     | 213615 | 1329650 | 1662382 |        |

| Top 21 of 76 Total Countries That Came To Our Website From Our Short-Wave Radio |          |        |          |        |           |               |                     |
|---------------------------------------------------------------------------------|----------|--------|----------|--------|-----------|---------------|---------------------|
| #                                                                               | Hits     | Hits   | Files    | Files  | KBytes    | <b>KBytes</b> | Country             |
| 1                                                                               | 82750    | 51.50% | 73622    | 56.97% | 246109464 | 29.78%        | Network (net)       |
| 2                                                                               | 48237    | 30.02% | 38491    | 29.79% | 302801920 | 36.64%        | Commercial (com)    |
| 3                                                                               | 23552    | 14.66% | 20085    |        | 242470081 |               | Unresolved/Unknown  |
| 4                                                                               | 1562     | 0.97%  | 982      |        |           |               | Germany             |
| 5                                                                               | 817      | 0.51%  | 496      |        |           |               | Ukraine             |
| 6                                                                               | 604      | 0.38%  | 414      | 0.32%  | 3733320   | 0.45%         | European Union      |
| 7                                                                               | 517      | 0.32%  | 10       |        |           |               | Czech Republic      |
| 8                                                                               | 390      | 0.24%  | 365      |        |           | 0.00%         |                     |
| 9                                                                               | 207      | 0.13%  | 124      | 0.10%  |           | 0.34%         |                     |
| 10                                                                              | 187      | 0.12%  | 183      |        | 85115     |               | Non-Profit (org)    |
| 11                                                                              | 118      | 0.07%  | 109      |        |           |               | Belgium             |
| 12                                                                              | 101      | 0.06%  | 90       |        |           |               | Thailand            |
| 13                                                                              | 98       | 0.06%  | 89       |        |           | 0.01%         | US Military (mil)   |
| 14                                                                              | 94       | 0.06%  | 94       | 0.07%  |           |               | South Africa        |
| 15                                                                              | 93       | 0.06%  | 52       | 0.04%  |           |               | Russian Federation  |
| 16                                                                              | 89       | 0.06%  | 82       | 0.06%  |           |               | United States       |
| 17                                                                              | 84       | 0.05%  | 46       | 0.04%  |           |               | Switzerland         |
| 18                                                                              | 81       | 0.05%  | 74<br>76 | 0.06%  |           |               | Romania             |
| 19                                                                              | 76<br>75 | 0.05%  | 76       |        | 11098     |               | Zimbabwe<br>c:      |
| 20                                                                              | 75<br>74 | 0.05%  | 73       |        |           |               | Singapore           |
| 21                                                                              | 74       | 0.05%  | 70       | 0.05%  | 148351    | 0.02%         | US Government (gov) |