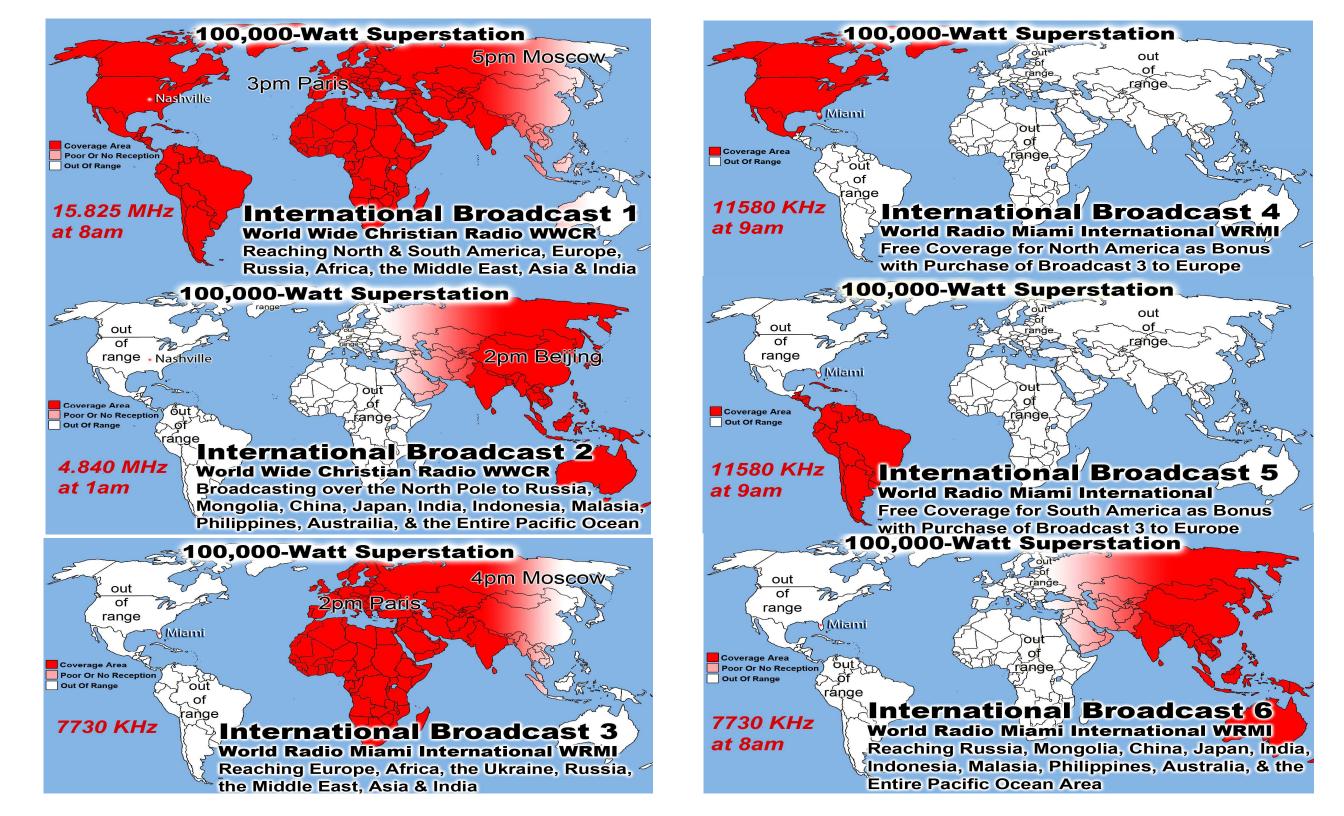

# Feeding Over 150,000 meals per year

Sick & Shut-ins: Rick/Patty Baiser, Virginia Hebert, Mary Wyatt, Claude Masters, Marilyn Jones, Mary Trout, Shirley Patterson, Peggy Hawkins, & Maggie Pope

Monthly Web Statistics for September 2016

Total First Time Visits 10,638 Total Hits 144,138

Total home worship sites 6,723 Average Hits Per Day 8,976

July Sermons Downloaded 14,006 Daily Sermons Downloaded 467

| Summary by Month |           |       |       |                |             |            |        |         |         |        |
|------------------|-----------|-------|-------|----------------|-------------|------------|--------|---------|---------|--------|
| Month            | Daily Avg |       |       | Monthly Totals |             |            |        |         |         |        |
|                  | Hits      | Files | Pages | Visits         | Sites       | KBytes     | Visits | Pages   | Files   | Hits   |
| Sep 2016         | 5147      | 4212  | 531   | 329            | 5928        | 719231630  | 9222   | 14870   | 117960  | 144138 |
| Aug 2016         | 8976      | 8161  | 563   | 343            | 6723        | 1059200407 | 10638  | 17479   | 252998  | 278283 |
| <u>Jul 2016</u>  | 4180      | 3430  | 575   | 322            | 6369        | 764789289  | 9986   | 17843   | 106333  | 129599 |
| Jun 2016         | 4274      | 3464  | 567   | 328            | 5613        | 960027473  | 9862   | 17039   | 103941  | 128229 |
| May 2016         | 4202      | 3386  | 580   | 324            | 5944        | 809808805  | 10070  | 17992   | 104987  | 130281 |
| Apr 2016         | 4321      | 3311  | 576   | 329            | 5921        | 910690827  | 9885   | 17300   | 99357   | 129656 |
| Mar 2016         | 4142      | 3322  | 524   | 315            | 5589        | 822756118  | 9781   | 16267   | 102985  | 128413 |
| Feb 2016         | 4913      | 3820  | 672   | 388            | 5665        | 963330793  | 11272  | 19497   | 110807  | 142499 |
| Jan 2016         | 4184      | 3283  | 635   | 374            | 7236        | 1242085306 | 11611  | 19692   | 101799  | 129710 |
| Dec 2015         | 3732      | 2772  | 603   | 357            | 4989        | 711313005  | 11073  | 18699   | 85957   | 115695 |
| Nov 2015         | 3926      | 2657  | 673   | 352            | 4944        | 651998518  | 10574  | 20193   | 79731   | 117784 |
| Oct 2015         | 2841      | 2025  | 540   | 310            | 4832        | 602457335  | 9628   | 16744   | 62795   | 88095  |
| Totals           |           |       |       |                | 10217689506 | 123602     | 213615 | 1329650 | 1662382 |        |