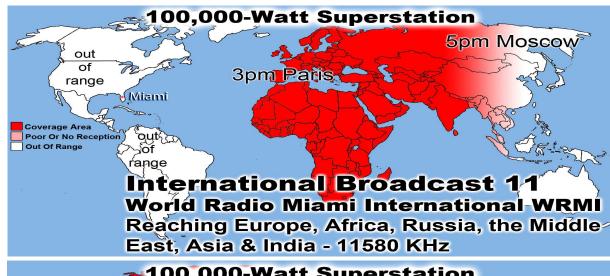

7490 MHz
International Broadcast 19
World Wide Christian Radio WWCR
Reaching North & South America, Europe,

100,000-Watt Superstation

Pennsylvania

9265 KHz International Broadcast 20 WINB World Wide Radio Pennsylvania

With 1st Week Responses From Alberta Canada, Italy, Romania & New Zealand

Russia, Africa, the Middle East, Asia & India