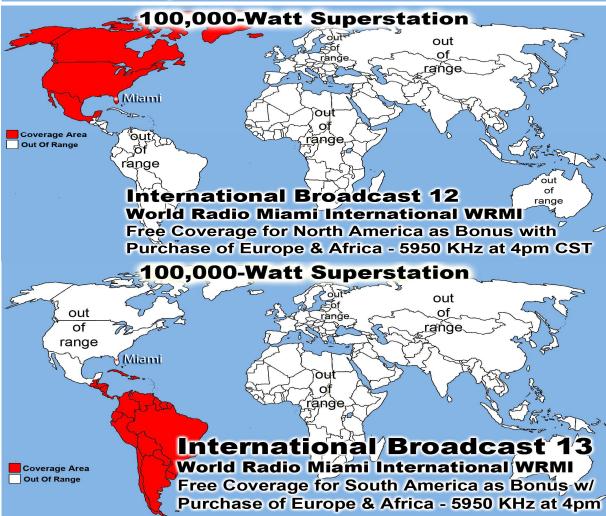

7490 MHz
International Broadcast 19
World Wide Christian Radio WWCR
Reaching North & South America, Europe,

100,000-Watt Superstation

Pennsylvania

9265 KHz International Broadcast 20 WINB World Wide Radio Pennsylvania

With 1st Week Responses From Alberta Canada, Italy, Romania & New Zealand

Russia, Africa, the Middle East, Asia & India