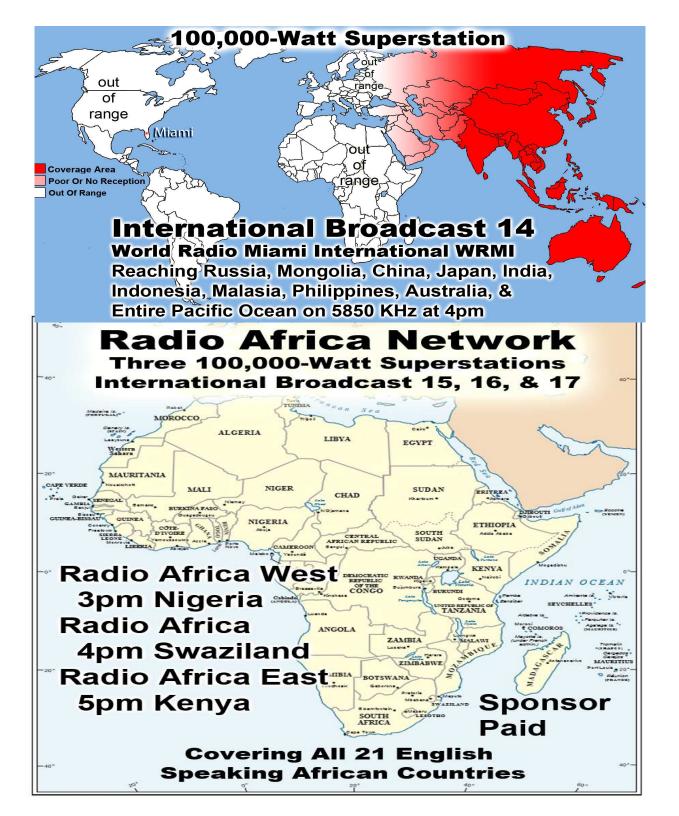

7490 MHz
International Broadcast 19
World Wide Christian Radio WWCR
Reaching North & South America, Europe,

100,000-Watt Superstation

Pennsylvania

9265 KHz International Broadcast 20 WINB World Wide Radio Pennsylvania

With 1st Week Responses From Alberta Canada, Italy, Romania & New Zealand

Russia, Africa, the Middle East, Asia & India