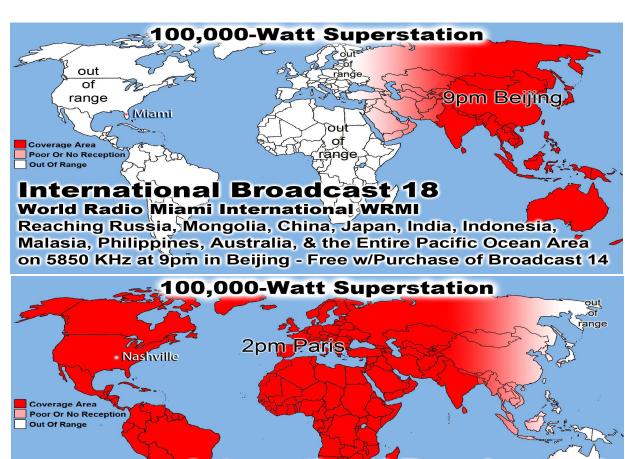

7490 MHz
International Broadcast 19
World Wide Christian Radio WWCR
Reaching North & South America, Europe,

100,000-Watt Superstation

Pennsylvania

9265 KHz International Broadcast 20 WINB World Wide Radio Pennsylvania

With 1st Week Responses From Alberta Canada, Italy, Romania & New Zealand

Russia, Africa, the Middle East, Asia & India