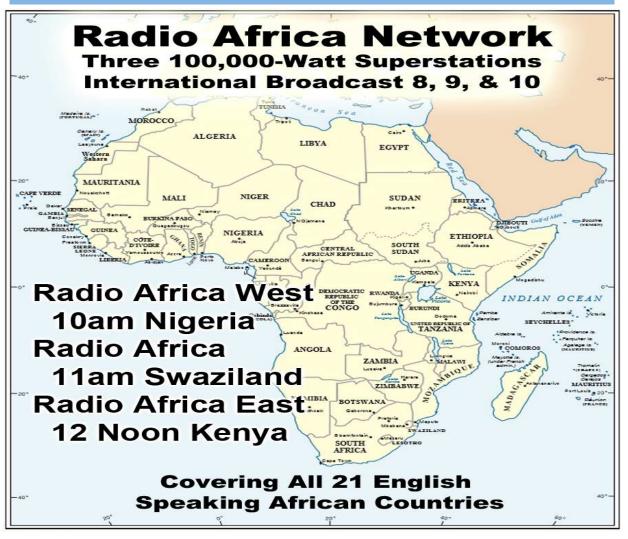

| 84       | 0.05%  | 46       | 0.04%  |           |               | Switzerland         |
| 18                                                                              | 81       | 0.05%  | 74<br>76 | 0.06%  |           |               | Romania             |
| 19                                                                              | 76<br>75 | 0.05%  | 76       |        | 11098     |               | Zimbabwe<br>c:      |
| 20                                                                              | 75<br>74 | 0.05%  | 73       |        |           |               | Singapore           |
| 21                                                                              | 74       | 0.05%  | 70       | 0.05%  | 148351    | 0.02%         | US Government (gov) |











MORE OPPORTUNITY TODAY
THAN EVER BEFORE IN HISTORY

JESUS CRUCIFIED KING JAMES BIBLE

+T+ 30AD 300 MILLION 1611AD 500 MILLION

TODAY THERE ARE: 7 BILLION SOULS 2011AD 6,987,000,000 1995AD 5,760,000,000 1950AD 2,516,000,000 1900AD 1,656,000,000 1850AD 1,265,000,000