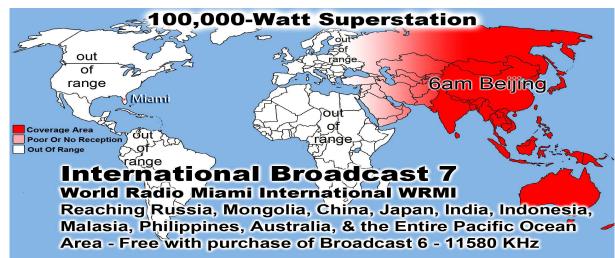

7490 MHz
International Broadcast 19
World Wide Christian Radio WWCR
Reaching North & South America, Europe,

100,000-Watt Superstation

Pennsylvania

9265 KHz International Broadcast 20 WINB World Wide Radio Pennsylvania

With 1st Week Responses From Alberta Canada, Italy, Romania & New Zealand

Russia, Africa, the Middle East, Asia & India