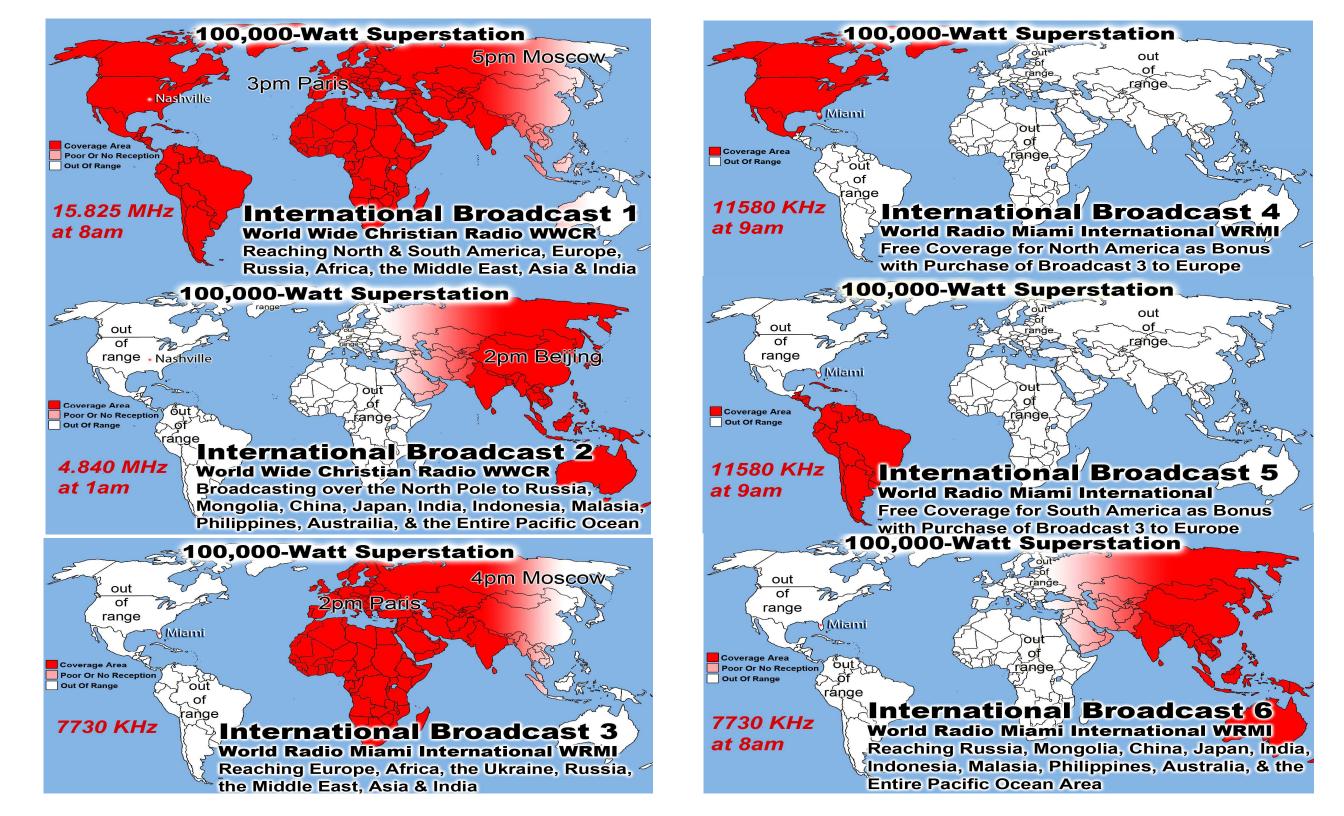

7490 MHz
International Broadcast 19
World Wide Christian Radio WWCR
Reaching North & South America, Europe,

100,000-Watt Superstation

Pennsylvania

9265 KHz International Broadcast 20 WINB World Wide Radio Pennsylvania

With 1st Week Responses From Alberta Canada, Italy, Romania & New Zealand

Russia, Africa, the Middle East, Asia & India