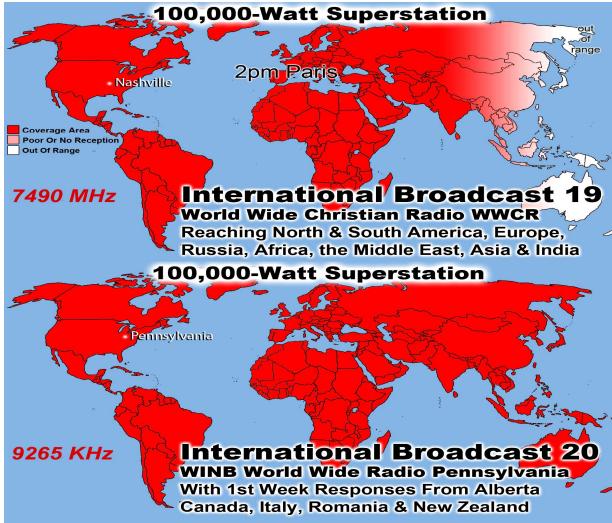

and hurting Many prayers Please                                                                        | Barbara Hover must have 2 more surgeries at Baylor                                                                                                               | Charlotte Johnson has been in the hospital again                                                                                 |

5th ANNUAL LADIES DAY OCTOBER 8th, 9 am TO 11 am ~~ LUNCH FOLLOWS ~~ Call Vickie Williams w/Questions 214-821-2123

Any brethren in local hospitals who give Church of Christ as their religious preference upon admission, Lifeline Chaplaincy visits those patients on a regular basis offering spiritual support, encouragement. Call Lifeline at 214-678-0303 & give them the name of someone to visit.











Last Weeks Offering: \$ 570.00 Last Weeks Attendance: 187+ children

Baptized this week:

Baptisms @ Main Street in 2015: 53 Prayer Requests last week: 17

Websites Visited & Downloaded 17,361

Prison Chaplain: Eddie Frazier Baptized Last Sunday: closed Prison Baptisms 2016: 437 Prison Baptisms 2015: 793 Prison Baptisms since 1998 -\*\*\*\*\*Over 18,000 Souls\*\*\*\*\*

# FEEDING THE POOR & HOMELESS

| Sunday:    | Coffee & Donuts 9 am before Sunday school          | 200        |
|------------|----------------------------------------------------|------------|
|            | Breakfast Burritos 10 am - 10:30 am                | 150        |
|            | Lunches in the fellowship hall @ 12:30             | 225        |
|            | To-go plates for sick & shut-ins