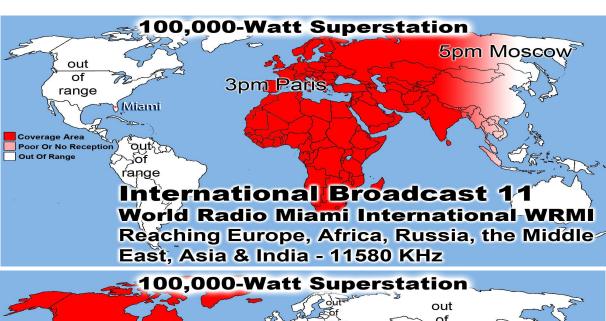

| Mexico              |
| 13 | 221    | 0.08%  | 214    | 0.08%  | 535917    | 0.05%  | US Government (gov) |
| 14 | 176    | 0.06%  | 161    | 0.06%  | 318880    | 0.03%  | India               |
| 15 | 170    | 0.06%  | 161    | 0.06%  | 23599     | 0.00%  | US Military (mil)   |
| 16 | 156    | 0.06%  | 89     | 0.04%  | 686766    | 0.06%  | Italy               |
| 17 | 123    | 0.04%  | 112    | 0.04%  | 5262822   | 0.50%  | Romania             |
| 18 | 123    | 0.04%  | 123    | 0.05%  | 18229     | 0.00%  | Trinidad and Tobago |
| 19 | 95     | 0.03%  | 85     | 0.03%  | 459468    | 0.04%  | Australia           |
| 20 | 95     | 0.03%  | 93     | 0.04%  | 15987     | 0.00%  | United States       |
| 21 | 81     | 0.03%  | 48     | 0.02%  | 1991      | 0.00%  | Switzerland         |











MORE OPPORTUNITY TODAY
THAN EVER BEFORE IN HISTORY

JESUS CRUCIFIED KING JAMES BIBLE

+T+ 30AD 300 MILLION 1611AD 500 MILLION

TODAY THERE ARE: 7 BILLION SOULS 2011AD 6,987,000,000 1995AD 5,760,000,000 1950AD 2,516,000,000 1900AD 1,656,000,000 1850AD 1,265,000,000