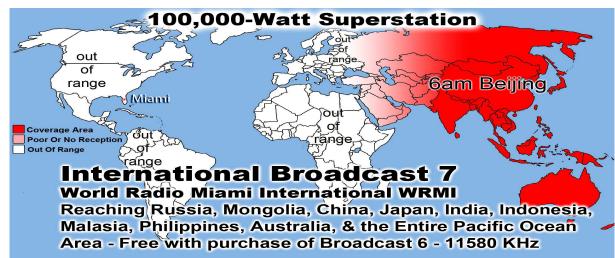

Prison Chaplain: Eddie Frazier Baptized Last Sunday: 9 Prison Baptisms 2016: 426 Prison Baptisms 2015: 793 Prison Baptisms since 1998 -\*\*\*\*\*Over 18,000 Souls\*\*\*\*\*\*