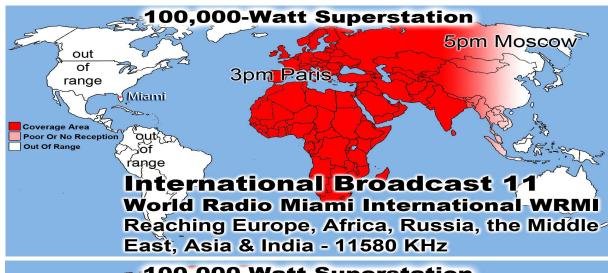

Prison Chaplain: Eddie Frazier Baptized Last Sunday: 9 Prison Baptisms 2016: 426 Prison Baptisms 2015: 793 Prison Baptisms since 1998 -\*\*\*\*\*Over 18,000 Souls\*\*\*\*\*\*