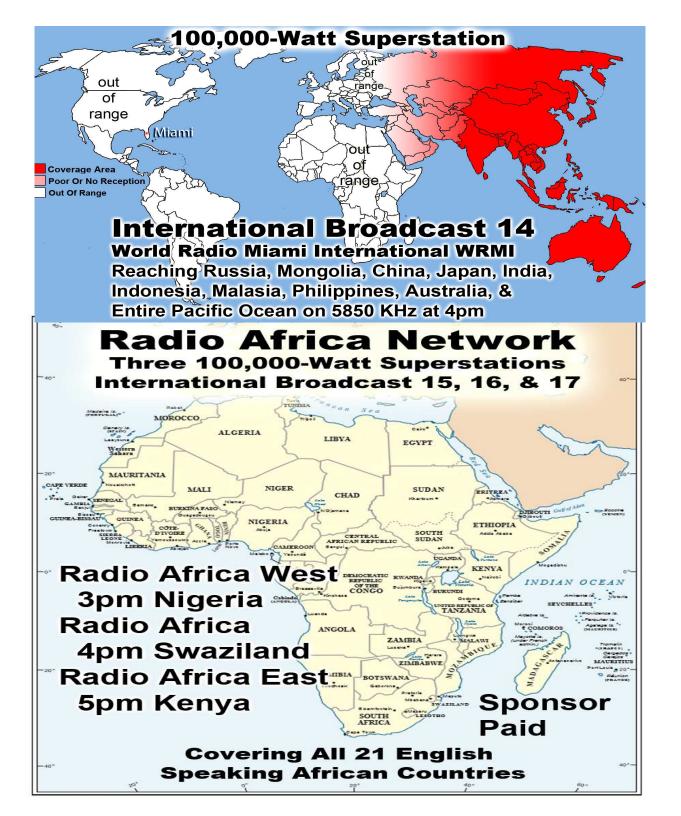

Prison Chaplain: Eddie Frazier Baptized Last Sunday: 9 Prison Baptisms 2016: 426 Prison Baptisms 2015: 793 Prison Baptisms since 1998 -\*\*\*\*\*Over 18,000 Souls\*\*\*\*\*\*