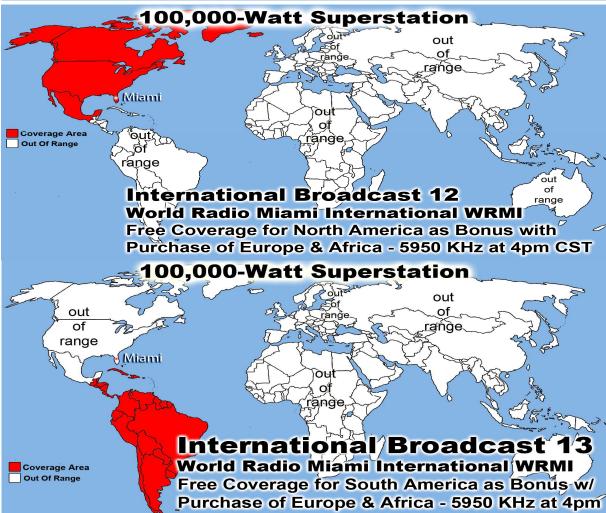

Prison Chaplain: Eddie Frazier Baptized Last Sunday: 9 Prison Baptisms 2016: 426 Prison Baptisms 2015: 793 Prison Baptisms since 1998 -\*\*\*\*\*Over 18,000 Souls\*\*\*\*\*\*