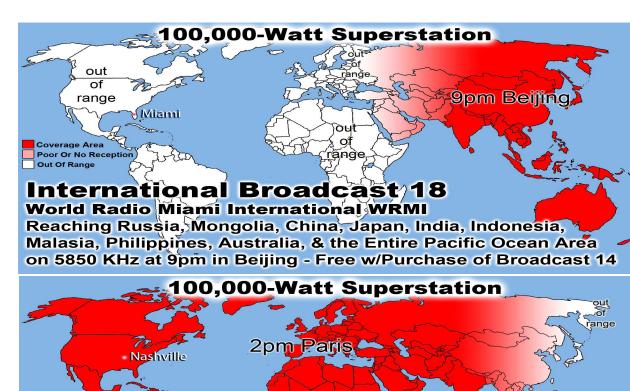

Prison Chaplain: Eddie Frazier Baptized Last Sunday: 9 Prison Baptisms 2016: 426 Prison Baptisms 2015: 793 Prison Baptisms since 1998 -\*\*\*\*\*Over 18,000 Souls\*\*\*\*\*\*