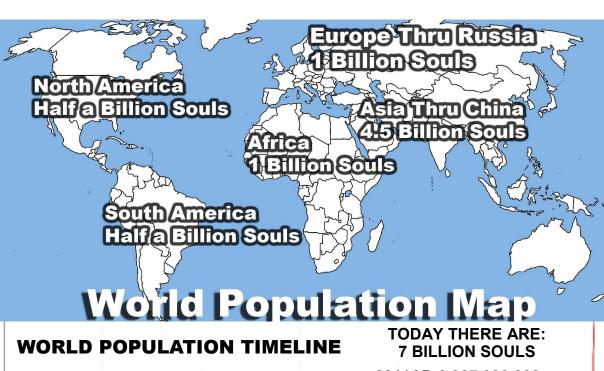

MORE OPPORTUNITY TODAY
THAN EVER BEFORE IN HISTORY

JESUS CRUCIFIED KING JAMES BIBLE

+T+ 30AD 300 MILLION 1611AD 500 MILLION

TODAY THERE ARE: 7 BILLION SOULS 2011AD 6,987,000,000 1995AD 5,760,000,000 1950AD 2,516,000,000 1900AD 1,656,000,000 1850AD 1,265,000,000