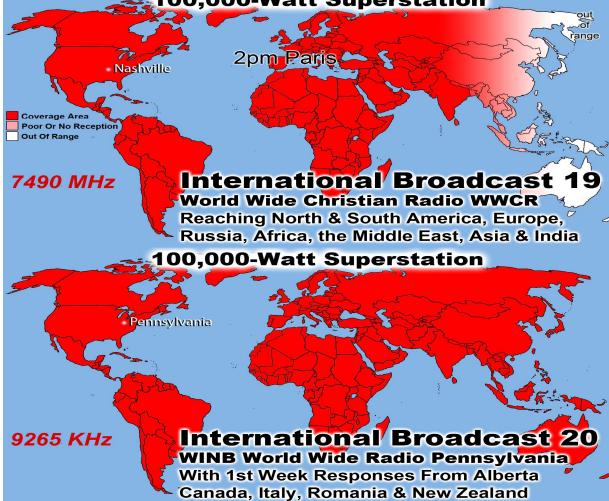

Prison Chaplain: Eddie Frazier Baptized Last Sunday: 9 Prison Baptisms 2016: 426 Prison Baptisms 2015: 793 Prison Baptisms since 1998 -\*\*\*\*\*Over 18,000 Souls\*\*\*\*\*\*