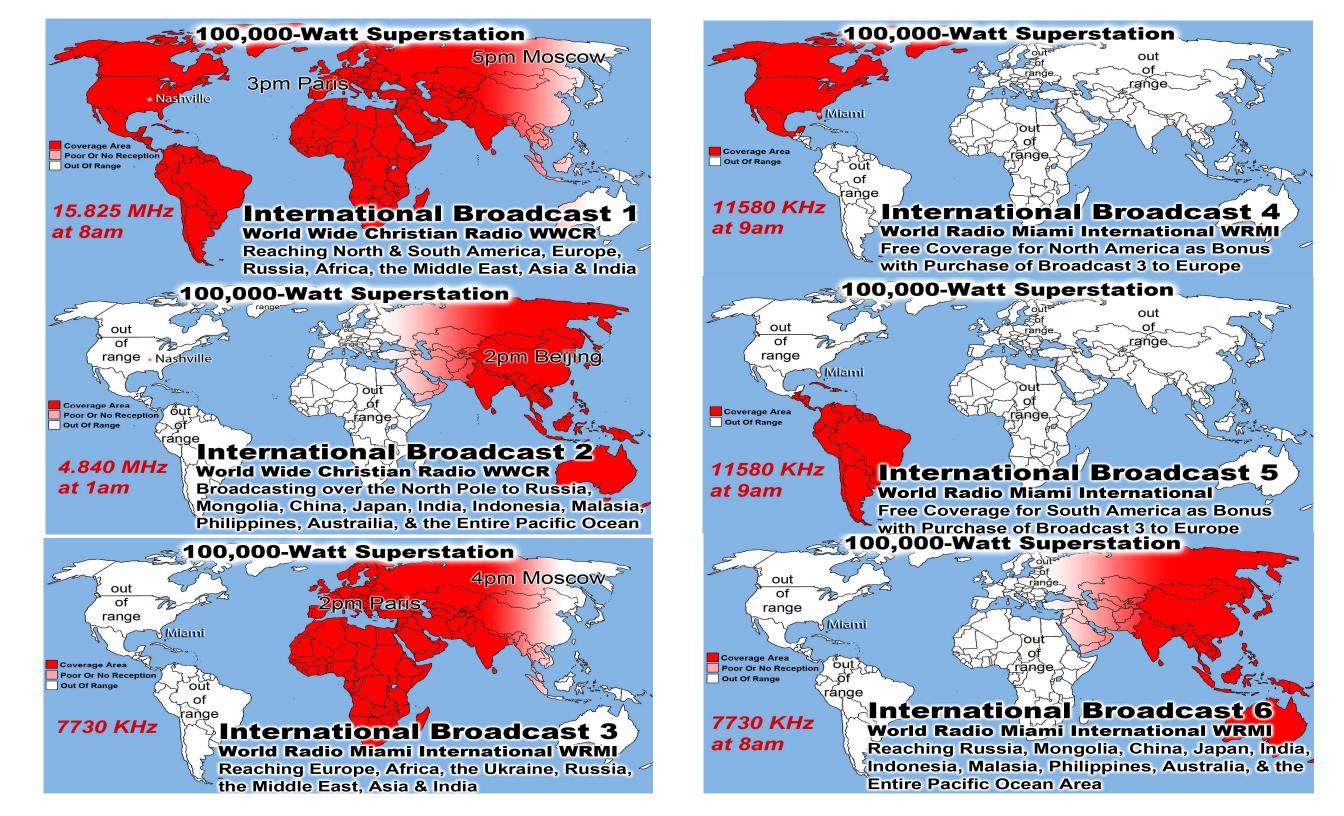

|         |        |  |

#### **100,000-Watt Superstation** 5pm Moscow out of 3pm Paris range Miami Coverage Area outs Out Of Range Sof fange International Broadcast 11 World Radio Miami International-WRMI Reaching Europe, Africa, Russia, the Middle-East, Asia & India - 11580 KHz 100,000-Watt Superstation out 17 Miami OUT Coverage Area range Out Of Range .තf range **International Broadcast 12** of range World Radio Miami International WRMI Free Coverage for North America as Bonus with Purchase of Europe & Africa - 5950 KHz at 4pm CST **100,000-Watt Superstation** out out of range Miami rande International Broadcast 13 World Radio Miami International WRMI Coverage Area Out Of Range Free Coverage for South America as Bonus w/ Purchase of Europe & Africa - 5950 KHz at 4pm