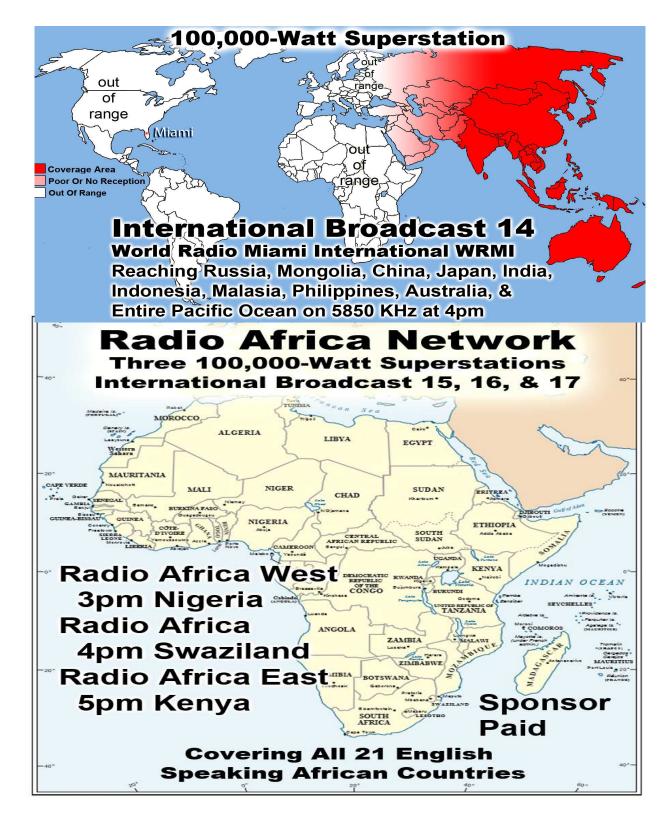

NCH FOLLOWS

Any brethren in local hospitals who give Church of Christ as their religious preference upon admission, Lifeline Chaplaincy visits those patients on a regular basis offering spiritual support, encouragement. Call Lifeline at 214-678-0303 & give them the name of someone to visit.

### 100,000-Watt Superstation

rande

9pm Beijing

International Broadcast 18

World Radio Miami International WRMI Reaching Russia, Mongolia, China, Japan, India, Indonesia, Malasia, Philippines, Australia, & the Entire Pacific Ocean Area on 5850 KHz at 9pm in Beijing - Free w/Purchase of Broadcast 14



9265 KHz

out of

range

Coverage Area

Out Of Range

Miami

International Broadcast 20 WINB World Wide Radio Pennsylvania

With 1st Week Responses From Alberta Canada, Italy, Romania & New Zealand



# Welcome Shawnee Trail Brethren

Last Weeks Offering: \$760 Last Weeks Attendance: 186+ children Baptized this week Baptisms @ Main Street in 2015: 53 Prayer Requests last week: 17 Websites Visited & Downloaded 17,361

Prison Chaplain: Eddie Frazier Baptized Last Sunday: 15 Prison Baptisms 2016: 417 Prison Baptisms 2015: 793 Prison Baptisms since 1998 -\*\*\*\*\*Over 18,000 Souls\*\*\*\*\*

# **FEEDING THE POOR & HOMELESS**

| Sunday:           | Coffee & Donuts 9 am before Sunday school 200      |       |  |  |  |  |  |  |
|-------------------|----------------------------------------------------|-------|--|--|--|--|--|--|
|                   | Breakfast Burritos 10 am – 10:30 am                |       |  |  |  |  |  |  |
|                   | Lunches in the fellowship hall @ 12:30