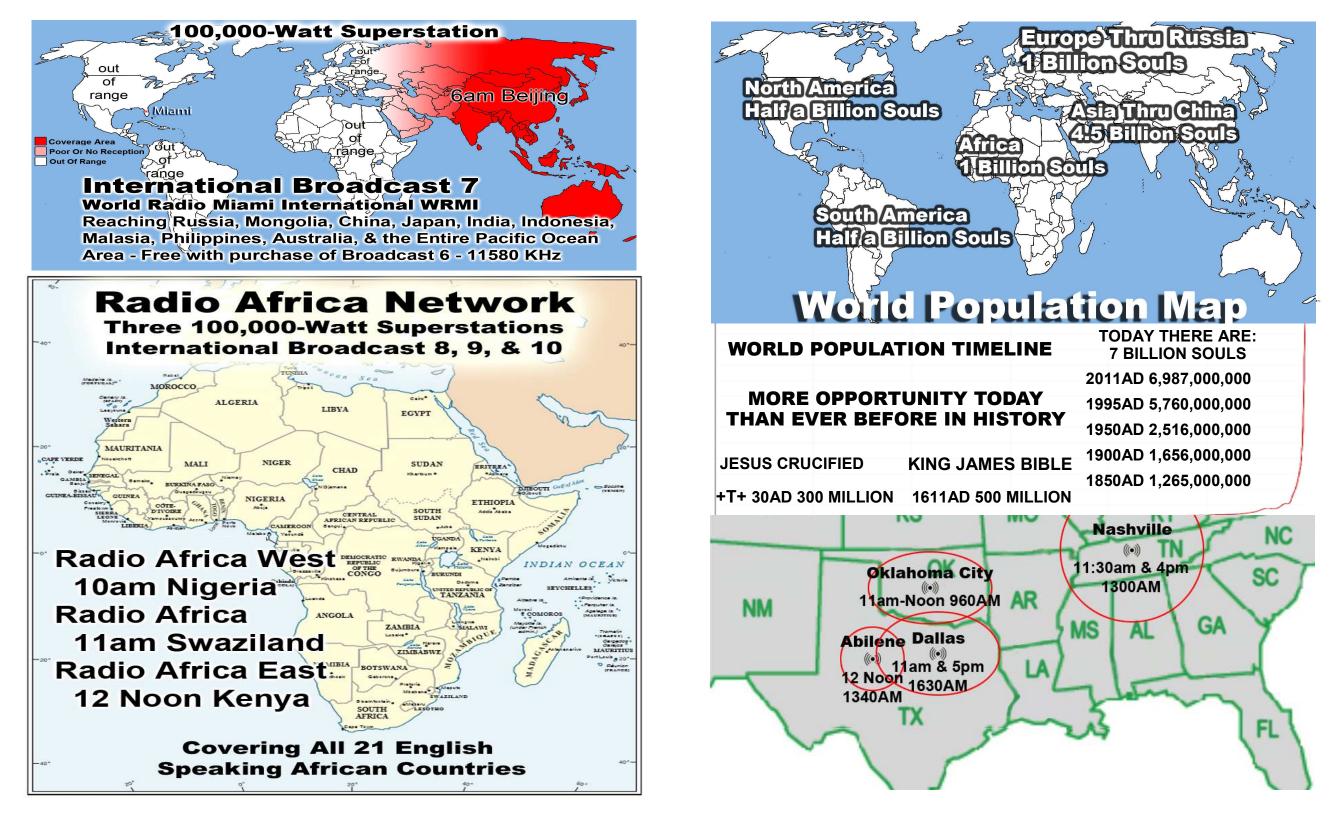

|         |        |  |

#### **100,000-Watt Superstation** 5pm Moscow out of 3pm Paris range Miami Coverage Area outs Out Of Range Sof fange International Broadcast 11 World Radio Miami International-WRMI Reaching Europe, Africa, Russia, the Middle-East, Asia & India - 11580 KHz 100,000-Watt Superstation out 17 Miami OUT Coverage Area range Out Of Range .තf range **International Broadcast 12** of range World Radio Miami International WRMI Free Coverage for North America as Bonus with Purchase of Europe & Africa - 5950 KHz at 4pm CST **100,000-Watt Superstation** out out of range Miami rande International Broadcast 13 World Radio Miami International WRMI Coverage Area Out Of Range Free Coverage for South America as Bonus w/ Purchase of Europe & Africa - 5950 KHz at 4pm