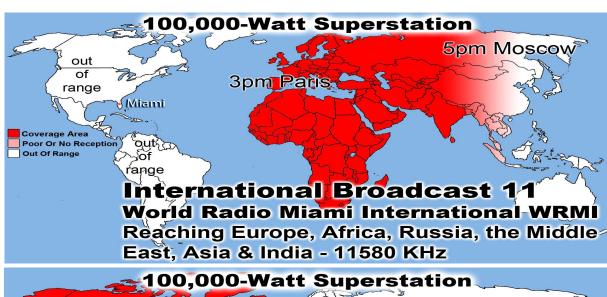

239944    | 0.03%  | US Government (gov) |
| 13 | 154   | 0.12%  | 153   | 0.14%  | 2462968   | 0.32%  | Trinidad and Tobago |
| 4  | 146   | 0.11%  | 81    | 0.08%  | 8838      | 0.00%  | Russian Federation  |
| 15 | 129   | 0.10%  | 125   | 0.12%  | 662425    | 0.09%  | Kenya               |
| 6  | 126   | 0.10%  | 102   | 0.10%  | 13202     | 0.00%  | Italy               |
| 7  | 121   | 0.09%  | 115   | 0.11%  | 2155761   | 0.28%  | Canada              |
| 8  | 110   | 0.08%  | 73    | 0.07%  | 7001      | 0.00%  | Switzerland         |
| 9  | 104   | 0.08%  | 96    | 0.09%  | 6635      | 0.00%  | Australia           |
| 20 | 72    | 0.06%  | 50    | 0.05%  | 9432      | 0.00%  | United Kingdom      |
| 21 | 68    | 0.05%  | 66    | 0.06%  | 9145      | 0.00%  | New Zealand         |











JESUS CRUCIFIED KING JAMES BIBLE

+T+ 30AD 300 MILLION 1611AD 500 MILLION

1900AD 1,656,000,000 1850AD 1,265,000,000