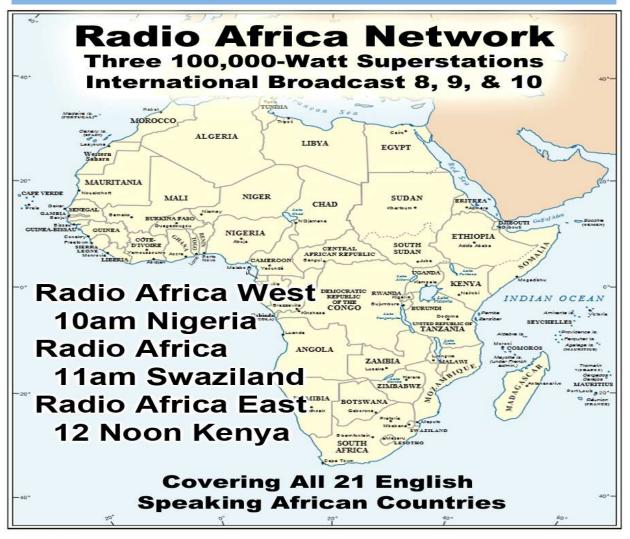

| 0.03%  | US Government (gov) |
| 13 | 154   | 0.12%  | 153   | 0.14%  | 2462968   | 0.32%  | Trinidad and Tobago |
| 4  | 146   | 0.11%  | 81    | 0.08%  | 8838      | 0.00%  | Russian Federation  |
| 15 | 129   | 0.10%  | 125   | 0.12%  | 662425    | 0.09%  | Kenya               |
| 6  | 126   | 0.10%  | 102   | 0.10%  | 13202     | 0.00%  | Italy               |
| 7  | 121   | 0.09%  | 115   | 0.11%  | 2155761   | 0.28%  | Canada              |
| 8  | 110   | 0.08%  | 73    | 0.07%  | 7001      | 0.00%  | Switzerland         |
| 9  | 104   | 0.08%  | 96    | 0.09%  | 6635      | 0.00%  | Australia           |
| 20 | 72    | 0.06%  | 50    | 0.05%  | 9432      | 0.00%  | United Kingdom      |
| 21 | 68    | 0.05%  | 66    | 0.06%  | 9145      | 0.00%  | New Zealand         |











JESUS CRUCIFIED KING JAMES BIBLE

+T+ 30AD 300 MILLION 1611AD 500 MILLION

1900AD 1,656,000,000 1850AD 1,265,000,000