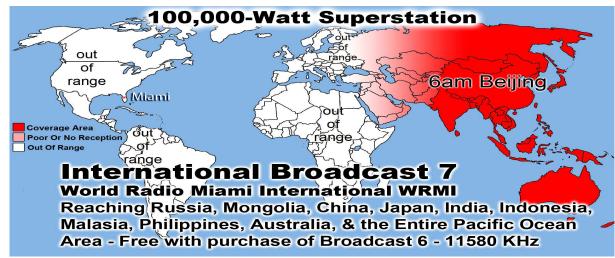

9265 KHz

International Broadcast 20

WINB World Wide Radio Pennsylvania

With 1st Week Responses From Alberta

Canada, Italy, Romania & New Zealand

Last Weeks Offering: \$985
Last Weeks Attendance: 187+ children
1 Baptized this week Skye Simmons
Baptisms @ Main Street in 2015: 53
Prayer Requests last week: 15