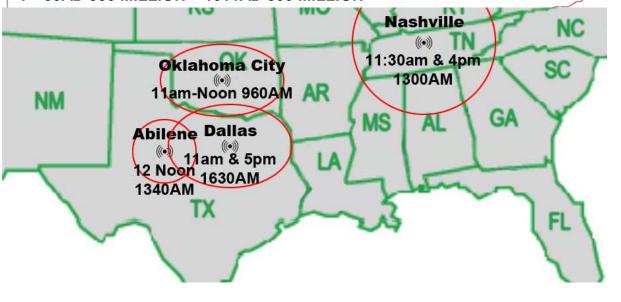

4  | 146   | 0.11%  | 81    | 0.08%  | 8838      | 0.00%  | Russian Federation  |
| 15 | 129   | 0.10%  | 125   | 0.12%  | 662425    | 0.09%  | Kenya               |
| 6  | 126   | 0.10%  | 102   | 0.10%  | 13202     | 0.00%  | Italy               |
| 7  | 121   | 0.09%  | 115   | 0.11%  | 2155761   | 0.28%  | Canada              |
| 8  | 110   | 0.08%  | 73    | 0.07%  | 7001      | 0.00%  | Switzerland         |
| 9  | 104   | 0.08%  | 96    | 0.09%  | 6635      | 0.00%  | Australia           |
| 20 | 72    | 0.06%  | 50    | 0.05%  | 9432      | 0.00%  | United Kingdom      |
| 21 | 68    | 0.05%  | 66    | 0.06%  | 9145      | 0.00%  | New Zealand         |











JESUS CRUCIFIED KING JAMES BIBLE

+T+ 30AD 300 MILLION 1611AD 500 MILLION

1900AD 1,656,000,000 1850AD 1,265,000,000