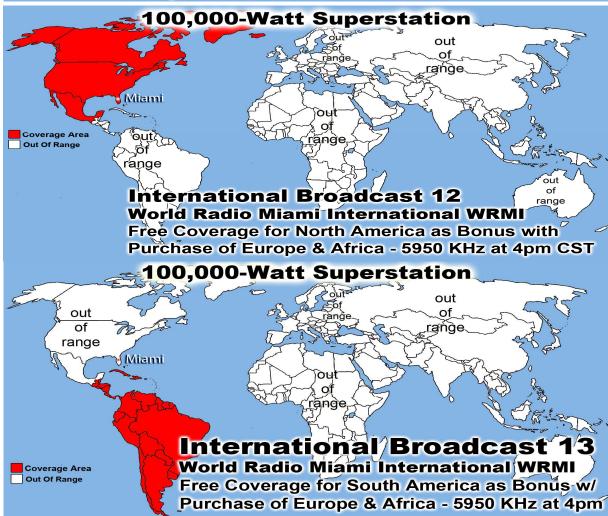

9944    | 0.03%  | US Government (gov) |
| 13 | 154   | 0.12%  | 153   | 0.14%  | 2462968   | 0.32%  | Trinidad and Tobago |
| 4  | 146   | 0.11%  | 81    | 0.08%  | 8838      | 0.00%  | Russian Federation  |
| 15 | 129   | 0.10%  | 125   | 0.12%  | 662425    | 0.09%  | Kenya               |
| 6  | 126   | 0.10%  | 102   | 0.10%  | 13202     | 0.00%  | Italy               |
| 7  | 121   | 0.09%  | 115   | 0.11%  | 2155761   | 0.28%  | Canada              |
| 8  | 110   | 0.08%  | 73    | 0.07%  | 7001      | 0.00%  | Switzerland         |
| 9  | 104   | 0.08%  | 96    | 0.09%  | 6635      | 0.00%  | Australia           |
| 20 | 72    | 0.06%  | 50    | 0.05%  | 9432      | 0.00%  | United Kingdom      |
| 21 | 68    | 0.05%  | 66    | 0.06%  | 9145      | 0.00%  | New Zealand         |











JESUS CRUCIFIED KING JAMES BIBLE

+T+ 30AD 300 MILLION 1611AD 500 MILLION

1900AD 1,656,000,000 1850AD 1,265,000,000