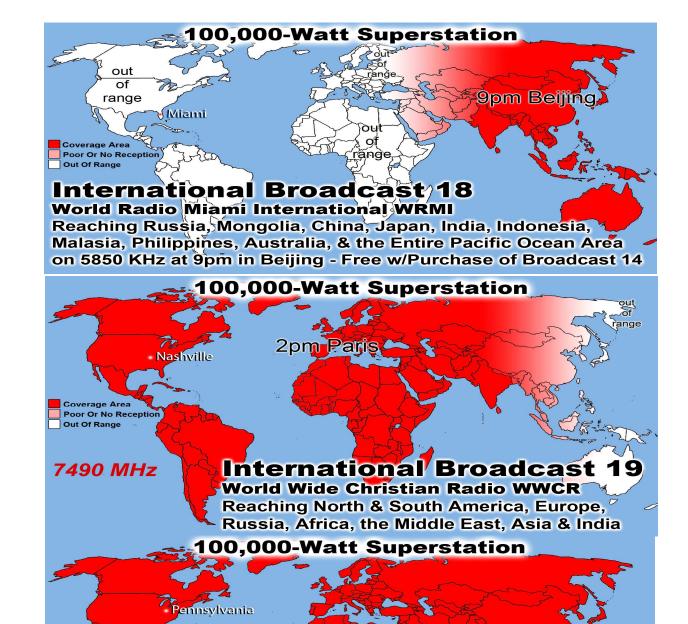

9265 KHz

International Broadcast 20

WINB World Wide Radio Pennsylvania

With 1st Week Responses From Alberta

Canada, Italy, Romania & New Zealand

Last Weeks Offering: \$985
Last Weeks Attendance: 187+ children
1 Baptized this week Skye Simmons
Baptisms @ Main Street in 2015: 53
Prayer Requests last week: 15