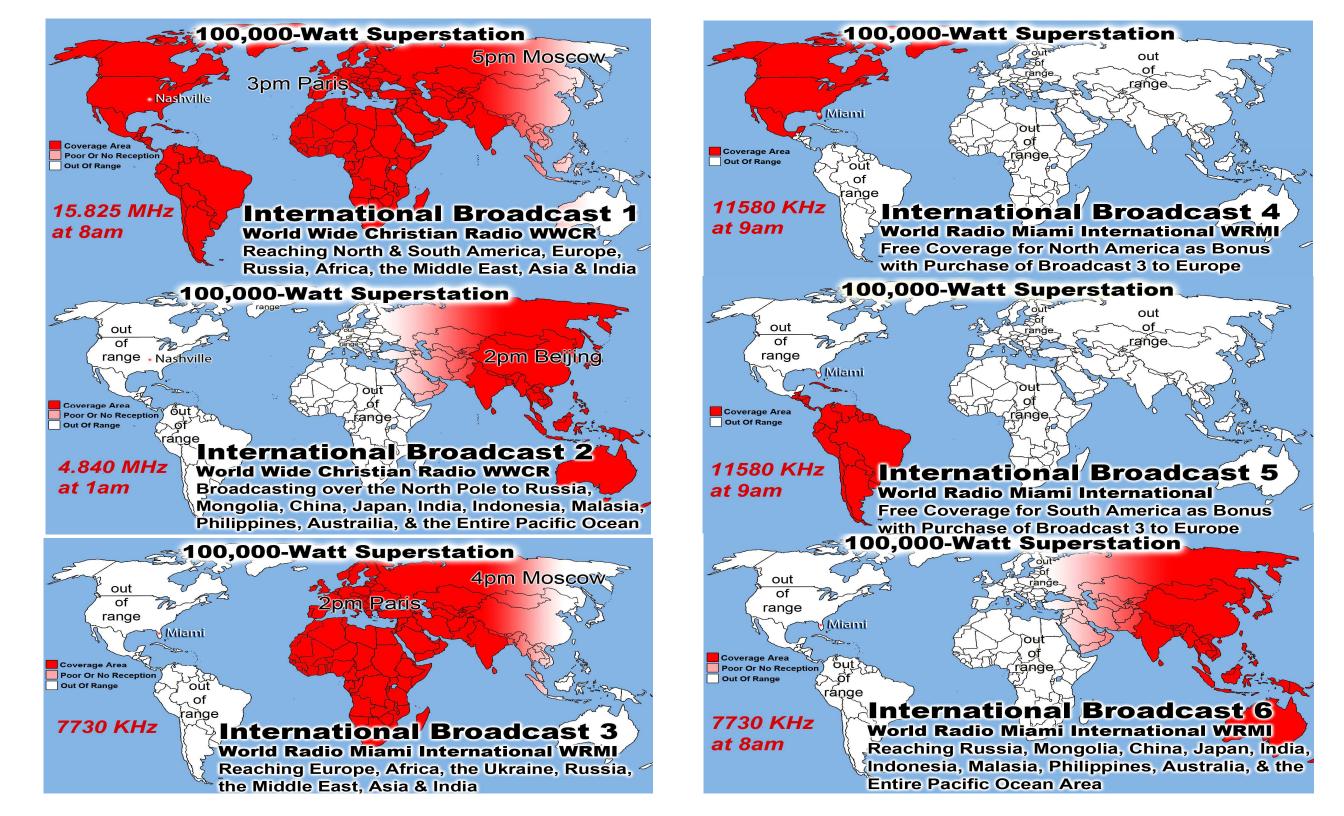

9265 KHz

International Broadcast 20

WINB World Wide Radio Pennsylvania

With 1st Week Responses From Alberta

Canada, Italy, Romania & New Zealand

Last Weeks Offering: \$985
Last Weeks Attendance: 187+ children
1 Baptized this week Skye Simmons
Baptisms @ Main Street in 2015: 53
Prayer Requests last week: 15