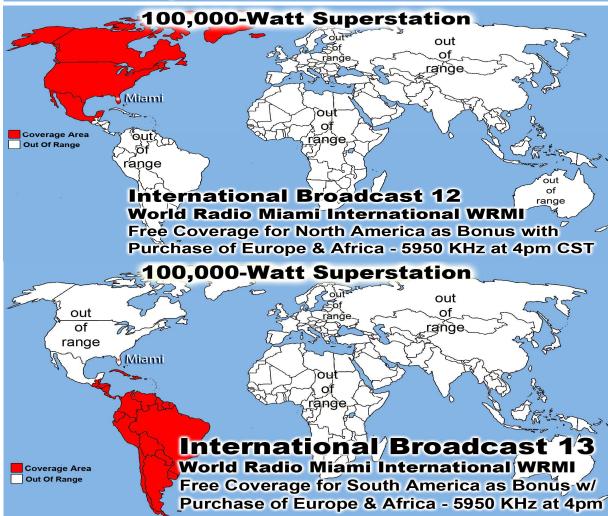

Websites Visited & Downloaded 15,016

Prison Chaplain: Eddie Frazier Prison Baptisms 2016: 382 Prison Baptisms 2015: 793 Prison Baptisms since 1998 -\*\*\*\*\*Over 18,000 Souls\*\*\*\*\*

## Feeding Over 150,000 meals per year

\*\*\*\*The Next LADIES DAY is on August 13th.\*\*\*\* If You Can't Bring Food, Please Just Bring Yourself!! Call Vickie Williams w/Questions 214-821-2123 Monthly Web Statistics for June 2016
Total First Time Visits 9,986 Total Hits 129,599
Total home worship sites 6,369 Average Hits Per Day 4,180
July Sermons Downloaded 14,006 Daily Sermons Downloaded 467