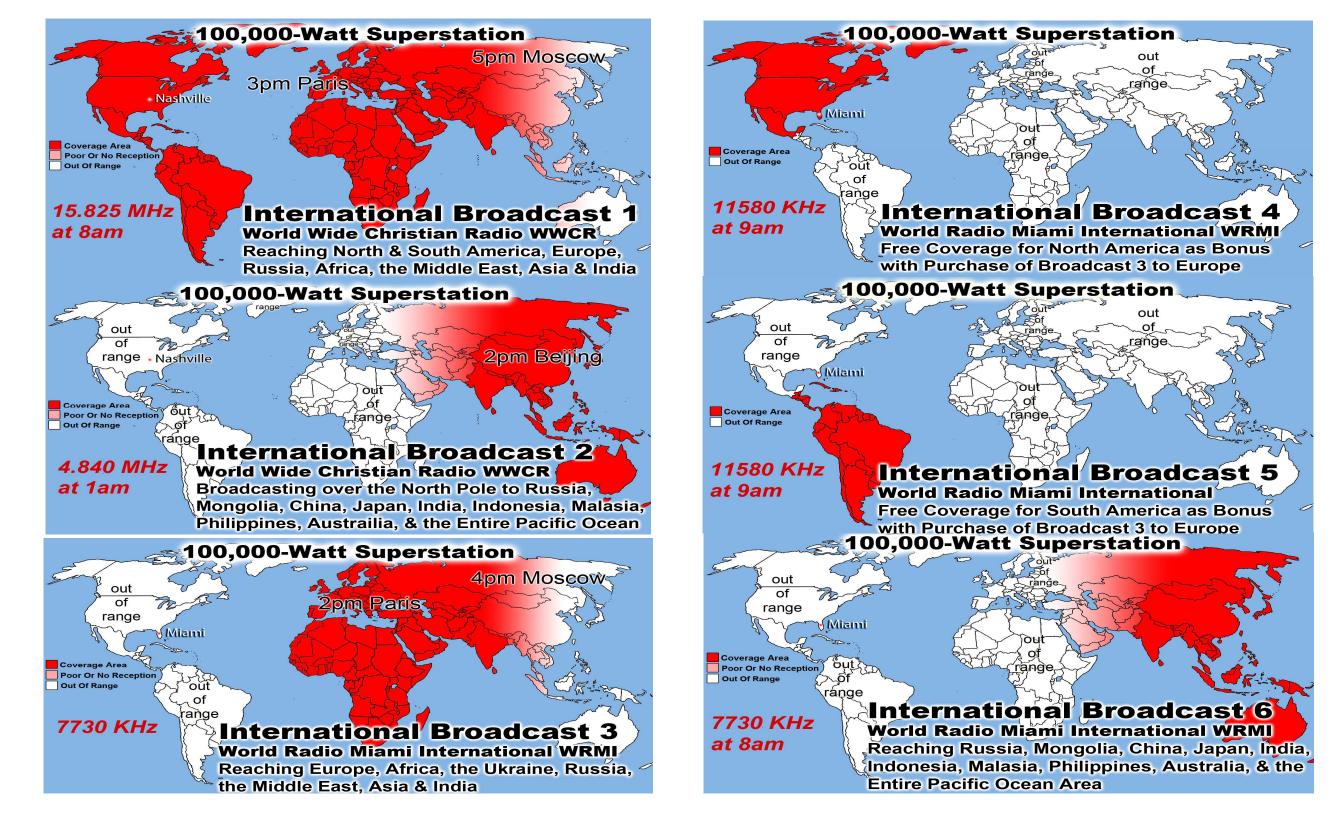

Websites Visited & Downloaded 15,016

Prison Chaplain: Eddie Frazier Prison Baptisms 2016: 382 Prison Baptisms 2015: 793 Prison Baptisms since 1998 -\*\*\*\*\*Over 18,000 Souls\*\*\*\*\*