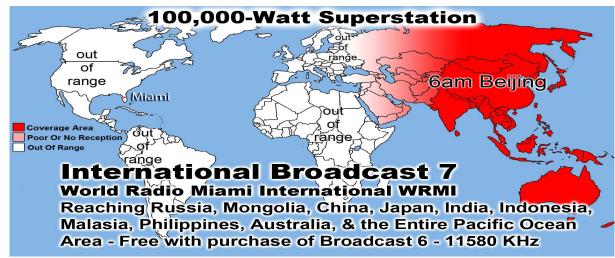

Websites Visited & Downloaded 15,016

Prison Chaplain: Eddie Frazier Prison Baptisms 2016: 382 Prison Baptisms 2015: 793 Prison Baptisms since 1998 -\*\*\*\*\*Over 18,000 Souls\*\*\*\*\*