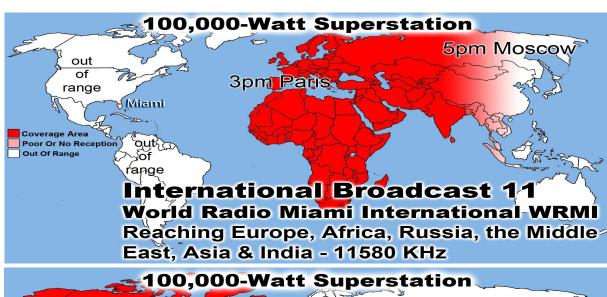

Websites Visited & Downloaded 15,016

Prison Chaplain: Eddie Frazier Prison Baptisms 2016: 382 Prison Baptisms 2015: 793 Prison Baptisms since 1998 -\*\*\*\*\*Over 18,000 Souls\*\*\*\*\*

## Feeding Over 150,000 meals per year

\*\*\*\*The Next LADIES DAY is on August 13th.\*\*\*\* If You Can't Bring Food, Please Just Bring Yourself!! Call Vickie Williams w/Questions 214-821-2123 Monthly Web Statistics for June 2016
Total First Time Visits 9,986 Total Hits 129,599
Total home worship sites 6,369 Average Hits Per Day 4,180
July Sermons Downloaded 14,006 Daily Sermons Downloaded 467