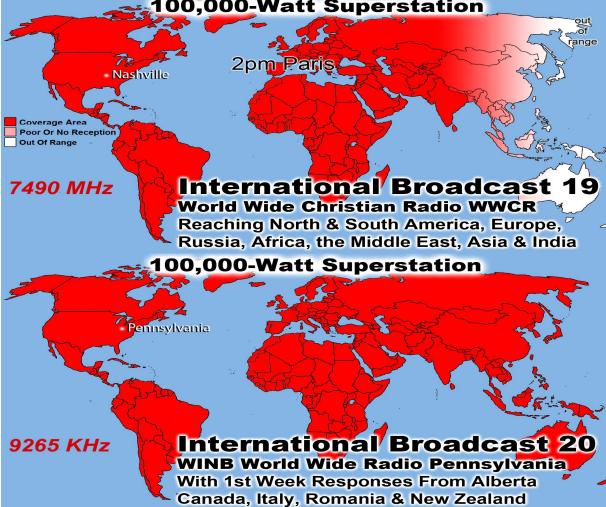

Websites Visited & Downloaded 15,016

Prison Chaplain: Eddie Frazier Prison Baptisms 2016: 382 Prison Baptisms 2015: 793 Prison Baptisms since 1998 -\*\*\*\*\*Over 18,000 Souls\*\*\*\*\*

## Feeding Over 150,000 meals per year

\*\*\*\*The Next LADIES DAY is on August 13th.\*\*\*\* If You Can't Bring Food, Please Just Bring Yourself!! Call Vickie Williams w/Questions 214-821-2123 Monthly Web Statistics for June 2016
Total First Time Visits 9,986 Total Hits 129,599
Total home worship sites 6,369 Average Hits Per Day 4,180
July Sermons Downloaded 14,006 Daily Sermons Downloaded 467