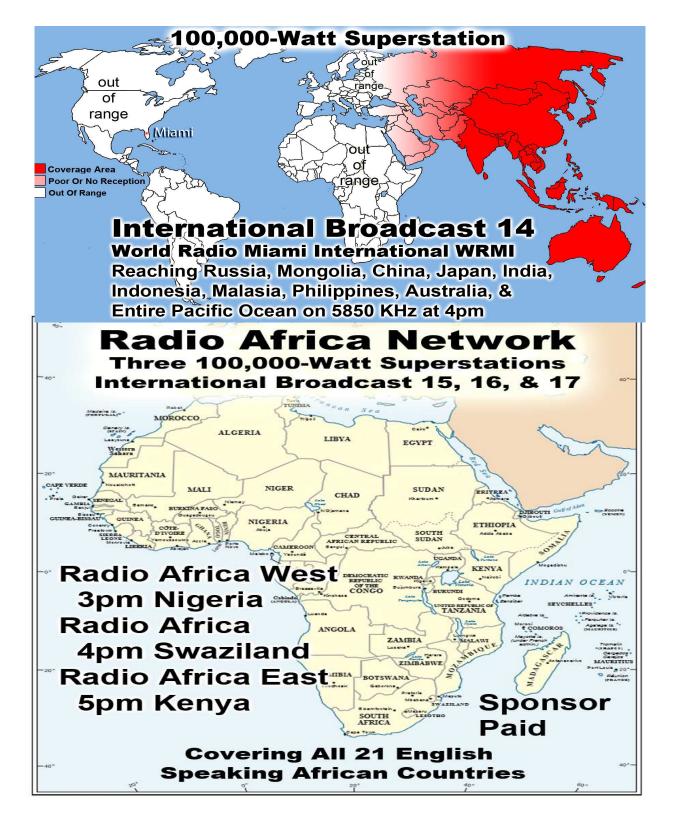

Websites Visited & Downloaded 15,016

Prison Chaplain: Eddie Frazier Prison Baptisms 2016: 382 Prison Baptisms 2015: 793 Prison Baptisms since 1998 -\*\*\*\*\*Over 18,000 Souls\*\*\*\*\*

## Feeding Over 150,000 meals per year

\*\*\*\*The Next LADIES DAY is on August 13th.\*\*\*\* If You Can't Bring Food, Please Just Bring Yourself!! Call Vickie Williams w/Questions 214-821-2123 Monthly Web Statistics for June 2016
Total First Time Visits 9,986 Total Hits 129,599
Total home worship sites 6,369 Average Hits Per Day 4,180
July Sermons Downloaded 14,006 Daily Sermons Downloaded 467