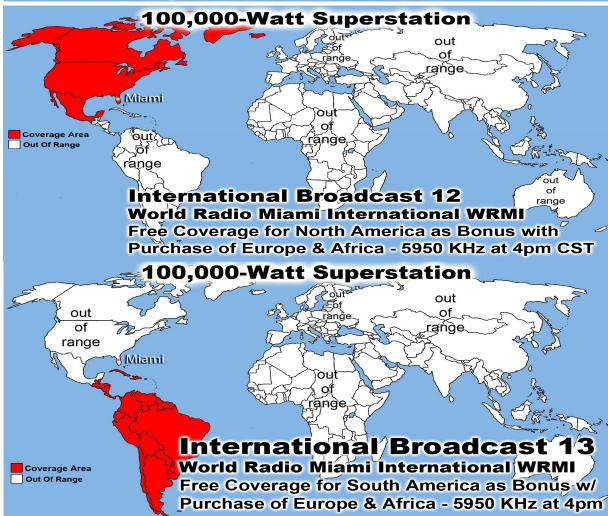

# **Jesus wants World Conquest**

Last Weeks Offering: \$943
Last Weeks Attendance: 183+ children
1 Baptized this week Skye Simmons
Baptisms @ Main Street in 2015: 53
Prayer Requests last week: 15

Websites Visited & Downloaded 15,016

Baptized Last Sunday: 27
Prison Baptisms 2016: 376
Prison Baptisms 2015: 793
Prison Baptisms since 1998 \*\*\*\*\*Over 18,000 Souls\*\*\*\*\*\*

Prison Chaplain: Eddie Frazier

# Feeding Over 150,000 meals per year

\*\*\*\*The Next LADIES DAY is on August 13th.\*\*\* If You Can't Bring Food, Please Just Bring Yourself!! Call Vickie Williams w/Questions 214-821-2123

Monthly Web Statistics for June 2016
Total First Time Visits 9,986 Total Hits 129,599
Total home worship sites 6,369 Average Hits Per Day 4,180
July Sermons Downloaded 14,006 Daily Sermons Downloaded 467