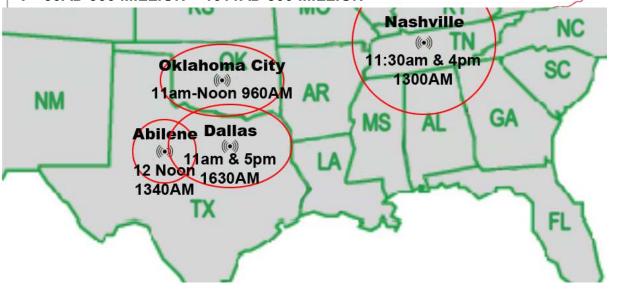

# **Jesus wants World Conquest**

Last Weeks Offering: \$943
Last Weeks Attendance: 183+ children
1 Baptized this week Skye Simmons
Baptisms @ Main Street in 2015: 53
Prayer Requests last week: 15

Websites Visited & Downloaded 15,016

Baptized Last Sunday: 27
Prison Baptisms 2016: 376
Prison Baptisms 2015: 793
Prison Baptisms since 1998 \*\*\*\*\*Over 18,000 Souls\*\*\*\*\*\*

Prison Chaplain: Eddie Frazier