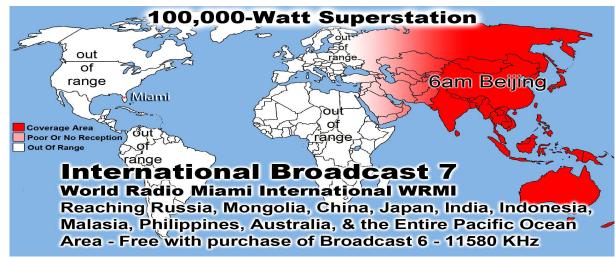

# **Jesus wants World Conquest**

Last Weeks Offering: \$943
Last Weeks Attendance: 183+ children
1 Baptized this week Skye Simmons
Baptisms @ Main Street in 2015: 53
Prayer Requests last week: 15

Websites Visited & Downloaded 15,016

Baptized Last Sunday: 27
Prison Baptisms 2016: 376
Prison Baptisms 2015: 793
Prison Baptisms since 1998 \*\*\*\*\*Over 18,000 Souls\*\*\*\*\*\*

Prison Chaplain: Eddie Frazier

# Feeding Over 150,000 meals per year

\*\*\*\*The Next LADIES DAY is on August 13th.\*\*\* If You Can't Bring Food, Please Just Bring Yourself!! Call Vickie Williams w/Questions 214-821-2123

Monthly Web Statistics for June 2016
Total First Time Visits 9,986 Total Hits 129,599
Total home worship sites 6,369 Average Hits Per Day 4,180
July Sermons Downloaded 14,006 Daily Sermons Downloaded 467