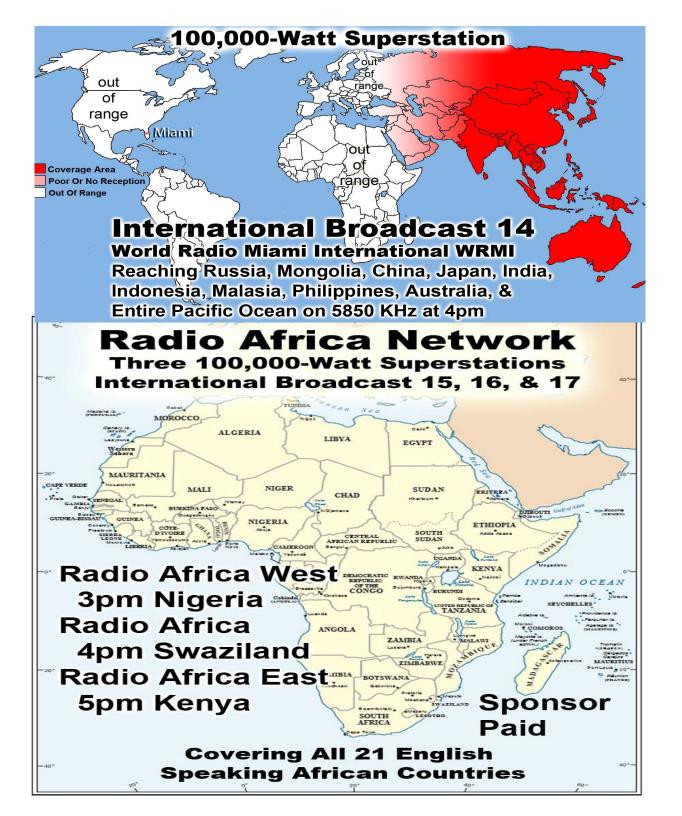

# **Jesus wants World Conquest**

Last Weeks Offering: \$943
Last Weeks Attendance: 183+ children
1 Baptized this week Skye Simmons
Baptisms @ Main Street in 2015: 53
Prayer Requests last week: 15

Websites Visited & Downloaded 15,016

Baptized Last Sunday: 27
Prison Baptisms 2016: 376
Prison Baptisms 2015: 793
Prison Baptisms since 1998 \*\*\*\*\*Over 18,000 Souls\*\*\*\*\*\*

Prison Chaplain: Eddie Frazier