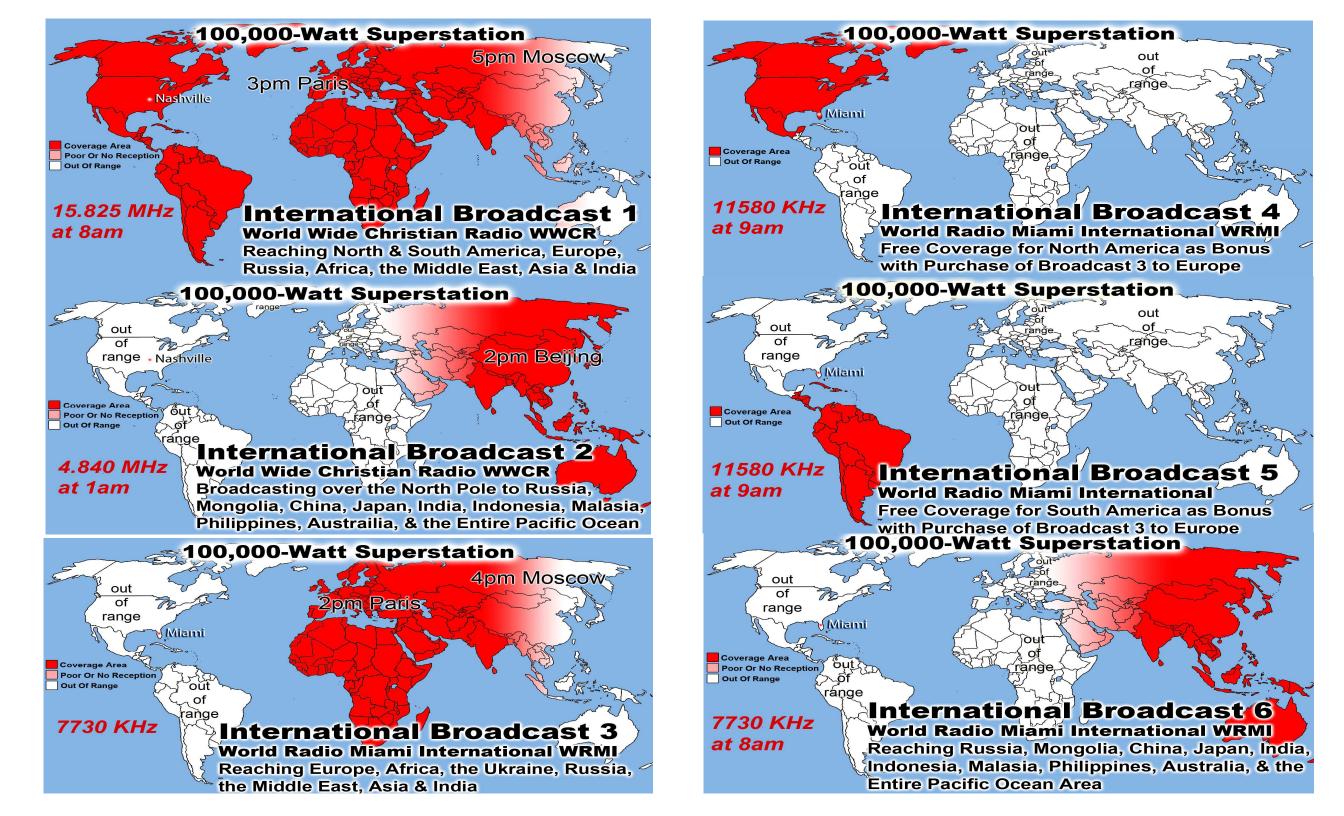

# **Jesus wants World Conquest**

Last Weeks Offering: \$943
Last Weeks Attendance: 183+ children
1 Baptized this week Skye Simmons
Baptisms @ Main Street in 2015: 53
Prayer Requests last week: 15

Websites Visited & Downloaded 15,016

Baptized Last Sunday: 27
Prison Baptisms 2016: 376
Prison Baptisms 2015: 793
Prison Baptisms since 1998 \*\*\*\*\*Over 18,000 Souls\*\*\*\*\*\*

Prison Chaplain: Eddie Frazier