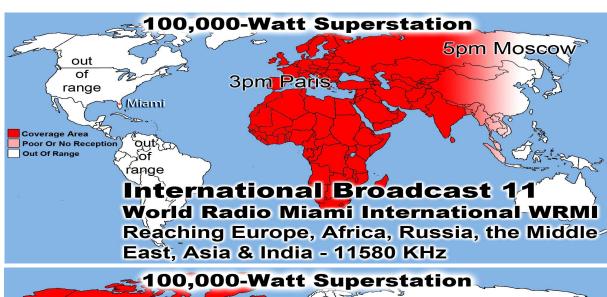

# **Jesus wants World Conquest**

Last Weeks Offering: \$943
Last Weeks Attendance: 183+ children
1 Baptized this week Skye Simmons
Baptisms @ Main Street in 2015: 53
Prayer Requests last week: 15

Websites Visited & Downloaded 15,016

Baptized Last Sunday: 27
Prison Baptisms 2016: 376
Prison Baptisms 2015: 793
Prison Baptisms since 1998 \*\*\*\*\*Over 18,000 Souls\*\*\*\*\*\*

Prison Chaplain: Eddie Frazier