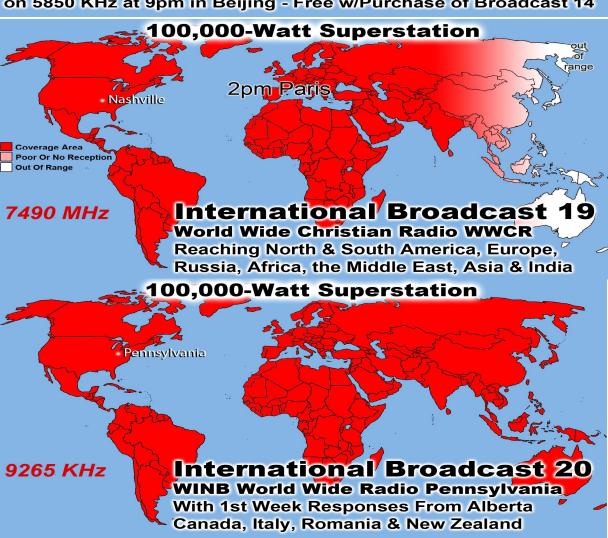

# **Jesus wants World Conquest**

Last Weeks Offering: \$943
Last Weeks Attendance: 183+ children
1 Baptized this week Skye Simmons
Baptisms @ Main Street in 2015: 53
Prayer Requests last week: 15

Websites Visited & Downloaded 15,016

Baptized Last Sunday: 27
Prison Baptisms 2016: 376
Prison Baptisms 2015: 793
Prison Baptisms since 1998 \*\*\*\*\*Over 18,000 Souls\*\*\*\*\*\*

Prison Chaplain: Eddie Frazier