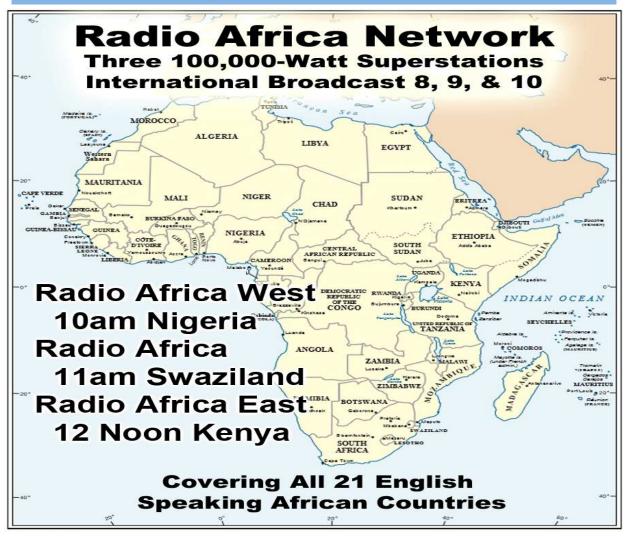

# **Jesus wants World Conquest**

Last Weeks Offering: \$943
Last Weeks Attendance: 183+ children
1 Baptized this week Skye Simmons
Baptisms @ Main Street in 2015: 53
Prayer Requests last week: 15

Websites Visited & Downloaded 15,016

Baptized Last Sunday: 27
Prison Baptisms 2016: 376
Prison Baptisms 2015: 793
Prison Baptisms since 1998 \*\*\*\*\*Over 18,000 Souls\*\*\*\*\*\*

Prison Chaplain: Eddie Frazier

# Feeding Over 150,000 meals per year

\*\*\*\*The Next LADIES DAY is on August 13th.\*\*\* If You Can't Bring Food, Please Just Bring Yourself!! Call Vickie Williams w/Questions 214-821-2123

Monthly Web Statistics for June 2016
Total First Time Visits 9,986 Total Hits 129,599
Total home worship sites 6,369 Average Hits Per Day 4,180
July Sermons Downloaded 14,006 Daily Sermons Downloaded 467