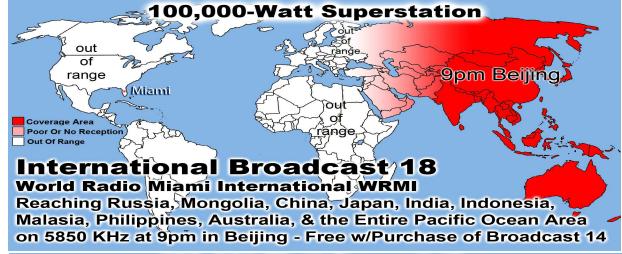

# **Jesus wants World Conquest**

Last Weeks Offering: \$943
Last Weeks Attendance: 183+ children
1 Baptized this week Skye Simmons
Baptisms @ Main Street in 2015: 53
Prayer Requests last week: 15

Websites Visited & Downloaded 15,016

Baptized Last Sunday: 27
Prison Baptisms 2016: 376
Prison Baptisms 2015: 793
Prison Baptisms since 1998 \*\*\*\*\*Over 18,000 Souls\*\*\*\*\*\*

Prison Chaplain: Eddie Frazier