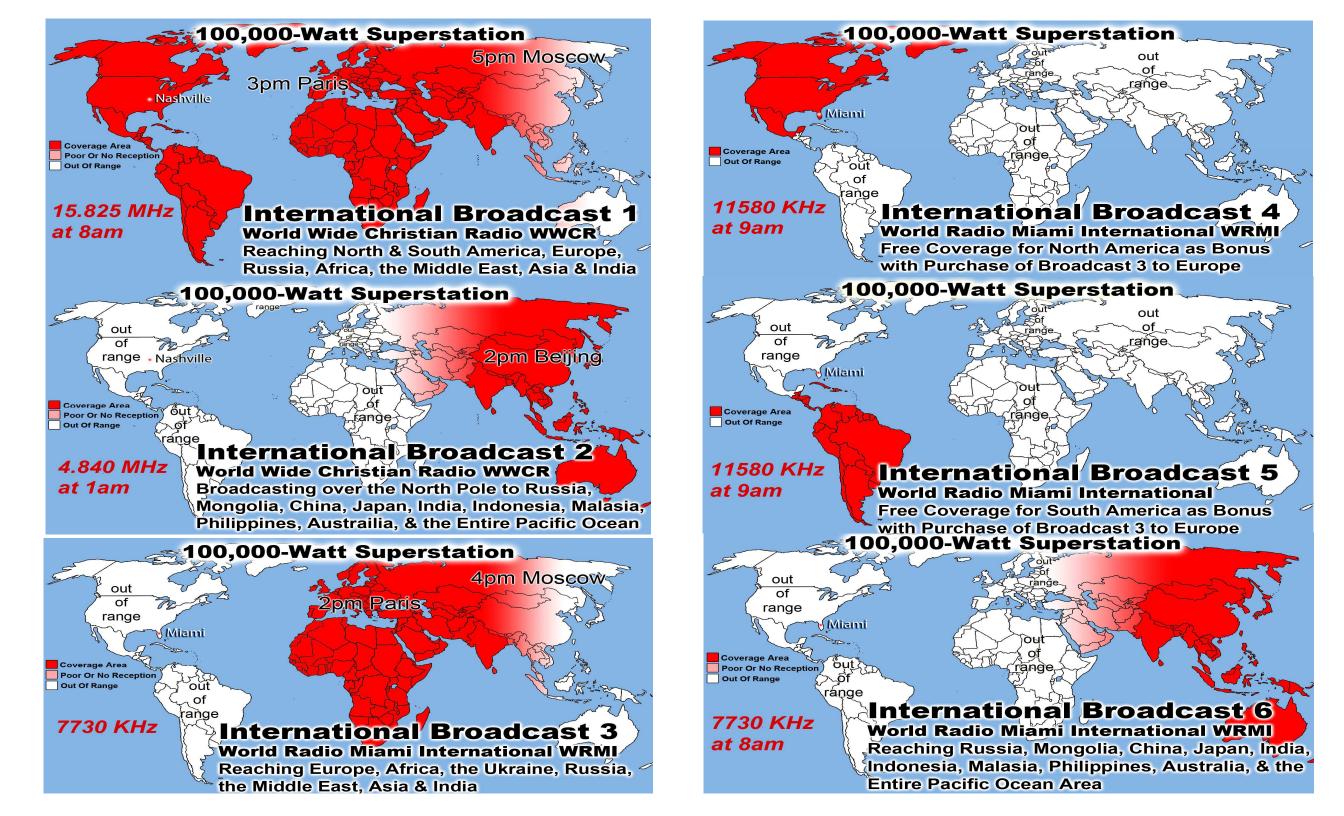

Reaching North & South America, Europe,  $^{\circ}$  Russia, Africa, the Middle East, Asia & India

International Broadcast 20

WINB World Wide Radio Pennsylvania

With 1st Week Responses From Alberta

Canada, Italy, Romania & New Zealand

100,000-Watt Superstation

Pennsylvania

9265 KHz

Last Weeks Offering: \$943 Prison Chaplain: Eddie Fra Last Weeks Attendance: 219 + children Baptized Last Sunday: 27 3 Baptized this week: Danitia King, Prison Baptisms 2016: 37