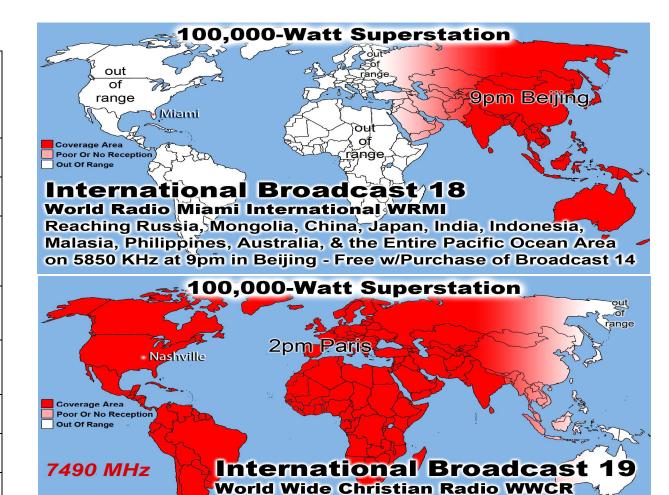

Reaching North & South America, Europe,  $^{\circ}$  Russia, Africa, the Middle East, Asia & India

International Broadcast 20

WINB World Wide Radio Pennsylvania

With 1st Week Responses From Alberta

Canada, Italy, Romania & New Zealand

100,000-Watt Superstation

Pennsylvania

9265 KHz

Last Weeks Offering: \$943 Prison Chaplain: Eddie Fra Last Weeks Attendance: 219 + children Baptized Last Sunday: 27 3 Baptized this week: Danitia King, Prison Baptisms 2016: 37