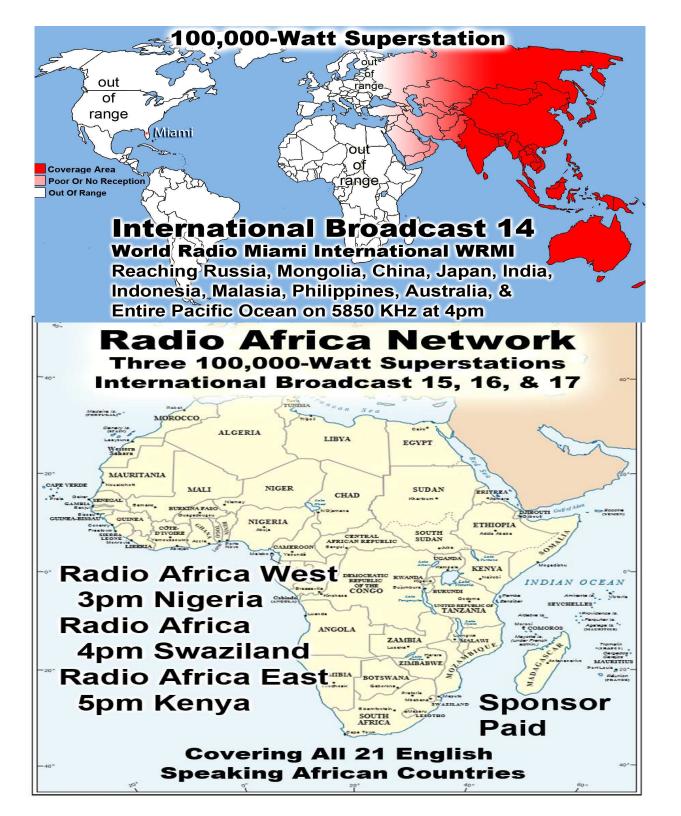

Prison Chaplain: Eddie Frazier Prison Baptisms 2016: 304 Prison Baptisms 2015: 793 Prison Baptisms since 1998 -\*\*\*\*\*Over 18.000 Souls\*\*\*\*\*