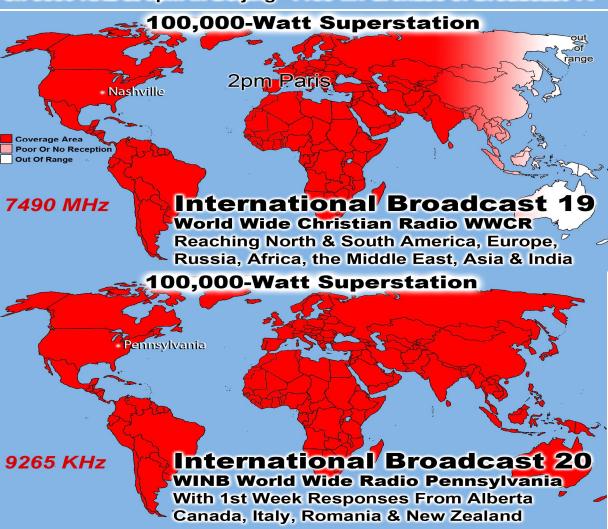

Prison Chaplain: Eddie Frazier Prison Baptisms 2016: 304 Prison Baptisms 2015: 793 Prison Baptisms since 1998 -\*\*\*\*\*Over 18.000 Souls\*\*\*\*\*