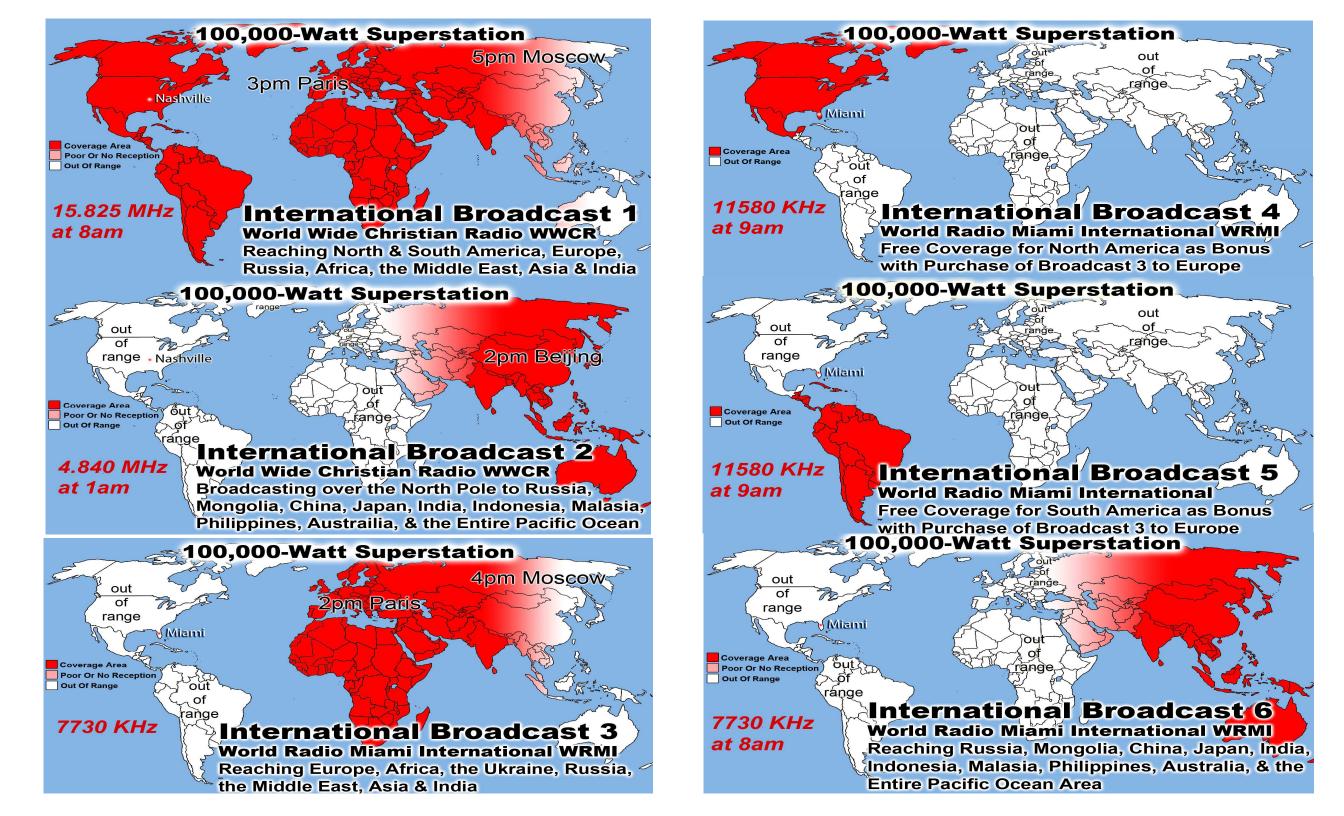

Prison Chaplain: Eddie Frazier Prison Baptisms 2016: 304 Prison Baptisms 2015: 793 Prison Baptisms since 1998 -\*\*\*\*\*Over 18.000 Souls\*\*\*\*\*