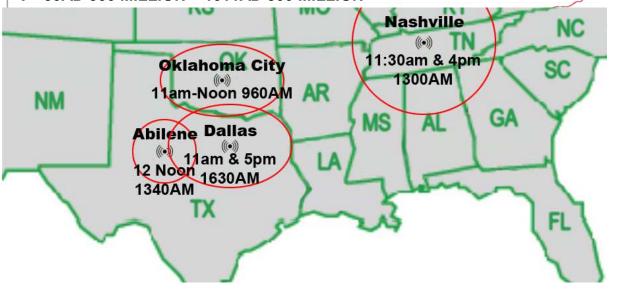

Prison Chaplain: Eddie Frazier Prison Baptisms 2016: 304 Prison Baptisms 2015: 793 Prison Baptisms since 1998 -\*\*\*\*\*Over 18.000 Souls\*\*\*\*\*