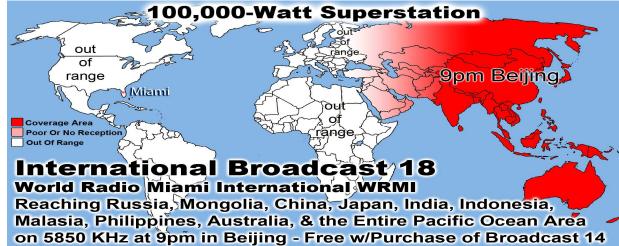

Prison Chaplain: Eddie Frazier Prison Baptisms 2016: 304 Prison Baptisms 2015: 793 Prison Baptisms since 1998 -\*\*\*\*\*Over 18.000 Souls\*\*\*\*\*