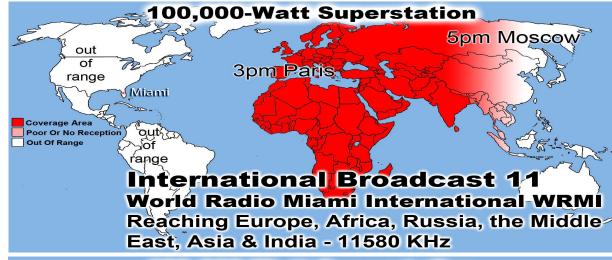

Prison Chaplain: Eddie Frazier Prison Baptisms 2016: 304 Prison Baptisms 2015: 793 Prison Baptisms since 1998 -\*\*\*\*\*Over 18.000 Souls\*\*\*\*\*